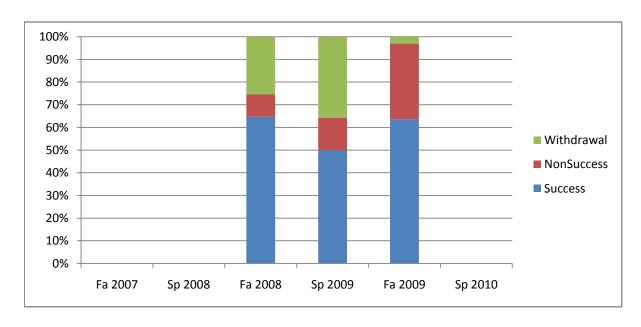

Chabot Success, Non-Success, and Withdrawal Rates By Semester Course: MUSA 25A

|                | Fa 2007 | Sp 2008 | Fa 2008 | Sp 2009 | Fa 2009 | Sp 2010 |
|----------------|---------|---------|---------|---------|---------|---------|
| Success        | 0%      | 0%      | 65%     | 50%     | 64%     | 0%      |
| Non-Success    | 0%      | 0%      | 10%     | 14%     | 33%     | 0%      |
| Withdrawal     | 0%      | 0%      | 25%     | 36%     | 3%      | 0%      |
| Total Percent  | 0%      | 0%      | 100%    | 100%    | 100%    | 0%      |
| Total Enrolled | 0       | 0       | 51      | 14      | 33      | 0       |