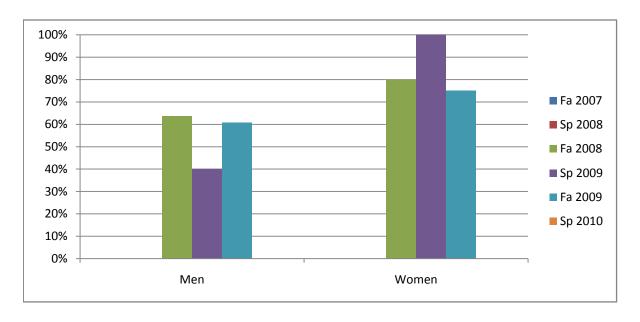

Chabot Success Rates By Gender and Semester Course: MUSA 25A

|                | Fa 2007 | Sp 2008 | Fa 2008 | Sp 2009 | Fa 2009 | Sp 2010 |
|----------------|---------|---------|---------|---------|---------|---------|
| Men            |         |         |         |         |         |         |
| Success        | 0%      | 0%      | 64%     | 40%     | 61%     | 0%      |
| Non-Success    | 0%      | 0%      | 11%     | 10%     | 36%     | 0%      |
| Withdrawal     | 0%      | 0%      | 25%     | 50%     | 4%      | 0%      |
| Total Percent  | 0%      | 0%      | 100%    | 100%    | 100%    | 0%      |
| Total Enrolled | 0       | 0       | 44      | 10      | 28      | 0       |
| Women          |         |         |         |         |         |         |
| Success        | 0%      | 0%      | 80%     | 100%    | 75%     | 0%      |
| Non-Success    | 0%      | 0%      | 0%      | 0%      | 25%     | 0%      |
| Withdrawal     | 0%      | 0%      | 20%     | 0%      | 0%      | 0%      |
| Total Percent  | 0%      | 0%      | 100%    | 100%    | 100%    | 0%      |
| Total Enrolled | 0       | 0       | 5       | 2       | 4       | 0       |