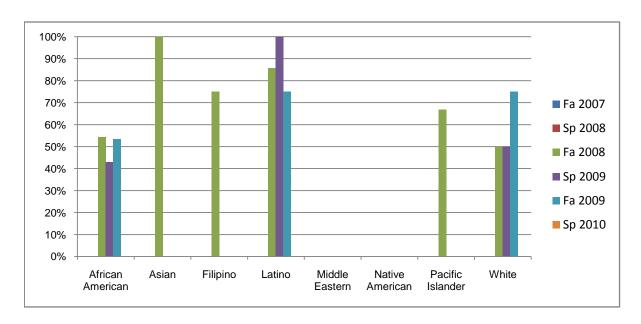

Chabot Success Rates By Ethnicity and Semester Course: MUSA 25A

|           |                | Fa 2007 | Sp 2008 | Fa 2008 | Sp 2009 | Fa 2009 | Sp 2010 |
|-----------|----------------|---------|---------|---------|---------|---------|---------|
| African A | American       |         |         |         |         |         |         |
|           | Success        | 0%      | 0%      | 54%     | 43%     | 53%     | 0%      |
|           | Non-Success    | 0%      | 0%      | 13%     | 14%     | 47%     | 0%      |
|           | Withdrawal     | 0%      | 0%      | 33%     | 43%     | 0%      | 0%      |
|           | Total Percent  | 0%      | 0%      | 100%    | 100%    | 100%    | 0%      |
|           | Total Enrolled | 0       | 0       | 24      | 7       | 15      | 0       |
| Asian     |                |         |         |         |         |         |         |
|           | Success        | 0%      | 0%      | 100%    | 0%      | 0%      | 0%      |
|           | Non-Success    | 0%      | 0%      | 0%      | 0%      | 0%      | 0%      |
|           | Withdrawal     | 0%      | 0%      | 0%      | 0%      | 0%      | 0%      |
|           | Total Percent  | 0%      | 0%      | 100%    | 0%      | 0%      | 0%      |
|           | Total Enrolled | 0       | 0       | 1       | 0       | 0       | 0       |
| Filipino  |                |         |         |         |         |         |         |
|           | Success        | 0%      | 0%      | 75%     | 0%      | 0%      | 0%      |
|           | Non-Success    | 0%      | 0%      | 0%      | 0%      | 0%      | 0%      |
|           | Withdrawal     | 0%      | 0%      | 25%     | 100%    | 0%      | 0%      |
|           | Total Percent  | 0%      | 0%      | 100%    | 100%    | 0%      | 0%      |
|           | Total Enrolled | 0       | 0       | 4       | 1       | 0       | 0       |
| Latino    |                |         |         |         |         |         |         |
|           | Success        | 0%      | 0%      | 86%     | 100%    | 75%     | 0%      |
|           | Non-Success    | 0%      | 0%      | 14%     | 0%      | 13%     | 0%      |
|           | Withdrawal     | 0%      | 0%      | 0%      | 0%      | 13%     | 0%      |
|           | Total Percent  | 0%      | 0%      | 100%    | 100%    | 100%    | 0%      |
|           | Total Enrolled | 0       | 0       | 7       | 1       | 8       | 0       |
| Middle E  | astern         |         |         |         |         |         |         |
|           | Success        | 0%      | 0%      | 0%      | 0%      | 0%      | 0%      |
|           | Non-Success    | 0%      | 0%      | 0%      | 0%      | 0%      | 0%      |
|           | Withdrawal     | 0%      | 0%      | 0%      | 0%      | 0%      | 0%      |
|           |                |         |         |         |         |         |         |

|            | Total Percent  | 0% | 0% | 0%   | 0%   | 0%   | 0% |
|------------|----------------|----|----|------|------|------|----|
|            | Total Enrolled | 0  | 0  | 0    | 0    | 0    | 0  |
| Native A   | merican        |    |    |      |      |      |    |
|            | Success        | 0% | 0% | 0%   | 0%   | 0%   | 0% |
|            | Non-Success    | 0% | 0% | 0%   | 0%   | 100% | 0% |
|            | Withdrawal     | 0% | 0% | 0%   | 0%   | 0%   | 0% |
|            | Total Percent  | 0% | 0% | 0%   | 0%   | 100% | 0% |
|            | Total Enrolled | 0  | 0  | 0    | 0    | 1    | 0  |
| Pacific Is | slander        |    |    |      |      |      |    |
|            | Success        | 0% | 0% | 67%  | 0%   | 0%   | 0% |
|            | Non-Success    | 0% | 0% | 0%   | 0%   | 0%   | 0% |
|            | Withdrawal     | 0% | 0% | 33%  | 100% | 0%   | 0% |
|            | Total Percent  | 0% | 0% | 100% | 100% | 0%   | 0% |
|            | Total Enrolled | 0  | 0  | 3    | 1    | 0    | 0  |
| White      |                |    |    |      |      |      |    |
|            | Success        | 0% | 0% | 50%  | 50%  | 75%  | 0% |
|            | Non-Success    | 0% | 0% | 25%  | 50%  | 25%  | 0% |
|            | Withdrawal     | 0% | 0% | 25%  | 0%   | 0%   | 0% |
|            | Total Percent  | 0% | 0% | 100% | 100% | 100% | 0% |
|            | Total Enrolled | 0  | 0  | 4    | 2    | 4    | 0  |