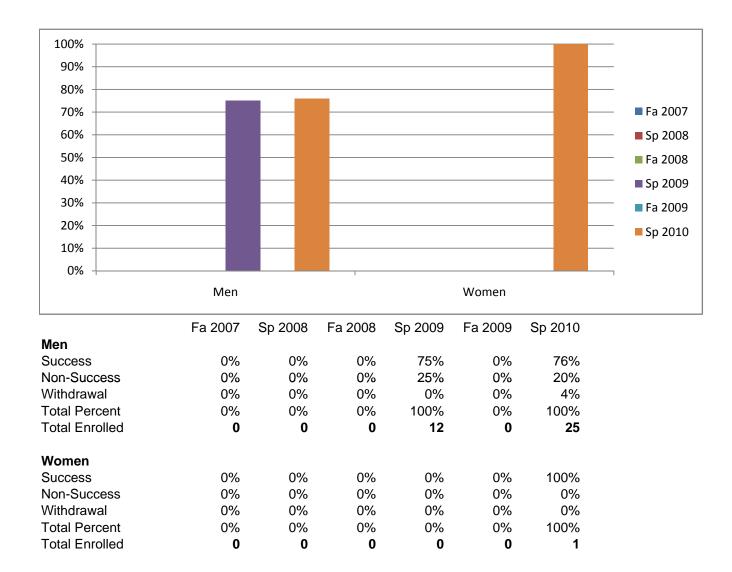

## Chabot Success Rates By Gender and Semester Course: MUSA 25B

Chabot Success Rates By Ethnicity and Semester Course: MUSA 25B

|              |                | Fa 2007 | Sp 2008 | Fa 2008 | Sp 2009 | Fa 2009 | Sp 2010 |
|--------------|----------------|---------|---------|---------|---------|---------|---------|
| African Ar   |                |         |         |         |         |         |         |
|              | Success        | 0%      | 0%      | 0%      | 80%     | 0%      | 75%     |
|              | Non-Success    | 0%      | 0%      | 0%      | 20%     | 0%      | 25%     |
|              | Withdrawal     | 0%      | 0%      | 0%      | 0%      | 0%      | 0%      |
|              | Total Percent  | 0%      | 0%      | 0%      | 100%    | 0%      | 100%    |
|              | Total Enrolled | 0       | 0       | 0       | 5       | 0       | 8       |
| Asian        |                |         |         |         |         |         |         |
|              | Success        | 0%      | 0%      | 0%      | 0%      | 0%      | 100%    |
|              | Non-Success    | 0%      | 0%      | 0%      | 100%    | 0%      | 0%      |
|              | Withdrawal     | 0%      | 0%      | 0%      | 0%      | 0%      | 0%      |
|              | Total Percent  | 0%      | 0%      | 0%      | 100%    | 0%      | 100%    |
|              | Total Enrolled | 0       | 0       | 0       | 1       | 0       | 4       |
| Filipino     |                |         |         |         |         |         |         |
|              | Success        | 0%      | 0%      | 0%      | 0%      | 0%      | 100%    |
|              | Non-Success    | 0%      | 0%      | 0%      | 100%    | 0%      | 0%      |
|              | Withdrawal     | 0%      | 0%      | 0%      | 0%      | 0%      | 0%      |
|              | Total Percent  | 0%      | 0%      | 0%      | 100%    | 0%      | 100%    |
|              | Total Enrolled | 0       | 0       | 0       | 1       | 0       | 1       |
| Latino       |                |         |         |         |         |         |         |
|              | Success        | 0%      | 0%      | 0%      | 100%    | 0%      | 100%    |
|              | Non-Success    | 0%      | 0%      | 0%      | 0%      | 0%      | 0%      |
|              | Withdrawal     | 0%      | 0%      | 0%      | 0%      | 0%      | 0%      |
|              | Total Percent  | 0%      | 0%      | 0%      | 100%    | 0%      | 100%    |
|              | Total Enrolled | 0       | 0       | 0       | 1       | 0       | 4       |
| Middle Ea    | stern          |         |         |         |         |         |         |
|              | Success        | 0%      | 0%      | 0%      | 0%      | 0%      | 0%      |
|              | Non-Success    | 0%      | 0%      | 0%      | 0%      | 0%      | 0%      |
|              | Withdrawal     | 0%      | 0%      | 0%      | 0%      | 0%      | 0%      |
|              | Total Percent  | 0%      | 0%      | 0%      | 0%      | 0%      | 0%      |
|              | Total Enrolled | 0       | 0       | 0       | 0       | 0       | 0       |
| Native Am    | erican         |         |         |         |         |         |         |
|              | Success        | 0%      | 0%      | 0%      | 0%      | 0%      | 0%      |
|              | Non-Success    | 0%      | 0%      | 0%      | 0%      | 0%      | 0%      |
|              | Withdrawal     | 0%      | 0%      | 0%      | 0%      | 0%      | 0%      |
|              | Total Percent  | 0%      | 0%      | 0%      | 0%      | 0%      | 0%      |
|              | Total Enrolled | 0       | 0       | 0       | 0       | 0       | 0       |
| Pacific Isla | ander          |         |         |         |         |         |         |
|              | Success        | 0%      | 0%      | 0%      | 100%    | 0%      | 0%      |
|              | Non-Success    | 0%      | 0%      | 0%      | 0%      | 0%      | 100%    |
|              | Withdrawal     | 0%      | 0%      | 0%      | 0%      | 0%      | 0%      |
|              | Total Percent  | 0%      | 0%      | 0%      | 100%    | 0%      | 100%    |
|              | Total Enrolled | 0       | 0       | 0       | 1       | 0       | 1       |
| White        |                | -       | -       | -       | -       | -       | -       |
|              | Success        | 0%      | 0%      | 0%      | 100%    | 0%      | 60%     |
|              | Non-Success    | 0%      | 0%      | 0%      | 0%      | 0%      | 40%     |
|              | Withdrawal     | 0%      | 0%      | 0%      | 0%      | 0%      | 0%      |
|              | Total Percent  | 0%      | 0%      | 0%      | 100%    | 0%      | 100%    |
|              | Total Enrolled | 0       | 0,10    | 0       | 2       | 0,18    | 5       |