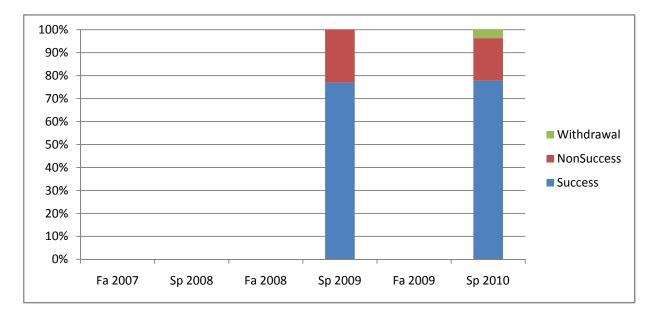

Chabot Success, Non-Success, and Withdrawal Rates By Semester Course: MUSA 25B

|                | Fa 2007 | Sp 2008 | Fa 2008 | Sp 2009 | Fa 2009 | Sp 2010 |
|----------------|---------|---------|---------|---------|---------|---------|
| Success        | 0%      | 0%      | 0%      | 77%     | 0%      | 78%     |
| Non-Success    | 0%      | 0%      | 0%      | 23%     | 0%      | 19%     |
| Withdrawal     | 0%      | 0%      | 0%      | 0%      | 0%      | 4%      |
| Total Percent  | 0%      | 0%      | 0%      | 100%    | 0%      | 100%    |
| Total Enrolled | 0       | 0       | 0       | 13      | 0       | 27      |