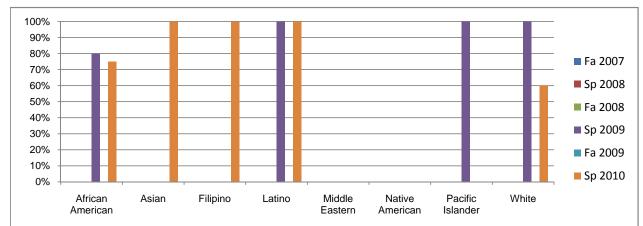

## Chabot Success Rates By Gender and Semester Course: MUSA 25B

Chabot Success Rates By Ethnicity and Semester Course: MUSA 25B

|              |                | Fa 2007 | Sp 2008 | Fa 2008 | Sp 2009 | Fa 2009 | Sp 2010 |
|--------------|----------------|---------|---------|---------|---------|---------|---------|
| African Ar   |                |         |         |         |         |         |         |
|              | Success        | 0%      | 0%      | 0%      | 80%     | 0%      | 75%     |
|              | Non-Success    | 0%      | 0%      | 0%      | 20%     | 0%      | 25%     |
|              | Withdrawal     | 0%      | 0%      | 0%      | 0%      | 0%      | 0%      |
|              | Total Percent  | 0%      | 0%      | 0%      | 100%    | 0%      | 100%    |
|              | Total Enrolled | 0       | 0       | 0       | 5       | 0       | 8       |
| Asian        |                |         |         |         |         |         |         |
|              | Success        | 0%      | 0%      | 0%      | 0%      | 0%      | 100%    |
|              | Non-Success    | 0%      | 0%      | 0%      | 100%    | 0%      | 0%      |
|              | Withdrawal     | 0%      | 0%      | 0%      | 0%      | 0%      | 0%      |
|              | Total Percent  | 0%      | 0%      | 0%      | 100%    | 0%      | 100%    |
|              | Total Enrolled | 0       | 0       | 0       | 1       | 0       | 4       |
| Filipino     |                |         |         |         |         |         |         |
|              | Success        | 0%      | 0%      | 0%      | 0%      | 0%      | 100%    |
|              | Non-Success    | 0%      | 0%      | 0%      | 100%    | 0%      | 0%      |
|              | Withdrawal     | 0%      | 0%      | 0%      | 0%      | 0%      | 0%      |
|              | Total Percent  | 0%      | 0%      | 0%      | 100%    | 0%      | 100%    |
|              | Total Enrolled | 0       | 0       | 0       | 1       | 0       | 1       |
| Latino       |                |         |         |         |         |         |         |
|              | Success        | 0%      | 0%      | 0%      | 100%    | 0%      | 100%    |
|              | Non-Success    | 0%      | 0%      | 0%      | 0%      | 0%      | 0%      |
|              | Withdrawal     | 0%      | 0%      | 0%      | 0%      | 0%      | 0%      |
|              | Total Percent  | 0%      | 0%      | 0%      | 100%    | 0%      | 100%    |
|              | Total Enrolled | 0       | 0       | 0       | 1       | 0       | 4       |
| Middle Ea    | stern          |         |         |         |         |         |         |
|              | Success        | 0%      | 0%      | 0%      | 0%      | 0%      | 0%      |
|              | Non-Success    | 0%      | 0%      | 0%      | 0%      | 0%      | 0%      |
|              | Withdrawal     | 0%      | 0%      | 0%      | 0%      | 0%      | 0%      |
|              | Total Percent  | 0%      | 0%      | 0%      | 0%      | 0%      | 0%      |
|              | Total Enrolled | 0       | 0       | 0       | 0       | 0       | 0       |
| Native Am    | erican         |         |         |         |         |         |         |
|              | Success        | 0%      | 0%      | 0%      | 0%      | 0%      | 0%      |
|              | Non-Success    | 0%      | 0%      | 0%      | 0%      | 0%      | 0%      |
|              | Withdrawal     | 0%      | 0%      | 0%      | 0%      | 0%      | 0%      |
|              | Total Percent  | 0%      | 0%      | 0%      | 0%      | 0%      | 0%      |
|              | Total Enrolled | 0       | 0       | 0       | 0       | 0       | 0       |
| Pacific Isla | ander          |         |         |         |         |         |         |
|              | Success        | 0%      | 0%      | 0%      | 100%    | 0%      | 0%      |
|              | Non-Success    | 0%      | 0%      | 0%      | 0%      | 0%      | 100%    |
|              | Withdrawal     | 0%      | 0%      | 0%      | 0%      | 0%      | 0%      |
|              | Total Percent  | 0%      | 0%      | 0%      | 100%    | 0%      | 100%    |
|              | Total Enrolled | 0       | 0       | 0       | 1       | 0       | 1       |
| White        |                | -       | -       | -       | -       | -       | -       |
|              | Success        | 0%      | 0%      | 0%      | 100%    | 0%      | 60%     |
|              | Non-Success    | 0%      | 0%      | 0%      | 0%      | 0%      | 40%     |
|              | Withdrawal     | 0%      | 0%      | 0%      | 0%      | 0%      | 0%      |
|              | Total Percent  | 0%      | 0%      | 0%      | 100%    | 0%      | 100%    |
|              | Total Enrolled | 0       | 0,10    | 0       | 2       | 0,18    | 5       |