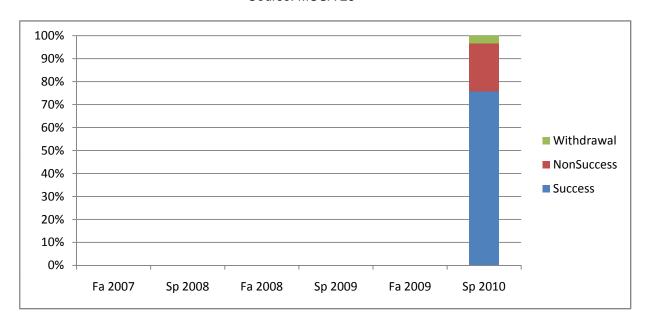

Chabot Success, Non-Success, and Withdrawal Rates By Semester Course: MUSA 26

| Total Enrolled | 0       | 0       | 0       | 0       | 0       | 29      |
|----------------|---------|---------|---------|---------|---------|---------|
| Total Percent  | 0%      | 0%      | 0%      | 0%      | 0%      | 100%    |
| Withdrawal     | 0%      | 0%      | 0%      | 0%      | 0%      | 3%      |
| Non-Success    | 0%      | 0%      | 0%      | 0%      | 0%      | 21%     |
| Success        | 0%      | 0%      | 0%      | 0%      | 0%      | 76%     |
|                | Fa 2007 | Sp 2008 | Fa 2008 | Sp 2009 | Fa 2009 | Sp 2010 |