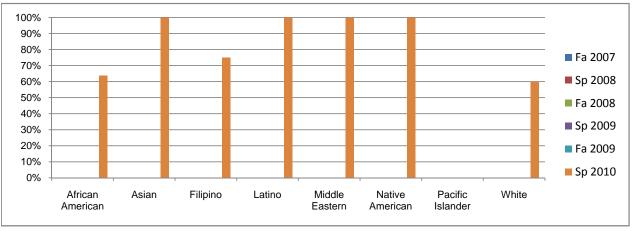

## Chabot Success Rates By Ethnicity and Semester Course: MUSA 26

|               |                 | Fa 2007        | Sp 2008 | Fa 2008        | Sp 2009        | Fa 2009 | Sp 2010        |
|---------------|-----------------|----------------|---------|----------------|----------------|---------|----------------|
| African Ame   |                 |                |         |                |                |         |                |
|               | Success         | 0%             | 0%      | 0%             | 0%             | 0%      | 64%            |
|               | Non-Success     | 0%             | 0%      | 0%             | 0%             | 0%      | 36%            |
|               | Withdrawal      | 0%             | 0%      | 0%             | 0%             | 0%      | 0%             |
|               | Total Percent   | 0%             | 0%      | 0%             | 0%             | 0%      | 100%           |
|               | Total Enrolled  | 0              | 0       | 0              | 0              | 0       | 11             |
| Asian         |                 |                |         |                |                |         |                |
|               | Success         | 0%             | 0%      | 0%             | 0%             | 0%      | 100%           |
|               | Non-Success     | 0%             | 0%      | 0%             | 0%             | 0%      | 0%             |
|               | Withdrawal      | 0%             | 0%      | 0%             | 0%             | 0%      | 0%             |
|               | Total Percent   | 0%             | 0%      | 0%             | 0%             | 0%      | 100%           |
|               | Total Enrolled  | 0              | 0       | 0              | 0              | 0       | 1              |
| Filipino      |                 |                |         |                |                |         |                |
|               | Success         | 0%             | 0%      | 0%             | 0%             | 0%      | 75%            |
|               | Non-Success     | 0%             | 0%      | 0%             | 0%             | 0%      | 0%             |
|               | Withdrawal      | 0%             | 0%      | 0%             | 0%             | 0%      | 25%            |
|               | Total Percent   | 0%             | 0%      | 0%             | 0%             | 0%      | 100%           |
|               | Total Enrolled  | 0              | 0       | 0              | 0              | 0       | 4              |
| Latino        |                 |                |         |                |                |         |                |
|               | Success         | 0%             | 0%      | 0%             | 0%             | 0%      | 100%           |
|               | Non-Success     | 0%             | 0%      | 0%             | 0%             | 0%      | 0%             |
|               | Withdrawal      | 0%             | 0%      | 0%             | 0%             | 0%      | 0%             |
|               | Total Percent   | 0%             | 0%      | 0%             | 0%             | 0%      | 100%           |
|               | Total Enrolled  | 0              | 0       | 0              | 0              | 0       | 2              |
| Middle Easte  | ern             |                |         |                |                |         |                |
|               | Success         | 0%             | 0%      | 0%             | 0%             | 0%      | 100%           |
|               | Non-Success     | 0%             | 0%      | 0%             | 0%             | 0%      | 0%             |
|               | Withdrawal      | 0%             | 0%      | 0%             | 0%             | 0%      | 0%             |
|               | Total Percent   | 0%             | 0%      | 0%             | 0%             | 0%      | 100%           |
|               | Total Enrolled  | 0              | 0       | 0              | 0              | 0       | 1              |
| Native Amer   | ican            | •              | -       |                |                | -       |                |
|               | Success         | 0%             | 0%      | 0%             | 0%             | 0%      | 100%           |
|               | Non-Success     | 0%             | 0%      | 0%             | 0%             | 0%      | 0%             |
|               | Withdrawal      | 0%             | 0%      | 0%             | 0%             | 0%      | 0%             |
|               | Total Percent   | 0%             | 0%      | 0%             | 0%             | 0%      | 100%           |
|               | Total Enrolled  | 0              | 0       | 0              | 0              | 0       | 1              |
| Pacific Islan |                 | •              | •       | ·              | ·              | •       | •              |
| i donio isian | Success         | 0%             | 0%      | 0%             | 0%             | 0%      | 0%             |
|               | Non-Success     | 0%             | 0%      | 0%             | 0%             | 0%      | 0%             |
|               | Withdrawal      | 0%             | 0%      | 0%             | 0%             | 0%      | 0%             |
|               | Total Percent   | 0%             | 0%      | 0%             | 0%             | 0%      | 0%             |
|               | Total Enrolled  | 0%<br><b>0</b> | 0%      | 0%<br><b>0</b> | 0%<br><b>0</b> | 0%      | 0%<br><b>0</b> |
| White         | Total Efficiled | U              | U       | U              | U              | U       | U              |
| MAIIIG        | Cuasasa         | 00/            | 00/     | 00/            | 00/            | 00/     | 600/           |
|               | Success         | 0%             | 0%      | 0%             | 0%             | 0%      | 60%            |
|               | Non-Success     | 0%             | 0%      | 0%             | 0%             | 0%      | 40%            |
|               | Withdrawal      | 0%             | 0%      | 0%             | 0%             | 0%      | 0%             |
|               | Total Percent   | 0%             | 0%      | 0%             | 0%             | 0%      | 100%           |
|               | Total Enrolled  | 0              | 0       | 0              | 0              | 0       | 5              |