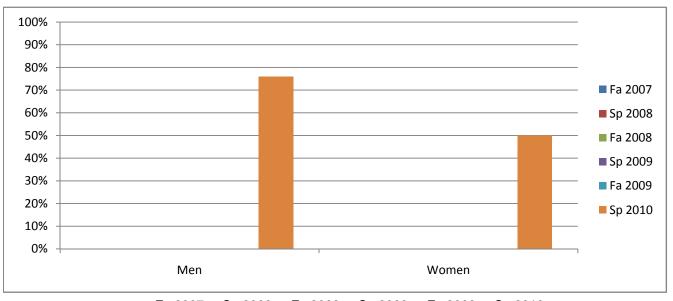

## Chabot Success Rates By Gender and Semester Course: MUSA 26

|                | Fa 2007 | Sp 2008 | Fa 2008 | Sp 2009 | Fa 2009 | Sp 2010 |
|----------------|---------|---------|---------|---------|---------|---------|
| Men            |         |         |         |         |         |         |
| Success        | 0%      | 0%      | 0%      | 0%      | 0%      | 76%     |
| Non-Success    | 0%      | 0%      | 0%      | 0%      | 0%      | 20%     |
| Withdrawal     | 0%      | 0%      | 0%      | 0%      | 0%      | 4%      |
| Total Percent  | 0%      | 0%      | 0%      | 0%      | 0%      | 100%    |
| Total Enrolled | 0       | 0       | 0       | 0       | 0       | 25      |
| Women          |         |         |         |         |         |         |
| Success        | 0%      | 0%      | 0%      | 0%      | 0%      | 50%     |
| Non-Success    | 0%      | 0%      | 0%      | 0%      | 0%      | 50%     |
| Withdrawal     | 0%      | 0%      | 0%      | 0%      | 0%      | 0%      |
| Total Percent  | 0%      | 0%      | 0%      | 0%      | 0%      | 100%    |
| Total Enrolled | 0       | 0       | 0       | 0       | 0       | 2       |