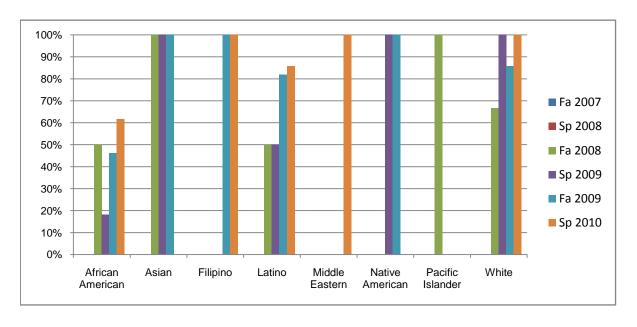

Chabot Success Rates By Ethnicity and Semester Course: MUSA 27

|                |                | Fa 2007 | Sp 2008 | Fa 2008 | Sp 2009 | Fa 2009 | Sp 2010 |
|----------------|----------------|---------|---------|---------|---------|---------|---------|
| African A      | merican        |         |         |         |         |         |         |
|                | Success        | 0%      | 0%      | 50%     | 18%     | 46%     | 62%     |
|                | Non-Success    | 0%      | 0%      | 8%      | 36%     | 42%     | 38%     |
|                | Withdrawal     | 0%      | 0%      | 42%     | 45%     | 12%     | 0%      |
|                | Total Percent  | 0%      | 0%      | 100%    | 100%    | 100%    | 100%    |
|                | Total Enrolled | 0       | 0       | 12      | 11      | 26      | 13      |
| Asian          |                |         |         |         |         |         |         |
|                | Success        | 0%      | 0%      | 100%    | 100%    | 100%    | 0%      |
|                | Non-Success    | 0%      | 0%      | 0%      | 0%      | 0%      | 0%      |
|                | Withdrawal     | 0%      | 0%      | 0%      | 0%      | 0%      | 0%      |
|                | Total Percent  | 0%      | 0%      | 100%    | 100%    | 100%    | 0%      |
|                | Total Enrolled | 0       | 0       | 3       | 1       | 3       | 0       |
| Filipino       |                |         |         |         |         |         |         |
| -              | Success        | 0%      | 0%      | 0%      | 0%      | 100%    | 100%    |
|                | Non-Success    | 0%      | 0%      | 0%      | 100%    | 0%      | 0%      |
|                | Withdrawal     | 0%      | 0%      | 0%      | 0%      | 0%      | 0%      |
|                | Total Percent  | 0%      | 0%      | 0%      | 100%    | 100%    | 100%    |
|                | Total Enrolled | 0       | 0       | 0       | 2       | 2       | 1       |
| Latino         |                |         |         |         |         |         |         |
|                | Success        | 0%      | 0%      | 50%     | 50%     | 82%     | 86%     |
|                | Non-Success    | 0%      | 0%      | 17%     | 17%     | 18%     | 14%     |
|                | Withdrawal     | 0%      | 0%      | 33%     | 33%     | 0%      | 0%      |
|                | Total Percent  | 0%      | 0%      | 100%    | 100%    | 100%    | 100%    |
|                | Total Enrolled | 0       | 0       | 6       | 6       | 11      | 7       |
| Middle Eastern |                |         |         |         |         |         |         |
|                | Success        | 0%      | 0%      | 0%      | 0%      | 0%      | 100%    |
|                | Non-Success    | 0%      | 0%      | 0%      | 0%      | 0%      | 0%      |
|                | Withdrawal     | 0%      | 0%      | 0%      | 0%      | 0%      | 0%      |

|                  | Total Percent   | 0% | 0% | 0%   | 0%   | 0%   | 100% |  |  |
|------------------|-----------------|----|----|------|------|------|------|--|--|
|                  | Total Enrolled  | 0  | 0  | 0    | 0    | 0    | 1    |  |  |
| Native An        | Native American |    |    |      |      |      |      |  |  |
|                  | Success         | 0% | 0% | 0%   | 100% | 100% | 0%   |  |  |
|                  | Non-Success     | 0% | 0% | 0%   | 0%   | 0%   | 0%   |  |  |
|                  | Withdrawal      | 0% | 0% | 0%   | 0%   | 0%   | 0%   |  |  |
|                  | Total Percent   | 0% | 0% | 0%   | 100% | 100% | 0%   |  |  |
|                  | Total Enrolled  | 0  | 0  | 0    | 1    | 1    | 0    |  |  |
| Pacific Islander |                 |    |    |      |      |      |      |  |  |
|                  | Success         | 0% | 0% | 100% | 0%   | 0%   | 0%   |  |  |
|                  | Non-Success     | 0% | 0% | 0%   | 0%   | 0%   | 0%   |  |  |
|                  | Withdrawal      | 0% | 0% | 0%   | 0%   | 0%   | 0%   |  |  |
|                  | Total Percent   | 0% | 0% | 100% | 0%   | 0%   | 0%   |  |  |
|                  | Total Enrolled  | 0  | 0  | 1    | 0    | 0    | 0    |  |  |
| White            |                 |    |    |      |      |      |      |  |  |
|                  | Success         | 0% | 0% | 67%  | 100% | 86%  | 100% |  |  |
|                  | Non-Success     | 0% | 0% | 33%  | 0%   | 14%  | 0%   |  |  |
|                  | Withdrawal      | 0% | 0% | 0%   | 0%   | 0%   | 0%   |  |  |
|                  | Total Percent   | 0% | 0% | 100% | 100% | 100% | 100% |  |  |
|                  | Total Enrolled  | 0  | 0  | 3    | 4    | 7    | 4    |  |  |