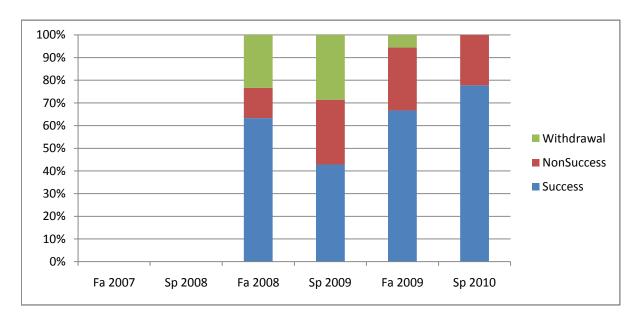

Chabot Success, Non-Success, and Withdrawal Rates By Semester Course: MUSA 27

|                | Fa 2007 | Sp 2008 | Fa 2008 | Sp 2009 | Fa 2009 | Sp 2010 |
|----------------|---------|---------|---------|---------|---------|---------|
| Success        | 0%      | 0%      | 63%     | 43%     | 67%     | 78%     |
| Non-Success    | 0%      | 0%      | 13%     | 29%     | 28%     | 22%     |
| Withdrawal     | 0%      | 0%      | 23%     | 29%     | 6%      | 0%      |
| Total Percent  | 0%      | 0%      | 100%    | 100%    | 100%    | 100%    |
| Total Enrolled | 0       | 0       | 30      | 28      | 54      | 27      |