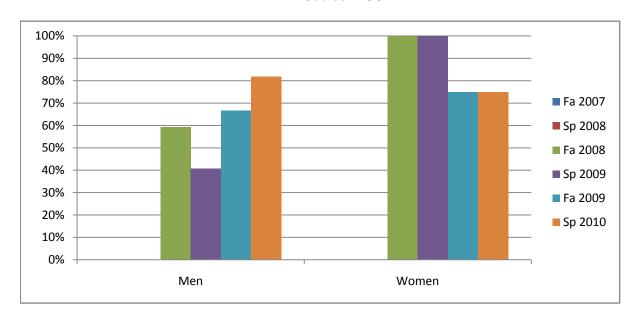

Chabot Success Rates By Gender and Semester Course: MUSA 27

|                | Fa 2007 | Sp 2008 | Fa 2008 | Sp 2009 | Fa 2009 | Sp 2010 |
|----------------|---------|---------|---------|---------|---------|---------|
| Men            |         | -       |         | •       |         | -       |
| Success        | 0%      | 0%      | 59%     | 41%     | 67%     | 82%     |
| Non-Success    | 0%      | 0%      | 15%     | 30%     | 27%     | 18%     |
| Withdrawal     | 0%      | 0%      | 26%     | 30%     | 6%      | 0%      |
| Total Percent  | 0%      | 0%      | 100%    | 100%    | 100%    | 100%    |
| Total Enrolled | 0       | 0       | 27      | 27      | 48      | 22      |
| Women          |         |         |         |         |         |         |
| Success        | 0%      | 0%      | 100%    | 100%    | 75%     | 75%     |
| Non-Success    | 0%      | 0%      | 0%      | 0%      | 25%     | 25%     |
| Withdrawal     | 0%      | 0%      | 0%      | 0%      | 0%      | 0%      |
| Total Percent  | 0%      | 0%      | 100%    | 100%    | 100%    | 100%    |
| Total Enrolled | 0       | 0       | 2       | 1       | 4       | 4       |