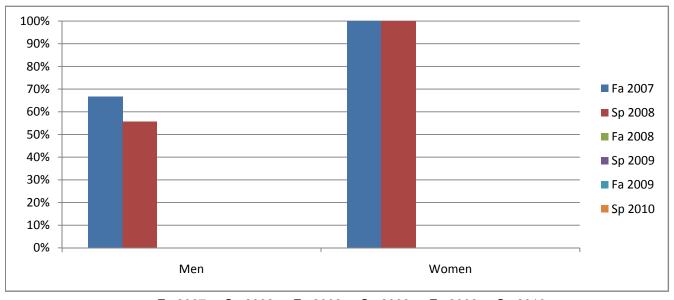

## Chabot Success Rates By Gender and Semester Course: MUSA 4916

|                | Fa 2007 | Sp 2008 | Fa 2008 | Sp 2009 | Fa 2009 | Sp 2010 |
|----------------|---------|---------|---------|---------|---------|---------|
| Men            |         |         |         |         |         |         |
| Success        | 67%     | 56%     | 0%      | 0%      | 0%      | 0%      |
| Non-Success    | 0%      | 11%     | 0%      | 0%      | 0%      | 0%      |
| Withdrawal     | 33%     | 33%     | 0%      | 0%      | 0%      | 0%      |
| Total Percent  | 100%    | 100%    | 0%      | 0%      | 0%      | 0%      |
| Total Enrolled | 6       | 9       | 0       | 0       | 0       | 0       |
| Women          |         |         |         |         |         |         |
| Success        | 100%    | 100%    | 0%      | 0%      | 0%      | 0%      |
| Non-Success    | 0%      | 0%      | 0%      | 0%      | 0%      | 0%      |
| Withdrawal     | 0%      | 0%      | 0%      | 0%      | 0%      | 0%      |
| Total Percent  | 100%    | 100%    | 0%      | 0%      | 0%      | 0%      |
| Total Enrolled | 1       | 1       | 0       | 0       | 0       | 0       |