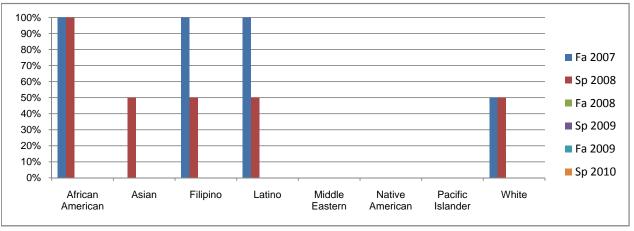

## Chabot Success Rates By Ethnicity and Semester Course: MUSA 4916

| African A   | morican                      | Fa 2007  | Sp 2008          | Fa 2008        | Sp 2009 | Fa 2009        | Sp 2010  |
|-------------|------------------------------|----------|------------------|----------------|---------|----------------|----------|
| Allicali Al | Success                      | 100%     | 100%             | 0%             | 0%      | 0%             | 0%       |
|             | Non-Success                  | 0%       | 0%               | 0%             | 0%      | 0%             | 0%       |
|             | Withdrawal                   | 0%       | 0%               | 0%             | 0%      | 0%             | 0%       |
|             | Total Percent                | 100%     | 100%             | 0%             | 0%      | 0%             | 0%       |
|             | Total Fercent Total Enrolled | 100%     | 100%<br><b>2</b> | 0%<br><b>0</b> | 0%      | 0%<br><b>0</b> | 0%       |
| Asian       | rotal Enrolled               | 1        | 2                | U              | U       | U              | U        |
| Asian       | Cusasa                       | 00/      | F00/             | 00/            | 00/     | 00/            | 00/      |
|             | Success                      | 0%<br>0% | 50%              | 0%             | 0%      | 0%<br>0%       | 0%<br>0% |
|             | Non-Success                  |          | 0%               | 0%             | 0%      |                |          |
|             | Withdrawal                   | 0%       | 50%              | 0%             | 0%      | 0%             | 0%       |
|             | Total Percent                | 0%       | 100%             | 0%             | 0%      | 0%             | 0%       |
|             | Total Enrolled               | 0        | 2                | 0              | 0       | 0              | 0        |
| Filipino    |                              | 4000/    | =00/             | 00/            | 00/     | 201            | 201      |
|             | Success                      | 100%     | 50%              | 0%             | 0%      | 0%             | 0%       |
|             | Non-Success                  | 0%       | 0%               | 0%             | 0%      | 0%             | 0%       |
|             | Withdrawal                   | 0%       | 50%              | 0%             | 0%      | 0%             | 0%       |
|             | Total Percent                | 100%     | 100%             | 0%             | 0%      | 0%             | 0%       |
|             | Total Enrolled               | 1        | 2                | 0              | 0       | 0              | 0        |
| Latino      |                              |          |                  |                |         |                |          |
|             | Success                      | 100%     | 50%              | 0%             | 0%      | 0%             | 0%       |
|             | Non-Success                  | 0%       | 50%              | 0%             | 0%      | 0%             | 0%       |
|             | Withdrawal                   | 0%       | 0%               | 0%             | 0%      | 0%             | 0%       |
|             | Total Percent                | 100%     | 100%             | 0%             | 0%      | 0%             | 0%       |
|             | Total Enrolled               | 1        | 2                | 0              | 0       | 0              | 0        |
| Middle Ea   | stern                        |          |                  |                |         |                |          |
|             | Success                      | 0%       | 0%               | 0%             | 0%      | 0%             | 0%       |
|             | Non-Success                  | 0%       | 0%               | 0%             | 0%      | 0%             | 0%       |
|             | Withdrawal                   | 0%       | 0%               | 0%             | 0%      | 0%             | 0%       |
|             | Total Percent                | 0%       | 0%               | 0%             | 0%      | 0%             | 0%       |
|             | Total Enrolled               | 0        | 0                | 0              | 0       | 0              | 0        |
| Native Am   | nerican                      |          |                  |                |         |                |          |
|             | Success                      | 0%       | 0%               | 0%             | 0%      | 0%             | 0%       |
|             | Non-Success                  | 0%       | 0%               | 0%             | 0%      | 0%             | 0%       |
|             | Withdrawal                   | 0%       | 0%               | 0%             | 0%      | 0%             | 0%       |
|             | Total Percent                | 0%       | 0%               | 0%             | 0%      | 0%             | 0%       |
|             | Total Enrolled               | 0        | 0                | 0              | 0       | 0              | 0        |
| Pacific Isl | ander                        |          |                  |                |         |                |          |
|             | Success                      | 0%       | 0%               | 0%             | 0%      | 0%             | 0%       |
|             | Non-Success                  | 0%       | 0%               | 0%             | 0%      | 0%             | 0%       |
|             | Withdrawal                   | 0%       | 0%               | 0%             | 0%      | 0%             | 0%       |
|             | Total Percent                | 0%       | 0%               | 0%             | 0%      | 0%             | 0%       |
|             | Total Enrolled               | 0        | 0                | 0              | 0       | 0              | 0        |
| White       |                              |          |                  |                |         |                |          |
|             | Success                      | 50%      | 50%              | 0%             | 0%      | 0%             | 0%       |
|             | Non-Success                  | 0%       | 0%               | 0%             | 0%      | 0%             | 0%       |
|             | Withdrawal                   | 50%      | 50%              | 0%             | 0%      | 0%             | 0%       |
|             | Total Percent                | 100%     | 100%             | 0%             | 0%      | 0%             | 0%       |
|             | Total Enrolled               | 4        | 2                | 0              | 0       | 0              | 0        |