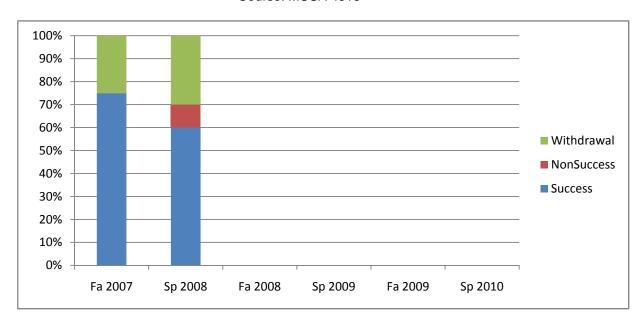

Chabot Success, Non-Success, and Withdrawal Rates By Semester Course: MUSA 4916

|                | Fa 2007 | Sp 2008 | Fa 2008 | Sp 2009 | Fa 2009 | Sp 2010 |
|----------------|---------|---------|---------|---------|---------|---------|
| Success        | 75%     | 60%     | 0%      | 0%      | 0%      | 0%      |
| Non-Success    | 0%      | 10%     | 0%      | 0%      | 0%      | 0%      |
| Withdrawal     | 25%     | 30%     | 0%      | 0%      | 0%      | 0%      |
| Total Percent  | 100%    | 100%    | 0%      | 0%      | 0%      | 0%      |
| Total Enrolled | 8       | 10      | 0       | 0       | 0       | 0       |