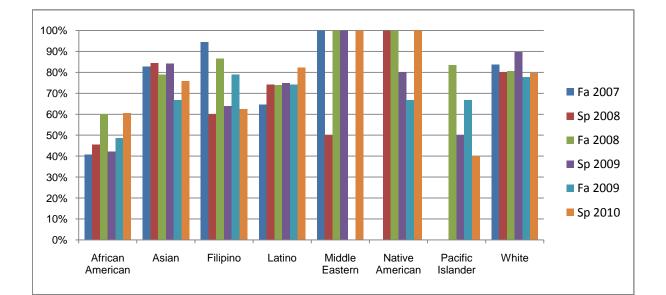

## Ethnicity\_Totals\_Discipline

Chabot Success Rates By Ethnicity and Semester Discipline: MUSA

|           |                | Fa 2007 | Sp 2008 | Fa 2008 | Sp 2009 | Fa 2009 | Sp 2010 |
|-----------|----------------|---------|---------|---------|---------|---------|---------|
| African A | merican        |         |         |         |         |         |         |
|           | Success        | 41%     | 45%     | 60%     | 42%     | 49%     | 61%     |
|           | Non-Success    | 4%      | 5%      | 6%      | 21%     | 36%     | 23%     |
|           | Withdrawal     | 56%     | 50%     | 34%     | 37%     | 16%     | 17%     |
|           | Total Percent  | 100%    | 100%    | 100%    | 100%    | 100%    | 100%    |
|           | Total Enrolled | 27      | 22      | 65      | 52      | 70      | 66      |
| Asian     |                |         |         |         |         |         |         |
|           | Success        | 83%     | 84%     | 79%     | 84%     | 67%     | 76%     |
|           | Non-Success    | 0%      | 2%      | 4%      | 8%      | 10%     | 10%     |
|           | Withdrawal     | 17%     | 13%     | 17%     | 8%      | 23%     | 14%     |
|           | Total Percent  | 100%    | 100%    | 100%    | 100%    | 100%    | 100%    |
|           | Total Enrolled | 35      | 45      | 52      | 38      | 30      | 29      |
| Filipino  |                |         |         |         |         |         |         |
|           | Success        | 94%     | 60%     | 87%     | 64%     | 79%     | 63%     |
|           | Non-Success    | 6%      | 16%     | 3%      | 11%     | 11%     | 19%     |
|           | Withdrawal     | 0%      | 24%     | 10%     | 25%     | 11%     | 19%     |
|           | Total Percent  | 100%    | 100%    | 100%    | 100%    | 100%    | 100%    |
|           | Total Enrolled | 18      | 25      | 30      | 36      | 19      | 16      |
| Latino    |                |         |         |         |         |         |         |
|           | Success        | 65%     | 74%     | 74%     | 75%     | 74%     | 82%     |
|           | Non-Success    | 16%     | 19%     | 9%      | 14%     | 15%     | 8%      |
|           | Withdrawal     | 19%     | 7%      | 17%     | 11%     | 11%     | 10%     |
|           | Total Percent  | 100%    | 100%    | 100%    | 100%    | 100%    | 100%    |
|           | Total Enrolled | 31      | 27      | 46      | 56      | 62      | 62      |
| Middle E  | astern         |         |         |         |         |         |         |
|           | Success        | 100%    | 50%     | 100%    | 100%    | 0%      | 100%    |
|           | Non-Success    | 0%      | 0%      | 0%      | 0%      | 0%      | 0%      |
|           | Withdrawal     | 0%      | 50%     | 0%      | 0%      | 0%      | 0%      |

|            | Total Percent  | 100% | 100% | 100% | 100% | 0%   | 100% |
|------------|----------------|------|------|------|------|------|------|
|            | Total Enrolled | 2    | 2    | 3    | 2    | 0    | 2    |
| Native A   | merican        |      |      |      |      |      |      |
|            | Success        | 0%   | 100% | 100% | 80%  | 67%  | 100% |
|            | Non-Success    | 0%   | 0%   | 0%   | 20%  | 33%  | 0%   |
|            | Withdrawal     | 0%   | 0%   | 0%   | 0%   | 0%   | 0%   |
|            | Total Percent  | 0%   | 100% | 100% | 100% | 100% | 100% |
|            | Total Enrolled | 0    | 1    | 1    | 5    | 3    | 1    |
| Pacific Is | slander        |      |      |      |      |      |      |
|            | Success        | 0%   | 0%   | 83%  | 50%  | 67%  | 40%  |
|            | Non-Success    | 0%   | 100% | 0%   | 0%   | 0%   | 20%  |
|            | Withdrawal     | 0%   | 0%   | 17%  | 50%  | 33%  | 40%  |
|            | Total Percent  | 0%   | 100% | 100% | 100% | 100% | 100% |
|            | Total Enrolled | 0    | 1    | 6    | 2    | 3    | 5    |
| White      |                |      |      |      |      |      |      |
|            | Success        | 84%  | 80%  | 81%  | 90%  | 78%  | 80%  |
|            | Non-Success    | 2%   | 11%  | 6%   | 2%   | 7%   | 14%  |
|            | Withdrawal     | 14%  | 9%   | 14%  | 8%   | 15%  | 6%   |
|            | Total Percent  | 100% | 100% | 100% | 100% | 100% | 100% |
|            | Total Enrolled | 43   | 45   | 36   | 49   | 54   | 69   |