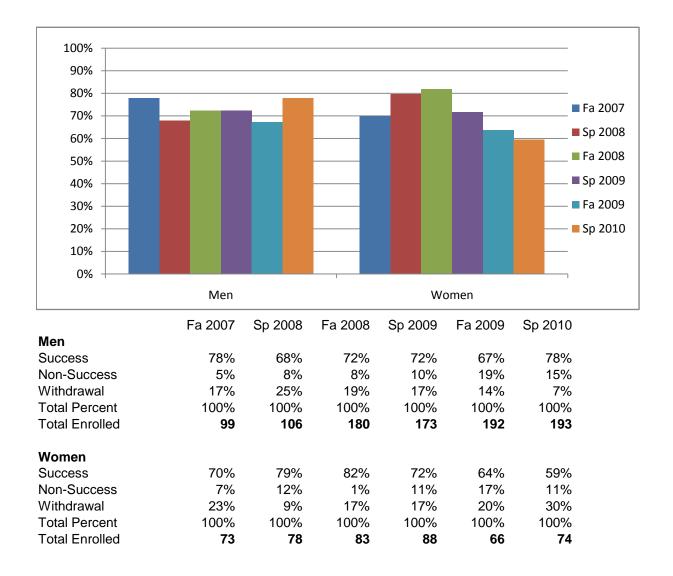

ithdrawal 50% NonSuccess 40% Success 30% 20% 10% 0% Fa 2007 Sp 2008 Fa 2008 Sp 2009 Fa 2009 Sp 2010

Chabot Success, Non-Success, and Withdrawal Rates By Semester Discipline: MUSA

|                | Fa 2007 | Sp 2008 | Fa 2008 | Sp 2009 | Fa 2009 | Sp 2010 |
|----------------|---------|---------|---------|---------|---------|---------|
| Success        | 75%     | 73%     | 75%     | 72%     | 67%     | 73%     |
| Non-Success    | 6%      | 9%      | 6%      | 11%     | 18%     | 14%     |
| Withdrawal     | 19%     | 18%     | 19%     | 17%     | 15%     | 13%     |
| Total Percent  | 100%    | 100%    | 100%    | 100%    | 100%    | 100%    |
| Total Enrolled | 179     | 187     | 271     | 273     | 267     | 280     |

## Chabot Success Rates By Gender and Semester Discipline: MUSA



## Ethnicity\_Totals\_Discipline



Chabot Success Rates By Ethnicity and Semester Discipline: MUSA

|           |                | Fa 2007 | Sp 2008 | Fa 2008 | Sp 2009 | Fa 2009 | Sp 2010 |
|-----------|----------------|---------|---------|---------|---------|---------|---------|
| African A | merican        |         |         |         |         |         |         |
|           | Success        | 41%     | 45%     | 60%     | 42%     | 49%     | 61%     |
|           | Non-Success    | 4%      | 5%      | 6%      | 21%     | 36%     | 23%     |
|           | Withdrawal     | 56%     | 50%     | 34%     | 37%     | 16%     | 17%     |
|           | Total Percent  | 100%    | 100%    | 100%    | 100%    | 100%    | 100%    |
|           | Total Enrolled | 27      | 22      | 65      |