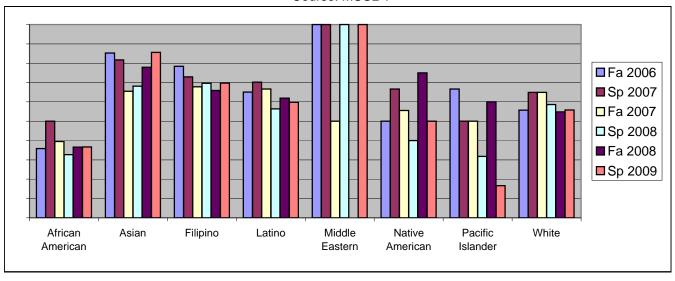

Chabot Success Rates By Ethnicity and Semester Course: MUSL 1

|                  |                | Fa 2006 | Sp 2007 | Fa 2007 | Sp 2008 | Fa 2008 | Sp 2009 |  |
|------------------|----------------|---------|---------|---------|---------|---------|---------|--|
| African American |                |         |         |         |         |         |         |  |
|                  | Success        | 36%     | 50%     | 39%     | 33%     | 37%     | 37%     |  |
|                  | Non-Success    | 32%     | 18%     | 21%     | 29%     | 33%     | 38%     |  |
|                  | Withdrawal     | 32%     | 32%     | 39%     | 38%     | 30%     | 26%     |  |
|                  | Total Percent  | 100%    | 100%    | 100%    | 100%    | 100%    | 100%    |  |
|                  | Total Enrolled | 53      | 34      | 76      | 55      | 93      | 90      |  |
| Asian            |                |         |         |         |         |         |         |  |
|                  | Success        | 85%     | 82%     | 65%     | 68%     | 78%     | 86%     |  |
|                  | Non-Success    | 7%      | 10%     | 11%     | 19%     | 10%     | 9%      |  |
|                  | Withdrawal     | 8%      | 9%      | 24%     | 13%     | 12%     | 6%      |  |
|                  | Total Percent  | 100%    | 100%    | 100%    | 100%    | 100%    | 100%    |  |
|                  | Total Enrolled | 88      | 82      | 113     | 116     | 113     | 90      |  |
| Filipino         |                |         |         |         |         |         |         |  |
|                  | Success        | 78%     | 73%     | 68%     | 70%     | 66%     | 70%     |  |
|                  | Non-Success    | 5%      | 6%      | 8%      | 14%     | 17%     | 14%     |  |
|                  | Withdrawal     | 16%     | 21%     | 24%     | 16%     | 17%     | 17%     |  |
|                  | Total Percent  | 100%    | 100%    | 100%    | 100%    | 100%    | 100%    |  |
|                  | Total Enrolled | 37      | 48      | 59      | 56      | 41      | 66      |  |
| Latino           |                |         |         |         |         |         |         |  |
|                  | Success        | 65%     | 70%     | 67%     | 56%     | 62%     | 60%     |  |
|                  | Non-Success    | 22%     | 12%     | 8%      | 18%     | 19%     | 23%     |  |
|                  | Withdrawal     | 13%     | 18%     | 26%     | 25%     | 19%     | 17%     |  |
|                  | Total Percent  | 100%    | 100%    | 100%    | 100%    | 100%    | 100%    |  |
|                  | Total Enrolled | 63      | 57      | 78      | 71      | 63      | 82      |  |
| Middle Eastern   |                |         |         |         |         |         |         |  |
|                  | Success        | 100%    | 100%    | 50%     | 100%    | 0%      | 100%    |  |
|                  | Non-Success    | 0%      | 0%      | 50%     | 0%      | 0%      | 0%      |  |
|                  | Withdrawal     | 0%      | 0%      | 0%      | 0%      | 0%      | 0%      |  |

|            | Total Percent  | 100% | 100% | 100% | 100% | 0%   | 100% |
|------------|----------------|------|------|------|------|------|------|
|            | Total Enrolled | 2    | 2    | 2    | 1    | 0    | 1    |
| Native An  | nerican        |      |      |      |      |      |      |
|            | Success        | 50%  | 67%  | 56%  | 40%  | 75%  | 50%  |
|            | Non-Success    | 50%  | 0%   | 33%  | 20%  | 25%  | 25%  |
|            | Withdrawal     | 0%   | 33%  | 11%  | 40%  | 0%   | 25%  |
|            | Total Percent  | 100% | 100% | 100% | 100% | 100% | 100% |
|            | Total Enrolled | 2    | 3    | 9    | 5    | 4    | 4    |
| Pacific Is | lander         |      |      |      |      |      |      |
|            | Success        | 67%  | 50%  | 50%  | 32%  | 60%  | 17%  |
|            | Non-Success    | 24%  | 14%  | 20%  | 32%  | 33%  | 39%  |
|            | Withdrawal     | 10%  | 36%  | 30%  | 36%  | 7%   | 44%  |
|            | Total Percent  | 100% | 100% | 100% | 100% | 100% | 100% |
|            | Total Enrolled | 21   | 14   | 20   | 22   | 15   | 18   |
| White      |                |      |      |      |      |      |      |
|            | Success        | 56%  | 65%  | 65%  | 59%  | 55%  | 56%  |
|            | Non-Success    | 16%  | 11%  | 16%  | 21%  | 25%  | 20%  |
|            | Withdrawal     | 28%  | 25%  | 19%  | 20%  | 20%  | 24%  |
|            | Total Percent  | 100% | 100% | 100% | 100% | 100% | 100% |
|            | Total Enrolled | 61   | 57   | 74   | 70   | 84   | 86   |