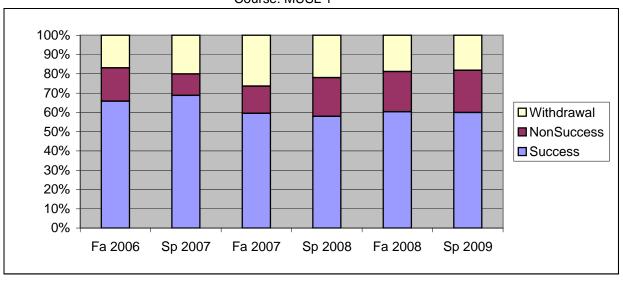

Chabot Success, Non-Success, and Withdrawal Rates By Semester Course: MUSL 1

|                | Fa 2006 | Sp 2007 | Fa 2007 | Sp 2008 | Fa 2008 | Sp 2009 |
|----------------|---------|---------|---------|---------|---------|---------|
| Success        | 66%     | 69%     | 59%     | 58%     | 60%     | 60%     |
| Non-Success    | 17%     | 11%     | 14%     | 20%     | 21%     | 22%     |
| Withdrawal     | 17%     | 20%     | 26%     | 22%     | 19%     | 18%     |
| Total Percent  | 100%    | 100%    | 100%    | 100%    | 100%    | 100%    |
| Total Enrolled | 360     | 324     | 474     | 437     | 451     | 479     |