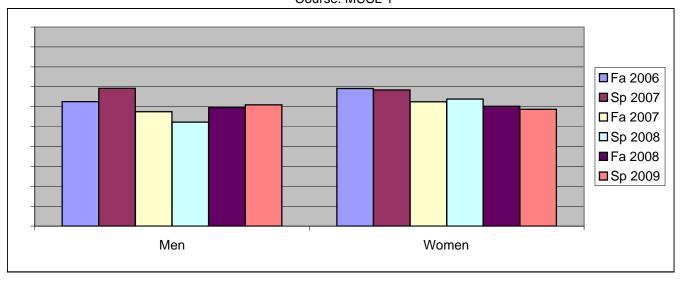

Chabot Success Rates By Gender and Semester Course: MUSL 1

|                | Fa 2006 | Sp 2007 | Fa 2007 | Sp 2008 | Fa 2008 | Sp 2009 |
|----------------|---------|---------|---------|---------|---------|---------|
| Men            |         | -       |         | -       |         | -       |
| Success        | 63%     | 69%     | 57%     | 52%     | 60%     | 61%     |
| Non-Success    | 22%     | 11%     | 13%     | 22%     | 21%     | 21%     |
| Withdrawal     | 15%     | 20%     | 30%     | 26%     | 19%     | 18%     |
| Total Percent  | 100%    | 100%    | 100%    | 100%    | 100%    | 100%    |
| Total Enrolled | 171     | 169     | 275     | 222     | 250     | 256     |
| Women          |         |         |         |         |         |         |
| Success        | 69%     | 68%     | 62%     | 64%     | 60%     | 59%     |
| Non-Success    | 12%     | 11%     | 17%     | 19%     | 21%     | 24%     |
| Withdrawal     | 19%     | 20%     | 21%     | 17%     | 19%     | 17%     |
| Total Percent  | 100%    | 100%    | 100%    | 100%    | 100%    | 100%    |
| Total Enrolled | 178     | 152     | 189     | 210     | 191     | 218     |