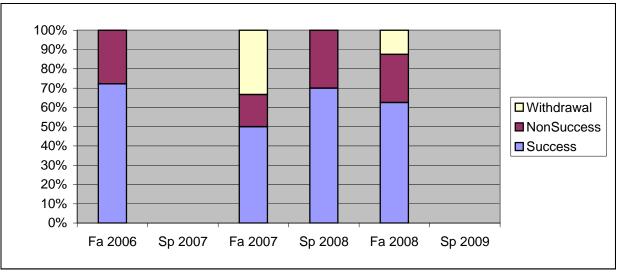

Chabot Success, Non-Success, and Withdrawal Rates By Semester Course: MUSL 2A

|                | Fa 2006 | Sp 2007 | Fa 2007 | Sp 2008 | Fa 2008 | Sp 2009 |
|----------------|---------|---------|---------|---------|---------|---------|
| Success        | 72%     | 0%      | 50%     | 70%     | 63%     | 0%      |
| Non-Success    | 28%     | 0%      | 17%     | 30%     | 25%     | 0%      |
| Withdrawal     | 0%      | 0%      | 33%     | 0%      | 13%     | 0%      |
| Total Percent  | 100%    | 0%      | 100%    | 100%    | 100%    | 0%      |
| Total Enrolled | 18      | 0       | 18      | 10      | 16      | 0       |