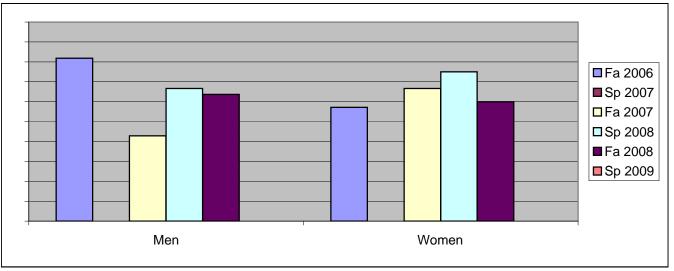

Chabot Success Rates By Gender and Semester Course: MUSL 2A

|                | Fa 2006 | Sp 2007 | Fa 2007 | Sp 2008 | Fa 2008 | Sp 2009 |
|----------------|---------|---------|---------|---------|---------|---------|
| Men            |         | -       |         | -       |         | -       |
| Success        | 82%     | 0%      | 43%     | 67%     | 64%     | 0%      |
| Non-Success    | 18%     | 0%      | 14%     | 33%     | 27%     | 0%      |
| Withdrawal     | 0%      | 0%      | 43%     | 0%      | 9%      | 0%      |
| Total Percent  | 100%    | 0%      | 100%    | 100%    | 100%    | 0%      |
| Total Enrolled | 11      | 0       | 14      | 6       | 11      | 0       |
| Women          |         |         |         |         |         |         |
| Success        | 57%     | 0%      | 67%     | 75%     | 60%     | 0%      |
| Non-Success    | 43%     | 0%      | 33%     | 25%     | 20%     | 0%      |
| Withdrawal     | 0%      | 0%      | 0%      | 0%      | 20%     | 0%      |
| Total Percent  | 100%    | 0%      | 100%    | 100%    | 100%    | 0%      |
| Total Enrolled | 7       | 0       | 3       | 4       | 5       | 0       |