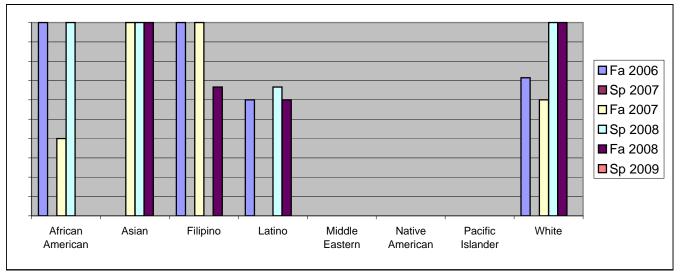

Chabot Success Rates By Ethnicity and Semester Course: MUSL 2A

|           |                | Fa 2006 | Sp 2007 | Fa 2007 | Sp 2008 | Fa 2008 | Sp 2009 |
|-----------|----------------|---------|---------|---------|---------|---------|---------|
| African A | merican        |         |         |         |         |         |         |
|           | Success        | 100%    | 0%      | 40%     | 100%    | 0%      | 0%      |
|           | Non-Success    | 0%      | 0%      | 0%      |         |         | 0%      |
|           | Withdrawal     | 0%      | 0%      | 60%     | 0%      | 0%      | 0%      |
|           | Total Percent  | 100%    | 0%      | 100%    | 100%    | 0%      | 0%      |
|           | Total Enrolled | 2       | 0       | 5       | 1       | 0       | 0       |
| Asian     |                |         |         |         |         |         |         |
|           | Success        | 0%      | 0%      | 100%    | 100%    | 100%    | 0%      |
|           | Non-Success    | 0%      | 0%      | 0%      | 0%      | 0%      | 0%      |
|           | Withdrawal     | 0%      | 0%      | 0%      | 0%      | 0%      | 0%      |
|           | Total Percent  | 0%      | 0%      | 100%    | 100%    | 100%    | 0%      |
|           | Total Enrolled | 0       | 0       | 1       | 1       | 3       | 0       |
| Filipino  |                |         |         |         |         |         |         |
|           | Success        | 100%    | 0%      | 100%    | 0%      | 67%     | 0%      |
|           | Non-Success    | 0%      | 0%      | 0%      | 100%    | 33%     | 0%      |
|           | Withdrawal     | 0%      | 0%      | 0%      | 0%      | 0%      | 0%      |
|           | Total Percent  | 100%    | 0%      | 100%    | 100%    | 100%    | 0%      |
|           | Total Enrolled | 1       | 0       | 1       | 1       | 3       | 0       |
| Latino    |                |         |         |         |         |         |         |
|           | Success        | 60%     | 0%      | 0%      | 67%     | 60%     | 0%      |
|           | Non-Success    | 40%     | 0%      | 0%      | 33%     | 20%     | 0%      |
|           | Withdrawal     | 0%      | 0%      | 100%    | 0%      | 20%     | 0%      |
|           | Total Percent  | 100%    | 0%      | 100%    | 100%    | 100%    | 0%      |
|           | Total Enrolled | 5       | 0       | 2       | 3       | 5       | 0       |
| Middle E  | astern         |         |         |         |         |         |         |
|           | Success        | 0%      | 0%      | 0%      | 0%      | 0%      | 0%      |
|           | Non-Success    | 0%      | 0%      | 0%      | 0%      | 0%      | 0%      |
|           | Withdrawal     | 0%      | 0%      | 0%      | 0%      | 0%      | 0%      |
|           | Total Percent  | 0%      | 0%      | 0%      | 0%      | 0%      | 0%      |
|           | Total Enrolled | 0       | 0       | 0       | 0       | 0       | 0       |
| Native A  | merican        |         |         |         |         |         |         |
|           | Success        | 0%      | 0%      | 0%      | 0%      | 0%      | 0%      |
|           | Non-Success    | 0%      | 0%      | 0%      | 0%      | 0%      | 0%      |
|           | Withdrawal     | 0%      | 0%      | 0%      | 0%      | 0%      | 0%      |
|           |                |         |         |         |         |         |         |

|            | Total Percent  | 0%    | 0%  | 0%    | 0%    | 0%    | 0%   |
|------------|----------------|-------|-----|-------|-------|-------|------|
|            | Total Enrolled | 0     | 0   | 0     | 0     | 0     | 0    |
| Pacific Is | slander        |       |     |       |       |       |      |
|            | Success        | 0%    | 0%  | 0%    | 0%    | 0%    | 0%   |
|            | Non-Success    | 0%    | 0%  | 100%  | 0%    | 0%    | 0%   |
|            | Withdrawal     | 0%    | 0%  | 0%    | 0%    | 0%    | 0%   |
|            | Total Percent  | 0%    | 0%  | 100%  | 0%    | 0%    | 0%   |
|            | Total Enrolled | 0     | 0   | 1     | 0     | 0     | 0    |
| White      |                |       |     |       |       |       |      |
|            | Success        | 71%   | 0%  | 60%   | 100%  | 100%  | 0%   |
|            | Non-Success    | 29%   | 0%  | 20%   | 0%    | 0%    | 0%   |
|            | Withdrawal     | 0%    | 0%  | 20%   | 0%    | 0%    | 0%   |
|            | Total Percent  | 100%  | 0%  | 100%  | 100%  | 100%  | 0%   |
|            | rolai Percent  | 10076 | 070 | 10070 | 10070 | 10070 | 0 /0 |