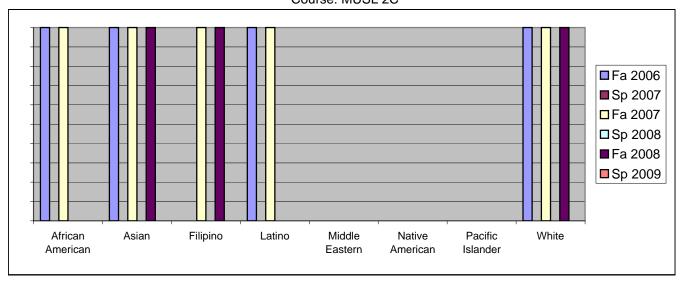

Chabot Success Rates By Ethnicity and Semester Course: MUSL 2C

|                  |                | Fa 2006 | Sp 2007 | Fa 2007 | Sp 2008 | Fa 2008 | Sp 2009 |  |
|------------------|----------------|---------|---------|---------|---------|---------|---------|--|
| African American |                |         |         |         |         |         |         |  |
|                  | Success        | 100%    | 0%      | 100%    | 0%      | 0%      | 0%      |  |
|                  | Non-Success    | 0%      | 0%      | 0%      | 0%      | 0%      | 0%      |  |
|                  | Withdrawal     | 0%      | 0%      | 0%      | 0%      | 0%      | 0%      |  |
|                  | Total Percent  | 100%    | 0%      | 100%    | 0%      | 0%      | 0%      |  |
|                  | Total Enrolled | 1       | 0       | 3       | 0       | 0       | 0       |  |
| Asian            |                |         |         |         |         |         |         |  |
|                  | Success        | 100%    | 0%      | 100%    | 0%      | 100%    | 0%      |  |
|                  | Non-Success    | 0%      | 0%      | 0%      | 0%      | 0%      | 0%      |  |
|                  | Withdrawal     | 0%      | 0%      | 0%      | 0%      | 0%      | 0%      |  |
|                  | Total Percent  | 100%    | 0%      | 100%    | 0%      | 100%    | 0%      |  |
|                  | Total Enrolled | 2       | 0       | 1       | 0       | 2       | 0       |  |
| Filipino         |                |         |         |         |         |         |         |  |
|                  | Success        | 0%      | 0%      | 100%    | 0%      | 100%    | 0%      |  |
|                  | Non-Success    | 50%     | 0%      | 0%      | 0%      | 0%      | 0%      |  |
|                  | Withdrawal     | 50%     | 0%      | 0%      | 0%      | 0%      | 0%      |  |
|                  | Total Percent  | 100%    | 0%      | 100%    | 0%      | 100%    | 0%      |  |
|                  | Total Enrolled | 2       | 0       | 1       | 0       | 2       | 0       |  |
| Latino           |                |         |         |         |         |         |         |  |
|                  | Success        | 100%    | 0%      | 100%    | 0%      | 0%      | 0%      |  |
|                  | Non-Success    | 0%      | 0%      | 0%      | 0%      | 0%      | 0%      |  |
|                  | Withdrawal     | 0%      | 0%      | 0%      | 0%      | 0%      | 0%      |  |
|                  | Total Percent  | 100%    | 0%      | 100%    | 0%      | 0%      | 0%      |  |
|                  | Total Enrolled | 2       | 0       | 1       | 0       | 0       | 0       |  |
| Middle E         | astern         |         |         |         |         |         |         |  |
|                  | Success        | 0%      | 0%      |         | 0%      |         |         |  |
|                  | Non-Success    | 0%      | 0%      | 0%      | 0%      |         |         |  |
|                  | Withdrawal     | 0%      | 0%      | 0%      | 0%      | 0%      | 0%      |  |
|                  | Total Percent  | 0%      | 0%      | 0%      | 0%      | 0%      | 0%      |  |
|                  | Total Enrolled | 0       | 0       | 0       | 0       | 0       | 0       |  |
| Native A         |                |         |         |         |         |         |         |  |
|                  | Success        | 0%      | 0%      |         |         |         |         |  |
|                  | Non-Success    | 0%      | 0%      |         |         |         |         |  |
|                  | Withdrawal     | 0%      | 0%      | 0%      | 0%      | 0%      | 0%      |  |
|                  |                |         |         |         |         |         |         |  |

|            | Total Percent  | 0%   | 0% | 0%   | 0% | 0%   | 0% |
|------------|----------------|------|----|------|----|------|----|
|            | Total Enrolled | 0    | 0  | 0    | 0  | 0    | 0  |
| Pacific Is | slander        |      |    |      |    |      |    |
|            | Success        | 0%   | 0% | 0%   | 0% | 0%   | 0% |
|            | Non-Success    | 0%   | 0% | 0%   | 0% | 0%   | 0% |
|            | Withdrawal     | 0%   | 0% | 0%   | 0% | 0%   | 0% |
|            | Total Percent  | 0%   | 0% | 0%   | 0% | 0%   | 0% |
|            | Total Enrolled | 0    | 0  | 0    | 0  | 0    | 0  |
| White      |                |      |    |      |    |      |    |
|            | Success        | 100% | 0% | 100% | 0% | 100% | 0% |
|            | Non-Success    | 0%   | 0% | 0%   | 0% | 0%   | 0% |
|            | Withdrawal     | 0%   | 0% | 0%   | 0% | 0%   | 0% |
|            | Total Percent  | 100% | 0% | 100% | 0% | 100% | 0% |
|            | Total Enrolled | 1    | 0  | 1    | 0  | 2    | 0  |