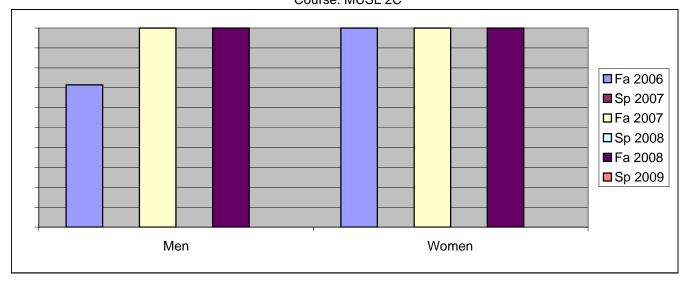

Chabot Success Rates By Gender and Semester Course: MUSL 2C

|                | Fa 2006 | Sp 2007 | Fa 2007 | Sp 2008 | Fa 2008 | Sp 2009 |
|----------------|---------|---------|---------|---------|---------|---------|
| Men            |         | •       |         | ·       |         |         |
| Success        | 71%     | 0%      | 100%    | 0%      | 100%    | 0%      |
| Non-Success    | 14%     | 0%      | 0%      | 0%      | 0%      | 0%      |
| Withdrawal     | 14%     | 0%      | 0%      | 0%      | 0%      | 0%      |
| Total Percent  | 100%    | 0%      | 100%    | 0%      | 100%    | 0%      |
| Total Enrolled | 7       | 0       | 5       | 0       | 4       | 0       |
| Women          |         |         |         |         |         |         |
| Success        | 100%    | 0%      | 100%    | 0%      | 100%    | 0%      |
| Non-Success    | 0%      | 0%      | 0%      | 0%      | 0%      | 0%      |
| Withdrawal     | 0%      | 0%      | 0%      | 0%      | 0%      | 0%      |
| Total Percent  | 100%    | 0%      | 100%    | 0%      | 100%    | 0%      |
| Total Enrolled | 2       | 0       | 2       | 0       | 2       | 0       |