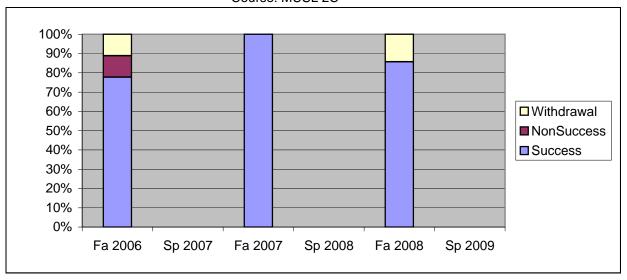

Chabot Success, Non-Success, and Withdrawal Rates By Semester Course: MUSL 2C

|                | Fa 2006 | Sp 2007 | Fa 2007 | Sp 2008 | Fa 2008 | Sp 2009 |
|----------------|---------|---------|---------|---------|---------|---------|
| Success        | 78%     | 0%      | 100%    | 0%      | 86%     | 0%      |
| Non-Success    | 11%     | 0%      | 0%      | 0%      | 0%      | 0%      |
| Withdrawal     | 11%     | 0%      | 0%      | 0%      | 14%     | 0%      |
| Total Percent  | 100%    | 0%      | 100%    | 0%      | 100%    | 0%      |
| Total Enrolled | 9       | 0       | 7       | 0       | 7       | 0       |