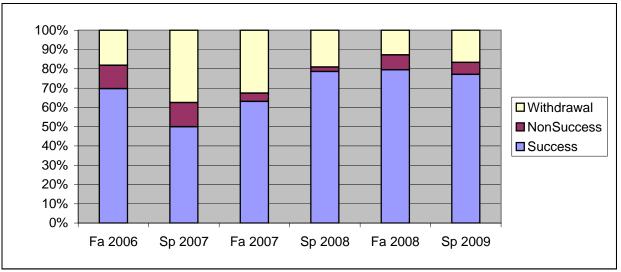

Chabot Success, Non-Success, and Withdrawal Rates By Semester Course: MUSL 4

|                | Fa 2006 | Sp 2007 | Fa 2007 | Sp 2008 | Fa 2008 | Sp 2009 |
|----------------|---------|---------|---------|---------|---------|---------|
| Success        | 70%     | 50%     | 63%     | 79%     | 79%     | 77%     |
| Non-Success    | 12%     | 13%     | 4%      | 2%      | 8%      | 6%      |
| Withdrawal     | 18%     | 38%     | 33%     | 19%     | 13%     | 17%     |
| Total Percent  | 100%    | 100%    | 100%    | 100%    | 100%    | 100%    |
| Total Enrolled | 33      | 32      | 46      | 42      | 39      | 48      |