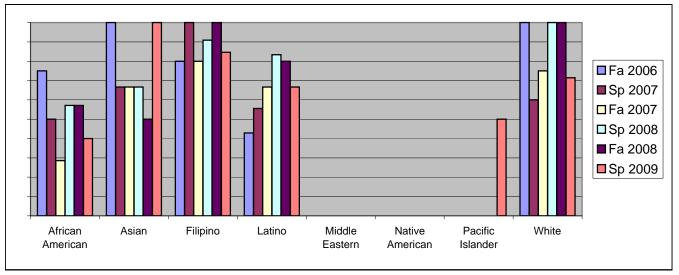

Chabot Success Rates By Ethnicity and Semester Course: MUSL 4

|           |                | Fa 2006 | Sp 2007 | Fa 2007 | Sp 2008 | Fa 2008 | Sp 2009 |
|-----------|----------------|---------|---------|---------|---------|---------|---------|
| African A |                |         |         |         |         |         |         |
|           | Success        | 75%     | 50%     |         |         |         |         |
|           | Non-Success    | 13%     | 0%      | 0%      |         |         |         |
|           | Withdrawal     | 13%     | 50%     | 71%     |         | 43%     |         |
|           | Total Percent  | 100%    | 100%    |         |         |         |         |
|           | Total Enrolled | 8       | 8       | 7       | 7       | 7       | 5       |
| Asian     |                |         |         |         |         |         |         |
|           | Success        | 100%    | 67%     |         |         |         |         |
|           | Non-Success    | 0%      | 0%      | 0%      |         | 25%     |         |
|           | Withdrawal     | 0%      | 33%     | 33%     |         | 25%     |         |
|           | Total Percent  | 100%    | 100%    |         |         |         |         |
|           | Total Enrolled | 3       | 3       | 12      | 9       | 4       | 9       |
| Filipino  |                |         |         |         |         |         |         |
|           | Success        | 80%     | 100%    |         |         |         |         |
|           | Non-Success    | 0%      | 0%      | 0%      |         |         | 8%      |
|           | Withdrawal     | 20%     | 0%      | 20%     | 9%      | 0%      | 8%      |
|           | Total Percent  | 100%    | 100%    | 100%    | 100%    | 100%    | 100%    |
|           | Total Enrolled | 5       | 1       | 5       | 11      | 5       | 13      |
| Latino    |                |         |         |         |         |         |         |
|           | Success        | 43%     | 56%     | 67%     | 83%     | 80%     | 67%     |
|           | Non-Success    | 14%     | 11%     | 0%      | 0%      | 13%     | 0%      |
|           | Withdrawal     | 43%     | 33%     | 33%     | 17%     | 7%      | 33%     |
|           | Total Percent  | 100%    | 100%    | 100%    | 100%    | 100%    | 100%    |
|           | Total Enrolled | 7       | 9       | 9       | 6       | 15      | 6       |
| Middle Ea | astern         |         |         |         |         |         |         |
|           | Success        | 0%      | 0%      | 0%      | 0%      | 0%      | 0%      |
|           | Non-Success    | 0%      | 0%      | 100%    | 0%      | 0%      | 0%      |
|           | Withdrawal     | 0%      | 0%      | 0%      | 0%      | 0%      | 0%      |
|           | Total Percent  | 0%      | 0%      | 100%    | 0%      | 0%      | 0%      |
|           | Total Enrolled | 0       | 0       | 1       | 0       | 0       | 0       |
| Native Ar | merican        |         |         |         |         |         |         |
|           | Success        | 0%      | 0%      | 0%      | 0%      | 0%      | 0%      |
|           | Non-Success    | 0%      | 0%      | 0%      | 0%      | 0%      | 0%      |
|           | Withdrawal     | 0%      | 0%      | 0%      | 0%      | 0%      | 0%      |
|           |                |         |         |         |         |         |         |

|            | Total Percent  | 0%    | 0%         | 0%         | 0%         | 0%         | 0%        |
|------------|----------------|-------|------------|------------|------------|------------|-----------|
|            | Total Enrolled | 0     | 0          | 0          | 0          | 0          | 0         |
| Pacific Is | slander        |       |            |            |            |            |           |
|            | Success        | 0%    | 0%         | 0%         | 0%         | 0%         | 50%       |
|            | Non-Success    | 0%    | 0%         | 0%         | 0%         | 0%         | 0%        |
|            | Withdrawal     | 0%    | 100%       | 100%       | 0%         | 0%         | 50%       |
|            | Total Percent  | 0%    | 100%       | 100%       | 0%         | 0%         | 100%      |
|            | Total Enrolled | 0     | 1          | 1          | 0          | 0          | 2         |
| White      |                |       |            |            |            |            |           |
|            | Success        | 1000/ | 000/       |            | 10001      |            |           |
|            | Success        | 100%  | 60%        | 75%        | 100%       | 100%       | 71%       |
|            | Non-Success    | 0%    | 60%<br>40% | 75%<br>13% | 100%<br>0% | 100%<br>0% | 71%<br>0% |
|            |                |       |            |            |            |            |           |
|            | Non-Success    | 0%    | 40%        | 13%        | 0%         | 0%         | 0%        |