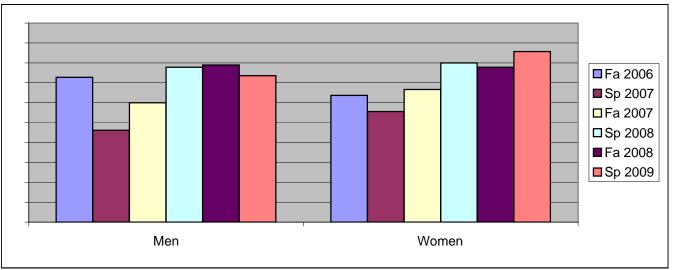

Chabot Success Rates By Gender and Semester Course: MUSL 4

|                | Fa 2006 | Sp 2007 | Fa 2007 | Sp 2008 | Fa 2008 | Sp 2009 |
|----------------|---------|---------|---------|---------|---------|---------|
| Men            |         |         |         |         |         |         |
| Success        | 73%     | 46%     | 60%     | 78%     | 79%     | 74%     |
| Non-Success    | 18%     | 8%      | 4%      | 4%      | 0%      | 9%      |
| Withdrawal     | 9%      | 46%     | 36%     | 19%     | 21%     | 18%     |
| Total Percent  | 100%    | 100%    | 100%    | 100%    | 100%    | 100%    |
| Total Enrolled | 22      | 13      | 25      | 27      | 19      | 34      |
| Women          |         |         |         |         |         |         |
| Success        | 64%     | 56%     | 67%     | 80%     | 78%     | 86%     |
| Non-Success    | 0%      | 17%     | 5%      | 0%      | 17%     | 0%      |
| Withdrawal     | 36%     | 28%     | 29%     | 20%     | 6%      | 14%     |
| Total Percent  | 100%    | 100%    | 100%    | 100%    | 100%    | 100%    |
| Total Enrolled | 11      | 18      | 21      | 15      | 18      | 14      |