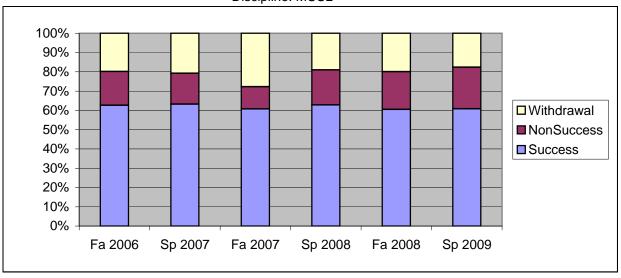

Chabot Success, Non-Success, and Withdrawal Rates By Semester Discipline: MUSL

|                | Fa 2006 | Sp 2007 | Fa 2007 | Sp 2008 | Fa 2008 | Sp 2009 |
|----------------|---------|---------|---------|---------|---------|---------|
| Success        | 63%     | 63%     | 61%     | 63%     | 60%     | 61%     |
| Non-Success    | 18%     | 16%     | 12%     | 18%     | 20%     | 22%     |
| Withdrawal     | 20%     | 21%     | 28%     | 19%     | 20%     | 18%     |
| Total Percent  | 100%    | 100%    | 100%    | 100%    | 100%    | 100%    |
| Total Enrolled | 581     | 555     | 751     | 699     | 612     | 613     |