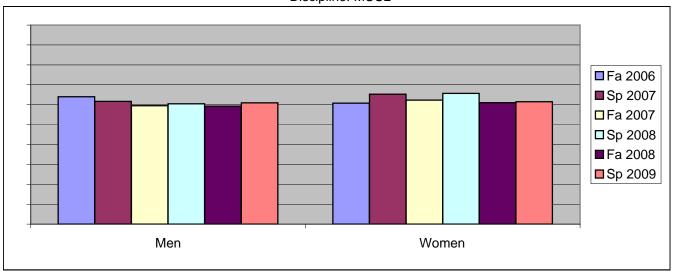

Chabot Success Rates By Gender and Semester Discipline: MUSL

|                | Fa 2006 | Sp 2007 | Fa 2007 | Sp 2008 | Fa 2008 | Sp 2009 |
|----------------|---------|---------|---------|---------|---------|---------|
| Men            |         | •       |         | ·       |         | •       |
| Success        | 64%     | 62%     | 59%     | 60%     | 59%     | 61%     |
| Non-Success    | 18%     | 18%     | 10%     | 19%     | 20%     | 21%     |
| Withdrawal     | 17%     | 20%     | 30%     | 20%     | 21%     | 18%     |
| Total Percent  | 100%    | 100%    | 100%    | 100%    | 100%    | 100%    |
| Total Enrolled | 303     | 313     | 469     | 392     | 336     | 338     |
| Women          |         |         |         |         |         |         |
| Success        | 61%     | 65%     | 62%     | 66%     | 61%     | 62%     |
| Non-Success    | 17%     | 14%     | 15%     | 17%     | 19%     | 22%     |
| Withdrawal     | 22%     | 21%     | 23%     | 18%     | 20%     | 17%     |
| Total Percent  | 100%    | 100%    | 100%    | 100%    | 100%    | 100%    |
| Total Enrolled | 260     | 236     | 265     | 297     | 259     | 265     |