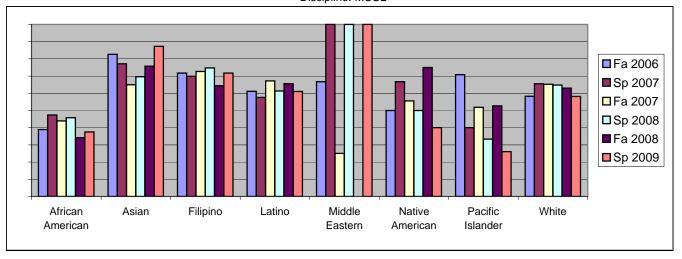

Chabot Success Rates By Ethnicity and Semester Discipline: MUSL

|                  |                | Fa 2006 | Sp 2007 | Fa 2007 | Sp 2008 | Fa 2008 | Sp 2009 |  |
|------------------|----------------|---------|---------|---------|---------|---------|---------|--|
| African American |                |         |         |         |         |         |         |  |
|                  | Success        | 39%     |         |         |         |         |         |  |
|                  | Non-Success    | 29%     | 18%     |         |         |         |         |  |
|                  | Withdrawal     | 32%     | 34%     | 42%     | 33%     | 36%     | 24%     |  |
|                  | Total Percent  | 100%    | 100%    | 100%    | 100%    | 100%    | 100%    |  |
|                  | Total Enrolled | 90      | 76      | 132     | 107     | 126     | 120     |  |
| Asian            |                |         |         |         |         |         |         |  |
|                  | Success        | 83%     | 77%     | 65%     | 70%     | 76%     | 87%     |  |
|                  | Non-Success    | 8%      | 13%     | 9%      | 18%     | 10%     | 7%      |  |
|                  | Withdrawal     | 10%     | 10%     | 26%     | 12%     | 14%     | 5%      |  |
|                  | Total Percent  | 100%    | 100%    | 100%    | 100%    | 100%    | 100%    |  |
|                  | Total Enrolled | 115     | 105     | 151     | 148     | 140     | 110     |  |
| Filipino         |                |         |         |         |         |         |         |  |
| -                | Success        | 72%     | 70%     | 73%     | 75%     | 64%     | 72%     |  |
|                  | Non-Success    | 9%      | 13%     | 7%      | 12%     | 19%     | 14%     |  |
|                  | Withdrawal     | 19%     | 17%     | 20%     | 13%     | 17%     | 14%     |  |
|                  | Total Percent  | 100%    | 100%    | 100%    | 100%    | 100%    | 100%    |  |
|                  | Total Enrolled | 53      | 63      | 84      |         | 59      | 85      |  |
| Latino           |                |         |         |         |         |         |         |  |
|                  | Success        | 61%     | 58%     | 67%     | 61%     | 66%     | 61%     |  |
|                  | Non-Success    | 21%     | 21%     | 7%      | 19%     | 20%     | 21%     |  |
|                  | Withdrawal     | 18%     | 22%     | 26%     | 19%     | 15%     | 18%     |  |
|                  | Total Percent  | 100%    | 100%    | 100%    | 100%    | 100%    | 100%    |  |
|                  | Total Enrolled | 108     |         |         | 124     |         |         |  |
| Middle Eastern   |                |         |         |         |         |         |         |  |
|                  | Success        | 67%     | 100%    | 25%     | 100%    | 0%      | 100%    |  |
|                  | Non-Success    | 0%      | 0%      | 50%     | 0%      | 0%      | 0%      |  |
|                  | Withdrawal     | 33%     | 0%      | 25%     | 0%      | 0%      | 0%      |  |
|                  | Total Percent  | 100%    |         |         |         |         |         |  |
|                  | Total Enrolled | 3       |         |         |         |         |         |  |
| Native An        |                |         |         |         |         |         |         |  |
|                  | Success        | 50%     | 67%     | 56%     | 50%     | 75%     | 40%     |  |
|                  | Non-Success    | 50%     |         |         |         |         |         |  |
|                  | Withdrawal     | 0%      |         |         |         |         |         |  |
|                  | Total Percent  | 100%    |         |         |         |         |         |  |
|                  | Total Enrolled | 2       |         |         | 8       |         |         |  |
|                  |                | _       | ·       | · ·     | ·       |         |         |  |

| Pacific Is | lander         |      |      |      |      |      |      |
|------------|----------------|------|------|------|------|------|------|
|            | Success        | 71%  | 40%  | 52%  | 33%  | 53%  | 26%  |
|            | Non-Success    | 21%  | 24%  | 19%  | 33%  | 32%  | 35%  |
|            | Withdrawal     | 8%   | 36%  | 30%  | 33%  | 16%  | 39%  |
|            | Total Percent  | 100% | 100% | 100% | 100% | 100% | 100% |
|            | Total Enrolled | 24   | 25   | 27   | 24   | 19   | 23   |
| White      |                |      |      |      |      |      |      |
|            | Success        | 58%  | 66%  | 65%  | 65%  | 63%  | 58%  |
|            | Non-Success    | 14%  | 16%  | 13%  | 19%  | 19%  | 18%  |
|            | Withdrawal     | 28%  | 19%  | 22%  | 16%  | 18%  | 24%  |
|            | Total Percent  | 100% | 100% | 100% | 100% | 100% | 100% |
|            | Total Enrolled | 122  | 116  | 141  | 122  | 116  | 110  |