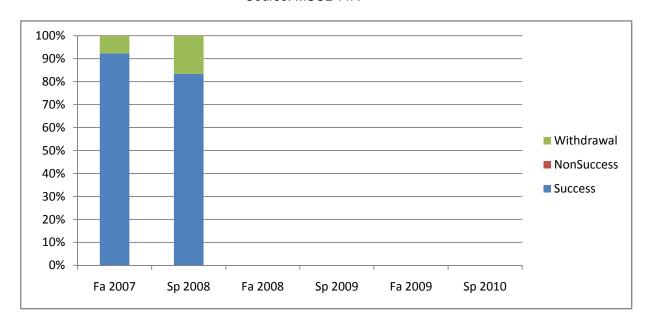

Chabot Success, Non-Success, and Withdrawal Rates By Semester Course: MUSL 11A

|                | Fa 2007 | Sp 2008 | Fa 2008 | Sp 2009 | Fa 2009 | Sp 2010 |
|----------------|---------|---------|---------|---------|---------|---------|
| Success        | 92%     | 83%     | 0%      | 0%      | 0%      | 0%      |
| Non-Success    | 0%      | 0%      | 0%      | 0%      | 0%      | 0%      |
| Withdrawal     | 8%      | 17%     | 0%      | 0%      | 0%      | 0%      |
| Total Percent  | 100%    | 100%    | 0%      | 0%      | 0%      | 0%      |
| Total Enrolled | 13      | 12      | 0       | 0       | 0       | 0       |