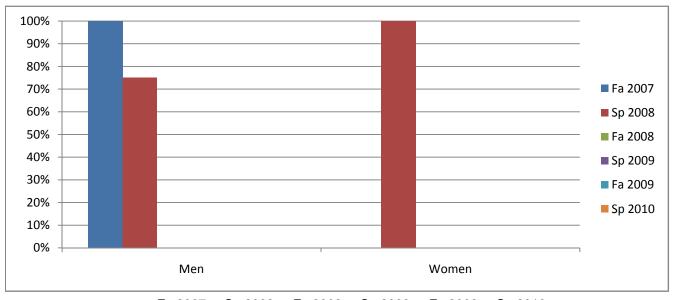

## Chabot Success Rates By Gender and Semester Course: MUSL 11A

|                | Fa 2007 | Sp 2008 | Fa 2008 | Sp 2009 | Fa 2009 | Sp 2010 |
|----------------|---------|---------|---------|---------|---------|---------|
| Men            |         |         |         |         |         |         |
| Success        | 100%    | 75%     | 0%      | 0%      | 0%      | 0%      |
| Non-Success    | 0%      | 0%      | 0%      | 0%      | 0%      | 0%      |
| Withdrawal     | 0%      | 25%     | 0%      | 0%      | 0%      | 0%      |
| Total Percent  | 100%    | 100%    | 0%      | 0%      | 0%      | 0%      |
| Total Enrolled | 10      | 8       | 0       | 0       | 0       | 0       |
| Women          |         |         |         |         |         |         |
| Success        | 0%      | 100%    | 0%      | 0%      | 0%      | 0%      |
| Non-Success    | 0%      | 0%      | 0%      | 0%      | 0%      | 0%      |
| Withdrawal     | 100%    | 0%      | 0%      | 0%      | 0%      | 0%      |
| Total Percent  | 100%    | 100%    | 0%      | 0%      | 0%      | 0%      |
| Total Enrolled | 1       | 2       | 0       | 0       | 0       | 0       |