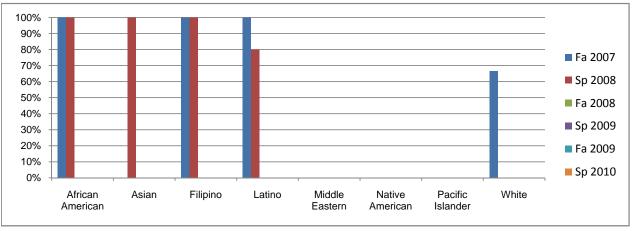

## Chabot Success Rates By Ethnicity and Semester Course: MUSL 11A

| African An   | morioon        | Fa 2007  | Sp 2008  | Fa 2008 | Sp 2009  | Fa 2009  | Sp 2010  |
|--------------|----------------|----------|----------|---------|----------|----------|----------|
| African Ar   | Success        | 100%     | 100%     | 0%      | 0%       | 0%       | 0%       |
|              | Non-Success    |          |          |         | 0%<br>0% | 0%<br>0% | 0%       |
|              |                | 0%<br>0% | 0%<br>0% | 0%      |          | 0%<br>0% | 0%<br>0% |
|              | Withdrawal     |          |          | 0%      | 0%       |          |          |
|              | Total Percent  | 100%     | 100%     | 0%      | 0%       | 0%       | 0%       |
|              | Total Enrolled | 2        | 2        | 0       | 0        | 0        | 0        |
| Asian        |                | 00/      | 1000/    | 201     | 00/      | 201      | 00/      |
|              | Success        | 0%       | 100%     | 0%      | 0%       | 0%       | 0%       |
|              | Non-Success    | 0%       | 0%       | 0%      | 0%       | 0%       | 0%       |
|              | Withdrawal     | 0%       | 0%       | 0%      | 0%       | 0%       | 0%       |
|              | Total Percent  | 0%       | 100%     | 0%      | 0%       | 0%       | 0%       |
|              | Total Enrolled | 0        | 1        | 0       | 0        | 0        | 0        |
| Filipino     |                |          |          |         |          |          |          |
|              | Success        | 100%     | 100%     | 0%      | 0%       | 0%       | 0%       |
|              | Non-Success    | 0%       | 0%       | 0%      | 0%       | 0%       | 0%       |
|              | Withdrawal     | 0%       | 0%       | 0%      | 0%       | 0%       | 0%       |
|              | Total Percent  | 100%     | 100%     | 0%      | 0%       | 0%       | 0%       |
|              | Total Enrolled | 3        | 2        | 0       | 0        | 0        | 0        |
| Latino       |                |          |          |         |          |          |          |
|              | Success        | 100%     | 80%      | 0%      | 0%       | 0%       | 0%       |
|              | Non-Success    | 0%       | 0%       | 0%      | 0%       | 0%       | 0%       |
|              | Withdrawal     | 0%       | 20%      | 0%      | 0%       | 0%       | 0%       |
|              | Total Percent  | 100%     | 100%     | 0%      | 0%       | 0%       | 0%       |
|              | Total Enrolled | 4        | 5        | 0       | 0        | 0        | 0        |
| Middle Eas   | stern          |          |          |         |          |          |          |
|              | Success        | 0%       | 0%       | 0%      | 0%       | 0%       | 0%       |
|              | Non-Success    | 0%       | 0%       | 0%      | 0%       | 0%       | 0%       |
|              | Withdrawal     | 0%       | 0%       | 0%      | 0%       | 0%       | 0%       |
|              | Total Percent  | 0%       | 0%       | 0%      | 0%       | 0%       | 0%       |
|              | Total Enrolled | 0        | 0        | 0       | 0        | 0        | 0        |
| Native Am    | erican         |          |          |         |          |          |          |
|              | Success        | 0%       | 0%       | 0%      | 0%       | 0%       | 0%       |
|              | Non-Success    | 0%       | 0%       | 0%      | 0%       | 0%       | 0%       |
|              | Withdrawal     | 0%       | 0%       | 0%      | 0%       | 0%       | 0%       |
|              | Total Percent  | 0%       | 0%       | 0%      | 0%       | 0%       | 0%       |
|              | Total Enrolled | 0        | 0        | 0       | 0        | 0        | 0        |
| Pacific Isla | ander          |          |          |         |          |          |          |
|              | Success        | 0%       | 0%       | 0%      | 0%       | 0%       | 0%       |
|              | Non-Success    | 0%       | 0%       | 0%      | 0%       | 0%       | 0%       |
|              | Withdrawal     | 0%       | 0%       | 0%      | 0%       | 0%       | 0%       |
|              | Total Percent  | 0%       | 0%       | 0%      | 0%       | 0%       | 0%       |
|              | Total Enrolled | 0        | 0        | 0       | 0        | 0        | 0        |
| White        | . etai Einonoa | v        | ŭ        | Ū       | ŭ        | ŭ        | •        |
|              | Success        | 67%      | 0%       | 0%      | 0%       | 0%       | 0%       |
|              | Non-Success    | 0%       | 0%       | 0%      | 0%       | 0%       | 0%       |
|              | Withdrawal     | 33%      | 100%     | 0%      | 0%       | 0%       | 0%       |
|              |                |          | 10070    | 0 / 0   | 0 / 0    | 0 /0     | 0 /0     |
|              | Total Percent  | 100%     | 100%     | 0%      | 0%       | 0%       | 0%       |