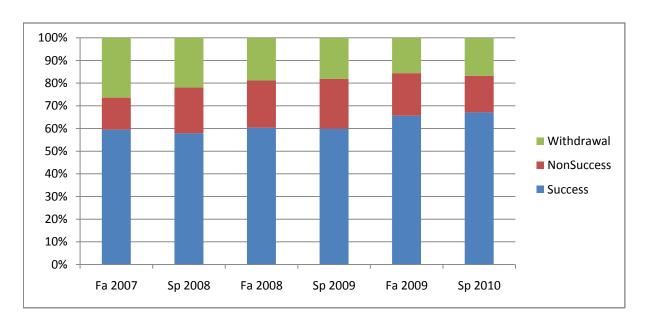

Chabot Success, Non-Success, and Withdrawal Rates By Semester Course: MUSL 1

|                | Fa 2007 | Sp 2008 | Fa 2008 | Sp 2009 | Fa 2009 | Sp 2010 |
|----------------|---------|---------|---------|---------|---------|---------|
| Success        | 59%     | 58%     | 60%     | 60%     | 66%     | 67%     |
| Non-Success    | 14%     | 20%     | 21%     | 22%     | 19%     | 16%     |
| Withdrawal     | 26%     | 22%     | 19%     | 18%     | 16%     | 17%     |
| Total Percent  | 100%    | 100%    | 100%    | 100%    | 100%    | 100%    |
| Total Enrolled | 474     | 437     | 451     | 479     | 480     | 423     |