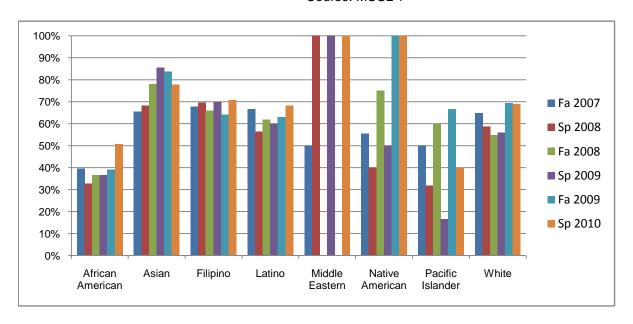

Chabot Success Rates By Ethnicity and Semester Course: MUSL 1

|                  |                | Fa 2007 | Sp 2008 | Fa 2008 | Sp 2009 | Fa 2009 | Sp 2010 |
|------------------|----------------|---------|---------|---------|---------|---------|---------|
| African American |                |         | •       |         |         |         |         |
|                  | Success        | 39%     | 33%     | 37%     | 37%     | 39%     | 51%     |
|                  | Non-Success    | 21%     | 29%     | 33%     | 38%     | 28%     | 22%     |
|                  | Withdrawal     | 39%     | 38%     | 30%     | 26%     | 33%     | 27%     |
|                  | Total Percent  | 100%    | 100%    | 100%    | 100%    | 100%    | 100%    |
|                  | Total Enrolled | 76      | 55      | 93      | 90      | 82      | 85      |
| Asian            |                |         |         |         |         |         |         |
|                  | Success        | 65%     | 68%     | 78%     | 86%     | 84%     | 78%     |
|                  | Non-Success    | 11%     | 19%     | 10%     | 9%      | 5%      | 12%     |
|                  | Withdrawal     | 24%     | 13%     | 12%     | 6%      | 11%     | 10%     |
|                  | Total Percent  | 100%    | 100%    | 100%    | 100%    | 100%    | 100%    |
|                  | Total Enrolled | 113     | 116     | 113     | 90      | 111     | 90      |
| Filipino         |                |         |         |         |         |         |         |
|                  | Success        | 68%     | 70%     | 66%     | 70%     | 64%     | 71%     |
|                  | Non-Success    | 8%      | 14%     | 17%     | 14%     | 27%     | 16%     |
|                  | Withdrawal     | 24%     | 16%     | 17%     | 17%     | 9%      | 14%     |
|                  | Total Percent  | 100%    | 100%    | 100%    | 100%    | 100%    | 100%    |
|                  | Total Enrolled | 59      | 56      | 41      | 66      | 64      | 51      |
| Latino           |                |         |         |         |         |         |         |
|                  | Success        | 67%     | 56%     | 62%     | 60%     | 63%     | 68%     |
|                  | Non-Success    | 8%      | 18%     | 19%     | 23%     | 20%     | 14%     |
|                  | Withdrawal     | 26%     | 25%     | 19%     | 17%     | 18%     | 18%     |
|                  | Total Percent  | 100%    | 100%    | 100%    | 100%    | 100%    | 100%    |
|                  | Total Enrolled | 78      | 71      | 63      | 82      | 97      | 85      |
| Middle E         | astern         |         |         |         |         |         |         |
|                  | Success        | 50%     |         |         |         |         |         |
|                  | Non-Success    | 50%     |         |         |         |         |         |
|                  | Withdrawal     | 0%      | 0%      | 0%      | 0%      | 0%      | 0%      |
|                  |                |         |         |         |         |         |         |

|            | Total Percent  | 100% | 100% | 0%   | 100% | 0%   | 100% |
|------------|----------------|------|------|------|------|------|------|
|            | Total Enrolled | 2    | 1    | 0    | 1    | 0    | 1    |
| Native A   | merican        |      |      |      |      |      |      |
|            | Success        | 56%  | 40%  | 75%  | 50%  | 100% | 100% |
|            | Non-Success    | 33%  | 20%  | 25%  | 25%  | 0%   | 0%   |
|            | Withdrawal     | 11%  | 40%  | 0%   | 25%  | 0%   | 0%   |
|            | Total Percent  | 100% | 100% | 100% | 100% | 100% | 100% |
|            | Total Enrolled | 9    | 5    | 4    | 4    | 3    | 3    |
| Pacific Is | slander        |      |      |      |      |      |      |
|            | Success        | 50%  | 32%  | 60%  | 17%  | 67%  | 40%  |
|            | Non-Success    | 20%  | 32%  | 33%  | 39%  | 25%  | 40%  |
|            | Withdrawal     | 30%  | 36%  | 7%   | 44%  | 8%   | 20%  |
|            | Total Percent  | 100% | 100% | 100% | 100% | 100% | 100% |
|            | Total Enrolled | 20   | 22   | 15   | 18   | 12   | 5    |
| White      |                |      |      |      |      |      |      |
|            | Success        | 65%  | 59%  | 55%  | 56%  | 69%  | 69%  |
|            | Non-Success    | 16%  | 21%  | 25%  | 20%  | 24%  | 14%  |
|            | Withdrawal     | 19%  | 20%  | 20%  | 24%  | 7%   | 17%  |
|            | Total Percent  | 100% | 100% | 100% | 100% | 100% | 100% |
|            | Total Enrolled | 74   | 70   | 84   | 86   | 85   | 77   |