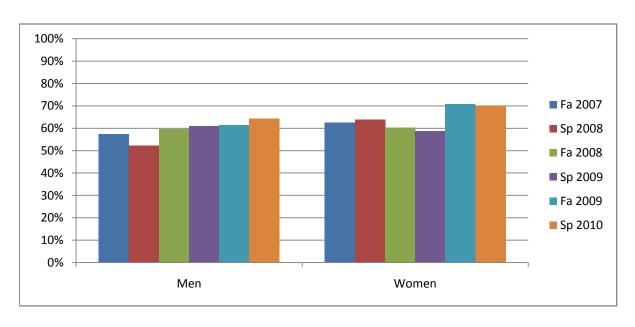

Chabot Success Rates By Gender and Semester Course: MUSL 1

|                | Fa 2007 | Sp 2008 | Fa 2008 | Sp 2009 | Fa 2009 | Sp 2010 |
|----------------|---------|---------|---------|---------|---------|---------|
| Men            |         |         |         |         |         |         |
| Success        | 57%     | 52%     | 60%     | 61%     | 61%     | 64%     |
| Non-Success    | 13%     | 22%     | 21%     | 21%     | 21%     | 18%     |
| Withdrawal     | 30%     | 26%     | 19%     | 18%     | 17%     | 18%     |
| Total Percent  | 100%    | 100%    | 100%    | 100%    | 100%    | 100%    |
| Total Enrolled | 275     | 222     | 250     | 256     | 270     | 219     |
| Women          |         |         |         |         |         |         |
| Success        | 62%     | 64%     | 60%     | 59%     | 71%     | 70%     |
| Non-Success    | 17%     | 19%     | 21%     | 24%     | 16%     | 14%     |
| Withdrawal     | 21%     | 17%     | 19%     | 17%     | 13%     | 16%     |
| Total Percent  | 100%    | 100%    | 100%    | 100%    | 100%    | 100%    |
| Total Enrolled | 189     | 210     | 191     | 218     | 206     | 201     |