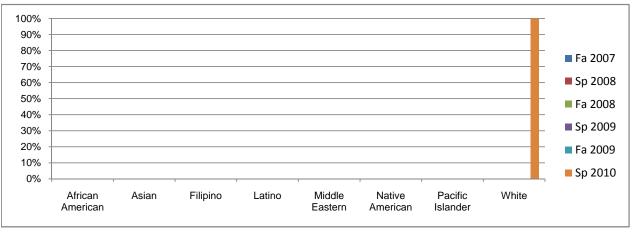

## Chabot Success Rates By Ethnicity and Semester Course: MUSL 29

|             | _              | Fa 2007 | Sp 2008 | Fa 2008 | Sp 2009 | Fa 2009 | Sp 2010 |
|-------------|----------------|---------|---------|---------|---------|---------|---------|
| African A   |                |         |         |         |         |         |         |
|             | Success        | 0%      | 0%      | 0%      | 0%      | 0%      | 0%      |
|             | Non-Success    | 0%      | 0%      | 0%      | 0%      | 0%      | 0%      |
|             | Withdrawal     | 0%      | 0%      | 0%      | 0%      | 0%      | 0%      |
|             | Total Percent  | 0%      | 0%      | 0%      | 0%      | 0%      | 0%      |
|             | Total Enrolled | 0       | 0       | 0       | 0       | 0       | 0       |
| Asian       |                |         |         |         |         |         |         |
|             | Success        | 0%      | 0%      | 0%      | 0%      | 0%      | 0%      |
|             | Non-Success    | 0%      | 0%      | 0%      | 0%      | 0%      | 0%      |
|             | Withdrawal     | 0%      | 0%      | 0%      | 0%      | 0%      | 0%      |
|             | Total Percent  | 0%      | 0%      | 0%      | 0%      | 0%      | 0%      |
|             | Total Enrolled | 0       | 0       | 0       | 0       | 0       | 0       |
| ilipino     |                | · ·     | · ·     | •       | •       | · ·     | •       |
| •           | Success        | 0%      | 0%      | 0%      | 0%      | 0%      | 0%      |
|             | Non-Success    | 0%      | 0%      | 0%      | 0%      | 0%      | 0%      |
|             | Withdrawal     | 0%      | 0%      | 0%      | 0%      | 0%      | 0%      |
|             | Total Percent  | 0%      | 0%      | 0%      | 0%      | 0%      | 0%      |
|             | Total Enrolled | 0       | 0       | 0       | 0       | 0       | 0       |
| _atino      |                | · ·     | •       |         | •       | •       | •       |
|             | Success        | 0%      | 0%      | 0%      | 0%      | 0%      | 0%      |
|             | Non-Success    | 0%      | 0%      | 0%      | 0%      | 0%      | 0%      |
|             | Withdrawal     | 0%      | 0%      | 0%      | 0%      | 0%      | 0%      |
|             | Total Percent  | 0%      | 0%      | 0%      | 0%      | 0%      | 0%      |
|             | Total Enrolled | 0 78    | 0       | 0       | 0       | 0       | 0       |
| /liddle Ea  |                | U       | U       | U       | U       | U       | U       |
| viidule La  | Success        | 0%      | 0%      | 0%      | 0%      | 0%      | 0%      |
|             |                | 0%      | 0%      | 0%      | 0%      | 0%      | 0%      |
|             | Non-Success    |         |         |         |         |         |         |
|             | Withdrawal     | 0%      | 0%      | 0%      | 0%      | 0%      | 0%      |
|             | Total Percent  | 0%      | 0%      | 0%      | 0%      | 0%      | 0%      |
|             | Total Enrolled | 0       | 0       | 0       | 0       | 0       | 0       |
| lative Am   |                | •••     | •••     | •••     |         |         | 201     |
|             | Success        | 0%      | 0%      | 0%      | 0%      | 0%      | 0%      |
|             | Non-Success    | 0%      | 0%      | 0%      | 0%      | 0%      | 0%      |
|             | Withdrawal     | 0%      | 0%      | 0%      | 0%      | 0%      | 0%      |
|             | Total Percent  | 0%      | 0%      | 0%      | 0%      | 0%      | 0%      |
|             | Total Enrolled | 0       | 0       | 0       | 0       | 0       | 0       |
| Pacific Isl |                |         |         |         |         |         |         |
|             | Success        | 0%      | 0%      | 0%      | 0%      | 0%      | 0%      |
|             | Non-Success    | 0%      | 0%      | 0%      | 0%      | 0%      | 0%      |
|             | Withdrawal     | 0%      | 0%      | 0%      | 0%      | 0%      | 0%      |
|             | Total Percent  | 0%      | 0%      | 0%      | 0%      | 0%      | 0%      |
|             | Total Enrolled | 0       | 0       | 0       | 0       | 0       | 0       |
| Vhite       |                |         |         |         |         |         |         |
|             | Success        | 0%      | 0%      | 0%      | 0%      | 0%      | 100%    |
|             | Non-Success    | 0%      | 0%      | 0%      | 0%      | 0%      | 0%      |
|             | Withdrawal     | 0%      | 0%      | 0%      | 0%      | 0%      | 0%      |
|             | Total Percent  | 0%      | 0%      | 0%      | 0%      | 0%      | 100%    |
|             | Total Enrolled | 0       | 0       | 0       | 0       | 0       | 1       |