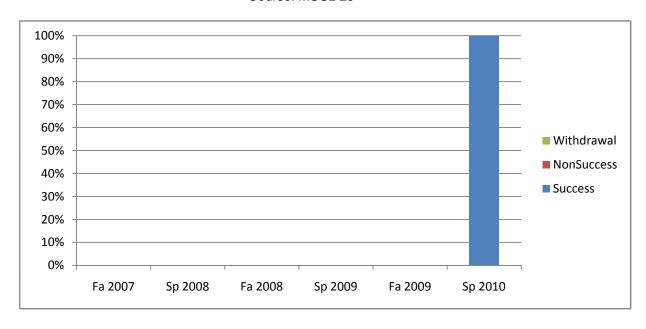

Chabot Success, Non-Success, and Withdrawal Rates By Semester Course: MUSL 29

| Total Percent             | 0%       | 0%       | 0%       | 0%       | 0%       | 100%     |
|---------------------------|----------|----------|----------|----------|----------|----------|
| Non-Success<br>Withdrawal | 0%<br>0% | 0%<br>0% | 0%<br>0% | 0%<br>0% | 0%<br>0% | 0%<br>0% |
| Success                   | 0%       | 0%       | 0%       | 0%       | 0%       | 100%     |
|                           | Fa 2007  | Sp 2008  | Fa 2008  | Sp 2009  | Fa 2009  | Sp 2010  |