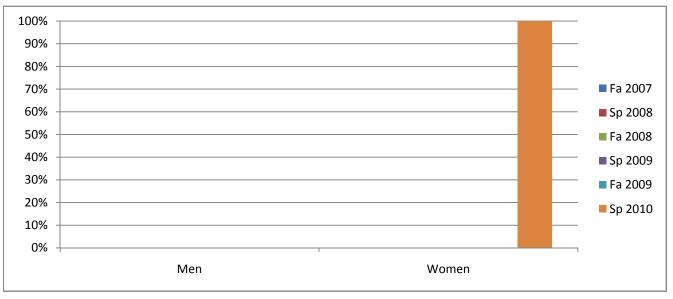

Chabot Success Rates By Gender and Semester Course: MUSL 29

|                | Fa 2007 | Sp 2008 | Fa 2008 | Sp 2009 | Fa 2009 | Sp 2010 |
|----------------|---------|---------|---------|---------|---------|---------|
| Men            |         |         |         |         |         |         |
| Success        | 0%      | 0%      | 0%      | 0%      | 0%      | 0%      |
| Non-Success    | 0%      | 0%      | 0%      | 0%      | 0%      | 0%      |
| Withdrawal     | 0%      | 0%      | 0%      | 0%      | 0%      | 0%      |
| Total Percent  | 0%      | 0%      | 0%      | 0%      | 0%      | 0%      |
| Total Enrolled | 0       | 0       | 0       | 0       | 0       | 0       |
| Women          |         |         |         |         |         |         |
| Success        | 0%      | 0%      | 0%      | 0%      | 0%      | 100%    |
| Non-Success    | 0%      | 0%      | 0%      | 0%      | 0%      | 0%      |
| Withdrawal     | 0%      | 0%      | 0%      | 0%      | 0%      | 0%      |
| Total Percent  | 0%      | 0%      | 0%      | 0%      | 0%      | 100%    |
| Total Enrolled | 0       | 0       | 0       | 0       | 0       | 1       |