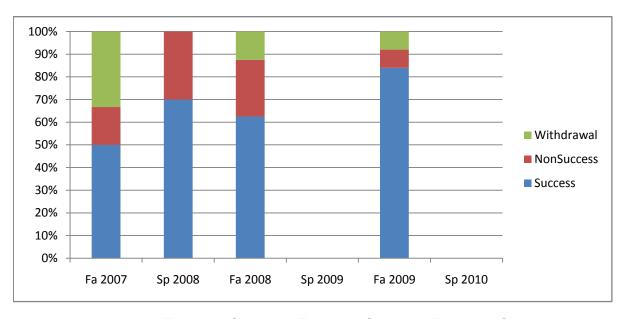

Chabot Success, Non-Success, and Withdrawal Rates By Semester Course: MUSL 2A

|                | Fa 2007 | Sp 2008 | Fa 2008 | Sp 2009 | Fa 2009 | Sp 2010 |
|----------------|---------|---------|---------|---------|---------|---------|
| Success        | 50%     | 70%     | 63%     | 0%      | 84%     | 0%      |
| Non-Success    | 17%     | 30%     | 25%     | 0%      | 8%      | 0%      |
| Withdrawal     | 33%     | 0%      | 13%     | 0%      | 8%      | 0%      |
| Total Percent  | 100%    | 100%    | 100%    | 0%      | 100%    | 0%      |
| Total Enrolled | 18      | 10      | 16      | 0       | 25      | 0       |