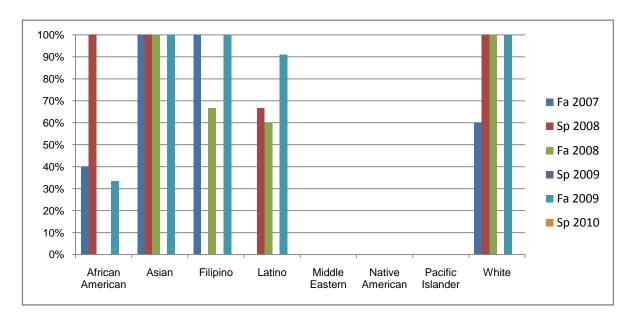

Chabot Success Rates By Ethnicity and Semester Course: MUSL 2A

|                  | Fa 2007 | Sp 2008 | Fa 2008 | Sp 2009 | Fa 2009 | Sp 2010 |
|------------------|---------|---------|---------|---------|---------|---------|
| African American |         |         |         |         |         |         |
| Success          | 40%     | 100%    | 0%      | 0%      | 33%     | 0%      |
| Non-Success      | 0%      | 0%      | 0%      | 0%      | 33%     | 0%      |
| Withdrawal       | 60%     | 0%      | 0%      | 0%      | 33%     | 0%      |
| Total Percent    | 100%    | 100%    | 0%      | 0%      | 100%    | 0%      |
| Total Enrolled   | 5       | 1       | 0       | 0       | 3       | 0       |
| Asian            |         |         |         |         |         |         |
| Success          | 100%    | 100%    | 100%    | 0%      | 100%    | 0%      |
| Non-Success      | 0%      | 0%      | 0%      | 0%      | 0%      | 0%      |
| Withdrawal       | 0%      | 0%      | 0%      | 0%      | 0%      | 0%      |
| Total Percent    | 100%    | 100%    | 100%    | 0%      | 100%    | 0%      |
| Total Enrolled   | 1       | 1       | 3       | 0       | 2       | 0       |
| Filipino         |         |         |         |         |         |         |
| Success          | 100%    | 0%      | 67%     | 0%      | 100%    | 0%      |
| Non-Success      | 0%      | 100%    | 33%     | 0%      | 0%      | 0%      |
| Withdrawal       | 0%      | 0%      | 0%      | 0%      | 0%      | 0%      |
| Total Percent    | 100%    | 100%    | 100%    | 0%      | 100%    | 0%      |
| Total Enrolled   | 1       | 1       | 3       | 0       | 2       | 0       |
| Latino           |         |         |         |         |         |         |
| Success          | 0%      | 67%     | 60%     | 0%      | 91%     | 0%      |
| Non-Success      | 0%      | 33%     | 20%     | 0%      | 0%      | 0%      |
| Withdrawal       | 100%    | 0%      | 20%     | 0%      | 9%      | 0%      |
| Total Percent    | 100%    | 100%    | 100%    | 0%      | 100%    | 0%      |
| Total Enrolled   | 2       | 3       | 5       | 0       | 11      | 0       |
| Middle Eastern   |         |         |         |         |         |         |
| Success          | 0%      | 0%      | 0%      | 0%      | 0%      | 0%      |
| Non-Success      | 0%      | 0%      | 0%      | 0%      | 0%      | 0%      |
| Withdrawal       | 0%      | 0%      | 0%      | 0%      | 0%      | 0%      |

|            | Total Percent  | 0%   | 0%   | 0%   | 0% | 0%   | 0% |
|------------|----------------|------|------|------|----|------|----|
|            | Total Enrolled | 0    | 0    | 0    | 0  | 0    | 0  |
| Native A   | merican        |      |      |      |    |      |    |
|            | Success        | 0%   | 0%   | 0%   | 0% | 0%   | 0% |
|            | Non-Success    | 0%   | 0%   | 0%   | 0% | 0%   | 0% |
|            | Withdrawal     | 0%   | 0%   | 0%   | 0% | 0%   | 0% |
|            | Total Percent  | 0%   | 0%   | 0%   | 0% | 0%   | 0% |
|            | Total Enrolled | 0    | 0    | 0    | 0  | 0    | 0  |
| Pacific Is | slander        |      |      |      |    |      |    |
|            | Success        | 0%   | 0%   | 0%   | 0% | 0%   | 0% |
|            | Non-Success    | 100% | 0%   | 0%   | 0% | 0%   | 0% |
|            | Withdrawal     | 0%   | 0%   | 0%   | 0% | 0%   | 0% |
|            | Total Percent  | 100% | 0%   | 0%   | 0% | 0%   | 0% |
|            | Total Enrolled | 1    | 0    | 0    | 0  | 0    | 0  |
| White      |                |      |      |      |    |      |    |
|            | Success        | 60%  | 100% | 100% | 0% | 100% | 0% |
|            | Non-Success    | 20%  | 0%   | 0%   | 0% | 0%   | 0% |
|            | Withdrawal     | 20%  | 0%   | 0%   | 0% | 0%   | 0% |
|            | Total Percent  | 100% | 100% | 100% | 0% | 100% | 0% |
|            | Total Enrolled | 5    | 3    | 2    | 0  | 6    | 0  |