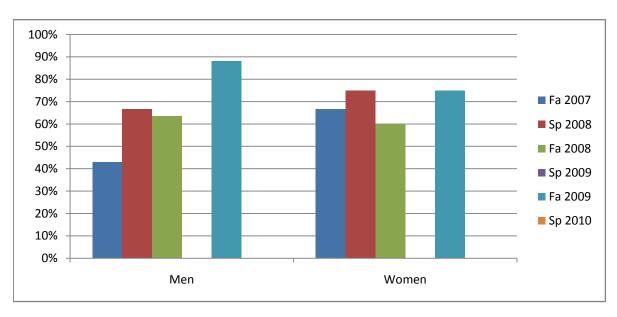

Chabot Success Rates By Gender and Semester Course: MUSL 2A

|                | Fa 2007 | Sp 2008 | Fa 2008 | Sp 2009 | Fa 2009 | Sp 2010 |
|----------------|---------|---------|---------|---------|---------|---------|
| Men            |         | -       |         |         |         | -       |
| Success        | 43%     | 67%     | 64%     | 0%      | 88%     | 0%      |
| Non-Success    | 14%     | 33%     | 27%     | 0%      | 6%      | 0%      |
| Withdrawal     | 43%     | 0%      | 9%      | 0%      | 6%      | 0%      |
| Total Percent  | 100%    | 100%    | 100%    | 0%      | 100%    | 0%      |
| Total Enrolled | 14      | 6       | 11      | 0       | 17      | 0       |
| Women          |         |         |         |         |         |         |
| Success        | 67%     | 75%     | 60%     | 0%      | 75%     | 0%      |
| Non-Success    | 33%     | 25%     | 20%     | 0%      | 13%     | 0%      |
| Withdrawal     | 0%      | 0%      | 20%     | 0%      | 13%     | 0%      |
| Total Percent  | 100%    | 100%    | 100%    | 0%      | 100%    | 0%      |
| Total Enrolled | 3       | 4       | 5       | 0       | 8       | 0       |