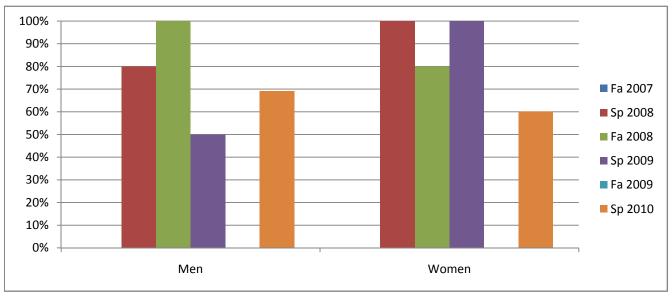

## Chabot Success Rates By Gender and Semester Course: MUSL 2B

|                | Fa 2007 | Sp 2008 | Fa 2008 | Sp 2009 | Fa 2009 | Sp 2010 |
|----------------|---------|---------|---------|---------|---------|---------|
| Men            |         |         |         |         |         |         |
| Success        | 0%      | 80%     | 100%    | 50%     | 0%      | 69%     |
| Non-Success    | 0%      | 20%     | 0%      | 50%     | 0%      | 31%     |
| Withdrawal     | 0%      | 0%      | 0%      | 0%      | 0%      | 0%      |
| Total Percent  | 0%      | 100%    | 100%    | 100%    | 0%      | 100%    |
| Total Enrolled | 0       | 5       | 3       | 4       | 0       | 13      |
| Women          |         |         |         |         |         |         |
| Success        | 0%      | 100%    | 80%     | 100%    | 0%      | 60%     |
| Non-Success    | 0%      | 0%      | 0%      | 0%      | 0%      | 40%     |
| Withdrawal     | 0%      | 0%      | 20%     | 0%      | 0%      | 0%      |
| Total Percent  | 0%      | 100%    | 100%    | 100%    | 0%      | 100%    |
| Total Enrolled | 0       | 3       | 5       | 3       | 0       | 5       |