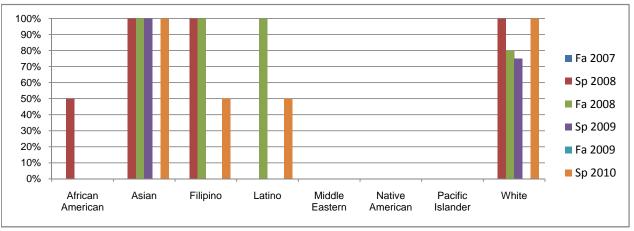

## Chabot Success Rates By Ethnicity and Semester Course: MUSL 2B

|             |                 | Fa 2007 | Sp 2008 | Fa 2008 | Sp 2009 | Fa 2009 | Sp 2010 |
|-------------|-----------------|---------|---------|---------|---------|---------|---------|
| African Ar  |                 |         |         |         |         |         |         |
|             | Success         | 0%      | 50%     | 0%      | 0%      | 0%      | 0%      |
|             | Non-Success     | 0%      | 50%     | 0%      | 0%      | 0%      | 100%    |
|             | Withdrawal      | 0%      | 0%      | 0%      | 0%      | 0%      | 0%      |
|             | Total Percent   | 0%      | 100%    | 0%      | 0%      | 0%      | 100%    |
|             | Total Enrolled  | 0       | 2       | 0       | 0       | 0       | 1       |
| Asian       |                 |         |         |         |         |         |         |
|             | Success         | 0%      | 100%    | 100%    | 100%    | 0%      | 100%    |
|             | Non-Success     | 0%      | 0%      | 0%      | 0%      | 0%      | 0%      |
|             | Withdrawal      | 0%      | 0%      | 0%      | 0%      | 0%      | 0%      |
|             | Total Percent   | 0%      | 100%    | 100%    | 100%    | 0%      | 100%    |
|             | Total Enrolled  | 0       | 1       | 1       | 2       | 0       | 2       |
| ilipino     |                 | Ţ       | •       | •       | _       | •       | _       |
| •           | Success         | 0%      | 100%    | 100%    | 0%      | 0%      | 50%     |
|             | Non-Success     | 0%      | 0%      | 0%      | 0%      | 0%      | 50%     |
|             | Withdrawal      | 0%      | 0%      | 0%      | 0%      | 0%      | 0%      |
|             | Total Percent   | 0%      | 100%    | 100%    | 0%      | 0%      | 100%    |
|             | Total Enrolled  | 0       | 2       | 1       | 0       | 0       | 2       |
| atino       | . J.di Elilolod | ·       | -       | •       | •       | •       | _       |
| uille       | Success         | 0%      | 0%      | 100%    | 0%      | 0%      | 50%     |
|             | Non-Success     | 0%      | 0%      | 0%      | 100%    | 0%      | 50%     |
|             | Withdrawal      | 0%      | 0%      | 0%      | 0%      | 0%      | 0%      |
|             | Total Percent   | 0%      | 0%      | 100%    | 100%    | 0%      | 100%    |
|             | Total Enrolled  | 0       | 0       | 100%    | 100%    | 0       | 8       |
| liddle Ea   |                 | U       | U       | 1       | 1       | U       | 0       |
| iluule La   | Success         | 0%      | 0%      | 0%      | 0%      | 0%      | 0%      |
|             |                 |         |         |         |         |         |         |
|             | Non-Success     | 0%      | 0%      | 0%      | 0%      | 0%      | 0%      |
|             | Withdrawal      | 0%      | 0%      | 0%      | 0%      | 0%      | 0%      |
|             | Total Percent   | 0%      | 0%      | 0%      | 0%      | 0%      | 0%      |
|             | Total Enrolled  | 0       | 0       | 0       | 0       | 0       | 0       |
| lative Am   |                 |         |         |         |         |         |         |
|             | Success         | 0%      | 0%      | 0%      | 0%      | 0%      | 0%      |
|             | Non-Success     | 0%      | 0%      | 0%      | 0%      | 0%      | 0%      |
|             | Withdrawal      | 0%      | 0%      | 0%      | 0%      | 0%      | 0%      |
|             | Total Percent   | 0%      | 0%      | 0%      | 0%      | 0%      | 0%      |
|             | Total Enrolled  | 0       | 0       | 0       | 0       | 0       | 0       |
| acific Isla | ander           |         |         |         |         |         |         |
|             | Success         | 0%      | 0%      | 0%      | 0%      | 0%      | 0%      |
|             | Non-Success     | 0%      | 0%      | 0%      | 0%      | 0%      | 0%      |
|             | Withdrawal      | 0%      | 0%      | 0%      | 0%      | 0%      | 0%      |
|             | Total Percent   | 0%      | 0%      | 0%      | 0%      | 0%      | 0%      |
|             | Total Enrolled  | 0       | 0       | 0       | 0       | 0       | 0       |
| /hite       |                 | •       | -       | -       | -       | -       | ·       |
|             | Success         | 0%      | 100%    | 80%     | 75%     | 0%      | 100%    |
|             | Non-Success     | 0%      | 0%      | 0%      | 25%     | 0%      | 0%      |
|             | Withdrawal      | 0%      | 0%      | 20%     | 0%      | 0%      | 0%      |
|             | Total Percent   | 0%      | 100%    | 100%    | 100%    | 0%      | 100%    |
|             |                 |         |         |         |         |         |         |