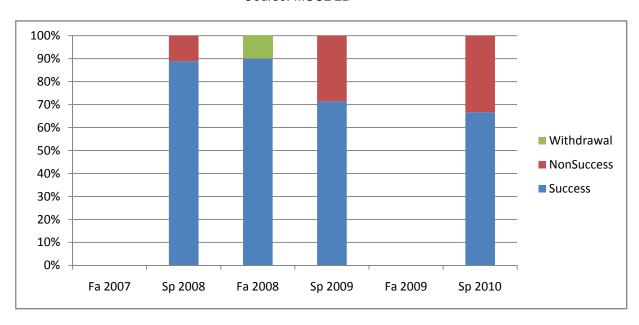

Chabot Success, Non-Success, and Withdrawal Rates By Semester Course: MUSL 2B

| Total Enrolled | 0       | 9       | 10      | 7       | 0       | 18      |
|----------------|---------|---------|---------|---------|---------|---------|
| Total Percent  | 0%      | 100%    | 100%    | 100%    | 0%      | 100%    |
| Withdrawal     | 0%      | 0%      | 10%     | 0%      | 0%      | 0%      |
| Non-Success    | 0%      | 11%     | 0%      | 29%     | 0%      | 33%     |
| Success        | 0%      | 89%     | 90%     | 71%     | 0%      | 67%     |
|                | Fa 2007 | Sp 2008 | Fa 2008 | Sp 2009 | Fa 2009 | Sp 2010 |