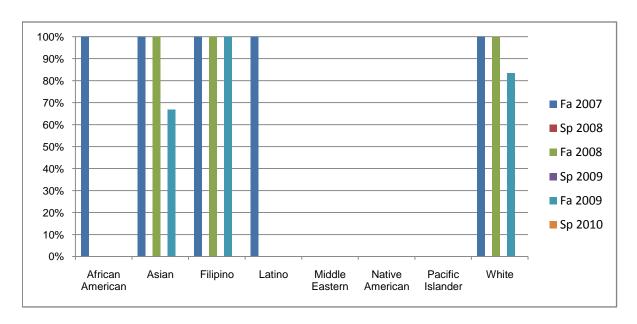

Chabot Success Rates By Ethnicity and Semester Course: MUSL 2C

|           |                | Fa 2007 | Sp 2008 | Fa 2008 | Sp 2009 | Fa 2009 | Sp 2010 |
|-----------|----------------|---------|---------|---------|---------|---------|---------|
| African A | American       |         | •       |         |         |         |         |
|           | Success        | 100%    | 0%      | 0%      | 0%      | 0%      | 0%      |
|           | Non-Success    | 0%      | 0%      | 0%      | 0%      | 0%      | 0%      |
|           | Withdrawal     | 0%      | 0%      | 0%      | 0%      | 0%      | 0%      |
|           | Total Percent  | 100%    | 0%      | 0%      | 0%      | 0%      | 0%      |
|           | Total Enrolled | 3       | 0       | 0       | 0       | 0       | 0       |
| Asian     |                |         |         |         |         |         |         |
|           | Success        | 100%    | 0%      | 100%    | 0%      | 67%     | 0%      |
|           | Non-Success    | 0%      | 0%      | 0%      | 0%      | 0%      | 0%      |
|           | Withdrawal     | 0%      | 0%      | 0%      | 0%      | 33%     | 0%      |
|           | Total Percent  | 100%    | 0%      | 100%    | 0%      | 100%    | 0%      |
|           | Total Enrolled | 1       | 0       | 2       | 0       | 3       | 0       |
| Filipino  |                |         |         |         |         |         |         |
|           | Success        | 100%    | 0%      | 100%    | 0%      | 100%    | 0%      |
|           | Non-Success    | 0%      | 0%      | 0%      | 0%      | 0%      | 0%      |
|           | Withdrawal     | 0%      | 0%      | 0%      | 0%      | 0%      | 0%      |
|           | Total Percent  | 100%    | 0%      | 100%    | 0%      | 100%    | 0%      |
|           | Total Enrolled | 1       | 0       | 2       | 0       | 2       | 0       |
| Latino    |                |         |         |         |         |         |         |
|           | Success        | 100%    | 0%      | 0%      | 0%      | 0%      | 0%      |
|           | Non-Success    | 0%      | 0%      | 0%      | 0%      | 0%      | 0%      |
|           | Withdrawal     | 0%      | 0%      | 0%      | 0%      | 0%      | 0%      |
|           | Total Percent  | 100%    | 0%      | 0%      | 0%      | 0%      | 0%      |
|           | Total Enrolled | 1       | 0       | 0       | 0       | 0       | 0       |
| Middle E  | astern         |         |         |         |         |         |         |
|           | Success        | 0%      | 0%      | 0%      | 0%      | 0%      | 0%      |
|           | Non-Success    | 0%      | 0%      | 0%      | 0%      | 0%      | 0%      |
|           | Withdrawal     | 0%      | 0%      | 0%      | 0%      | 0%      | 0%      |
|           |                |         |         |         |         |         |         |

|           | Total Percent  | 0%   | 0% | 0%   | 0% | 0%   | 0% |
|-----------|----------------|------|----|------|----|------|----|
|           | Total Enrolled | 0    | 0  | 0    | 0  | 0    | 0  |
| Native A  | merican        |      |    |      |    |      |    |
|           | Success        | 0%   | 0% | 0%   | 0% | 0%   | 0% |
|           | Non-Success    | 0%   | 0% | 0%   | 0% | 0%   | 0% |
|           | Withdrawal     | 0%   | 0% | 0%   | 0% | 0%   | 0% |
|           | Total Percent  | 0%   | 0% | 0%   | 0% | 0%   | 0% |
|           | Total Enrolled | 0    | 0  | 0    | 0  | 0    | 0  |
| Pacific I | slander        |      |    |      |    |      |    |
|           | Success        | 0%   | 0% | 0%   | 0% | 0%   | 0% |
|           | Non-Success    | 0%   | 0% | 0%   | 0% | 0%   | 0% |
|           | Withdrawal     | 0%   | 0% | 0%   | 0% | 0%   | 0% |
|           | Total Percent  | 0%   | 0% | 0%   | 0% | 0%   | 0% |
|           | Total Enrolled | 0    | 0  | 0    | 0  | 0    | 0  |
| White     |                |      |    |      |    |      |    |
|           | Success        | 100% | 0% | 100% | 0% | 83%  | 0% |
|           | Non-Success    | 0%   | 0% | 0%   | 0% | 17%  | 0% |
|           | Withdrawal     | 0%   | 0% | 0%   | 0% | 0%   | 0% |
|           | Total Percent  | 100% | 0% | 100% | 0% | 100% | 0% |
|           | Total Enrolled | 1    | 0  | 2    | 0  | 6    | 0  |