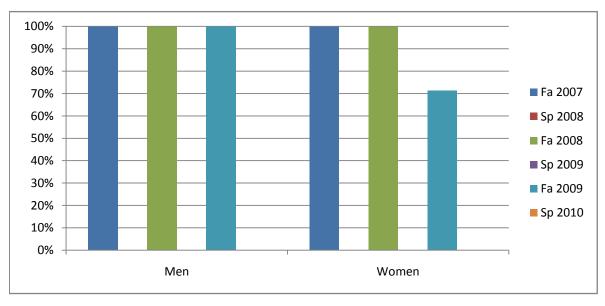

Chabot Success Rates By Gender and Semester Course: MUSL 2C

|                | Fa 2007 | Sp 2008 | Fa 2008 | Sp 2009 | Fa 2009 | Sp 2010 |
|----------------|---------|---------|---------|---------|---------|---------|
| Men            |         |         |         |         |         |         |
| Success        | 100%    | 0%      | 100%    | 0%      | 100%    | 0%      |
| Non-Success    | 0%      | 0%      | 0%      | 0%      | 0%      | 0%      |
| Withdrawal     | 0%      | 0%      | 0%      | 0%      | 0%      | 0%      |
| Total Percent  | 100%    | 0%      | 100%    | 0%      | 100%    | 0%      |
| Total Enrolled | 5       | 0       | 4       | 0       | 5       | 0       |
| Women          |         |         |         |         |         |         |
| Success        | 100%    | 0%      | 100%    | 0%      | 71%     | 0%      |
| Non-Success    | 0%      | 0%      | 0%      | 0%      | 14%     | 0%      |
| Withdrawal     | 0%      | 0%      | 0%      | 0%      | 14%     | 0%      |
| Total Percent  | 100%    | 0%      | 100%    | 0%      | 100%    | 0%      |
| Total Enrolled | 2       | 0       | 2       | 0       | 7       | 0       |