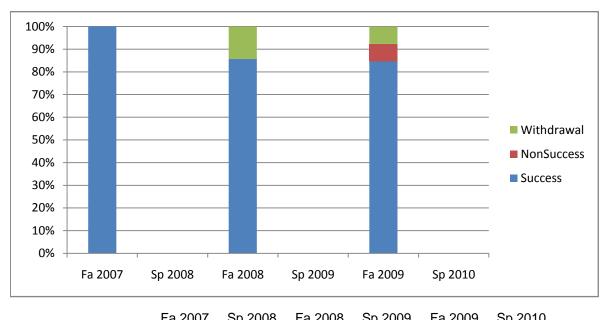

## Chabot Success, Non-Success, and Withdrawal Rates By Semester Course: MUSL 2C

|                | Fa 2007 | Sp 2008 | ra 2008 | Sp 2009 | Fa 2009 | Sp 2010 |
|----------------|---------|---------|---------|---------|---------|---------|
| Success        | 100%    | 0%      | 86%     | 0%      | 85%     | 0%      |
| Non-Success    | 0%      | 0%      | 0%      | 0%      | 8%      | 0%      |
| Withdrawal     | 0%      | 0%      | 14%     | 0%      | 8%      | 0%      |
| Total Percent  | 100%    | 0%      | 100%    | 0%      | 100%    | 0%      |
| Total Enrolled | 7       | 0       | 7       | 0       | 13      | 0       |