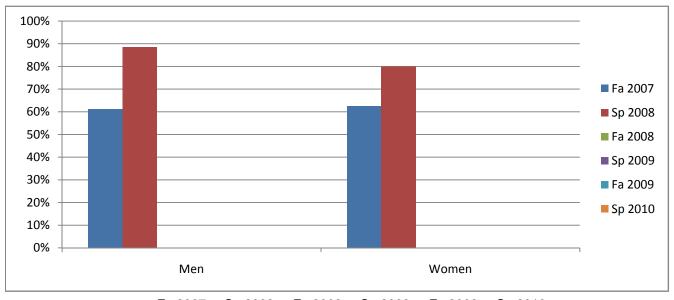

## Chabot Success Rates By Gender and Semester Course: MUSL 4906

|                | Fa 2007 | Sp 2008 | Fa 2008 | Sp 2009 | Fa 2009 | Sp 2010 |
|----------------|---------|---------|---------|---------|---------|---------|
| Men            |         |         |         |         |         |         |
| Success        | 61%     | 88%     | 0%      | 0%      | 0%      | 0%      |
| Non-Success    | 0%      | 0%      | 0%      | 0%      | 0%      | 0%      |
| Withdrawal     | 39%     | 12%     | 0%      | 0%      | 0%      | 0%      |
| Total Percent  | 100%    | 100%    | 0%      | 0%      | 0%      | 0%      |
| Total Enrolled | 49      | 26      | 0       | 0       | 0       | 0       |
| Women          |         |         |         |         |         |         |
| Success        | 63%     | 80%     | 0%      | 0%      | 0%      | 0%      |
| Non-Success    | 0%      | 0%      | 0%      | 0%      | 0%      | 0%      |
| Withdrawal     | 38%     | 20%     | 0%      | 0%      | 0%      | 0%      |
| Total Percent  | 100%    | 100%    | 0%      | 0%      | 0%      | 0%      |
| Total Enrolled | 8       | 5       | 0       | 0       | 0       | 0       |