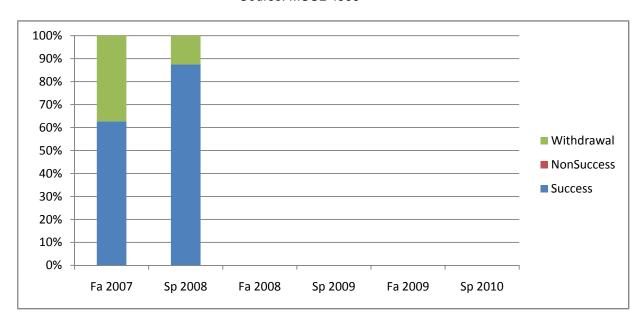

Chabot Success, Non-Success, and Withdrawal Rates By Semester Course: MUSL 4906

|                | Fa 2007 | Sp 2008 | Fa 2008 | Sp 2009 | Fa 2009 | Sp 2010 |
|----------------|---------|---------|---------|---------|---------|---------|
| Success        | 63%     | 88%     | 0%      | 0%      | 0%      | 0%      |
| Non-Success    | 0%      | 0%      | 0%      | 0%      | 0%      | 0%      |
| Withdrawal     | 37%     | 13%     | 0%      | 0%      | 0%      | 0%      |
| Total Percent  | 100%    | 100%    | 0%      | 0%      | 0%      | 0%      |
| Total Enrolled | 59      | 32      | 0       | 0       | 0       | 0       |