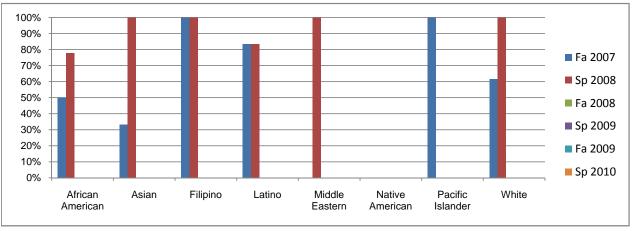

## Chabot Success Rates By Ethnicity and Semester Course: MUSL 4906

|             |                | Fa 2007  | Sp 2008 | Fa 2008 | Sp 2009 | Fa 2009 | Sp 2010 |
|-------------|----------------|----------|---------|---------|---------|---------|---------|
| African A   |                |          |         |         |         |         |         |
|             | Success        | 50%      | 78%     | 0%      | 0%      | 0%      | 0%      |
|             | Non-Success    | 0%       | 0%      | 0%      | 0%      | 0%      | 0%      |
|             | Withdrawal     | 50%      | 22%     | 0%      | 0%      | 0%      | 0%      |
|             | Total Percent  | 100%     | 100%    | 0%      | 0%      | 0%      | 0%      |
|             | Total Enrolled | 20       | 9       | 0       | 0       | 0       | 0       |
| Asian       |                |          |         |         |         |         |         |
|             | Success        | 33%      | 100%    | 0%      | 0%      | 0%      | 0%      |
|             | Non-Success    | 0%       | 0%      | 0%      | 0%      | 0%      | 0%      |
|             | Withdrawal     | 67%      | 0%      | 0%      | 0%      | 0%      | 0%      |
|             | Total Percent  | 100%     | 100%    | 0%      | 0%      | 0%      | 0%      |
|             | Total Enrolled | 3        | 2       | 0       | 0       | 0       | 0       |
| Filipino    |                |          |         |         |         |         |         |
| -           | Success        | 100%     | 100%    | 0%      | 0%      | 0%      | 0%      |
|             | Non-Success    | 0%       | 0%      | 0%      | 0%      | 0%      | 0%      |
|             | Withdrawal     | 0%       | 0%      | 0%      | 0%      | 0%      | 0%      |
|             | Total Percent  | 100%     | 100%    | 0%      | 0%      | 0%      | 0%      |
|             | Total Enrolled | 1        | 2       | 0       | 0       | 0       | 0       |
| Latino      |                |          |         |         |         |         |         |
|             | Success        | 83%      | 83%     | 0%      | 0%      | 0%      | 0%      |
|             | Non-Success    | 0%       | 0%      | 0%      | 0%      | 0%      | 0%      |
|             | Withdrawal     | 17%      | 17%     | 0%      | 0%      | 0%      | 0%      |
|             | Total Percent  | 100%     | 100%    | 0%      | 0%      | 0%      | 0%      |
|             | Total Enrolled | 12       | 6       | 0       | 0       | 0       | 0       |
| Middle Ea   |                | •=       | ŭ       | ŭ       | ŭ       | · ·     | ·       |
|             | Success        | 0%       | 100%    | 0%      | 0%      | 0%      | 0%      |
|             | Non-Success    | 0%       | 0%      | 0%      | 0%      | 0%      | 0%      |
|             | Withdrawal     | 100%     | 0%      | 0%      | 0%      | 0%      | 0%      |
|             | Total Percent  | 100%     | 100%    | 0%      | 0%      | 0%      | 0%      |
|             | Total Enrolled | 1        | 1       | 0       | 0       | 0       | 0       |
| Native An   |                | •        | •       | ·       | ·       | ·       | •       |
| Native All  | Success        | 0%       | 0%      | 0%      | 0%      | 0%      | 0%      |
|             | Non-Success    | 0%       | 0%      | 0%      | 0%      | 0%      | 0%      |
|             | Withdrawal     | 0%       | 0%      | 0%      | 0%      | 0%      | 0%      |
|             | Total Percent  | 0%       | 0%      | 0%      | 0%      | 0%      | 0%      |
|             | Total Enrolled | 0 %<br>0 | 0 %     | 0 %     | 0 %     | 0 %     | 0 %     |
| Pacific Isl |                | U        | U       | U       | U       | U       | U       |
| Pacific IS  | Success        | 100%     | 0%      | 0%      | 0%      | 0%      | 0%      |
|             |                | 0%       | 0%      |         | 0%      | 0%      | 0%      |
|             | Non-Success    | 0%       | - , -   | 0%      |         |         |         |
|             | Withdrawal     |          | 0%      | 0%      | 0%      | 0%      | 0%      |
|             | Total Percent  | 100%     | 0%      | 0%      | 0%      | 0%      | 0%      |
| 140.14      | Total Enrolled | 2        | 0       | 0       | 0       | 0       | 0       |
| White       | 0              | 000/     | 40001   | 001     | 001     | 001     | 00/     |
|             | Success        | 62%      | 100%    | 0%      | 0%      | 0%      | 0%      |
|             | Non-Success    | 0%       | 0%      | 0%      | 0%      | 0%      | 0%      |
|             | Withdrawal     | 38%      | 0%      | 0%      | 0%      | 0%      | 0%      |
|             | Total Percent  | 100%     | 100%    | 0%      | 0%      | 0%      | 0%      |
|             | Total Enrolled | 13       | 6       | 0       | 0       | 0       | 0       |