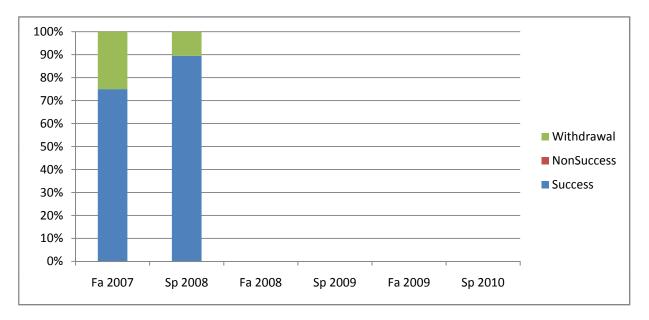

Chabot Success, Non-Success, and Withdrawal Rates By Semester Course: MUSL 4907

|                | Fa 2007 | Sp 2008 | Fa 2008 | Sp 2009 | Fa 2009 | Sp 2010 |
|----------------|---------|---------|---------|---------|---------|---------|
| Success        | 75%     | 89%     | 0%      | 0%      | 0%      | 0%      |
| Non-Success    | 0%      | 0%      | 0%      | 0%      | 0%      | 0%      |
| Withdrawal     | 25%     | 11%     | 0%      | 0%      | 0%      | 0%      |
| Total Percent  | 100%    | 100%    | 0%      | 0%      | 0%      | 0%      |
| Total Enrolled | 12      | 19      | 0       | 0       | 0       | 0       |