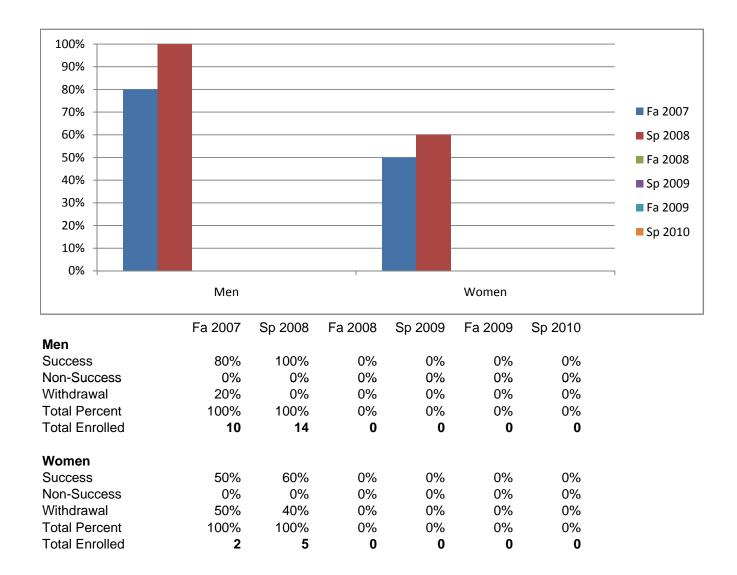

## Chabot Success Rates By Gender and Semester Course: MUSL 4907

Chabot Success Rates By Ethnicity and Semester Course: MUSL 4907

| A (           |                                 | Fa 2007 | Sp 2008 | Fa 2008 | Sp 2009 | Fa 2009 | Sp 2010 |
|---------------|---------------------------------|---------|---------|---------|---------|---------|---------|
| African Ame   |                                 | E00/    | 070/    | 00/     | 00/     | 00/     | 00/     |
|               | Success                         | 50%     | 67%     | 0%      | 0%      | 0%      | 0%      |
|               | Non-Success                     | 0%      | 0%      | 0%      | 0%      | 0%      | 0%      |
|               | Withdrawal                      | 50%     | 33%     | 0%      | 0%      | 0%      | 0%      |
|               | Total Percent                   | 100%    | 100%    | 0%      | 0%      | 0%      | 0%      |
|               | Total Enrolled                  | 2       | 6       | 0       | 0       | 0       | 0       |
| Asian         | _                               |         |         |         |         |         |         |
|               | Success                         | 0%      | 0%      | 0%      | 0%      | 0%      | 0%      |
|               | Non-Success                     | 0%      | 0%      | 0%      | 0%      | 0%      | 0%      |
|               | Withdrawal                      | 0%      | 0%      | 0%      | 0%      | 0%      | 0%      |
|               | Total Percent                   | 0%      | 0%      | 0%      | 0%      | 0%      | 0%      |
|               | Total Enrolled                  | 0       | 0       | 0       | 0       | 0       | 0       |
| ilipino       |                                 |         |         |         |         |         |         |
|               | Success                         | 100%    | 100%    | 0%      | 0%      | 0%      | 0%      |
|               | Non-Success                     | 0%      | 0%      | 0%      | 0%      | 0%      | 0%      |
|               | Withdrawal                      | 0%      | 0%      | 0%      | 0%      | 0%      | 0%      |
|               | Total Percent                   | 100%    | 100%    | 0%      | 0%      | 0%      | 0%      |
|               | Total Enrolled                  | 1       | 1       | 0       | 0       | 0       | 0       |
| atino         |                                 |         |         |         |         |         |         |
|               | Success                         | 100%    | 100%    | 0%      | 0%      | 0%      | 0%      |
|               | Non-Success                     | 0%      | 0%      | 0%      | 0%      | 0%      | 0%      |
|               | Withdrawal                      | 0%      | 0%      | 0%      | 0%      | 0%      | 0%      |
|               | Total Percent                   | 100%    | 100%    | 0%      | 0%      | 0%      | 0%      |
|               | Total Enrolled                  | 3       | 5       | 0       | 0       | 0       | 0       |
| /liddle Easte | ern                             |         |         |         |         | -       | -       |
|               | Success                         | 0%      | 0%      | 0%      | 0%      | 0%      | 0%      |
|               | Non-Success                     | 0%      | 0%      | 0%      | 0%      | 0%      | 0%      |
|               | Withdrawal                      | 0%      | 0%      | 0%      | 0%      | 0%      | 0%      |
|               | Total Percent                   | 0%      | 0%      | 0%      | 0%      | 0%      | 0%      |
|               | Total Enrolled                  | 0       | 0       | 0       | 0       | 0       | 0       |
| lative Ameri  |                                 | •       | •       | •       | •       | ·       | •       |
|               | Success                         | 0%      | 0%      | 0%      | 0%      | 0%      | 0%      |
|               | Non-Success                     | 0%      | 0%      | 0%      | 0%      | 0%      | 0%      |
|               | Withdrawal                      | 0%      | 0%      | 0%      | 0%      | 0%      | 0%      |
|               | Total Percent                   | 0%      | 0%      | 0%      | 0%      | 0%      | 0%      |
|               | Total Enrolled                  | 0       | 0,0     | 0,18    | 0       | 0,18    | 0/0     |
| acific Island |                                 | U       | U       | U       | U       | U       | Ū       |
| acine island  | Success                         | 0%      | 100%    | 0%      | 0%      | 0%      | 0%      |
|               | Non-Success                     | 0%      | 0%      | 0%      | 0%      | 0%      | 0%      |
|               | Withdrawal                      | 0%      | 0%      | 0%      | 0%      | 0%      | 0%      |
|               |                                 |         |         |         |         |         |         |
|               | Total Percent<br>Total Enrolled | 0%      | 100%    | 0%      | 0%      | 0%      | 0%      |
| VI:10         | I otal Enrolled                 | 0       | 1       | 0       | 0       | 0       | 0       |
| Vhite         | 0                               | 000/    | 4000/   | 001     | 001     | 00/     | 00/     |
|               | Success                         | 80%     | 100%    | 0%      | 0%      | 0%      | 0%      |
|               | Non-Success                     | 0%      | 0%      | 0%      | 0%      | 0%      | 0%      |
|               | Withdrawal                      | 20%     | 0%      | 0%      | 0%      | 0%      | 0%      |
|               | Total Percent                   | 100%    | 100%    | 0%      | 0%      | 0%      | 0%      |
|               | Total Enrolled                  | 5       | 4       | 0       | 0       | 0       | 0       |