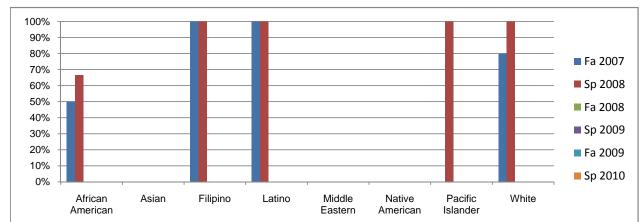

## Chabot Success Rates By Gender and Semester Course: MUSL 4907

Chabot Success Rates By Ethnicity and Semester Course: MUSL 4907

| A (           |                                 | Fa 2007 | Sp 2008 | Fa 2008 | Sp 2009 | Fa 2009 | Sp 2010 |
|---------------|---------------------------------|---------|---------|---------|---------|---------|---------|
| African Ame   |                                 | E00/    | 070/    | 00/     | 00/     | 00/     | 00/     |
|               | Success                         | 50%     | 67%     | 0%      | 0%      | 0%      | 0%      |
|               | Non-Success                     | 0%      | 0%      | 0%      | 0%      | 0%      | 0%      |
|               | Withdrawal                      | 50%     | 33%     | 0%      | 0%      | 0%      | 0%      |
|               | Total Percent                   | 100%    | 100%    | 0%      | 0%      | 0%      | 0%      |
|               | Total Enrolled                  | 2       | 6       | 0       | 0       | 0       | 0       |
| Asian         | _                               |         |         |         |         |         |         |
|               | Success                         | 0%      | 0%      | 0%      | 0%      | 0%      | 0%      |
|               | Non-Success                     | 0%      | 0%      | 0%      | 0%      | 0%      | 0%      |
|               | Withdrawal                      | 0%      | 0%      | 0%      | 0%      | 0%      | 0%      |
|               | Total Percent                   | 0%      | 0%      | 0%      | 0%      | 0%      | 0%      |
|               | Total Enrolled                  | 0       | 0       | 0       | 0       | 0       | 0       |
| ilipino       |                                 |         |         |         |         |         |         |
|               | Success                         | 100%    | 100%    | 0%      | 0%      | 0%      | 0%      |
|               | Non-Success                     | 0%      | 0%      | 0%      | 0%      | 0%      | 0%      |
|               | Withdrawal                      | 0%      | 0%      | 0%      | 0%      | 0%      | 0%      |
|               | Total Percent                   | 100%    | 100%    | 0%      | 0%      | 0%      | 0%      |
|               | Total Enrolled                  | 1       | 1       | 0       | 0       | 0       | 0       |
| atino         |                                 |         |         |         |         |         |         |
|               | Success                         | 100%    | 100%    | 0%      | 0%      | 0%      | 0%      |
|               | Non-Success                     | 0%      | 0%      | 0%      | 0%      | 0%      | 0%      |
|               | Withdrawal                      | 0%      | 0%      | 0%      | 0%      | 0%      | 0%      |
|               | Total Percent                   | 100%    | 100%    | 0%      | 0%      | 0%      | 0%      |
|               | Total Enrolled                  | 3       | 5       | 0       | 0       | 0       | 0       |
| /liddle Easte | ern                             |         |         |         |         | -       | -       |
|               | Success                         | 0%      | 0%      | 0%      | 0%      | 0%      | 0%      |
|               | Non-Success                     | 0%      | 0%      | 0%      | 0%      | 0%      | 0%      |
|               | Withdrawal                      | 0%      | 0%      | 0%      | 0%      | 0%      | 0%      |
|               | Total Percent                   | 0%      | 0%      | 0%      | 0%      | 0%      | 0%      |
|               | Total Enrolled                  | 0       | 0       | 0       | 0       | 0       | 0       |
| lative Ameri  |                                 | •       | •       | •       | •       | ·       | •       |
|               | Success                         | 0%      | 0%      | 0%      | 0%      | 0%      | 0%      |
|               | Non-Success                     | 0%      | 0%      | 0%      | 0%      | 0%      | 0%      |
|               | Withdrawal                      | 0%      | 0%      | 0%      | 0%      | 0%      | 0%      |
|               | Total Percent                   | 0%      | 0%      | 0%      | 0%      | 0%      | 0%      |
|               | Total Enrolled                  | 0       | 0,0     | 0,18    | 0       | 0,18    | 0/0     |
| acific Island |                                 | U       | U       | U       | U       | U       | Ū       |
| acine island  | Success                         | 0%      | 100%    | 0%      | 0%      | 0%      | 0%      |
|               | Non-Success                     | 0%      | 0%      | 0%      | 0%      | 0%      | 0%      |
|               | Withdrawal                      | 0%      | 0%      | 0%      | 0%      | 0%      | 0%      |
|               |                                 |         |         |         |         |         |         |
|               | Total Percent<br>Total Enrolled | 0%      | 100%    | 0%      | 0%      | 0%      | 0%      |
| VI:10         | I otal Enrolled                 | 0       | 1       | 0       | 0       | 0       | 0       |
| Vhite         | 0                               | 000/    | 4000/   | 001     | 001     | 00/     | 00/     |
|               | Success                         | 80%     | 100%    | 0%      | 0%      | 0%      | 0%      |
|               | Non-Success                     | 0%      | 0%      | 0%      | 0%      | 0%      | 0%      |
|               | Withdrawal                      | 20%     | 0%      | 0%      | 0%      | 0%      | 0%      |
|               | Total Percent                   | 100%    | 100%    | 0%      | 0%      | 0%      | 0%      |
|               | Total Enrolled                  | 5       | 4       | 0       | 0       | 0       | 0       |