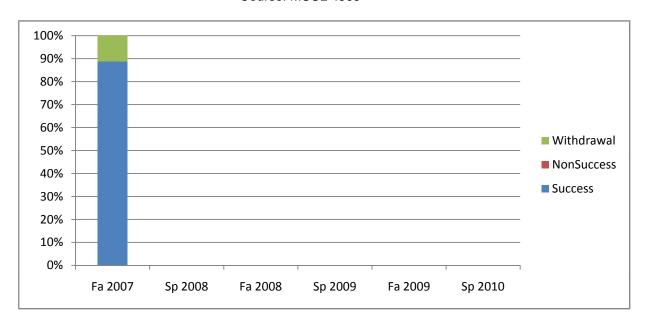

Chabot Success, Non-Success, and Withdrawal Rates By Semester Course: MUSL 4909

|                | Fa 2007 | Sp 2008 | Fa 2008 | Sp 2009 | Fa 2009 | Sp 2010 |
|----------------|---------|---------|---------|---------|---------|---------|
| Success        | 89%     | 0%      | 0%      | 0%      | 0%      | 0%      |
| Non-Success    | 0%      | 0%      | 0%      | 0%      | 0%      | 0%      |
| Withdrawal     | 11%     | 0%      | 0%      | 0%      | 0%      | 0%      |
| Total Percent  | 100%    | 0%      | 0%      | 0%      | 0%      | 0%      |
| Total Enrolled | 9       | 0       | 0       | 0       | 0       | 0       |