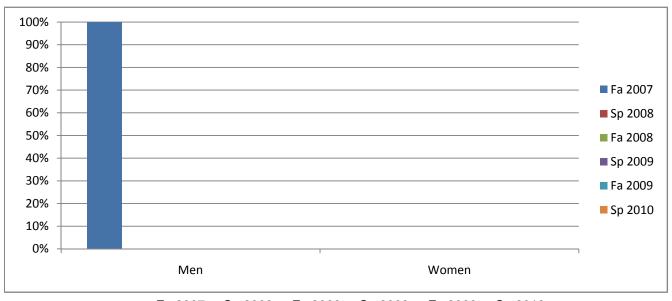

## Chabot Success Rates By Gender and Semester Course: MUSL 4909

|                | Fa 2007 | Sp 2008 | Fa 2008 | Sp 2009 | Fa 2009 | Sp 2010 |
|----------------|---------|---------|---------|---------|---------|---------|
| Men            |         |         |         |         |         |         |
| Success        | 100%    | 0%      | 0%      | 0%      | 0%      | 0%      |
| Non-Success    | 0%      | 0%      | 0%      | 0%      | 0%      | 0%      |
| Withdrawal     | 0%      | 0%      | 0%      | 0%      | 0%      | 0%      |
| Total Percent  | 100%    | 0%      | 0%      | 0%      | 0%      | 0%      |
| Total Enrolled | 8       | 0       | 0       | 0       | 0       | 0       |
| Women          |         |         |         |         |         |         |
| Success        | 0%      | 0%      | 0%      | 0%      | 0%      | 0%      |
| Non-Success    | 0%      | 0%      | 0%      | 0%      | 0%      | 0%      |
| Withdrawal     | 100%    | 0%      | 0%      | 0%      | 0%      | 0%      |
| Total Percent  | 100%    | 0%      | 0%      | 0%      | 0%      | 0%      |
| Total Enrolled | 1       | 0       | 0       | 0       | 0       | 0       |