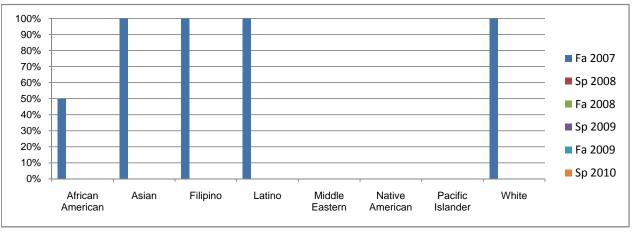

## Chabot Success Rates By Ethnicity and Semester Course: MUSL 4909

|                      |                               | Fa 2007        | Sp 2008        | Fa 2008        | Sp 2009        | Fa 2009        | Sp 2010        |
|----------------------|-------------------------------|----------------|----------------|----------------|----------------|----------------|----------------|
| African Americ       |                               |                |                |                |                |                |                |
| S                    | uccess                        | 50%            | 0%             | 0%             | 0%             | 0%             | 0%             |
| N                    | on-Success                    | 0%             | 0%             | 0%             | 0%             | 0%             | 0%             |
| V                    | /ithdrawal                    | 50%            | 0%             | 0%             | 0%             | 0%             | 0%             |
| T                    | otal Percent                  | 100%           | 0%             | 0%             | 0%             | 0%             | 0%             |
| T                    | otal Enrolled                 | 2              | 0              | 0              | 0              | 0              | 0              |
| Asian                |                               |                |                |                |                |                |                |
| S                    | uccess                        | 100%           | 0%             | 0%             | 0%             | 0%             | 0%             |
| N                    | on-Success                    | 0%             | 0%             | 0%             | 0%             | 0%             | 0%             |
| V                    | /ithdrawal                    | 0%             | 0%             | 0%             | 0%             | 0%             | 0%             |
| T                    | otal Percent                  | 100%           | 0%             | 0%             | 0%             | 0%             | 0%             |
| Т                    | otal Enrolled                 | 1              | 0              | 0              | 0              | 0              | 0              |
| Filipino             |                               |                | -              |                |                | -              | _              |
| •                    | uccess                        | 100%           | 0%             | 0%             | 0%             | 0%             | 0%             |
| _                    | on-Success                    | 0%             | 0%             | 0%             | 0%             | 0%             | 0%             |
|                      | /ithdrawal                    | 0%             | 0%             | 0%             | 0%             | 0%             | 0%             |
|                      | otal Percent                  | 100%           | 0%             | 0%             | 0%             | 0%             | 0%             |
|                      | otal Enrolled                 | 1              | 0              | 0              | 0              | 0              | 0              |
| Latino               |                               | •              | •              | J              | •              | •              | ·              |
|                      | uccess                        | 100%           | 0%             | 0%             | 0%             | 0%             | 0%             |
| _                    | on-Success                    | 0%             | 0%             | 0%             | 0%             | 0%             | 0%             |
|                      | /ithdrawal                    | 0%             | 0%             | 0%             | 0%             | 0%             | 0%             |
|                      | otal Percent                  | 100%           | 0%             | 0%             | 0%             | 0%             | 0%             |
|                      | otal Enrolled                 | 2              | 0              | 0              | 0              | 0              | 0 /0           |
| ر<br>Middle Eastern  |                               | _              | Ū              | Ū              | Ū              | Ū              | Ū              |
|                      | uccess                        | 0%             | 0%             | 0%             | 0%             | 0%             | 0%             |
| _                    | on-Success                    | 0%             | 0%             | 0%             | 0%             | 0%             | 0%             |
|                      | /ithdrawal                    | 0%             | 0%             | 0%             | 0%             | 0%             | 0%             |
| = :                  | otal Percent                  | 0%             | 0%             | 0%             | 0%             | 0%             | 0%             |
|                      | otal Enrolled                 | 0              | 0              | 0              | 0              | 0              | 0 /0           |
| ا<br>Native America  |                               | U              | U              | U              | U              | U              | U              |
|                      | uccess                        | 0%             | 0%             | 0%             | 0%             | 0%             | 0%             |
| _                    | on-Success                    | 0%             | 0%<br>0%       | 0%<br>0%       | 0%             | 0%             | 0%<br>0%       |
|                      | /ithdrawal                    | 0%             | 0%<br>0%       | 0%<br>0%       | 0%<br>0%       | 0%<br>0%       | 0%<br>0%       |
|                      | otal Percent                  | 0%             | 0%             | 0%<br>0%       | 0%             | 0%             | 0%             |
|                      | otal Percent<br>otal Enrolled | 0%<br><b>0</b> | 0%<br><b>0</b> | 0%<br><b>0</b> | 0%<br><b>0</b> | 0%<br><b>0</b> | 0%<br><b>0</b> |
| ا<br>Pacific Islande |                               | U              | U              | U              | U              | U              | U              |
|                      | r<br>uccess                   | 0%             | 0%             | 0%             | 0%             | 0%             | 0%             |
| _                    |                               |                |                |                |                |                |                |
|                      | on-Success                    | 0%             | 0%             | 0%             | 0%             | 0%             | 0%             |
|                      | /ithdrawal                    | 0%             | 0%             | 0%             | 0%             | 0%             | 0%             |
|                      | otal Percent                  | 0%             | 0%             | 0%             | 0%             | 0%             | 0%             |
|                      | otal Enrolled                 | 0              | 0              | 0              | 0              | 0              | 0              |
| White                |                               | 40001          | 001            | 001            | 201            | 201            | 601            |
| _                    | uccess                        | 100%           | 0%             | 0%             | 0%             | 0%             | 0%             |
|                      | on-Success                    | 0%             | 0%             | 0%             | 0%             | 0%             | 0%             |
|                      | /ithdrawal                    | 0%             | 0%             | 0%             | 0%             | 0%             | 0%             |
|                      | otal Percent                  | 100%           | 0%             | 0%             | 0%             | 0%             | 0%             |
| T                    | otal Enrolled                 | 3              | 0              | 0              | 0              | 0              | 0              |