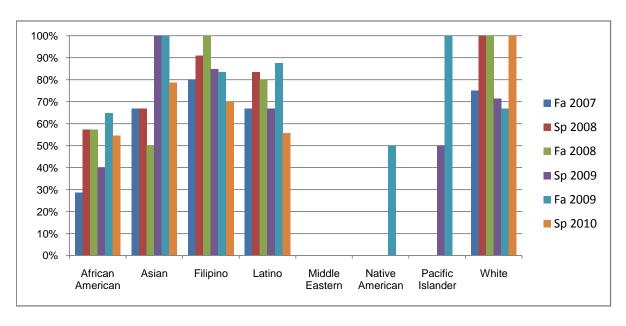

Chabot Success Rates By Ethnicity and Semester Course: MUSL 4

|           |                | Fa 2007 | Sp 2008 | Fa 2008 | Sp 2009 | Fa 2009 | Sp 2010 |
|-----------|----------------|---------|---------|---------|---------|---------|---------|
| African A | merican        |         |         |         |         |         |         |
|           | Success        | 29%     | 57%     | 57%     | 40%     | 65%     | 55%     |
|           | Non-Success    | 0%      | 0%      | 0%      | 20%     | 6%      | 0%      |
|           | Withdrawal     | 71%     | 43%     | 43%     | 40%     | 29%     | 45%     |
|           | Total Percent  | 100%    | 100%    | 100%    | 100%    | 100%    | 100%    |
|           | Total Enrolled | 7       | 7       | 7       | 5       | 17      | 11      |
| Asian     |                |         |         |         |         |         |         |
|           | Success        | 67%     | 67%     | 50%     | 100%    | 100%    | 79%     |
|           | Non-Success    | 0%      | 11%     | 25%     | 0%      | 0%      | 14%     |
|           | Withdrawal     | 33%     | 22%     | 25%     | 0%      | 0%      | 7%      |
|           | Total Percent  | 100%    | 100%    | 100%    | 100%    | 100%    | 100%    |
|           | Total Enrolled | 12      | 9       | 4       | 9       | 8       | 14      |
| Filipino  |                |         |         |         |         |         |         |
|           | Success        | 80%     | 91%     | 100%    | 85%     | 83%     | 70%     |
|           | Non-Success    | 0%      | 0%      | 0%      | 8%      | 17%     | 20%     |
|           | Withdrawal     | 20%     | 9%      | 0%      | 8%      | 0%      | 10%     |
|           | Total Percent  | 100%    | 100%    | 100%    | 100%    | 100%    | 100%    |
|           | Total Enrolled | 5       | 11      | 5       | 13      | 6       | 10      |
| Latino    |                |         |         |         |         |         |         |
|           | Success        | 67%     | 83%     | 80%     | 67%     | 88%     | 56%     |
|           | Non-Success    | 0%      | 0%      | 13%     | 0%      | 13%     | 33%     |
|           | Withdrawal     | 33%     | 17%     | 7%      | 33%     | 0%      | 11%     |
|           | Total Percent  | 100%    | 100%    | 100%    | 100%    | 100%    | 100%    |
|           | Total Enrolled | 9       | 6       | 15      | 6       | 8       | 9       |
| Middle E  | astern         |         |         |         |         |         |         |
|           | Success        | 0%      | 0%      | 0%      | 0%      | 0%      | 0%      |
|           | Non-Success    | 100%    | 0%      | 0%      | 0%      | 0%      | 0%      |
|           | Withdrawal     | 0%      | 0%      | 0%      | 0%      | 0%      | 0%      |

|            | Total Percent  | 100% | 0%   | 0%   | 0%   | 0%   | 0%   |
|------------|----------------|------|------|------|------|------|------|
|            | Total Enrolled | 1    | 0    | 0    | 0    | 0    | 0    |
| Native An  | nerican        |      |      |      |      |      |      |
|            | Success        | 0%   | 0%   | 0%   | 0%   | 50%  | 0%   |
|            | Non-Success    | 0%   | 0%   | 0%   | 0%   | 0%   | 0%   |
|            | Withdrawal     | 0%   | 0%   | 0%   | 0%   | 50%  | 0%   |
|            | Total Percent  | 0%   | 0%   | 0%   | 0%   | 100% | 0%   |
|            | Total Enrolled | 0    | 0    | 0    | 0    | 2    | 0    |
| Pacific Is | lander         |      |      |      |      |      |      |
|            | Success        | 0%   | 0%   | 0%   | 50%  | 100% | 0%   |
|            | Non-Success    | 0%   | 0%   | 0%   | 0%   | 0%   | 50%  |
|            | Withdrawal     | 100% | 0%   | 0%   | 50%  | 0%   | 50%  |
|            | Total Percent  | 100% | 0%   | 0%   | 100% | 100% | 100% |
|            | Total Enrolled | 1    | 0    | 0    | 2    | 1    | 2    |
| White      |                |      |      |      |      |      |      |
|            | Success        | 75%  | 100% | 100% | 71%  | 67%  | 100% |
|            | Non-Success    | 13%  | 0%   | 0%   | 0%   | 0%   | 0%   |
|            | Withdrawal     | 13%  | 0%   | 0%   | 29%  | 33%  | 0%   |
|            | Total Percent  | 100% | 100% | 100% | 100% | 100% | 100% |
|            | Total Enrolled | 8    | 7    | 5    | 7    | 6    | 9    |