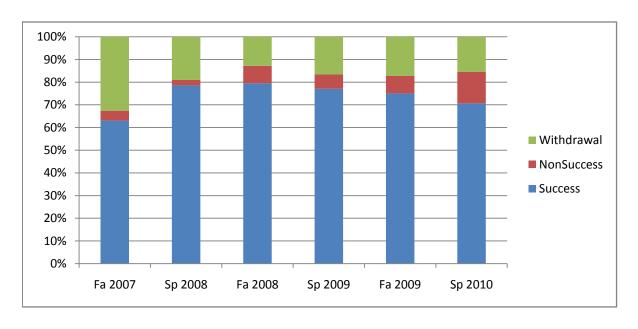

Chabot Success, Non-Success, and Withdrawal Rates By Semester Course: MUSL 4

|                | Fa 2007 | Sp 2008 | Fa 2008 | Sp 2009 | Fa 2009 | Sp 2010 |
|----------------|---------|---------|---------|---------|---------|---------|
| Success        | 63%     | 79%     | 79%     | 77%     | 75%     | 71%     |
| Non-Success    | 4%      | 2%      | 8%      | 6%      | 8%      | 14%     |
| Withdrawal     | 33%     | 19%     | 13%     | 17%     | 17%     | 16%     |
| Total Percent  | 100%    | 100%    | 100%    | 100%    | 100%    | 100%    |
| Total Enrolled | 46      | 42      | 39      | 48      | 52      | 58      |