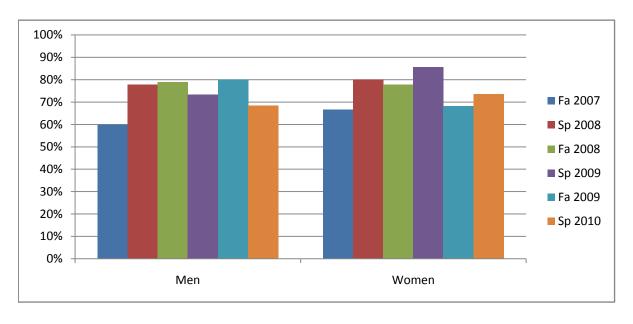

Chabot Success Rates By Gender and Semester Course: MUSL 4

|                | Fa 2007 | Sp 2008 | Fa 2008 | Sp 2009 | Fa 2009 | Sp 2010 |
|----------------|---------|---------|---------|---------|---------|---------|
| Men            |         |         |         |         |         |         |
| Success        | 60%     | 78%     | 79%     | 74%     | 80%     | 68%     |
| Non-Success    | 4%      | 4%      | 0%      | 9%      | 7%      | 18%     |
| Withdrawal     | 36%     | 19%     | 21%     | 18%     | 13%     | 13%     |
| Total Percent  | 100%    | 100%    | 100%    | 100%    | 100%    | 100%    |
| Total Enrolled | 25      | 27      | 19      | 34      | 30      | 38      |
| Women          |         |         |         |         |         |         |
| Success        | 67%     | 80%     | 78%     | 86%     | 68%     | 74%     |
| Non-Success    | 5%      | 0%      | 17%     | 0%      | 9%      | 5%      |
| Withdrawal     | 29%     | 20%     | 6%      | 14%     | 23%     | 21%     |
| Total Percent  | 100%    | 100%    | 100%    | 100%    | 100%    | 100%    |
| Total Enrolled | 21      | 15      | 18      | 14      | 22      | 19      |