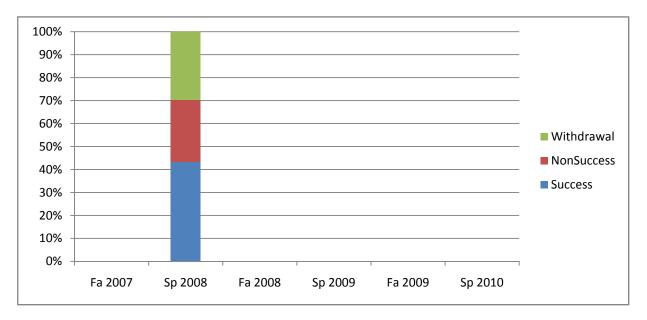

Chabot Success, Non-Success, and Withdrawal Rates By Semester Course: MUSL 5

|                | Fa 2007 | Sp 2008 | Fa 2008 | Sp 2009 | Fa 2009 | Sp 2010 |
|----------------|---------|---------|---------|---------|---------|---------|
| Success        | 0%      | 43%     | 0%      | 0%      | 0%      | 0%      |
| Non-Success    | 0%      | 27%     | 0%      | 0%      | 0%      | 0%      |
| Withdrawal     | 0%      | 30%     | 0%      | 0%      | 0%      | 0%      |
| Total Percent  | 0%      | 100%    | 0%      | 0%      | 0%      | 0%      |
| Total Enrolled | 0       | 37      | 0       | 0       | 0       | 0       |