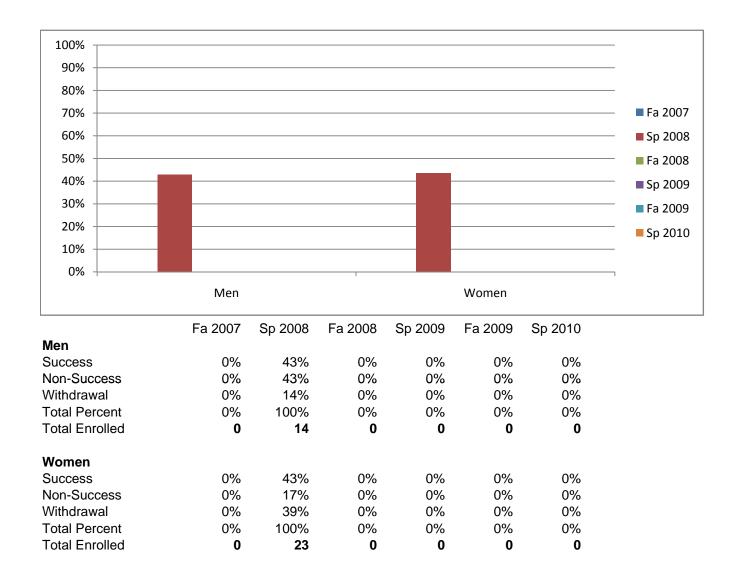

Chabot Success, Non-Success, and Withdrawal Rates By Semester Course: MUSL 5



|                | Fa 2007 | Sp 2008 | Fa 2008 | Sp 2009 | Fa 2009 | Sp 2010 |
|----------------|---------|---------|---------|---------|---------|---------|
| Success        | 0%      | 43%     | 0%      | 0%      | 0%      | 0%      |
| Non-Success    | 0%      | 27%     | 0%      | 0%      | 0%      | 0%      |
| Withdrawal     | 0%      | 30%     | 0%      | 0%      | 0%      | 0%      |
| Total Percent  | 0%      | 100%    | 0%      | 0%      | 0%      | 0%      |
| Total Enrolled | 0       | 37      | 0       | 0       | 0       | 0       |

## Chabot Success Rates By Gender and Semester Course: MUSL 5



## Chabot Success Rates By Ethnicity and Semester Course: MUSL 5



|                |                  | Fa 2007 | Sp 2008 | Fa 2008 | Sp 2009 | Fa 2009 | Sp 2010 |
|----------------|------------------|---------|---------|---------|---------|---------|---------|
| African Amer   |                  |         |         |         |         |         |         |
|                | Success          | 0%      | 20%     | 0%      | 0%      | 0%      | 0%      |
|                | Non-Success      | 0%      | 40%     | 0%      | 0%      | 0%      | 0%      |
|                | Withdrawal       | 0%      | 40%     | 0%      | 0%      | 0%      | 0%      |
|                | Total Percent    | 0%      | 100%    | 0%      | 0%      | 0%      | 0%      |
|                | Total Enrolled   | 0