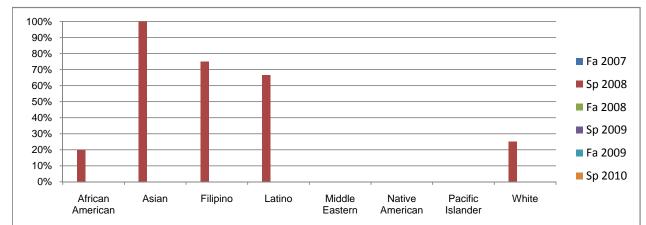

## Chabot Success Rates By Ethnicity and Semester Course: MUSL 5

|                |                  | Fa 2007 | Sp 2008 | Fa 2008 | Sp 2009 | Fa 2009 | Sp 2010 |
|----------------|------------------|---------|---------|---------|---------|---------|---------|
| African Amer   |                  |         |         |         |         |         |         |
|                | Success          | 0%      | 20%     | 0%      | 0%      | 0%      | 0%      |
|                | Non-Success      | 0%      | 40%     | 0%      | 0%      | 0%      | 0%      |
|                | Withdrawal       | 0%      | 40%     | 0%      | 0%      | 0%      | 0%      |
|                | Total Percent    | 0%      | 100%    | 0%      | 0%      | 0%      | 0%      |
|                | Total Enrolled   | 0       | 10      | 0       | 0       | 0       | 0       |
| Asian          |                  |         |         |         |         |         |         |
|                | Success          | 0%      | 100%    | 0%      | 0%      | 0%      | 0%      |
|                | Non-Success      | 0%      | 0%      | 0%      | 0%      | 0%      | 0%      |
|                | Withdrawal       | 0%      | 0%      | 0%      | 0%      | 0%      | 0%      |
|                | Total Percent    | 0%      | 100%    | 0%      | 0%      | 0%      | 0%      |
|                | Total Enrolled   | 0       | 3       | 0       | 0       | 0       | 0       |
| Filipino       |                  |         |         |         |         |         |         |
|                | Success          | 0%      | 75%     | 0%      | 0%      | 0%      | 0%      |
|                | Non-Success      | 0%      | 25%     | 0%      | 0%      | 0%      | 0%      |
|                | Withdrawal       | 0%      | 0%      | 0%      | 0%      | 0%      | 0%      |
|                | Total Percent    | 0%      | 100%    | 0%      | 0%      | 0%      | 0%      |
|                | Total Enrolled   | 0       | 4       | 0       | 0       | 0       | 0       |
| atino          |                  |         |         |         |         |         |         |
|                | Success          | 0%      | 67%     | 0%      | 0%      | 0%      | 0%      |
|                | Non-Success      | 0%      | 33%     | 0%      | 0%      | 0%      | 0%      |
|                | Withdrawal       | 0%      | 0%      | 0%      | 0%      | 0%      | 0%      |
|                | Total Percent    | 0%      | 100%    | 0%      | 0%      | 0%      | 0%      |
|                | Total Enrolled   | 0       | 3       | 0       | 0       | 0       | 0       |
| liddle Easter  | rn               |         |         |         |         |         |         |
|                | Success          | 0%      | 0%      | 0%      | 0%      | 0%      | 0%      |
|                | Non-Success      | 0%      | 0%      | 0%      | 0%      | 0%      | 0%      |
|                | Withdrawal       | 0%      | 0%      | 0%      | 0%      | 0%      | 0%      |
|                | Total Percent    | 0%      | 0%      | 0%      | 0%      | 0%      | 0%      |
|                | Total Enrolled   | 0       | 0       | 0       | 0       | 0       | 0       |
| lative Ameri   |                  | -       | -       | -       | -       | -       | -       |
|                | Success          | 0%      | 0%      | 0%      | 0%      | 0%      | 0%      |
|                | Non-Success      | 0%      | 0%      | 0%      | 0%      | 0%      | 0%      |
|                | Withdrawal       | 0%      | 0%      | 0%      | 0%      | 0%      | 0%      |
|                | Total Percent    | 0%      | 0%      | 0%      | 0%      | 0%      | 0%      |
|                | Total Enrolled   | 0       | 0       | 0       | 0       | 0       | 0/0     |
| Pacific Island |                  | Ŭ       | Ū       | Ū       | Ū       | Ū       | Ŭ       |
|                | Success          | 0%      | 0%      | 0%      | 0%      | 0%      | 0%      |
|                | Non-Success      | 0%      | 0%      | 0%      | 0%      | 0%      | 0%      |
|                | Withdrawal       | 0%      | 0%      | 0%      | 0%      | 0%      | 0%      |
|                | Total Percent    | 0%      | 0%      | 0%      | 0%      | 0%      | 0%      |
|                | Total Enrolled   | 0%      | 0%      | 0%      | 0%      | 0%      | 0%      |
| Vhite          | I Utal ETITUILEU | U       | U       | U       | U       | U       | 0       |
|                | Success          | 00/     | 050/    | 00/     | 00/     | 00/     | 00/     |
|                | Success          | 0%      | 25%     | 0%      | 0%      | 0%      | 0%      |
|                | Non-Success      | 0%      | 33%     | 0%      | 0%      | 0%      | 0%      |
|                | Withdrawal       | 0%      | 42%     | 0%      | 0%      | 0%      | 0%      |
|                | Total Percent    | 0%      | 100%    | 0%      | 0%      | 0%      | 0%      |
|                | Total Enrolled   | 0       | 12      | 0       | 0       | 0       | 0       |