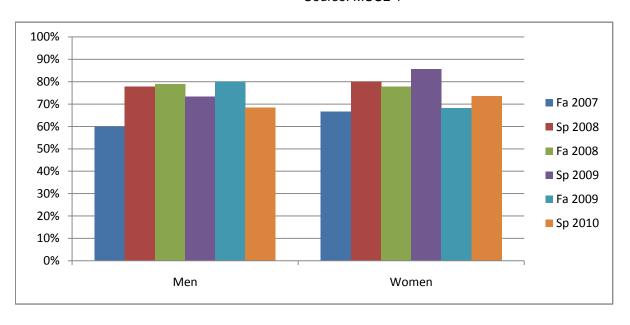

Chabot Success Rates By Gender and Semester Course: MUSL 4

|                | Fa 2007 | Sp 2008 | Fa 2008 | Sp 2009 | Fa 2009 | Sp 2010 |
|----------------|---------|---------|---------|---------|---------|---------|
| Men            |         |         |         |         |         |         |
| Success        | 60%     | 78%     | 79%     | 74%     | 80%     | 68%     |
| Non-Success    | 4%      | 4%      | 0%      | 9%      | 7%      | 18%     |
| Withdrawal     | 36%     | 19%     | 21%     | 18%     | 13%     | 13%     |
| Total Percent  | 100%    | 100%    | 100%    | 100%    | 100%    | 100%    |
| Total Enrolled | 25      | 27      | 19      | 34      | 30      | 38      |
| Women          |         |         |         |         |         |         |
| Success        | 67%     | 80%     | 78%     | 86%     | 68%     | 74%     |
| Non-Success    | 5%      | 0%      | 17%     | 0%      | 9%      | 5%      |
| Withdrawal     | 29%     | 20%     | 6%      | 14%     | 23%     | 21%     |
| Total Percent  | 100%    | 100%    | 100%    | 100%    | 100%    | 100%    |
| Total Enrolled | 21      | 15      | 18      | 14      | 22      | 19      |