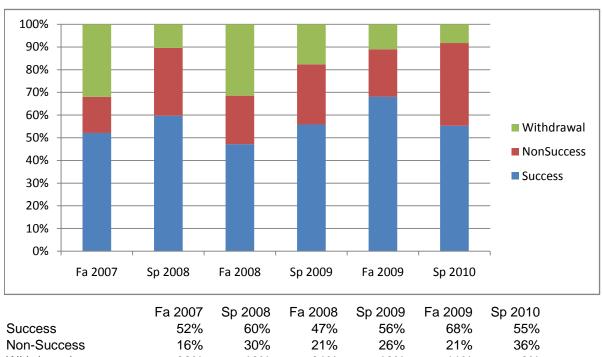

Chabot Success, Non-Success, and Withdrawal Rates By Semester Course: MUSL 6

|                | Fa 2007 | Sp 2008 | Fa 2008 | Sp 2009 | Fa 2009 | Sp 2010 |
|----------------|---------|---------|---------|---------|---------|---------|
| Success        | 52%     | 60%     | 47%     | 56%     | 68%     | 55%     |
| Non-Success    | 16%     | 30%     | 21%     | 26%     | 21%     | 36%     |
| Withdrawal     | 32%     | 10%     | 31%     | 18%     | 11%     | 8%      |
| Total Percent  | 100%    | 100%    | 100%    | 100%    | 100%    | 100%    |
| Total Enrolled | 94      | 77      | 89      | 68      | 91      | 85      |