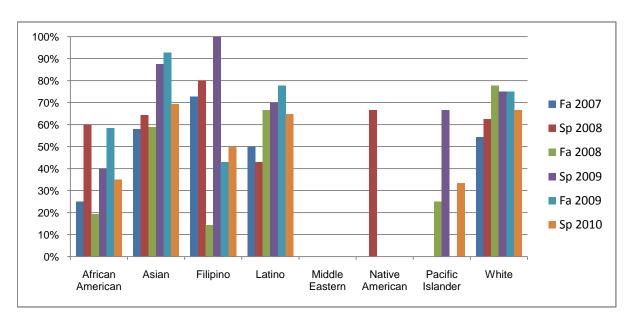

Chabot Success Rates By Ethnicity and Semester Course: MUSL 6

|           |                | Fa 2007 | Sp 2008 | Fa 2008 | Sp 2009 | Fa 2009 | Sp 2010 |
|-----------|----------------|---------|---------|---------|---------|---------|---------|
| African A | American       |         |         |         |         |         |         |
|           | Success        | 25%     | 60%     | 19%     | 40%     | 58%     | 35%     |
|           | Non-Success    | 38%     | 20%     | 27%     | 44%     | 25%     | 50%     |
|           | Withdrawal     | 38%     | 20%     | 54%     | 16%     | 17%     | 15%     |
|           | Total Percent  | 100%    | 100%    | 100%    | 100%    | 100%    | 100%    |
|           | Total Enrolled | 8       | 10      | 26      | 25      | 24      | 20      |
| Asian     |                |         |         |         |         |         |         |
|           | Success        | 58%     | 64%     | 59%     | 88%     | 93%     | 69%     |
|           | Non-Success    | 11%     | 29%     | 12%     | 0%      | 0%      | 23%     |
|           | Withdrawal     | 32%     | 7%      | 29%     | 13%     | 7%      | 8%      |
|           | Total Percent  | 100%    | 100%    | 100%    | 100%    | 100%    | 100%    |
|           | Total Enrolled | 19      | 14      | 17      | 8       | 14      | 13      |
| Filipino  |                |         |         |         |         |         |         |
|           | Success        | 73%     | 80%     | 14%     | 100%    | 43%     | 50%     |
|           | Non-Success    | 9%      | 10%     | 43%     | 0%      | 29%     | 50%     |
|           | Withdrawal     | 18%     | 10%     | 43%     | 0%      | 29%     | 0%      |
|           | Total Percent  | 100%    | 100%    | 100%    | 100%    | 100%    | 100%    |
|           | Total Enrolled | 11      | 10      | 7       | 3       | 7       | 12      |
| Latino    |                |         |         |         |         |         |         |
|           | Success        | 50%     | 43%     | 67%     | 70%     | 78%     | 65%     |
|           | Non-Success    | 17%     | 43%     | 33%     | 10%     | 15%     | 24%     |
|           | Withdrawal     | 33%     | 14%     | 0%      | 20%     | 7%      | 12%     |
|           | Total Percent  | 100%    | 100%    | 100%    | 100%    | 100%    | 100%    |
|           | Total Enrolled | 18      | 21      | 12      | 10      | 27      | 17      |
| Middle E  | astern         |         |         |         |         |         |         |
|           | Success        | 0%      | 0%      | 0%      | 0%      | 0%      | 0%      |
|           | Non-Success    | 0%      | 0%      | 0%      | 0%      | 0%      | 0%      |
|           | Withdrawal     | 0%      | 0%      | 0%      | 0%      | 0%      | 0%      |
|           | Total Percent  | 0%      | 0%      | 0%      | 0%      | 0%      | 0%      |
|           | Total Enrolled | 0       | 0       | 0       | 0       | 0       | 0       |
| Native A  | merican        |         |         |         |         |         |         |
|           | Success        | 0%      | 67%     | 0%      | 0%      | 0%      | 0%      |
|           | Non-Success    | 0%      | 33%     | 0%      | 100%    | 100%    | 0%      |
|           | Withdrawal     | 0%      | 0%      | 0%      | 0%      | 0%      | 0%      |
|           |                |         |         |         |         |         |         |

|            | Total Percent          | 0%              | 100%            | 0%              | 100%            | 100%            | 0%              |  |
|------------|------------------------|-----------------|-----------------|-----------------|-----------------|-----------------|-----------------|--|
|            | Total Enrolled         | 0               | 3               | 0               | 1               | 1               | 0               |  |
| Pacific Is | lander                 |                 |                 |                 |                 |                 |                 |  |
|            | Success                | 0%              | 0%              | 25%             | 67%             | 0%              | 33%             |  |
|            | Non-Success            | 0%              | 100%            | 25%             | 33%             | 0%              | 67%             |  |
|            | Withdrawal             | 100%            | 0%              | 50%             | 0%              | 0%              | 0%              |  |
|            | Total Percent          | 100%            | 100%            | 100%            | 100%            | 0%              | 100%            |  |
|            |                        |                 |                 |                 |                 |                 |                 |  |
|            | Total Enrolled         | 1               | 1               | 4               | 3               | 0               | 3               |  |
| White      | Total Enrolled         | 1               | 1               | 4               | 3               | 0               | 3               |  |
| White      | Total Enrolled Success | <b>1</b><br>54% | <b>1</b><br>63% | <b>4</b><br>78% | <b>3</b><br>75% | <b>0</b><br>75% | <b>3</b><br>67% |  |
| White      |                        | -               | •               | -               |                 | -               | _               |  |
| White      | Success                | 54%             | 63%             | 78%             | 75%             | 75%             | 67%             |  |
| White      | Success<br>Non-Success | 54%<br>17%      | 63%<br>38%      | 78%<br>6%       | 75%<br>0%       | 75%<br>17%      | 67%<br>27%      |  |