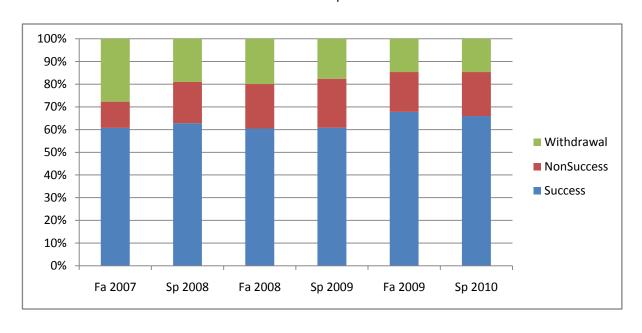

Chabot Success, Non-Success, and Withdrawal Rates By Semester Discipline: MUSL

|                | Fa 2007 | Sp 2008 | Fa 2008 | Sp 2009 | Fa 2009 | Sp 2010 |
|----------------|---------|---------|---------|---------|---------|---------|
| Success        | 61%     | 63%     | 60%     | 61%     | 68%     | 66%     |
| Non-Success    | 12%     | 18%     | 20%     | 22%     | 18%     | 19%     |
| Withdrawal     | 28%     | 19%     | 20%     | 18%     | 15%     | 15%     |
| Total Percent  | 100%    | 100%    | 100%    | 100%    | 100%    | 100%    |
| Total Enrolled | 751     | 699     | 612     | 613     | 661     | 594     |