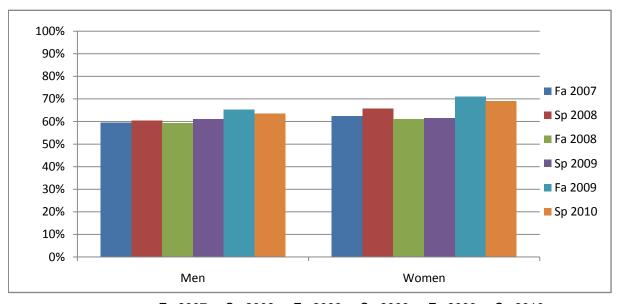

Chabot Success Rates By Gender and Semester Discipline: MUSL

|                | Fa 2007 | Sp 2008 | Fa 2008 | Sp 2009 | Fa 2009 | Sp 2010 |
|----------------|---------|---------|---------|---------|---------|---------|
| Men            |         |         |         |         |         |         |
| Success        | 59%     | 60%     | 59%     | 61%     | 65%     | 63%     |
| Non-Success    | 10%     | 19%     | 20%     | 21%     | 20%     | 22%     |
| Withdrawal     | 30%     | 20%     | 21%     | 18%     | 15%     | 15%     |
| Total Percent  | 100%    | 100%    | 100%    | 100%    | 100%    | 100%    |
| Total Enrolled | 469     | 392     | 336     | 338     | 374     | 317     |
| Women          |         |         |         |         |         |         |
| Success        | 62%     | 66%     | 61%     | 62%     | 71%     | 69%     |
| Non-Success    | 15%     | 17%     | 19%     | 22%     | 15%     | 16%     |
| Withdrawal     | 23%     | 18%     | 20%     | 17%     | 15%     | 15%     |
| Total Percent  | 100%    | 100%    | 100%    | 100%    | 100%    | 100%    |
| Total Enrolled | 265     | 297     | 259     | 265     | 282     | 270     |