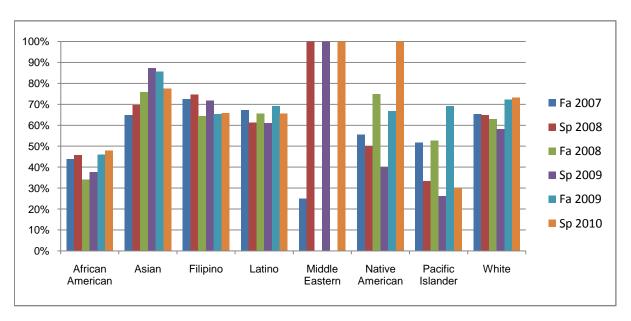

Chabot Success Rates By Ethnicity and Semester Discipline: MUSL

|                  |                | Fa 2007 | Sp 2008 | Fa 2008 | Sp 2009 | Fa 2009 | Sp 2010 |
|------------------|----------------|---------|---------|---------|---------|---------|---------|
| African American |                |         |         |         |         |         |         |
|                  | Success        | 44%     | 46%     | 34%     | 38%     | 46%     | 48%     |
|                  | Non-Success    | 14%     | 21%     | 30%     | 38%     | 25%     | 26%     |
|                  | Withdrawal     | 42%     | 33%     | 36%     | 24%     | 29%     | 26%     |
|                  | Total Percent  | 100%    | 100%    | 100%    | 100%    | 100%    | 100%    |
|                  | Total Enrolled | 132     | 107     | 126     | 120     | 126     | 117     |
| Asian            |                |         |         |         |         |         |         |
|                  | Success        | 65%     | 70%     | 76%     | 87%     | 86%     | 78%     |
|                  | Non-Success    | 9%      | 18%     | 10%     | 7%      | 4%      | 13%     |
|                  | Withdrawal     | 26%     | 12%     | 14%     | 5%      | 10%     | 9%      |
|                  | Total Percent  | 100%    | 100%    | 100%    | 100%    | 100%    | 100%    |
|                  | Total Enrolled | 151     | 148     | 140     | 110     | 138     | 120     |
| Filipino         |                |         |         |         |         |         |         |
| -                | Success        | 73%     | 75%     | 64%     | 72%     | 65%     | 66%     |
|                  | Non-Success    | 7%      | 12%     | 19%     | 14%     | 25%     | 24%     |
|                  | Withdrawal     | 20%     | 13%     | 17%     | 14%     | 10%     | 11%     |
|                  | Total Percent  | 100%    | 100%    | 100%    | 100%    | 100%    | 100%    |
|                  | Total Enrolled | 84      | 91      | 59      | 85      | 81      | 76      |
| Latino           |                |         |         |         |         |         |         |
|                  | Success        | 67%     | 61%     | 66%     | 61%     | 69%     | 66%     |
|                  | Non-Success    | 7%      | 19%     | 20%     | 21%     | 17%     | 19%     |
|                  | Withdrawal     | 26%     | 19%     | 15%     | 18%     | 14%     | 15%     |
|                  | Total Percent  | 100%    | 100%    | 100%    | 100%    | 100%    | 100%    |
|                  | Total Enrolled | 131     | 124     | 96      | 100     | 143     | 119     |
| Middle Ea        | astern         |         |         |         |         |         |         |
|                  | Success        | 25%     | 100%    | 0%      | 100%    | 0%      | 100%    |
|                  | Non-Success    | 50%     | 0%      | 0%      | 0%      | 0%      | 0%      |
|                  | Withdrawal     | 25%     | 0%      | 0%      | 0%      | 0%      | 0%      |

|            | Total Percent  | 100% | 100% | 0%   | 100% | 0%   | 100% |
|------------|----------------|------|------|------|------|------|------|
|            | Total Enrolled | 4    | 2    | 0    | 1    | 0    | 1    |
| Native Ar  | nerican        |      |      |      |      |      |      |
|            | Success        | 56%  | 50%  | 75%  | 40%  | 67%  | 100% |
|            | Non-Success    | 33%  | 25%  | 25%  | 40%  | 17%  | 0%   |
|            | Withdrawal     | 11%  | 25%  | 0%   | 20%  | 17%  | 0%   |
|            | Total Percent  | 100% | 100% | 100% | 100% | 100% | 100% |
|            | Total Enrolled | 9    | 8    | 4    | 5    | 6    | 3    |
| Pacific Is | lander         |      |      |      |      |      |      |
|            | Success        | 52%  | 33%  | 53%  | 26%  | 69%  | 30%  |
|            | Non-Success    | 19%  | 33%  | 32%  | 35%  | 23%  | 50%  |
|            | Withdrawal     | 30%  | 33%  | 16%  | 39%  | 8%   | 20%  |
|            | Total Percent  | 100% | 100% | 100% | 100% | 100% | 100% |
|            | Total Enrolled | 27   | 24   | 19   | 23   | 13   | 10   |
| White      |                |      |      |      |      |      |      |
|            | Success        | 65%  | 65%  | 63%  | 58%  | 72%  | 73%  |
|            | Non-Success    | 13%  | 19%  | 19%  | 18%  | 20%  | 14%  |
|            | Withdrawal     | 22%  | 16%  | 18%  | 24%  | 8%   | 13%  |
|            | Total Percent  | 100% | 100% | 100% | 100% | 100% | 100% |
|            | Total Enrolled | 141  | 122  | 116  | 110  | 115  | 112  |