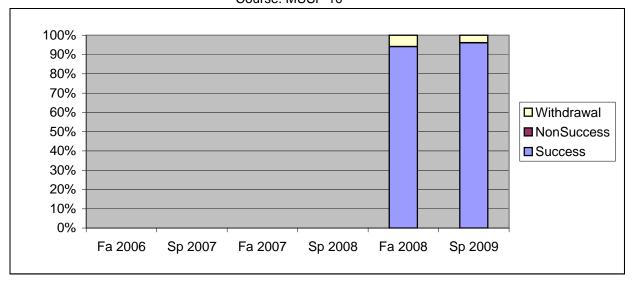

Chabot Success, Non-Success, and Withdrawal Rates By Semester Course: MUSP 10

|                | Fa 2006 | Sp 2007 | Fa 2007 | Sp 2008 | Fa 2008 | Sp 2009 |
|----------------|---------|---------|---------|---------|---------|---------|
| Success        | 0%      | 0%      | 0%      | 0%      | 94%     | 96%     |
| Non-Success    | 0%      | 0%      | 0%      | 0%      | 0%      | 0%      |
| Withdrawal     | 0%      | 0%      | 0%      | 0%      | 6%      | 4%      |
| Total Percent  | 0%      | 0%      | 0%      | 0%      | 100%    | 100%    |
| Total Enrolled | 0       | 0       | 0       | 0       | 51      | 51      |