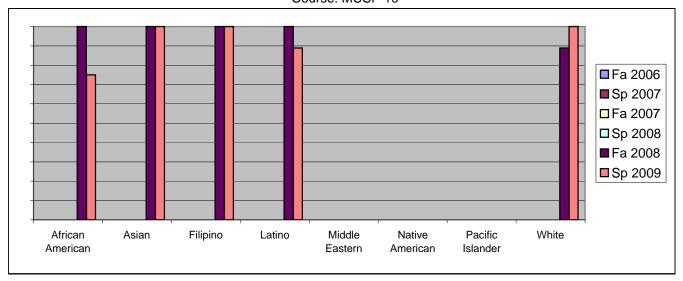

Chabot Success Rates By Ethnicity and Semester Course: MUSP 10

|           |                | Fa 2006 | Sp 2007 | Fa 2007 | Sp 2008 | Fa 2008 | Sp 2009 |
|-----------|----------------|---------|---------|---------|---------|---------|---------|
| African A | American       |         |         |         |         |         |         |
|           | Success        | 0%      | 0%      | 0%      | 0%      | 100%    | 75%     |
|           | Non-Success    | 0%      | 0%      | 0%      | 0%      | 0%      | 0%      |
|           | Withdrawal     | 0%      | 0%      | 0%      | 0%      | 0%      | 25%     |
|           | Total Percent  | 0%      | 0%      | 0%      | 0%      | 100%    | 100%    |
|           | Total Enrolled | 0       | 0       | 0       | 0       | 1       | 4       |
| Asian     |                |         |         |         |         |         |         |
|           | Success        | 0%      | 0%      | 0%      | 0%      | 100%    | 100%    |
|           | Non-Success    | 0%      | 0%      | 0%      | 0%      | 0%      | 0%      |
|           | Withdrawal     | 0%      | 0%      | 0%      | 0%      | 0%      | 0%      |
|           | Total Percent  | 0%      | 0%      | 0%      | 0%      | 100%    | 100%    |
|           | Total Enrolled | 0       | 0       | 0       | 0       | 3       | 5       |
| Filipino  |                |         |         |         |         |         |         |
| -         | Success        | 0%      | 0%      | 0%      | 0%      | 100%    | 100%    |
|           | Non-Success    | 0%      | 0%      | 0%      | 0%      | 0%      | 0%      |
|           | Withdrawal     | 0%      | 0%      | 0%      | 0%      | 0%      | 0%      |
|           | Total Percent  | 0%      | 0%      | 0%      | 0%      | 100%    | 100%    |
|           | Total Enrolled | 0       | 0       | 0       | 0       | 1       | 1       |
| Latino    |                |         |         |         |         |         |         |
|           | Success        | 0%      | 0%      | 0%      | 0%      | 100%    | 89%     |
|           | Non-Success    | 0%      | 0%      | 0%      | 0%      | 0%      | 0%      |
|           | Withdrawal     | 0%      | 0%      | 0%      | 0%      | 0%      | 11%     |
|           | Total Percent  | 0%      | 0%      | 0%      | 0%      | 100%    | 100%    |
|           | Total Enrolled | 0       | 0       | 0       | 0       | 10      | 9       |
| Middle E  | astern         |         |         |         |         |         |         |
|           | Success        | 0%      | 0%      | 0%      | 0%      | 0%      | 0%      |
|           | Non-Success    | 0%      | 0%      | 0%      | 0%      | 0%      | 0%      |
|           | Withdrawal     | 0%      | 0%      | 0%      | 0%      | 0%      | 0%      |
|           |                |         |         |         |         |         |         |

|            | Total Percent  | 0% | 0% | 0% | 0% | 0%   | 0%   |
|------------|----------------|----|----|----|----|------|------|
|            | Total Enrolled | 0  | 0  | 0  | 0  | 0    | 0    |
| Native A   | merican        |    |    |    |    |      |      |
|            | Success        | 0% | 0% | 0% | 0% | 0%   | 0%   |
|            | Non-Success    | 0% | 0% | 0% | 0% | 0%   | 0%   |
|            | Withdrawal     | 0% | 0% | 0% | 0% | 0%   | 0%   |
|            | Total Percent  | 0% | 0% | 0% | 0% | 0%   | 0%   |
|            | Total Enrolled | 0  | 0  | 0  | 0  | 0    | 0    |
| Pacific Is | slander        |    |    |    |    |      |      |
|            | Success        | 0% | 0% | 0% | 0% | 0%   | 0%   |
|            | Non-Success    | 0% | 0% | 0% | 0% | 0%   | 0%   |
|            | Withdrawal     | 0% | 0% | 0% | 0% | 0%   | 0%   |
|            | Total Percent  | 0% | 0% | 0% | 0% | 0%   | 0%   |
|            | Total Enrolled | 0  | 0  | 0  | 0  | 0    | 0    |
| White      |                |    |    |    |    |      |      |
|            | Success        | 0% | 0% | 0% | 0% | 89%  | 100% |
|            | Non-Success    | 0% | 0% | 0% | 0% | 0%   | 0%   |
|            | Withdrawal     | 0% | 0% | 0% | 0% | 11%  | 0%   |
|            | Total Percent  | 0% | 0% | 0% | 0% | 100% | 100% |
|            | Total Enrolled | 0  | 0  | 0  | 0  | 27   | 24   |