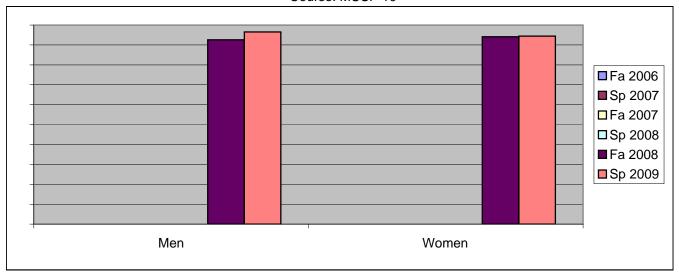

Chabot Success Rates By Gender and Semester Course: MUSP 10

|                | Fa 2006 | Sp 2007 | Fa 2007 | Sp 2008 | Fa 2008 | Sp 2009 |
|----------------|---------|---------|---------|---------|---------|---------|
| Men            |         | •       |         | ·       |         | •       |
| Success        | 0%      | 0%      | 0%      | 0%      | 93%     | 97%     |
| Non-Success    | 0%      | 0%      | 0%      | 0%      | 0%      | 0%      |
| Withdrawal     | 0%      | 0%      | 0%      | 0%      | 7%      | 3%      |
| Total Percent  | 0%      | 0%      | 0%      | 0%      | 100%    | 100%    |
| Total Enrolled | 0       | 0       | 0       | 0       | 27      | 29      |
| Women          |         |         |         |         |         |         |
| Success        | 0%      | 0%      | 0%      | 0%      | 94%     | 94%     |
| Non-Success    | 0%      | 0%      | 0%      | 0%      | 0%      | 0%      |
| Withdrawal     | 0%      | 0%      | 0%      | 0%      | 6%      | 6%      |
| Total Percent  | 0%      | 0%      | 0%      | 0%      | 100%    | 100%    |
| Total Enrolled | 0       | 0       | 0       | 0       | 17      | 18      |