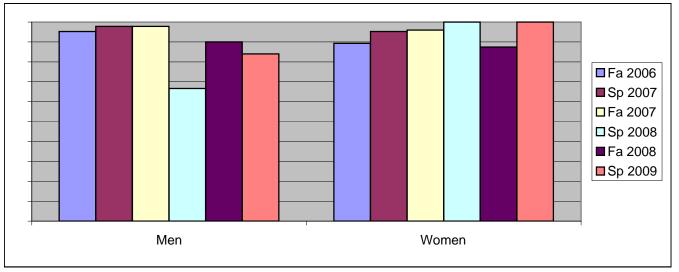

Chabot Success Rates By Gender and Semester Course: MUSP 12A

|                | Fa 2006 | Sp 2007 | Fa 2007 | Sp 2008 | Fa 2008 | Sp 2009 |
|----------------|---------|---------|---------|---------|---------|---------|
| Men            |         |         |         |         |         |         |
| Success        | 95%     | 98%     | 98%     | 67%     | 90%     | 84%     |
| Non-Success    | 5%      | 2%      | 0%      | 21%     | 10%     | 8%      |
| Withdrawal     | 0%      | 0%      | 2%      | 13%     | 0%      | 8%      |
| Total Percent  | 100%    | 100%    | 100%    | 100%    | 100%    | 100%    |
| Total Enrolled | 42      | 46      | 46      | 24      | 20      | 25      |
| Women          |         |         |         |         |         |         |
| Success        | 89%     | 95%     | 96%     | 100%    | 88%     | 100%    |
| Non-Success    | 7%      | 0%      | 4%      | 0%      | 0%      | 0%      |
| Withdrawal     | 4%      | 5%      | 0%      | 0%      | 13%     | 0%      |
| Total Percent  | 100%    | 100%    | 100%    | 100%    | 100%    | 100%    |
| Total Enrolled | 28      | 21      | 25      | 10      | 8       | 8       |