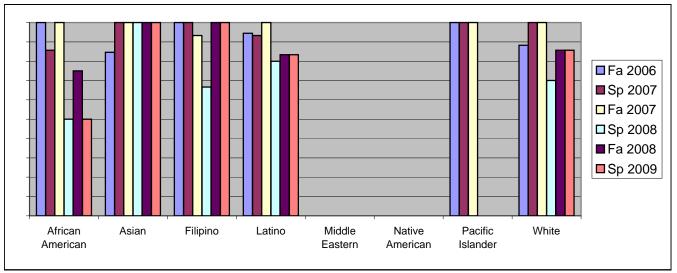

Chabot Success Rates By Ethnicity and Semester Course: MUSP 12A

|                  |                | Fa 2006 | Sp 2007 | Fa 2007 | Sp 2008 | Fa 2008 | Sp 2009 |  |
|------------------|----------------|---------|---------|---------|---------|---------|---------|--|
| African American |                |         |         |         |         |         |         |  |
|                  | Success        | 100%    | 86%     |         |         |         |         |  |
|                  | Non-Success    | 0%      | 0%      |         |         | 25%     | 25%     |  |
|                  | Withdrawal     | 0%      | 14%     | 0%      | 0%      | 0%      |         |  |
|                  | Total Percent  | 100%    | 100%    | 100%    | 100%    | 100%    | 100%    |  |
|                  | Total Enrolled | 5       | 7       | 9       | 4       | 4       | 4       |  |
| Asian            |                |         |         |         |         |         |         |  |
|                  | Success        | 85%     | 100%    | 100%    | 100%    | 100%    | 100%    |  |
|                  | Non-Success    | 15%     | 0%      | 0%      | 0%      | 0%      | 0%      |  |
|                  | Withdrawal     | 0%      | 0%      | 0%      | 0%      | 0%      | 0%      |  |
|                  | Total Percent  | 100%    | 100%    | 100%    | 100%    | 100%    | 100%    |  |
|                  | Total Enrolled | 13      | 8       | 8       | 4       | 4       | 5       |  |
| Filipino         |                |         |         |         |         |         |         |  |
| -                | Success        | 100%    | 100%    | 93%     | 67%     | 100%    | 100%    |  |
|                  | Non-Success    | 0%      | 0%      | 0%      | 17%     | 0%      | 0%      |  |
|                  | Withdrawal     | 0%      | 0%      | 7%      | 17%     | 0%      | 0%      |  |
|                  | Total Percent  | 100%    | 100%    | 100%    | 100%    | 100%    | 100%    |  |
|                  | Total Enrolled | 6       | 9       | 15      | 6       | 4       | 5       |  |
| Latino           |                |         |         |         |         |         |         |  |
|                  | Success        | 94%     | 93%     | 100%    | 80%     | 83%     | 83%     |  |
|                  | Non-Success    | 6%      | 7%      | 0%      | 20%     | 0%      | 17%     |  |
|                  | Withdrawal     | 0%      | 0%      | 0%      | 0%      | 17%     | 0%      |  |
|                  | Total Percent  | 100%    | 100%    | 100%    | 100%    | 100%    | 100%    |  |
|                  | Total Enrolled | 18      | 15      | 18      | 5       | 6       | 6       |  |
| Middle Eastern   |                |         |         |         |         |         |         |  |
|                  | Success        | 0%      | 0%      | 0%      | 0%      | 0%      | 0%      |  |
|                  | Non-Success    | 0%      | 0%      | 0%      | 0%      | 0%      | 0%      |  |
|                  | Withdrawal     | 0%      | 0%      | 0%      | 0%      | 0%      | 0%      |  |
|                  | Total Percent  | 0%      | 0%      | 0%      | 0%      | 0%      | 0%      |  |
|                  | Total Enrolled | 0       | 0       | 0       | 0       | 0       | 0       |  |
| Native American  |                |         |         |         |         |         |         |  |
|                  | Success        | 0%      | 0%      | 0%      | 0%      | 0%      | 0%      |  |
|                  | Non-Success    | 0%      | 0%      | 0%      |         |         |         |  |
|                  | Withdrawal     | 0%      | 0%      | 0%      |         | 0%      | 0%      |  |
|                  |                |         |         |         |         |         |         |  |

|            | Total Percent  | 0%   | 0%   | 0%   | 0%   | 0%   | 0%   |
|------------|----------------|------|------|------|------|------|------|
|            | Total Enrolled | 0    | 0    | 0    | 0    | 0    | 0    |
| Pacific Is | lander         |      |      |      |      |      |      |
|            | Success        | 100% | 100% | 100% | 0%   | 0%   | 0%   |
|            | Non-Success    | 0%   | 0%   | 0%   | 0%   | 0%   | 0%   |
|            | Withdrawal     | 0%   | 0%   | 0%   | 0%   | 0%   | 0%   |
|            | Total Percent  | 100% | 100% | 100% | 0%   | 0%   | 0%   |
|            | Total Enrolled | 5    | 3    | 3    | 0    | 0    | 0    |
| White      |                |      |      |      |      |      |      |
|            | Success        | 88%  | 100% | 100% | 70%  | 86%  | 86%  |
|            | Non-Success    | 6%   | 0%   | 0%   | 10%  | 14%  | 0%   |
|            | Withdrawal     | 6%   | 0%   | 0%   | 20%  | 0%   | 14%  |
|            | Total Percent  | 100% | 100% | 100% | 100% | 100% | 100% |
|            | Total Enrolled | 17   | 16   | 12   | 10   | 7    | 7    |