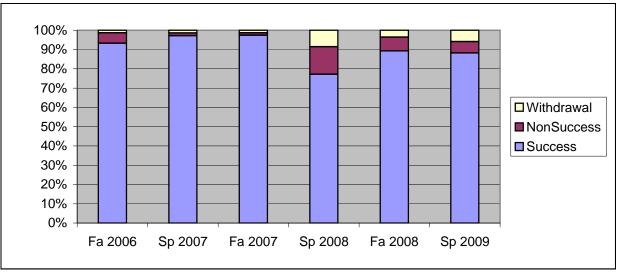

Chabot Success, Non-Success, and Withdrawal Rates By Semester Course: MUSP 12A

|                | Fa 2006 | Sp 2007 | Fa 2007 | Sp 2008 | Fa 2008 | Sp 2009 |
|----------------|---------|---------|---------|---------|---------|---------|
| Success        | 93%     | 97%     | 97%     | 77%     | 89%     | 88%     |
| Non-Success    | 5%      | 1%      | 1%      | 14%     | 7%      | 6%      |
| Withdrawal     | 1%      | 1%      | 1%      | 9%      | 4%      | 6%      |
| Total Percent  | 100%    | 100%    | 100%    | 100%    | 100%    | 100%    |
| Total Enrolled | 74      | 70      | 77      | 35      | 28      | 34      |