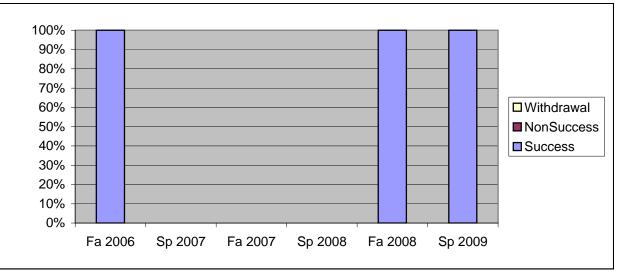

Chabot Success, Non-Success, and Withdrawal Rates By Semester Course: MUSP 12B

|                | Fa 2006 | Sp 2007 | Fa 2007 | Sp 2008 | Fa 2008 | Sp 2009 |
|----------------|---------|---------|---------|---------|---------|---------|
| Success        | 100%    | 0%      | 0%      | 0%      | 100%    | 100%    |
| Non-Success    | 0%      | 0%      | 0%      | 0%      | 0%      | 0%      |
| Withdrawal     | 0%      | 0%      | 0%      | 0%      | 0%      | 0%      |
| Total Percent  | 100%    | 0%      | 0%      | 0%      | 100%    | 100%    |
| Total Enrolled | 2       | 0       | 0       | 0       | 6       | 3       |