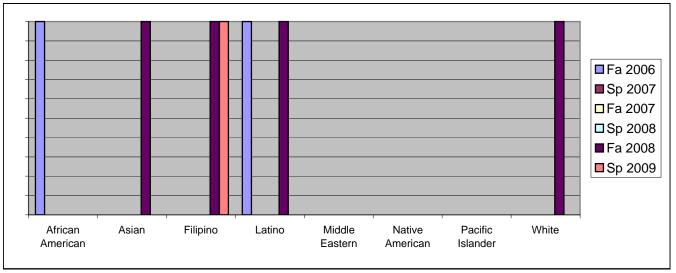

Chabot Success Rates By Ethnicity and Semester Course: MUSP 12B

|                  |                | Fa 2006 | Sp 2007 | Fa 2007 | Sp 2008 | Fa 2008 | Sp 2009 |  |
|------------------|----------------|---------|---------|---------|---------|---------|---------|--|
| African American |                |         |         |         |         |         |         |  |
|                  | Success        | 100%    | 0%      | 0%      | 0%      | 0%      | 0%      |  |
|                  | Non-Success    | 0%      | 0%      | 0%      | 0%      | 0%      | 0%      |  |
|                  | Withdrawal     | 0%      | 0%      | 0%      | 0%      | 0%      | 0%      |  |
|                  | Total Percent  | 100%    | 0%      | 0%      | 0%      | 0%      | 0%      |  |
|                  | Total Enrolled | 1       | 0       | 0       | 0       | 0       | 0       |  |
| Asian            |                |         |         |         |         |         |         |  |
|                  | Success        | 0%      | 0%      | 0%      | 0%      | 100%    | 0%      |  |
|                  | Non-Success    | 0%      | 0%      | 0%      | 0%      | 0%      | 0%      |  |
|                  | Withdrawal     | 0%      | 0%      | 0%      | 0%      | 0%      | 0%      |  |
|                  | Total Percent  | 0%      | 0%      | 0%      | 0%      | 100%    | 0%      |  |
|                  | Total Enrolled | 0       | 0       | 0       | 0       | 1       | 0       |  |
| Filipino         |                |         |         |         |         |         |         |  |
|                  | Success        | 0%      | 0%      | 0%      | 0%      | 100%    | 100%    |  |
|                  | Non-Success    | 0%      | 0%      | 0%      | 0%      | 0%      | 0%      |  |
|                  | Withdrawal     | 0%      | 0%      | 0%      | 0%      | 0%      | 0%      |  |
|                  | Total Percent  | 0%      | 0%      | 0%      | 0%      | 100%    | 100%    |  |
|                  | Total Enrolled | 0       | 0       | 0       | 0       | 1       | 1       |  |
| Latino           |                |         |         |         |         |         |         |  |
|                  | Success        | 100%    | 0%      | 0%      | 0%      | 100%    | 0%      |  |
|                  | Non-Success    | 0%      | 0%      | 0%      | 0%      | 0%      | 0%      |  |
|                  | Withdrawal     | 0%      | 0%      | 0%      | 0%      | 0%      | 0%      |  |
|                  | Total Percent  | 100%    | 0%      | 0%      | 0%      | 100%    | 0%      |  |
|                  | Total Enrolled | 1       | 0       | 0       | 0       | 1       | 0       |  |
| Middle Eastern   |                |         |         |         |         |         |         |  |
|                  | Success        | 0%      | 0%      |         |         |         |         |  |
|                  | Non-Success    | 0%      | 0%      | 0%      | 0%      | 0%      | 0%      |  |
|                  | Withdrawal     | 0%      | 0%      | 0%      | 0%      | 0%      | 0%      |  |
|                  | Total Percent  | 0%      | 0%      | 0%      | 0%      | 0%      | 0%      |  |
|                  | Total Enrolled | 0       | 0       | 0       | 0       | 0       | 0       |  |
| Native American  |                |         |         |         |         |         |         |  |
|                  | Success        | 0%      | 0%      |         | 0%      | 0%      |         |  |
|                  | Non-Success    | 0%      | 0%      |         | 0%      | 0%      | 0%      |  |
|                  | Withdrawal     | 0%      | 0%      | 0%      | 0%      | 0%      | 0%      |  |
|                  |                |         |         |         |         |         |         |  |

|             | Total Percent  | 0% | 0% | 0% | 0% | 0%   | 0% |
|-------------|----------------|----|----|----|----|------|----|
|             | Total Enrolled | 0  | 0  | 0  | 0  | 0    | 0  |
| Pacific Isl | ander          |    |    |    |    |      |    |
|             | Success        | 0% | 0% | 0% | 0% | 0%   | 0% |
|             | Non-Success    | 0% | 0% | 0% | 0% | 0%   | 0% |
|             | Withdrawal     | 0% | 0% | 0% | 0% | 0%   | 0% |
|             | Total Percent  | 0% | 0% | 0% | 0% | 0%   | 0% |
|             | Total Enrolled | 0  | 0  | 0  | 0  | 0    | 0  |
| White       |                |    |    |    |    |      |    |
|             | Success        | 0% | 0% | 0% | 0% | 100% | 0% |
|             | Non-Success    | 0% | 0% | 0% | 0% | 0%   | 0% |
|             | Withdrawal     | 0% | 0% | 0% | 0% | 0%   | 0% |
|             | Total Percent  | 0% | 0% | 0% | 0% | 100% | 0% |
|             | Total Enrolled | 0  | 0  | 0  | 0  | 1    | 0  |