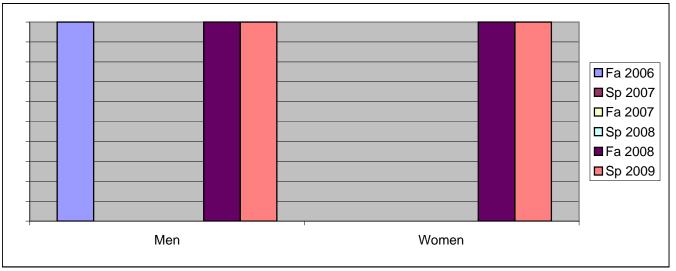

Chabot Success Rates By Gender and Semester Course: MUSP 12B

|                | Fa 2006 | Sp 2007 | Fa 2007 | Sp 2008 | Fa 2008 | Sp 2009 |
|----------------|---------|---------|---------|---------|---------|---------|
| Men            |         |         |         |         |         |         |
| Success        | 100%    | 0%      | 0%      | 0%      | 100%    | 100%    |
| Non-Success    | 0%      | 0%      | 0%      | 0%      | 0%      | 0%      |
| Withdrawal     | 0%      | 0%      | 0%      | 0%      | 0%      | 0%      |
| Total Percent  | 100%    | 0%      | 0%      | 0%      | 100%    | 100%    |
| Total Enrolled | 2       | 0       | 0       | 0       | 2       | 2       |
| Women          |         |         |         |         |         |         |
| Success        | 0%      | 0%      | 0%      | 0%      | 100%    | 100%    |
| Non-Success    | 0%      | 0%      | 0%      | 0%      | 0%      | 0%      |
| Withdrawal     | 0%      | 0%      | 0%      | 0%      | 0%      | 0%      |
| Total Percent  | 0%      | 0%      | 0%      | 0%      | 100%    | 100%    |
| Total Enrolled | 0       | 0       | 0       | 0       | 4       | 1       |