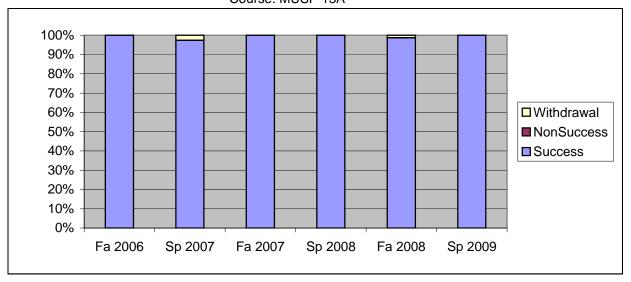

Chabot Success, Non-Success, and Withdrawal Rates By Semester Course: MUSP 13A

|                | Fa 2006 | Sp 2007 | Fa 2007 | Sp 2008 | Fa 2008 | Sp 2009 |
|----------------|---------|---------|---------|---------|---------|---------|
| Success        | 100%    | 97%     | 100%    | 100%    | 99%     | 100%    |
| Non-Success    | 0%      | 0%      | 0%      | 0%      | 0%      | 0%      |
| Withdrawal     | 0%      | 3%      | 0%      | 0%      | 1%      | 0%      |
| Total Percent  | 100%    | 100%    | 100%    | 100%    | 100%    | 100%    |
| Total Enrolled | 24      | 75      | 77      | 67      | 74      | 40      |