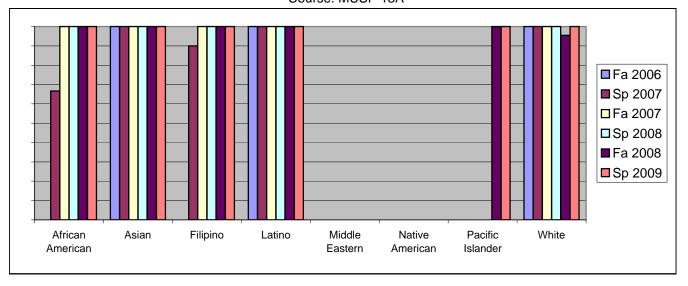

Chabot Success Rates By Ethnicity and Semester Course: MUSP 13A

|           |                | Fa 2006 | Sp 2007 | Fa 2007 | Sp 2008 | Fa 2008 | Sp 2009 |
|-----------|----------------|---------|---------|---------|---------|---------|---------|
| African A | merican        |         |         |         |         |         |         |
|           | Success        | 0%      | 67%     | 100%    | 100%    | 100%    | 100%    |
|           | Non-Success    | 0%      | 0%      |         |         |         |         |
|           | Withdrawal     | 0%      | 33%     | 0%      | 0%      | 0%      | 0%      |
|           | Total Percent  | 0%      | 100%    | 100%    | 100%    | 100%    | 100%    |
|           | Total Enrolled | 0       | 3       | 1       | 2       | 1       | 1       |
| Asian     |                |         |         |         |         |         |         |
|           | Success        | 100%    | 100%    |         |         |         |         |
|           | Non-Success    | 0%      | 0%      | 0%      | 0%      | 0%      | 0%      |
|           | Withdrawal     | 0%      | 0%      | 0%      | 0%      | 0%      | 0%      |
|           | Total Percent  | 100%    | 100%    | 100%    | 100%    | 100%    | 100%    |
|           | Total Enrolled | 1       | 15      | 20      | 20      | 16      | 13      |
| Filipino  |                |         |         |         |         |         |         |
|           | Success        | 0%      | 90%     | 100%    | 100%    | 100%    | 100%    |
|           | Non-Success    | 0%      | 0%      | 0%      | 0%      | 0%      | 0%      |
|           | Withdrawal     | 0%      | 10%     | 0%      | 0%      | 0%      | 0%      |
|           | Total Percent  | 0%      | 100%    | 100%    | 100%    | 100%    | 100%    |
|           | Total Enrolled | 0       | 10      | 10      | 10      | 17      | 8       |
| Latino    |                |         |         |         |         |         |         |
|           | Success        | 100%    | 100%    | 100%    | 100%    | 100%    | 100%    |
|           | Non-Success    | 0%      | 0%      | 0%      | 0%      | 0%      | 0%      |
|           | Withdrawal     | 0%      | 0%      | 0%      | 0%      | 0%      | 0%      |
|           | Total Percent  | 100%    | 100%    | 100%    | 100%    | 100%    | 100%    |
|           | Total Enrolled | 6       | 9       | 9       | 8       | 10      | 4       |
| Middle Ea | astern         |         |         |         |         |         |         |
|           | Success        | 0%      | 0%      | 0%      | 0%      | 0%      | 0%      |
|           | Non-Success    | 0%      | 0%      | 0%      | 0%      | 0%      | 0%      |
|           | Withdrawal     | 0%      | 0%      | 0%      | 0%      | 0%      | 0%      |
|           | Total Percent  | 0%      | 0%      | 0%      | 0%      | 0%      | 0%      |
|           | Total Enrolled | 0       | 0       | 0       | 0       | 0       | 0       |
| Native Ar | merican        |         |         |         |         |         |         |
|           | Success        | 0%      | 0%      | 0%      | 0%      | 0%      | 0%      |
|           | Non-Success    | 0%      | 0%      | 0%      | 0%      | 0%      | 0%      |
|           | Withdrawal     | 0%      | 0%      | 0%      | 0%      | 0%      | 0%      |
|           |                |         |         |         |         |         |         |

|            | Total Percent          | 0%               | 0%               | 0%               | 0%               | 0%              | 0%               |  |
|------------|------------------------|------------------|------------------|------------------|------------------|-----------------|------------------|--|
|            | Total Enrolled         | 0                | 0                | 0                | 0                | 0               | 0                |  |
| Pacific Is | slander                |                  |                  |                  |                  |                 |                  |  |
|            | Success                | 0%               | 0%               | 0%               | 0%               | 100%            | 100%             |  |
|            | Non-Success            | 0%               | 0%               | 0%               | 0%               | 0%              | 0%               |  |
|            | Withdrawal             | 0%               | 0%               | 0%               | 0%               | 0%              | 0%               |  |
|            | Total Percent          | 0%               | 0%               | 0%               | 0%               | 100%            | 100%             |  |
|            |                        |                  |                  |                  |                  |                 |                  |  |
|            | Total Enrolled         | 0                | 0                | 0                | 0                | 2               | 1                |  |
| White      | Total Enrolled         | 0                | 0                | 0                | 0                | 2               | 1                |  |
| White      | Total Enrolled Success | <b>0</b><br>100% | <b>0</b><br>100% | <b>0</b><br>100% | <b>0</b><br>100% | <b>2</b><br>95% | <b>1</b><br>100% |  |
| White      |                        |                  | -                | _                | -                | _               | •                |  |
| White      | Success                | 100%             | 100%             | 100%             | 100%             | 95%             | 100%             |  |
| White      | Success<br>Non-Success | 100%<br>0%       | 100%<br>0%       | 100%<br>0%       | 100%<br>0%       | 95%<br>0%       | 100%<br>0%       |  |