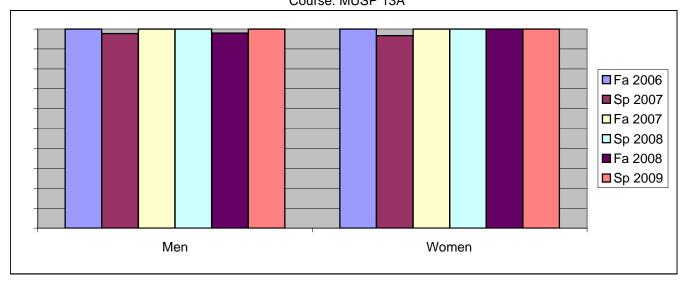

Chabot Success Rates By Gender and Semester Course: MUSP 13A

|                | Fa 2006 | Sp 2007 | Fa 2007 | Sp 2008 | Fa 2008 | Sp 2009 |
|----------------|---------|---------|---------|---------|---------|---------|
| Men            |         | -       |         |         |         | -       |
| Success        | 100%    | 98%     | 100%    | 100%    | 98%     | 100%    |
| Non-Success    | 0%      | 0%      | 0%      | 0%      | 0%      | 0%      |
| Withdrawal     | 0%      | 2%      | 0%      | 0%      | 2%      | 0%      |
| Total Percent  | 100%    | 100%    | 100%    | 100%    | 100%    | 100%    |
| Total Enrolled | 13      | 45      | 44      | 41      | 49      | 27      |
| Women          |         |         |         |         |         |         |
| Success        | 100%    | 97%     | 100%    | 100%    | 100%    | 100%    |
| Non-Success    | 0%      | 0%      | 0%      | 0%      | 0%      | 0%      |
| Withdrawal     | 0%      | 3%      | 0%      | 0%      | 0%      | 0%      |
| Total Percent  | 100%    | 100%    | 100%    | 100%    | 100%    | 100%    |
| Total Enrolled | 11      | 30      | 33      | 26      | 25      | 13      |