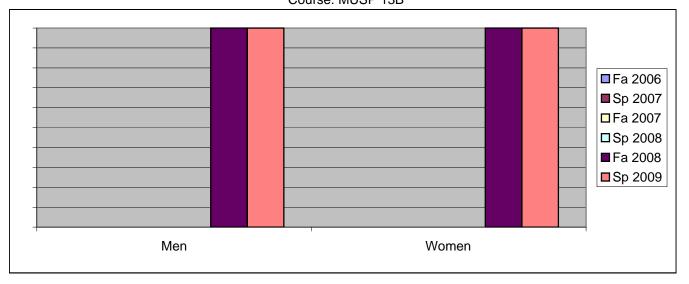

Chabot Success Rates By Gender and Semester Course: MUSP 13B

|                | Fa 2006 | Sp 2007 | Fa 2007 | Sp 2008 | Fa 2008 | Sp 2009 |
|----------------|---------|---------|---------|---------|---------|---------|
| Men            |         | •       |         | ·       |         | •       |
| Success        | 0%      | 0%      | 0%      | 0%      | 100%    | 100%    |
| Non-Success    | 0%      | 0%      | 0%      | 0%      | 0%      | 0%      |
| Withdrawal     | 0%      | 0%      | 0%      | 0%      | 0%      | 0%      |
| Total Percent  | 0%      | 0%      | 0%      | 0%      | 100%    | 100%    |
| Total Enrolled | 0       | 0       | 0       | 0       | 4       | 7       |
| Women          |         |         |         |         |         |         |
| Success        | 0%      | 0%      | 0%      | 0%      | 100%    | 100%    |
| Non-Success    | 0%      | 0%      | 0%      | 0%      | 0%      | 0%      |
| Withdrawal     | 0%      | 0%      | 0%      | 0%      | 0%      | 0%      |
| Total Percent  | 0%      | 0%      | 0%      | 0%      | 100%    | 100%    |
| Total Enrolled | 0       | 0       | 0       | 0       | 5       | 6       |