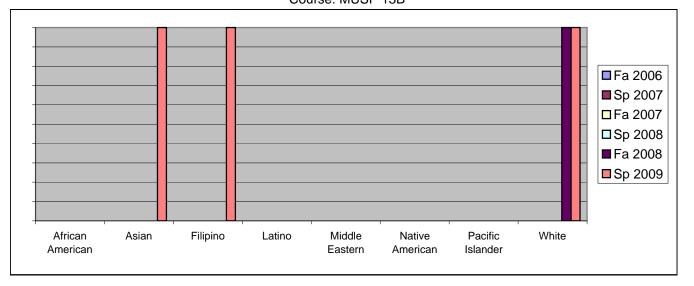

Chabot Success Rates By Ethnicity and Semester Course: MUSP 13B

|                  |                | Fa 2006 | Sp 2007 | Fa 2007 | Sp 2008 | Fa 2008 | Sp 2009 |
|------------------|----------------|---------|---------|---------|---------|---------|---------|
| African American |                |         |         |         |         |         |         |
|                  | Success        | 0%      | 0%      | 0%      | 0%      | 0%      | 0%      |
|                  | Non-Success    | 0%      | 0%      | 0%      | 0%      | 0%      | 0%      |
|                  | Withdrawal     | 0%      | 0%      | 0%      | 0%      | 0%      | 0%      |
|                  | Total Percent  | 0%      | 0%      | 0%      | 0%      | 0%      | 0%      |
|                  | Total Enrolled | 0       | 0       | 0       | 0       | 0       | 0       |
| Asian            |                |         |         |         |         |         |         |
|                  | Success        | 0%      | 0%      | 0%      | 0%      | 0%      | 100%    |
|                  | Non-Success    | 0%      | 0%      | 0%      | 0%      | 0%      | 0%      |
|                  | Withdrawal     | 0%      | 0%      | 0%      | 0%      | 0%      | 0%      |
|                  | Total Percent  | 0%      | 0%      | 0%      | 0%      | 0%      | 100%    |
|                  | Total Enrolled | 0       | 0       | 0       | 0       | 0       | 1       |
| Filipino         |                |         |         |         |         |         |         |
| -                | Success        | 0%      | 0%      | 0%      | 0%      | 0%      | 100%    |
|                  | Non-Success    | 0%      | 0%      | 0%      | 0%      | 0%      | 0%      |
|                  | Withdrawal     | 0%      | 0%      | 0%      | 0%      | 0%      | 0%      |
|                  | Total Percent  | 0%      | 0%      | 0%      | 0%      | 0%      | 100%    |
|                  | Total Enrolled | 0       | 0       | 0       | 0       | 0       | 1       |
| Latino           |                |         |         |         |         |         |         |
|                  | Success        | 0%      | 0%      | 0%      | 0%      | 0%      | 0%      |
|                  | Non-Success    | 0%      | 0%      | 0%      | 0%      | 0%      | 0%      |
|                  | Withdrawal     | 0%      | 0%      | 0%      | 0%      | 0%      | 0%      |
|                  | Total Percent  | 0%      | 0%      | 0%      | 0%      | 0%      | 0%      |
|                  | Total Enrolled | 0       | 0       | 0       | 0       | 0       | 0       |
| Middle Ea        | astern         |         |         |         |         |         |         |
|                  | Success        | 0%      | 0%      | 0%      | 0%      | 0%      | 0%      |
|                  | Non-Success    | 0%      | 0%      | 0%      | 0%      | 0%      | 0%      |
|                  | Withdrawal     | 0%      | 0%      | 0%      | 0%      | 0%      | 0%      |
|                  | Total Percent  | 0%      | 0%      | 0%      | 0%      | 0%      | 0%      |
|                  | Total Enrolled | 0       | 0       | 0       | 0       | 0       | 0       |
| Native Ar        | nerican        |         |         |         |         |         |         |
|                  | Success        | 0%      | 0%      | 0%      | 0%      | 0%      | 0%      |
|                  | Non-Success    | 0%      | 0%      | 0%      | 0%      | 0%      | 0%      |
|                  | Withdrawal     | 0%      | 0%      | 0%      | 0%      | 0%      | 0%      |
|                  |                |         |         |         |         |         |         |

|            | Total Percent  | 0% | 0% | 0% | 0% | 0%   | 0%   |
|------------|----------------|----|----|----|----|------|------|
|            | Total Enrolled | 0  | 0  | 0  | 0  | 0    | 0    |
| Pacific Is | slander        |    |    |    |    |      |      |
|            | Success        | 0% | 0% | 0% | 0% | 0%   | 0%   |
|            | Non-Success    | 0% | 0% | 0% | 0% | 0%   | 0%   |
|            | Withdrawal     | 0% | 0% | 0% | 0% | 0%   | 0%   |
|            | Total Percent  | 0% | 0% | 0% | 0% | 0%   | 0%   |
|            | Total Enrolled | 0  | 0  | 0  | 0  | 0    | 0    |
| White      |                |    |    |    |    |      |      |
|            | Success        | 0% | 0% | 0% | 0% | 100% | 100% |
|            | Non-Success    | 0% | 0% | 0% | 0% | 0%   | 0%   |
|            | Withdrawal     | 0% | 0% | 0% | 0% | 0%   | 0%   |
|            | Total Percent  | 0% | 0% | 0% | 0% | 100% | 100% |
|            | Total Enrolled | 0  | 0  | 0  | 0  | 8    | 9    |