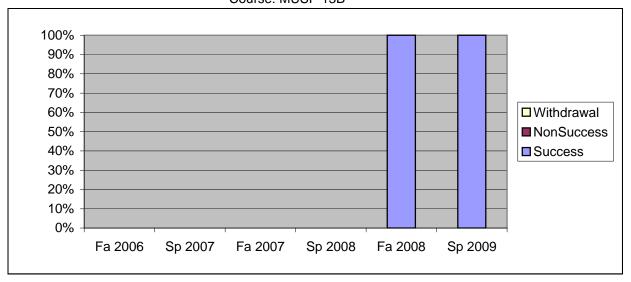

Chabot Success, Non-Success, and Withdrawal Rates By Semester Course: MUSP 13B

|                | Fa 2006 | Sp 2007 | Fa 2007 | Sp 2008 | Fa 2008 | Sp 2009 |
|----------------|---------|---------|---------|---------|---------|---------|
| Success        | 0%      | 0%      | 0%      | 0%      | 100%    | 100%    |
| Non-Success    | 0%      | 0%      | 0%      | 0%      | 0%      | 0%      |
| Withdrawal     | 0%      | 0%      | 0%      | 0%      | 0%      | 0%      |
| Total Percent  | 0%      | 0%      | 0%      | 0%      | 100%    | 100%    |
| Total Enrolled | 0       | 0       | 0       | 0       | 9       | 13      |