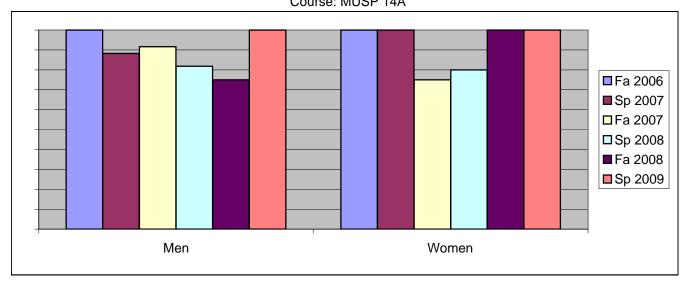

Chabot Success Rates By Gender and Semester Course: MUSP 14A

|                | Fa 2006 | Sp 2007 | Fa 2007 | Sp 2008 | Fa 2008 | Sp 2009 |
|----------------|---------|---------|---------|---------|---------|---------|
| Men            |         | •       |         | ·       |         | •       |
| Success        | 100%    | 88%     | 92%     | 82%     | 75%     | 100%    |
| Non-Success    | 0%      | 0%      | 0%      | 0%      | 0%      | 0%      |
| Withdrawal     | 0%      | 12%     | 8%      | 18%     | 25%     | 0%      |
| Total Percent  | 100%    | 100%    | 100%    | 100%    | 100%    | 100%    |
| Total Enrolled | 13      | 17      | 12      | 11      | 12      | 13      |
| Women          |         |         |         |         |         |         |
| Success        | 100%    | 100%    | 75%     | 80%     | 100%    | 100%    |
| Non-Success    | 0%      | 0%      | 0%      | 0%      | 0%      | 0%      |
| Withdrawal     | 0%      | 0%      | 25%     | 20%     | 0%      | 0%      |
| Total Percent  | 100%    | 100%    | 100%    | 100%    | 100%    | 100%    |
| Total Enrolled | 6       | 3       | 4       | 5       | 4       | 3       |