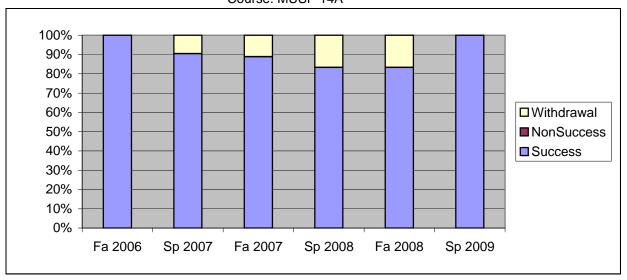

Chabot Success, Non-Success, and Withdrawal Rates By Semester Course: MUSP 14A

|                | Fa 2006 | Sp 2007 | Fa 2007 | Sp 2008 | Fa 2008 | Sp 2009 |
|----------------|---------|---------|---------|---------|---------|---------|
| Success        | 100%    | 90%     | 89%     | 83%     | 83%     | 100%    |
| Non-Success    | 0%      | 0%      | 0%      | 0%      | 0%      | 0%      |
| Withdrawal     | 0%      | 10%     | 11%     | 17%     | 17%     | 0%      |
| Total Percent  | 100%    | 100%    | 100%    | 100%    | 100%    | 100%    |
| Total Enrolled | 19      | 21      | 18      | 18      | 18      | 17      |