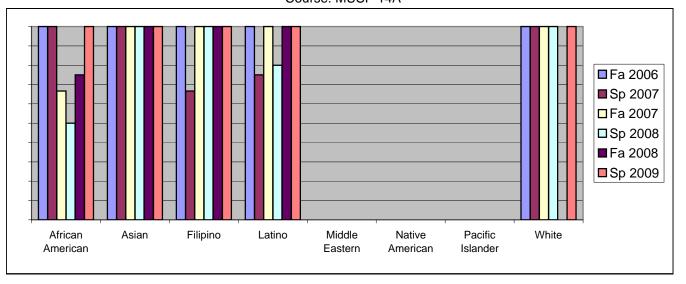

Chabot Success Rates By Ethnicity and Semester Course: MUSP 14A

|                  |                | Fa 2006 | Sp 2007 | Fa 2007 | Sp 2008 | Fa 2008 | Sp 2009 |  |
|------------------|----------------|---------|---------|---------|---------|---------|---------|--|
| African American |                |         |         |         |         |         |         |  |
|                  | Success        | 100%    | 100%    | 67%     | 50%     | 75%     | 100%    |  |
|                  | Non-Success    | 0%      | 0%      | 0%      | 0%      | 0%      | 0%      |  |
|                  | Withdrawal     | 0%      | 0%      | 33%     | 50%     | 25%     | 0%      |  |
|                  | Total Percent  | 100%    | 100%    | 100%    | 100%    | 100%    | 100%    |  |
|                  | Total Enrolled | 1       | 2       | 3       | 4       | 4       | 1       |  |
| Asian            |                |         |         |         |         |         |         |  |
|                  | Success        | 100%    | 100%    | 100%    | 100%    | 100%    | 100%    |  |
|                  | Non-Success    | 0%      | 0%      | 0%      | 0%      | 0%      | 0%      |  |
|                  | Withdrawal     | 0%      | 0%      | 0%      | 0%      | 0%      | 0%      |  |
|                  | Total Percent  | 100%    | 100%    | 100%    | 100%    | 100%    | 100%    |  |
|                  | Total Enrolled | 2       | 1       | 3       | 3       | 3       | 4       |  |
| Filipino         |                |         |         |         |         |         |         |  |
|                  | Success        | 100%    | 67%     | 100%    | 100%    | 100%    | 100%    |  |
|                  | Non-Success    | 0%      | 0%      | 0%      | 0%      | 0%      | 0%      |  |
|                  | Withdrawal     | 0%      | 33%     | 0%      | 0%      | 0%      | 0%      |  |
|                  | Total Percent  | 100%    | 100%    | 100%    | 100%    | 100%    | 100%    |  |
|                  | Total Enrolled | 3       | 3       | 1       | 1       | 1       | 2       |  |
| Latino           |                |         |         |         |         |         |         |  |
|                  | Success        | 100%    | 75%     | 100%    | 80%     | 100%    | 100%    |  |
|                  | Non-Success    | 0%      | 0%      | 0%      | 0%      | 0%      | 0%      |  |
|                  | Withdrawal     | 0%      | 25%     | 0%      | 20%     | 0%      | 0%      |  |
|                  | Total Percent  | 100%    | 100%    | 100%    | 100%    | 100%    | 100%    |  |
|                  | Total Enrolled | 4       | 4       | 4       | 5       | 5       | 4       |  |
| Middle Eastern   |                |         |         |         |         |         |         |  |
|                  | Success        | 0%      | 0%      | 0%      | 0%      | 0%      | 0%      |  |
|                  | Non-Success    | 0%      | 0%      | 0%      | 0%      | 0%      | 0%      |  |
|                  | Withdrawal     | 0%      | 0%      | 0%      | 0%      | 0%      | 0%      |  |
|                  | Total Percent  | 0%      | 0%      | 0%      | 0%      | 0%      | 0%      |  |
|                  | Total Enrolled | 0       | 0       | 0       | 0       | 0       | 0       |  |
| Native A         | merican        |         |         |         |         |         |         |  |
|                  | Success        | 0%      | 0%      | 0%      |         |         | 0%      |  |
|                  | Non-Success    | 0%      | 0%      | 0%      | 0%      |         | 0%      |  |
|                  | Withdrawal     | 0%      | 0%      | 0%      | 0%      | 0%      | 0%      |  |
|                  |                |         |         |         |         |         |         |  |

|            | Total Percent  | 0%   | 0%   | 0%   | 0%   | 0%   | 0%   |
|------------|----------------|------|------|------|------|------|------|
|            | Total Enrolled | 0    | 0    | 0    | 0    | 0    | 0    |
| Pacific Is | slander        |      |      |      |      |      |      |
|            | Success        | 0%   | 0%   | 0%   | 0%   | 0%   | 0%   |
|            | Non-Success    | 0%   | 0%   | 0%   | 0%   | 0%   | 0%   |
|            | Withdrawal     | 0%   | 0%   | 0%   | 0%   | 0%   | 0%   |
|            | Total Percent  | 0%   | 0%   | 0%   | 0%   | 0%   | 0%   |
|            | Total Enrolled | 0    | 0    | 0    | 0    | 0    | 0    |
| White      |                |      |      |      |      |      |      |
|            | Success        | 100% | 100% | 100% | 100% | 0%   | 100% |
|            | Non-Success    | 0%   | 0%   | 0%   | 0%   | 0%   | 0%   |
|            | Withdrawal     | 0%   | 0%   | 0%   | 0%   | 100% | 0%   |
|            | Total Percent  | 100% | 100% | 100% | 100% | 100% | 100% |
|            | Total Enrolled | 7    | 7    | 2    | 2    | 1    | 2    |