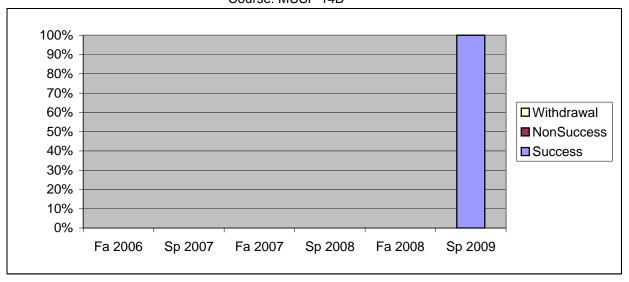

Chabot Success, Non-Success, and Withdrawal Rates By Semester Course: MUSP 14B

|                | Fa 2006 | Sp 2007 | Fa 2007 | Sp 2008 | Fa 2008 | Sp 2009 |
|----------------|---------|---------|---------|---------|---------|---------|
| Success        | 0%      | 0%      | 0%      | 0%      | 0%      | 100%    |
| Non-Success    | 0%      | 0%      | 0%      | 0%      | 0%      | 0%      |
| Withdrawal     | 0%      | 0%      | 0%      | 0%      | 0%      | 0%      |
| Total Percent  | 0%      | 0%      | 0%      | 0%      | 0%      | 100%    |
| Total Enrolled | 0       | 0       | 0       | 0       | 0       | 4       |