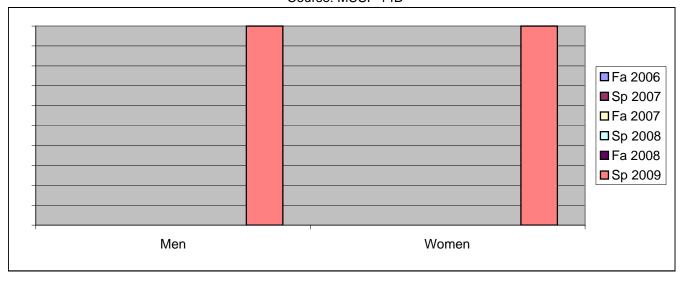

Chabot Success Rates By Gender and Semester Course: MUSP 14B

|                | Fa 2006 | Sp 2007 | Fa 2007 | Sp 2008 | Fa 2008 | Sp 2009 |
|----------------|---------|---------|---------|---------|---------|---------|
| Men            |         | •       |         | ·       |         | ·       |
| Success        | 0%      | 0%      | 0%      | 0%      | 0%      | 100%    |
| Non-Success    | 0%      | 0%      | 0%      | 0%      | 0%      | 0%      |
| Withdrawal     | 0%      | 0%      | 0%      | 0%      | 0%      | 0%      |
| Total Percent  | 0%      | 0%      | 0%      | 0%      | 0%      | 100%    |
| Total Enrolled | 0       | 0       | 0       | 0       | 0       | 3       |
| Women          |         |         |         |         |         |         |
| Success        | 0%      | 0%      | 0%      | 0%      | 0%      | 100%    |
| Non-Success    | 0%      | 0%      | 0%      | 0%      | 0%      | 0%      |
| Withdrawal     | 0%      | 0%      | 0%      | 0%      | 0%      | 0%      |
| Total Percent  | 0%      | 0%      | 0%      | 0%      | 0%      | 100%    |
| Total Enrolled | 0       | 0       | 0       | 0       | 0       | 1       |