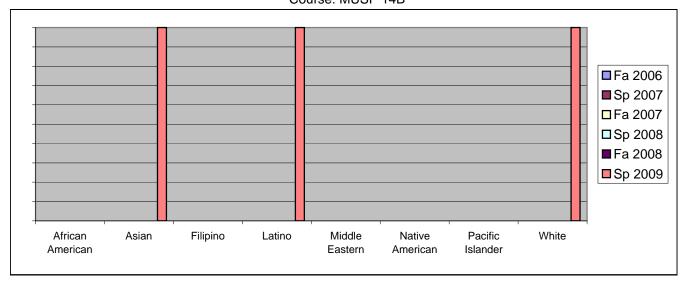

Chabot Success Rates By Ethnicity and Semester Course: MUSP 14B

|           |                | Fa 2006 | Sp 2007 | Fa 2007 | Sp 2008 | Fa 2008 | Sp 2009 |
|-----------|----------------|---------|---------|---------|---------|---------|---------|
| African A | American       |         |         |         |         |         |         |
|           | Success        | 0%      |         |         | 0%      |         | 0%      |
|           | Non-Success    | 0%      |         |         | 0%      |         |         |
|           | Withdrawal     | 0%      | 0%      | 0%      | 0%      | 0%      | 0%      |
|           | Total Percent  | 0%      | 0%      | 0%      | 0%      | 0%      | 0%      |
|           | Total Enrolled | 0       | 0       | 0       | 0       | 0       | 0       |
| Asian     |                |         |         |         |         |         |         |
|           | Success        | 0%      |         |         |         |         |         |
|           | Non-Success    | 0%      | 0%      |         | 0%      |         |         |
|           | Withdrawal     | 0%      | 0%      | 0%      | 0%      | 0%      | 0%      |
|           | Total Percent  | 0%      | 0%      | 0%      | 0%      | 0%      | 100%    |
|           | Total Enrolled | 0       | 0       | 0       | 0       | 0       | 1       |
| Filipino  |                |         |         |         |         |         |         |
|           | Success        | 0%      | 0%      | 0%      | 0%      | 0%      | 0%      |
|           | Non-Success    | 0%      | 0%      | 0%      | 0%      | 0%      | 0%      |
|           | Withdrawal     | 0%      | 0%      | 0%      | 0%      | 0%      | 0%      |
|           | Total Percent  | 0%      | 0%      | 0%      | 0%      | 0%      | 0%      |
|           | Total Enrolled | 0       | 0       | 0       | 0       | 0       | 0       |
| Latino    |                |         |         |         |         |         |         |
|           | Success        | 0%      | 0%      | 0%      | 0%      | 0%      | 100%    |
|           | Non-Success    | 0%      | 0%      | 0%      | 0%      | 0%      | 0%      |
|           | Withdrawal     | 0%      | 0%      | 0%      | 0%      | 0%      | 0%      |
|           | Total Percent  | 0%      | 0%      | 0%      | 0%      | 0%      | 100%    |
|           | Total Enrolled | 0       | 0       | 0       | 0       | 0       | 2       |
| Middle E  | astern         |         |         |         |         |         |         |
|           | Success        | 0%      | 0%      | 0%      | 0%      | 0%      | 0%      |
|           | Non-Success    | 0%      | 0%      | 0%      | 0%      | 0%      | 0%      |
|           | Withdrawal     | 0%      | 0%      | 0%      | 0%      | 0%      | 0%      |
|           | Total Percent  | 0%      | 0%      | 0%      | 0%      | 0%      | 0%      |
|           | Total Enrolled | 0       | 0       | 0       | 0       | 0       | 0       |
| Native A  | merican        |         |         |         |         |         |         |
|           | Success        | 0%      | 0%      | 0%      | 0%      | 0%      | 0%      |
|           | Non-Success    | 0%      | 0%      | 0%      | 0%      | 0%      | 0%      |
|           | Withdrawal     | 0%      | 0%      | 0%      | 0%      | 0%      | 0%      |
|           |                |         |         |         |         |         |         |

|            | Total Percent  | 0% | 0% | 0% | 0% | 0% | 0%   |  |
|------------|----------------|----|----|----|----|----|------|--|
|            | Total Enrolled | 0  | 0  | 0  | 0  | 0  | 0    |  |
| Pacific Is | lander         |    |    |    |    |    |      |  |
|            | Success        | 0% | 0% | 0% | 0% | 0% | 0%   |  |
|            | Non-Success    | 0% | 0% | 0% | 0% | 0% | 0%   |  |
|            | Withdrawal     | 0% | 0% | 0% | 0% | 0% | 0%   |  |
|            | Total Percent  | 0% | 0% | 0% | 0% | 0% | 0%   |  |
|            | Total Enrolled | 0  | 0  | 0  | 0  | 0  | 0    |  |
| White      |                |    |    |    |    |    |      |  |
|            | Success        | 0% | 0% | 0% | 0% | 0% | 100% |  |
|            | Non-Success    | 0% | 0% | 0% | 0% | 0% | 0%   |  |
|            | Withdrawal     | 0% | 0% | 0% | 0% | 0% | 0%   |  |
|            | Total Percent  | 0% | 0% | 0% | 0% | 0% | 100% |  |
|            | Total Enrolled | 0  | 0  | 0  | 0  | 0  | 1    |  |