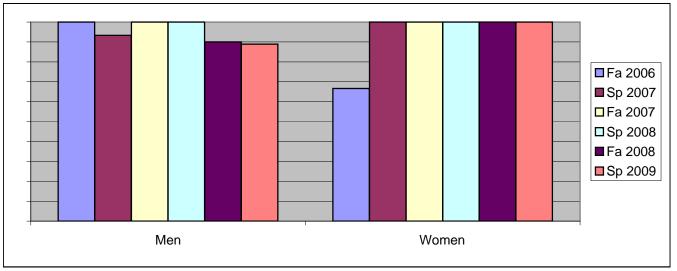

Chabot Success Rates By Gender and Semester Course: MUSP 15A

|                | Fa 2006 | Sp 2007 | Fa 2007 | Sp 2008 | Fa 2008 | Sp 2009 |
|----------------|---------|---------|---------|---------|---------|---------|
| Men            |         |         |         |         |         |         |
| Success        | 100%    | 93%     | 100%    | 100%    | 90%     | 89%     |
| Non-Success    | 0%      | 0%      | 0%      | 0%      | 0%      | 0%      |
| Withdrawal     | 0%      | 7%      | 0%      | 0%      | 10%     | 11%     |
| Total Percent  | 100%    | 100%    | 100%    | 100%    | 100%    | 100%    |
| Total Enrolled | 12      | 15      | 15      | 14      | 10      | 9       |
| Women          |         |         |         |         |         |         |
| Success        | 67%     | 100%    | 100%    | 100%    | 100%    | 100%    |
| Non-Success    | 0%      | 0%      | 0%      | 0%      | 0%      | 0%      |
| Withdrawal     | 33%     | 0%      | 0%      | 0%      | 0%      | 0%      |
| Total Percent  | 100%    | 100%    | 100%    | 100%    | 100%    | 100%    |
| Total Enrolled | 3       | 3       | 1       | 2       | 4       | 1       |