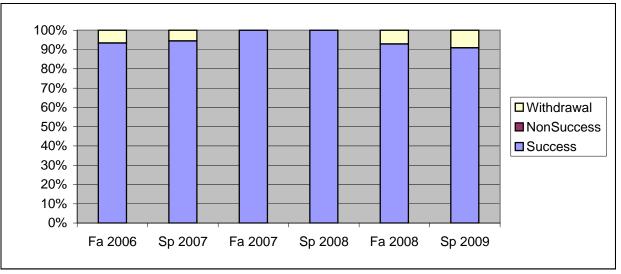

Chabot Success, Non-Success, and Withdrawal Rates By Semester Course: MUSP 15A

|                | Fa 2006 | Sp 2007 | Fa 2007 | Sp 2008 | Fa 2008 | Sp 2009 |
|----------------|---------|---------|---------|---------|---------|---------|
| Success        | 93%     | 94%     | 100%    | 100%    | 93%     | 91%     |
| Non-Success    | 0%      | 0%      | 0%      | 0%      | 0%      | 0%      |
| Withdrawal     | 7%      | 6%      | 0%      | 0%      | 7%      | 9%      |
| Total Percent  | 100%    | 100%    | 100%    | 100%    | 100%    | 100%    |
| Total Enrolled | 15      | 18      | 16      | 16      | 14      | 11      |