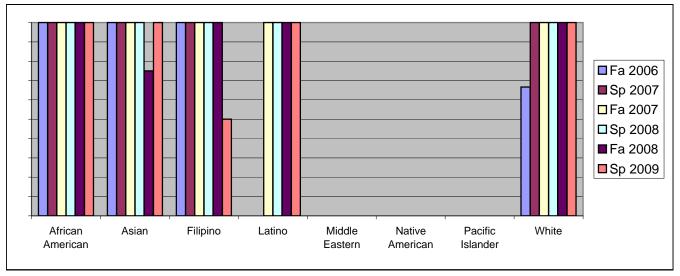

Chabot Success Rates By Ethnicity and Semester Course: MUSP 15A

|                  |                | Fa 2006 | Sp 2007 | Fa 2007 | Sp 2008 | Fa 2008 | Sp 2009 |  |  |
|------------------|----------------|---------|---------|---------|---------|---------|---------|--|--|
| African American |                |         |         |         |         |         |         |  |  |
|                  | Success        | 100%    | 100%    | 100%    | 100%    | 100%    | 100%    |  |  |
|                  | Non-Success    | 0%      | 0%      |         |         |         |         |  |  |
|                  | Withdrawal     | 0%      | 0%      | 0%      | 0%      | 0%      | 0%      |  |  |
|                  | Total Percent  | 100%    | 100%    | 100%    | 100%    | 100%    | 100%    |  |  |
|                  | Total Enrolled | 2       | 3       | 3       | 1       | 1       | 1       |  |  |
| Asian            |                |         |         |         |         |         |         |  |  |
|                  | Success        | 100%    | 100%    | 100%    | 100%    | 75%     | 100%    |  |  |
|                  | Non-Success    | 0%      | 0%      | 0%      | 0%      | 0%      | 0%      |  |  |
|                  | Withdrawal     | 0%      | 0%      | 0%      | 0%      | 25%     | 0%      |  |  |
|                  | Total Percent  | 100%    | 100%    | 100%    | 100%    | 100%    | 100%    |  |  |
|                  | Total Enrolled | 4       | 3       | 1       | 2       | 4       | 1       |  |  |
| Filipino         |                |         |         |         |         |         |         |  |  |
|                  | Success        | 100%    | 100%    | 100%    | 100%    | 100%    | 50%     |  |  |
|                  | Non-Success    | 0%      | 0%      | 0%      | 0%      | 0%      | 0%      |  |  |
|                  | Withdrawal     | 0%      | 0%      | 0%      | 0%      | 0%      | 50%     |  |  |
|                  | Total Percent  | 100%    | 100%    | 100%    | 100%    | 100%    | 100%    |  |  |
|                  | Total Enrolled | 3       | 4       | 5       | 5       | 2       | 2       |  |  |
| Latino           |                |         |         |         |         |         |         |  |  |
|                  | Success        | 0%      | 0%      | 100%    | 100%    | 100%    | 100%    |  |  |
|                  | Non-Success    | 0%      | 0%      | 0%      | 0%      | 0%      | 0%      |  |  |
|                  | Withdrawal     | 0%      | 0%      | 0%      | 0%      | 0%      | 0%      |  |  |
|                  | Total Percent  | 0%      | 0%      | 100%    | 100%    | 100%    | 100%    |  |  |
|                  | Total Enrolled | 0       | 0       | 1       | 1       | 2       | 2       |  |  |
| Middle E         | astern         |         |         |         |         |         |         |  |  |
|                  | Success        | 0%      | 0%      | 0%      | 0%      | 0%      | 0%      |  |  |
|                  | Non-Success    | 0%      | 0%      | 0%      | 0%      | 0%      | 0%      |  |  |
|                  | Withdrawal     | 0%      | 0%      | 0%      | 0%      | 0%      | 0%      |  |  |
|                  | Total Percent  | 0%      | 0%      | 0%      | 0%      | 0%      | 0%      |  |  |
|                  | Total Enrolled | 0       | 0       | 0       | 0       | 0       | 0       |  |  |
| Native A         | merican        |         |         |         |         |         |         |  |  |
|                  | Success        | 0%      | 0%      |         |         | 0%      | 0%      |  |  |
|                  | Non-Success    | 0%      | 0%      | 0%      |         |         |         |  |  |
|                  | Withdrawal     | 0%      | 100%    | 0%      | 0%      | 0%      | 0%      |  |  |
|                  |                |         |         |         |         |         |         |  |  |

|            | Total Percent  | 0%   | 100% | 0%   | 0%   | 0%   | 0%   |
|------------|----------------|------|------|------|------|------|------|
|            | Total Enrolled | 0    | 1    | 0    | 0    | 0    | 0    |
| Pacific Is | slander        |      |      |      |      |      |      |
|            | Success        | 0%   | 0%   | 0%   | 0%   | 0%   | 0%   |
|            | Non-Success    | 0%   | 0%   | 0%   | 0%   | 0%   | 0%   |
|            | Withdrawal     | 0%   | 0%   | 0%   | 0%   | 0%   | 0%   |
|            | Total Percent  | 0%   | 0%   | 0%   | 0%   | 0%   | 0%   |
|            | Total Enrolled | 0    | 0    | 0    | 0    | 0    | 0    |
| White      |                |      |      |      |      |      |      |
|            | Success        | 67%  | 100% | 100% | 100% | 100% | 100% |
|            | Non-Success    | 0%   | 0%   | 0%   | 0%   | 0%   | 0%   |
|            | Withdrawal     | 33%  | 0%   | 0%   | 0%   | 0%   | 0%   |
|            | Total Percent  | 100% | 100% | 100% | 100% | 100% | 100% |
|            | Total Enrolled | 3    | 4    | 4    | 4    | 3    | 3    |