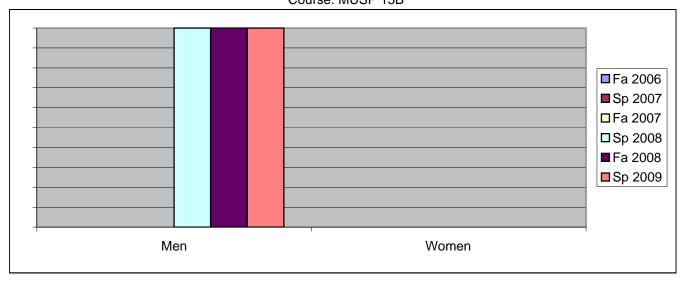

Chabot Success Rates By Gender and Semester Course: MUSP 15B

|                | Fa 2006 | Sp 2007 | Fa 2007 | Sp 2008 | Fa 2008 | Sp 2009 |
|----------------|---------|---------|---------|---------|---------|---------|
| Men            |         | •       |         | ·       |         | •       |
| Success        | 0%      | 0%      | 0%      | 100%    | 100%    | 100%    |
| Non-Success    | 0%      | 0%      | 0%      | 0%      | 0%      | 0%      |
| Withdrawal     | 0%      | 0%      | 0%      | 0%      | 0%      | 0%      |
| Total Percent  | 0%      | 0%      | 0%      | 100%    | 100%    | 100%    |
| Total Enrolled | 0       | 0       | 0       | 1       | 2       | 4       |
| Women          |         |         |         |         |         |         |
| Success        | 0%      | 0%      | 0%      | 0%      | 0%      | 0%      |
| Non-Success    | 0%      | 0%      | 0%      | 0%      | 0%      | 0%      |
| Withdrawal     | 0%      | 0%      | 0%      | 0%      | 0%      | 0%      |
| Total Percent  | 0%      | 0%      | 0%      | 0%      | 0%      | 0%      |
| Total Enrolled | 0       | 0       | 0       | 0       | 0       | 0       |