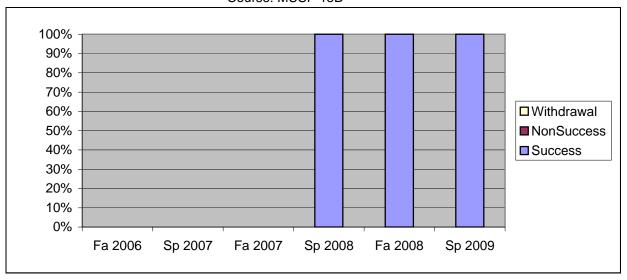

Chabot Success, Non-Success, and Withdrawal Rates By Semester Course: MUSP 15B

|                | Fa 2006 | Sp 2007 | Fa 2007 | Sp 2008 | Fa 2008 | Sp 2009 |
|----------------|---------|---------|---------|---------|---------|---------|
| Success        | 0%      | 0%      | 0%      | 100%    | 100%    | 100%    |
| Non-Success    | 0%      | 0%      | 0%      | 0%      | 0%      | 0%      |
| Withdrawal     | 0%      | 0%      | 0%      | 0%      | 0%      | 0%      |
| Total Percent  | 0%      | 0%      | 0%      | 100%    | 100%    | 100%    |
| Total Enrolled | 0       | 0       | 0       | 1       | 2       | 4       |