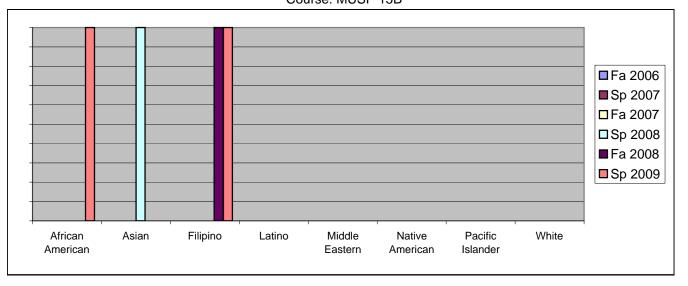

Chabot Success Rates By Ethnicity and Semester Course: MUSP 15B

|           |                | Fa 2006 | Sp 2007 | Fa 2007 | Sp 2008 | Fa 2008 | Sp 2009 |
|-----------|----------------|---------|---------|---------|---------|---------|---------|
| African A | American       |         |         |         |         |         |         |
|           | Success        | 0%      | 0%      | 0%      | 0%      | 0%      | 100%    |
|           | Non-Success    | 0%      | 0%      | 0%      | 0%      | 0%      | 0%      |
|           | Withdrawal     | 0%      | 0%      | 0%      | 0%      | 0%      | 0%      |
|           | Total Percent  | 0%      | 0%      | 0%      | 0%      | 0%      | 100%    |
|           | Total Enrolled | 0       | 0       | 0       | 0       | 0       | 1       |
| Asian     |                |         |         |         |         |         |         |
|           | Success        | 0%      | 0%      | 0%      | 100%    | 0%      | 0%      |
|           | Non-Success    | 0%      | 0%      | 0%      | 0%      | 0%      | 0%      |
|           | Withdrawal     | 0%      | 0%      | 0%      | 0%      | 0%      | 0%      |
|           | Total Percent  | 0%      | 0%      | 0%      | 100%    | 0%      | 0%      |
|           | Total Enrolled | 0       | 0       | 0       | 1       | 0       | 0       |
| Filipino  |                |         |         |         |         |         |         |
|           | Success        | 0%      | 0%      | 0%      | 0%      | 100%    | 100%    |
|           | Non-Success    | 0%      | 0%      | 0%      | 0%      | 0%      | 0%      |
|           | Withdrawal     | 0%      | 0%      | 0%      | 0%      | 0%      | 0%      |
|           | Total Percent  | 0%      | 0%      | 0%      | 0%      | 100%    | 100%    |
|           | Total Enrolled | 0       | 0       | 0       | 0       | 1       | 2       |
| Latino    |                |         |         |         |         |         |         |
|           | Success        | 0%      | 0%      | 0%      | 0%      | 0%      | 0%      |
|           | Non-Success    | 0%      | 0%      | 0%      | 0%      | 0%      | 0%      |
|           | Withdrawal     | 0%      | 0%      | 0%      | 0%      | 0%      | 0%      |
|           | Total Percent  | 0%      | 0%      | 0%      | 0%      | 0%      | 0%      |
|           | Total Enrolled | 0       | 0       | 0       | 0       | 0       | 0       |
| Middle E  | astern         |         |         |         |         |         |         |
|           | Success        | 0%      | 0%      | 0%      | 0%      | 0%      | 0%      |
|           | Non-Success    | 0%      | 0%      | 0%      | 0%      | 0%      | 0%      |
|           | Withdrawal     | 0%      | 0%      | 0%      | 0%      | 0%      | 0%      |
|           | Total Percent  | 0%      | 0%      | 0%      | 0%      | 0%      | 0%      |
|           | Total Enrolled | 0       | 0       | 0       | 0       | 0       | 0       |
| Native A  | merican        |         |         |         |         |         |         |
|           | Success        | 0%      | 0%      | 0%      | 0%      | 0%      | 0%      |
|           | Non-Success    | 0%      | 0%      | 0%      | 0%      | 0%      | 0%      |
|           | Withdrawal     | 0%      | 0%      | 0%      | 0%      | 0%      | 0%      |
|           |                |         |         |         |         |         |         |

|           | Total Percent  | 0% | 0% | 0% | 0% | 0% | 0% |
|-----------|----------------|----|----|----|----|----|----|
|           | Total Enrolled | 0  | 0  | 0  | 0  | 0  | 0  |
| Pacific I | slander        |    |    |    |    |    |    |
|           | Success        | 0% | 0% | 0% | 0% | 0% | 0% |
|           | Non-Success    | 0% | 0% | 0% | 0% | 0% | 0% |
|           | Withdrawal     | 0% | 0% | 0% | 0% | 0% | 0% |
|           | Total Percent  | 0% | 0% | 0% | 0% | 0% | 0% |
|           | Total Enrolled | 0  | 0  | 0  | 0  | 0  | 0  |
| White     |                |    |    |    |    |    |    |
|           | Success        | 0% | 0% | 0% | 0% | 0% | 0% |
|           | Non-Success    | 0% | 0% | 0% | 0% | 0% | 0% |
|           | Withdrawal     | 0% | 0% | 0% | 0% | 0% | 0% |
|           | Total Percent  | 0% | 0% | 0% | 0% | 0% | 0% |
|           | Total Enrolled | 0  | 0  | 0  | 0  | 0  | 0  |