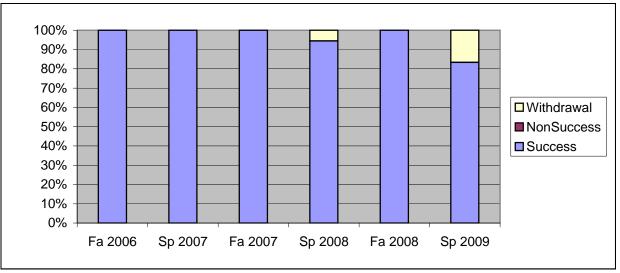

Chabot Success, Non-Success, and Withdrawal Rates By Semester Course: MUSP 16A

|                | Fa 2006 | Sp 2007 | Fa 2007 | Sp 2008 | Fa 2008 | Sp 2009 |
|----------------|---------|---------|---------|---------|---------|---------|
| Success        | 100%    | 100%    | 100%    | 94%     | 100%    | 83%     |
| Non-Success    | 0%      | 0%      | 0%      | 0%      | 0%      | 0%      |
| Withdrawal     | 0%      | 0%      | 0%      | 6%      | 0%      | 17%     |
| Total Percent  | 100%    | 100%    | 100%    | 100%    | 100%    | 100%    |
| Total Enrolled | 16      | 16      | 16      | 18      | 5       | 6       |