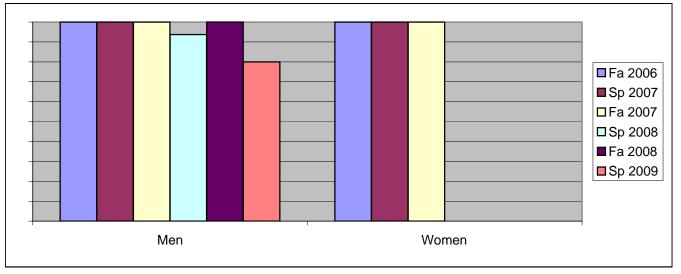

Chabot Success Rates By Gender and Semester Course: MUSP 16A

|                | Fa 2006 | Sp 2007 | Fa 2007 | Sp 2008 | Fa 2008 | Sp 2009 |
|----------------|---------|---------|---------|---------|---------|---------|
| Men            |         |         |         |         |         |         |
| Success        | 100%    | 100%    | 100%    | 94%     | 100%    | 80%     |
| Non-Success    | 0%      | 0%      | 0%      | 0%      | 0%      | 0%      |
| Withdrawal     | 0%      | 0%      | 0%      | 6%      | 0%      | 20%     |
| Total Percent  | 100%    | 100%    | 100%    | 100%    | 100%    | 100%    |
| Total Enrolled | 12      | 13      | 13      | 16      | 4       | 5       |
| Women          |         |         |         |         |         |         |
| Success        | 100%    | 100%    | 100%    | 0%      | 0%      | 0%      |
| Non-Success    | 0%      | 0%      | 0%      | 0%      | 0%      | 0%      |
| Withdrawal     | 0%      | 0%      | 0%      | 0%      | 0%      | 0%      |
| Total Percent  | 100%    | 100%    | 100%    | 0%      | 0%      | 0%      |
| Total Enrolled | 2       | 1       | 1       | 0       | 0       | 0       |