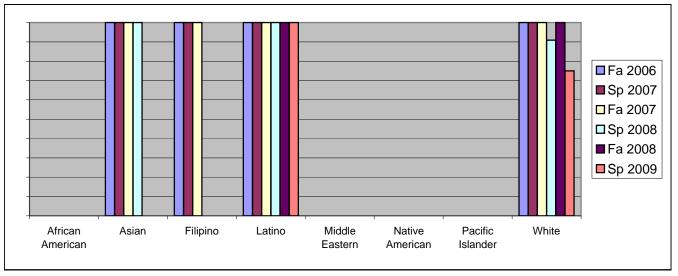

Chabot Success Rates By Ethnicity and Semester Course: MUSP 16A

|           |                | Fa 2006 | Sp 2007 | Fa 2007 | Sp 2008 | Fa 2008 | Sp 2009 |
|-----------|----------------|---------|---------|---------|---------|---------|---------|
| African A | merican        |         |         |         |         |         |         |
|           | Success        | 0%      | 0%      | 0%      | 0%      | 0%      | 0%      |
|           | Non-Success    | 0%      | 0%      | 0%      | 0%      | 0%      | 0%      |
|           | Withdrawal     | 0%      | 0%      | 0%      | 0%      | 0%      | 0%      |
|           | Total Percent  | 0%      | 0%      | 0%      | 0%      | 0%      | 0%      |
|           | Total Enrolled | 0       | 0       | 0       | 0       | 0       | 0       |
| Asian     |                |         |         |         |         |         |         |
|           | Success        | 100%    | 100%    | 100%    | 100%    | 0%      | 0%      |
|           | Non-Success    | 0%      | 0%      | 0%      | 0%      | 0%      | 0%      |
|           | Withdrawal     | 0%      | 0%      | 0%      | 0%      | 0%      | 0%      |
|           | Total Percent  | 100%    | 100%    | 100%    | 100%    | 0%      | 0%      |
|           | Total Enrolled | 2       | 2       | 2       | 2       | 0       | 0       |
| Filipino  |                |         |         |         |         |         |         |
|           | Success        | 100%    | 100%    | 100%    | 0%      | 0%      | 0%      |
|           | Non-Success    | 0%      | 0%      | 0%      | 0%      | 0%      | 0%      |
|           | Withdrawal     | 0%      | 0%      | 0%      | 0%      | 0%      | 0%      |
|           | Total Percent  | 100%    | 100%    | 100%    | 0%      | 0%      | 0%      |
|           | Total Enrolled | 1       | 1       | 1       | 0       | 0       | 0       |
| Latino    |                |         |         |         |         |         |         |
|           | Success        | 100%    | 100%    | 100%    | 100%    | 100%    | 100%    |
|           | Non-Success    | 0%      | 0%      | 0%      | 0%      | 0%      | 0%      |
|           | Withdrawal     | 0%      | 0%      | 0%      | 0%      | 0%      | 0%      |
|           | Total Percent  | 100%    | 100%    | 100%    | 100%    | 100%    | 100%    |
|           | Total Enrolled | 2       | 2       | 4       | 4       | 1       | 1       |
| Middle E  | astern         |         |         |         |         |         |         |
|           | Success        | 0%      | 0%      |         |         |         |         |
|           | Non-Success    | 0%      | 0%      | 0%      | 0%      | 0%      | 0%      |
|           | Withdrawal     | 0%      | 0%      | 0%      | 0%      | 0%      | 0%      |
|           | Total Percent  | 0%      | 0%      |         | 0%      | 0%      | 0%      |
|           | Total Enrolled | 0       | 0       | 0       | 0       | 0       | 0       |
| Native A  | merican        |         |         |         |         |         |         |
|           | Success        | 0%      | 0%      |         |         |         |         |
|           | Non-Success    | 0%      | 0%      | 0%      | 0%      | 0%      | 0%      |
|           | Withdrawal     | 0%      | 0%      | 0%      | 0%      | 0%      | 0%      |
|           |                |         |         |         |         |         |         |

|            | Total Percent  | 0%   | 0%   | 0%   | 0%   | 0%   | 0%   |
|------------|----------------|------|------|------|------|------|------|
|            | Total Enrolled | 0    | 0    | 0    | 0    | 0    | 0    |
| Pacific Is | slander        |      |      |      |      |      |      |
|            | Success        | 0%   | 0%   | 0%   | 0%   | 0%   | 0%   |
|            | Non-Success    | 0%   | 0%   | 0%   | 0%   | 0%   | 0%   |
|            | Withdrawal     | 0%   | 0%   | 0%   | 0%   | 0%   | 0%   |
|            | Total Percent  | 0%   | 0%   | 0%   | 0%   | 0%   | 0%   |
|            | Total Enrolled | 0    | 0    | 0    | 0    | 0    | 0    |
| White      |                |      |      |      |      |      |      |
|            | Success        | 100% | 100% | 100% | 91%  | 100% | 75%  |
|            | Non-Success    | 0%   | 0%   | 0%   | 0%   | 0%   | 0%   |
|            | Withdrawal     | 0%   | 0%   | 0%   | 9%   | 0%   | 25%  |
|            | Total Percent  | 100% | 100% | 100% | 100% | 100% | 100% |
|            |                |      |      |      |      |      |      |