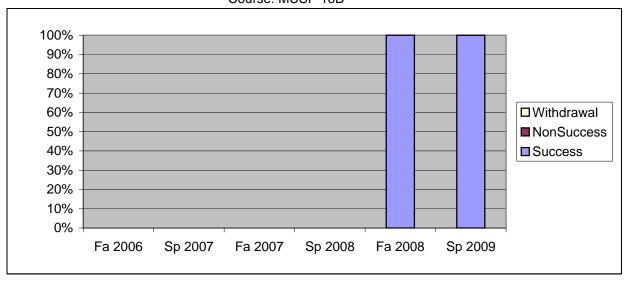

Chabot Success, Non-Success, and Withdrawal Rates By Semester Course: MUSP 16B

|                | Fa 2006 | Sp 2007 | Fa 2007 | Sp 2008 | Fa 2008 | Sp 2009 |
|----------------|---------|---------|---------|---------|---------|---------|
| Success        | 0%      | 0%      | 0%      | 0%      | 100%    | 100%    |
| Non-Success    | 0%      | 0%      | 0%      | 0%      | 0%      | 0%      |
| Withdrawal     | 0%      | 0%      | 0%      | 0%      | 0%      | 0%      |
| Total Percent  | 0%      | 0%      | 0%      | 0%      | 100%    | 100%    |
| Total Enrolled | 0       | 0       | 0       | 0       | 9       | 8       |