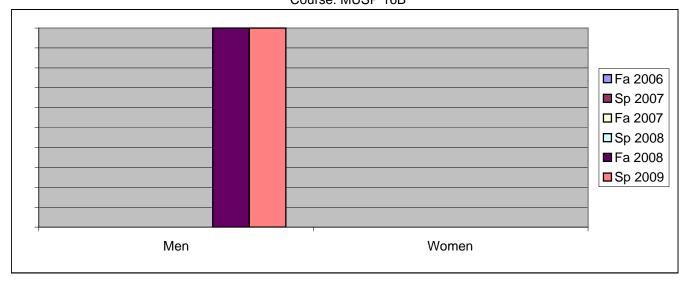

Chabot Success Rates By Gender and Semester Course: MUSP 16B

|                | Fa 2006 | Sp 2007 | Fa 2007 | Sp 2008 | Fa 2008 | Sp 2009 |
|----------------|---------|---------|---------|---------|---------|---------|
| Men            |         | •       |         | ·       |         | •       |
| Success        | 0%      | 0%      | 0%      | 0%      | 100%    | 100%    |
| Non-Success    | 0%      | 0%      | 0%      | 0%      | 0%      | 0%      |
| Withdrawal     | 0%      | 0%      | 0%      | 0%      | 0%      | 0%      |
| Total Percent  | 0%      | 0%      | 0%      | 0%      | 100%    | 100%    |
| Total Enrolled | 0       | 0       | 0       | 0       | 8       | 8       |
| Women          |         |         |         |         |         |         |
| Success        | 0%      | 0%      | 0%      | 0%      | 0%      | 0%      |
| Non-Success    | 0%      | 0%      | 0%      | 0%      | 0%      | 0%      |
| Withdrawal     | 0%      | 0%      | 0%      | 0%      | 0%      | 0%      |
| Total Percent  | 0%      | 0%      | 0%      | 0%      | 0%      | 0%      |
| Total Enrolled | 0       | 0       | 0       | 0       | 0       | 0       |