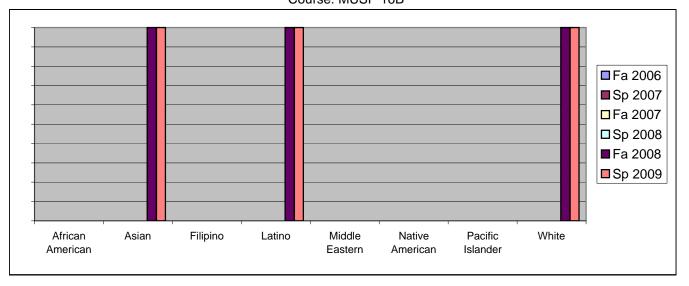

Chabot Success Rates By Ethnicity and Semester Course: MUSP 16B

|           |                | Fa 2006 | Sp 2007 | Fa 2007 | Sp 2008 | Fa 2008 | Sp 2009 |
|-----------|----------------|---------|---------|---------|---------|---------|---------|
| African A | merican        |         |         |         |         |         |         |
|           | Success        | 0%      | 0%      | 0%      | 0%      | 0%      | 0%      |
|           | Non-Success    | 0%      | 0%      | 0%      | 0%      | 0%      | 0%      |
|           | Withdrawal     | 0%      | 0%      | 0%      | 0%      | 0%      | 0%      |
|           | Total Percent  | 0%      | 0%      | 0%      | 0%      | 0%      | 0%      |
|           | Total Enrolled | 0       | 0       | 0       | 0       | 0       | 0       |
| Asian     |                |         |         |         |         |         |         |
|           | Success        | 0%      | 0%      |         | 0%      |         |         |
|           | Non-Success    | 0%      | 0%      | 0%      | 0%      |         |         |
|           | Withdrawal     | 0%      | 0%      | 0%      | 0%      | 0%      |         |
|           | Total Percent  | 0%      | 0%      | 0%      | 0%      | 100%    | 100%    |
|           | Total Enrolled | 0       | 0       | 0       | 0       | 2       | 2       |
| Filipino  |                |         |         |         |         |         |         |
|           | Success        | 0%      | 0%      |         | 0%      |         |         |
|           | Non-Success    | 0%      | 0%      |         | 0%      |         |         |
|           | Withdrawal     | 0%      | 0%      |         | 0%      |         |         |
|           | Total Percent  | 0%      | 0%      | 0%      | 0%      | 0%      | 0%      |
|           | Total Enrolled | 0       | 0       | 0       | 0       | 0       | 0       |
| Latino    |                |         |         |         |         |         |         |
|           | Success        | 0%      | 0%      |         | 0%      |         |         |
|           | Non-Success    | 0%      | 0%      |         | 0%      |         |         |
|           | Withdrawal     | 0%      | 0%      |         | 0%      |         |         |
|           | Total Percent  | 0%      | 0%      | 0%      | 0%      | 100%    | 100%    |
|           | Total Enrolled | 0       | 0       | 0       | 0       | 2       | 2       |
| Middle Ea | astern         |         |         |         |         |         |         |
|           | Success        | 0%      | 0%      |         | 0%      |         |         |
|           | Non-Success    | 0%      | 0%      |         | 0%      |         |         |
|           | Withdrawal     | 0%      | 0%      |         | 0%      |         |         |
|           | Total Percent  | 0%      | 0%      |         | 0%      |         | 0%      |
|           | Total Enrolled | 0       | 0       | 0       | 0       | 0       | 0       |
| Native Ar |                |         |         |         |         |         |         |
|           | Success        | 0%      | 0%      |         | 0%      |         |         |
|           | Non-Success    | 0%      | 0%      |         | 0%      |         |         |
|           | Withdrawal     | 0%      | 0%      | 0%      | 0%      | 0%      | 0%      |

|            | Total Percent  | 0% | 0% | 0% | 0% | 0%   | 0%   |  |
|------------|----------------|----|----|----|----|------|------|--|
|            | Total Enrolled | 0  | 0  | 0  | 0  | 0    | 0    |  |
| Pacific Is | slander        |    |    |    |    |      |      |  |
|            | Success        | 0% | 0% | 0% | 0% | 0%   | 0%   |  |
|            | Non-Success    | 0% | 0% | 0% | 0% | 0%   | 0%   |  |
|            | Withdrawal     | 0% | 0% | 0% | 0% | 0%   | 0%   |  |
|            | Total Percent  | 0% | 0% | 0% | 0% | 0%   | 0%   |  |
|            | Total Enrolled | 0  | 0  | 0  | 0  | 0    | 0    |  |
| White      |                |    |    |    |    |      |      |  |
|            | Success        | 0% | 0% | 0% | 0% | 100% | 100% |  |
|            | Non-Success    | 0% | 0% | 0% | 0% | 0%   | 0%   |  |
|            | Withdrawal     | 0% | 0% | 0% | 0% | 0%   | 0%   |  |
|            | Total Percent  | 0% | 0% | 0% | 0% | 100% | 100% |  |
|            | Total Enrolled | 0  | 0  | 0  | 0  | 4    | 3    |  |