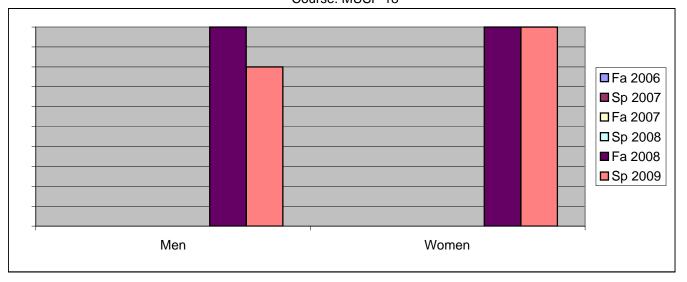

Chabot Success Rates By Gender and Semester Course: MUSP 18

|                | Fa 2006 | Sp 2007 | Fa 2007 | Sp 2008 | Fa 2008 | Sp 2009 |
|----------------|---------|---------|---------|---------|---------|---------|
| Men            |         | •       |         | •       |         | •       |
| Success        | 0%      | 0%      | 0%      | 0%      | 100%    | 80%     |
| Non-Success    | 0%      | 0%      | 0%      | 0%      | 0%      | 20%     |
| Withdrawal     | 0%      | 0%      | 0%      | 0%      | 0%      | 0%      |
| Total Percent  | 0%      | 0%      | 0%      | 0%      | 100%    | 100%    |
| Total Enrolled | 0       | 0       | 0       | 0       | 5       | 5       |
| Women          |         |         |         |         |         |         |
| Success        | 0%      | 0%      | 0%      | 0%      | 100%    | 100%    |
| Non-Success    | 0%      | 0%      | 0%      | 0%      | 0%      | 0%      |
| Withdrawal     | 0%      | 0%      | 0%      | 0%      | 0%      | 0%      |
| Total Percent  | 0%      | 0%      | 0%      | 0%      | 100%    | 100%    |
| Total Enrolled | 0       | 0       | 0       | 0       | 4       | 2       |