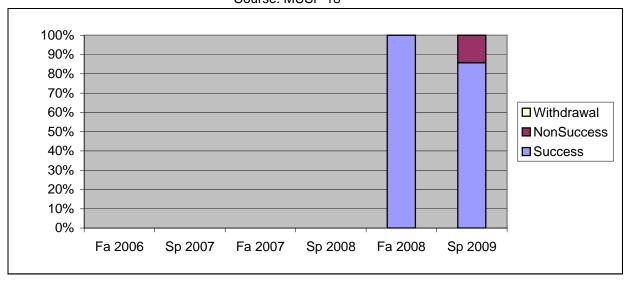

Chabot Success, Non-Success, and Withdrawal Rates By Semester Course: MUSP 18

|                | Fa 2006 | Sp 2007 | Fa 2007 | Sp 2008 | Fa 2008 | Sp 2009 |
|----------------|---------|---------|---------|---------|---------|---------|
| Success        | 0%      | 0%      | 0%      | 0%      | 100%    | 86%     |
| Non-Success    | 0%      | 0%      | 0%      | 0%      | 0%      | 14%     |
| Withdrawal     | 0%      | 0%      | 0%      | 0%      | 0%      | 0%      |
| Total Percent  | 0%      | 0%      | 0%      | 0%      | 100%    | 100%    |
| Total Enrolled | 0       | 0       | 0       | 0       | 9       | 7       |