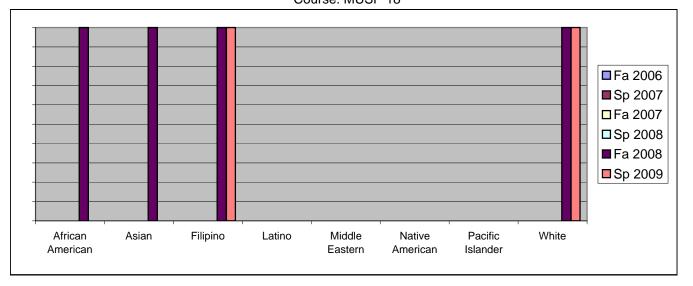

Chabot Success Rates By Ethnicity and Semester Course: MUSP 18

|           |                | Fa 2006 | Sp 2007 | Fa 2007 | Sp 2008 | Fa 2008 | Sp 2009 |
|-----------|----------------|---------|---------|---------|---------|---------|---------|
| African A | merican        |         |         |         |         |         |         |
|           | Success        | 0%      | 0%      | 0%      | 0%      | 100%    | 0%      |
|           | Non-Success    | 0%      | 0%      | 0%      | 0%      | 0%      | 100%    |
|           | Withdrawal     | 0%      | 0%      | 0%      | 0%      | 0%      | 0%      |
|           | Total Percent  | 0%      | 0%      | 0%      | 0%      | 100%    | 100%    |
|           | Total Enrolled | 0       | 0       | 0       | 0       | 1       | 1       |
| Asian     |                |         |         |         |         |         |         |
|           | Success        | 0%      | 0%      | 0%      | 0%      | 100%    | 0%      |
|           | Non-Success    | 0%      | 0%      | 0%      | 0%      | 0%      | 0%      |
|           | Withdrawal     | 0%      | 0%      | 0%      | 0%      | 0%      | 0%      |
|           | Total Percent  | 0%      | 0%      | 0%      | 0%      | 100%    | 0%      |
|           | Total Enrolled | 0       | 0       | 0       | 0       | 3       | 0       |
| Filipino  |                |         |         |         |         |         |         |
|           | Success        | 0%      | 0%      | 0%      | 0%      | 100%    | 100%    |
|           | Non-Success    | 0%      | 0%      | 0%      | 0%      | 0%      | 0%      |
|           | Withdrawal     | 0%      | 0%      | 0%      | 0%      | 0%      | 0%      |
|           | Total Percent  | 0%      | 0%      | 0%      | 0%      | 100%    | 100%    |
|           | Total Enrolled | 0       | 0       | 0       | 0       | 1       | 1       |
| Latino    |                |         |         |         |         |         |         |
|           | Success        | 0%      | 0%      | 0%      | 0%      | 0%      | 0%      |
|           | Non-Success    | 0%      | 0%      | 0%      | 0%      | 0%      | 0%      |
|           | Withdrawal     | 0%      | 0%      | 0%      | 0%      | 0%      | 0%      |
|           | Total Percent  | 0%      | 0%      | 0%      | 0%      | 0%      | 0%      |
|           | Total Enrolled | 0       | 0       | 0       | 0       | 0       | 0       |
| Middle E  | astern         |         |         |         |         |         |         |
|           | Success        | 0%      | 0%      | 0%      | 0%      | 0%      | 0%      |
|           | Non-Success    | 0%      | 0%      | 0%      | 0%      | 0%      | 0%      |
|           | Withdrawal     | 0%      | 0%      | 0%      | 0%      | 0%      | 0%      |
|           | Total Percent  | 0%      | 0%      | 0%      | 0%      | 0%      | 0%      |
|           | Total Enrolled | 0       | 0       | 0       | 0       | 0       | 0       |
| Native Ar | merican        |         |         |         |         |         |         |
|           | Success        | 0%      | 0%      | 0%      | 0%      | 0%      | 0%      |
|           | Non-Success    | 0%      | 0%      | 0%      | 0%      | 0%      | 0%      |
|           | Withdrawal     | 0%      | 0%      | 0%      | 0%      | 0%      | 0%      |
|           |                |         |         |         |         |         |         |

|            | Total Percent  | 0%   | 0%   | 0%   | 0%   | 0%    | 0%    |  |
|------------|----------------|------|------|------|------|-------|-------|--|
|            | Total Enrolled | 0    | 0    | 0    | 0    | 0     | 0     |  |
| Pacific Is | slander        |      |      |      |      |       |       |  |
|            | Success        | 0%   | 0%   | 0%   | 0%   | 0%    | 0%    |  |
|            | Non-Success    | 0%   | 0%   | 0%   | 0%   | 0%    | 0%    |  |
|            | Withdrawal     | 0%   | 0%   | 0%   | 0%   | 0%    | 0%    |  |
|            | Total Percent  | 0%   | 0%   | 0%   | 0%   | 0%    | 0%    |  |
|            | Total Enrolled | 0    | 0    | 0    | 0    | 0     | 0     |  |
| White      |                |      |      |      |      |       |       |  |
|            | Success        | 0%   | 0%   | 0%   | 0%   | 100%  | 100%  |  |
|            | • 400000       | 0 70 | 0 70 | 0 /6 | 0 /0 | 10070 | 10076 |  |
|            | Non-Success    | 0%   | 0%   | 0%   | 0%   | 0%    | 0%    |  |
|            |                |      |      |      |      |       |       |  |
|            | Non-Success    | 0%   | 0%   | 0%   | 0%   | 0%    | 0%    |  |