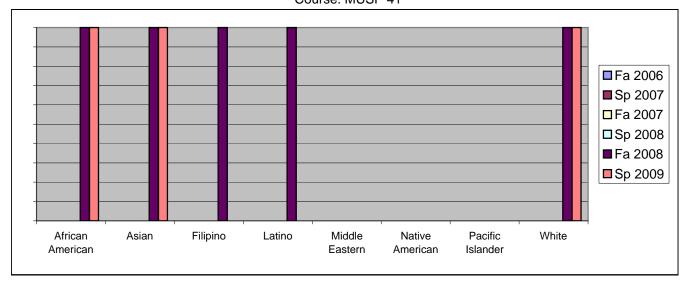

Chabot Success Rates By Ethnicity and Semester Course: MUSP 41

|                  |                | Fa 2006 | Sp 2007 | Fa 2007 | Sp 2008 | Fa 2008 | Sp 2009 |  |  |
|------------------|----------------|---------|---------|---------|---------|---------|---------|--|--|
| African American |                |         |         |         |         |         |         |  |  |
|                  | Success        | 0%      | 0%      | 0%      | 0%      | 100%    | 100%    |  |  |
|                  | Non-Success    | 0%      | 0%      | 0%      | 0%      | 0%      | 0%      |  |  |
|                  | Withdrawal     | 0%      | 0%      | 0%      | 0%      | 0%      | 0%      |  |  |
|                  | Total Percent  | 0%      | 0%      | 0%      | 0%      | 100%    | 100%    |  |  |
|                  | Total Enrolled | 0       | 0       | 0       | 0       | 1       | 2       |  |  |
| Asian            |                |         |         |         |         |         |         |  |  |
|                  | Success        | 0%      | 0%      | 0%      | 0%      | 100%    | 100%    |  |  |
|                  | Non-Success    | 0%      | 0%      | 0%      | 0%      | 0%      | 0%      |  |  |
|                  | Withdrawal     | 0%      | 0%      | 0%      | 0%      | 0%      | 0%      |  |  |
|                  | Total Percent  | 0%      | 0%      | 0%      | 0%      | 100%    | 100%    |  |  |
|                  | Total Enrolled | 0       | 0       | 0       | 0       | 1       | 1       |  |  |
| Filipino         |                |         |         |         |         |         |         |  |  |
|                  | Success        | 0%      | 0%      | 0%      | 0%      | 100%    | 0%      |  |  |
|                  | Non-Success    | 0%      | 0%      | 0%      | 0%      | 0%      | 0%      |  |  |
|                  | Withdrawal     | 0%      | 0%      | 0%      | 0%      | 0%      | 0%      |  |  |
|                  | Total Percent  | 0%      | 0%      | 0%      | 0%      | 100%    | 0%      |  |  |
|                  | Total Enrolled | 0       | 0       | 0       | 0       | 1       | 0       |  |  |
| Latino           |                |         |         |         |         |         |         |  |  |
|                  | Success        | 0%      | 0%      | 0%      | 0%      | 100%    | 0%      |  |  |
|                  | Non-Success    | 0%      | 0%      | 0%      | 0%      | 0%      | 100%    |  |  |
|                  | Withdrawal     | 0%      | 0%      | 0%      | 0%      | 0%      | 0%      |  |  |
|                  | Total Percent  | 0%      | 0%      | 0%      | 0%      | 100%    | 100%    |  |  |
|                  | Total Enrolled | 0       | 0       | 0       | 0       | 2       | 1       |  |  |
| Middle E         | astern         |         |         |         |         |         |         |  |  |
|                  | Success        | 0%      | 0%      | 0%      | 0%      | 0%      | 0%      |  |  |
|                  | Non-Success    | 0%      | 0%      | 0%      | 0%      | 0%      | 0%      |  |  |
|                  | Withdrawal     | 0%      | 0%      | 0%      | 0%      | 0%      | 0%      |  |  |
|                  | Total Percent  | 0%      | 0%      | 0%      | 0%      | 0%      | 0%      |  |  |
|                  | Total Enrolled | 0       | 0       | 0       | 0       | 0       | 0       |  |  |
| Native Ar        | merican        |         |         |         |         |         |         |  |  |
|                  | Success        | 0%      | 0%      |         | 0%      |         |         |  |  |
|                  | Non-Success    | 0%      | 0%      | 0%      | 0%      | 0%      | 0%      |  |  |
|                  | Withdrawal     | 0%      | 0%      | 0%      | 0%      | 0%      | 0%      |  |  |
|                  |                |         |         |         |         |         |         |  |  |

|            | Total Percent  | 0% | 0% | 0% | 0% | 0%   | 0%   |
|------------|----------------|----|----|----|----|------|------|
|            | Total Enrolled | 0  | 0  | 0  | 0  | 0    | 0    |
| Pacific Is | slander        |    |    |    |    |      |      |
|            | Success        | 0% | 0% | 0% | 0% | 0%   | 0%   |
|            | Non-Success    | 0% | 0% | 0% | 0% | 0%   | 0%   |
|            | Withdrawal     | 0% | 0% | 0% | 0% | 0%   | 0%   |
|            | Total Percent  | 0% | 0% | 0% | 0% | 0%   | 0%   |
|            | Total Enrolled | 0  | 0  | 0  | 0  | 0    | 0    |
| White      |                |    |    |    |    |      |      |
|            | Success        | 0% | 0% | 0% | 0% | 100% | 100% |
|            | Non-Success    | 0% | 0% | 0% | 0% | 0%   | 0%   |
|            | Withdrawal     | 0% | 0% | 0% | 0% | 0%   | 0%   |
|            | Total Percent  | 0% | 0% | 0% | 0% | 100% | 100% |
|            | Total Enrolled | 0  | 0  | 0  | 0  | 1    | 2    |