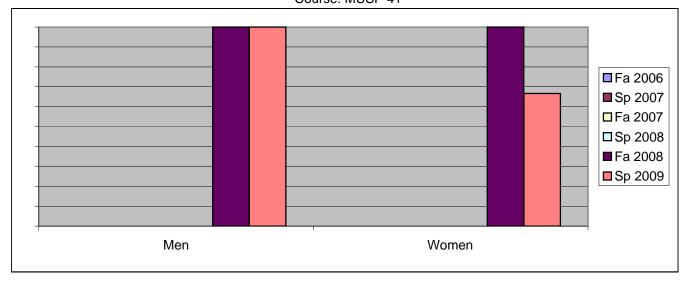

Chabot Success Rates By Gender and Semester Course: MUSP 41

|                | Fa 2006 | Sp 2007 | Fa 2007 | Sp 2008 | Fa 2008 | Sp 2009 |
|----------------|---------|---------|---------|---------|---------|---------|
| Men            |         | •       |         | ·       |         | •       |
| Success        | 0%      | 0%      | 0%      | 0%      | 100%    | 100%    |
| Non-Success    | 0%      | 0%      | 0%      | 0%      | 0%      | 0%      |
| Withdrawal     | 0%      | 0%      | 0%      | 0%      | 0%      | 0%      |
| Total Percent  | 0%      | 0%      | 0%      | 0%      | 100%    | 100%    |
| Total Enrolled | 0       | 0       | 0       | 0       | 5       | 4       |
| Women          |         |         |         |         |         |         |
| Success        | 0%      | 0%      | 0%      | 0%      | 100%    | 67%     |
| Non-Success    | 0%      | 0%      | 0%      | 0%      | 0%      | 33%     |
| Withdrawal     | 0%      | 0%      | 0%      | 0%      | 0%      | 0%      |
| Total Percent  | 0%      | 0%      | 0%      | 0%      | 100%    | 100%    |
| Total Enrolled | 0       | 0       | 0       | 0       | 3       | 3       |