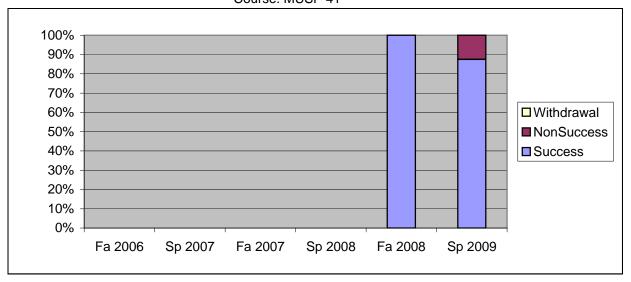

Chabot Success, Non-Success, and Withdrawal Rates By Semester Course: MUSP 41

|                | Fa 2006 | Sp 2007 | Fa 2007 | Sp 2008 | Fa 2008 | Sp 2009 |
|----------------|---------|---------|---------|---------|---------|---------|
| Success        | 0%      | 0%      | 0%      | 0%      | 100%    | 88%     |
| Non-Success    | 0%      | 0%      | 0%      | 0%      | 0%      | 13%     |
| Withdrawal     | 0%      | 0%      | 0%      | 0%      | 0%      | 0%      |
| Total Percent  | 0%      | 0%      | 0%      | 0%      | 100%    | 100%    |
| Total Enrolled | 0       | 0       | 0       | 0       | 8       | 8       |