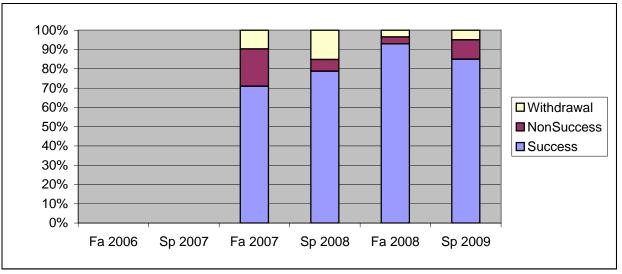

Chabot Success, Non-Success, and Withdrawal Rates By Semester Course: MUSP 44

|                | Fa 2006 | Sp 2007 | Fa 2007 | Sp 2008 | Fa 2008 | Sp 2009 |
|----------------|---------|---------|---------|---------|---------|---------|
| Success        | 0%      | 0%      | 71%     | 79%     | 93%     | 85%     |
| Non-Success    | 0%      | 0%      | 19%     | 6%      | 4%      | 10%     |
| Withdrawal     | 0%      | 0%      | 10%     | 15%     | 4%      | 5%      |
| Total Percent  | 0%      | 0%      | 100%    | 100%    | 100%    | 100%    |
| Total Enrolled | 0       | 0       | 31      | 33      | 57      | 60      |