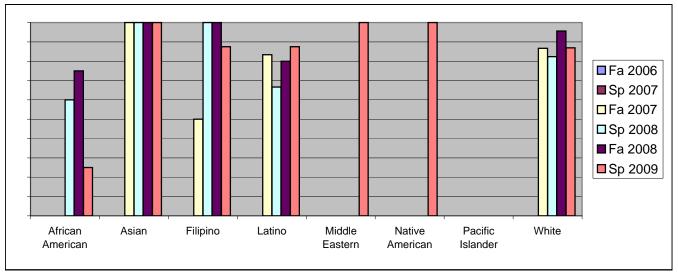

Chabot Success Rates By Ethnicity and Semester Course: MUSP 44

|                  |                | Fa 2006 | Sp 2007 | Fa 2007 | Sp 2008 | Fa 2008 | Sp 2009 |  |  |
|------------------|----------------|---------|---------|---------|---------|---------|---------|--|--|
| African American |                |         |         |         |         |         |         |  |  |
|                  | Success        | 0%      | 0%      | 0%      | 60%     | 75%     | 25%     |  |  |
|                  | Non-Success    | 0%      | 0%      | 0%      | 20%     | 25%     | 25%     |  |  |
|                  | Withdrawal     | 0%      | 0%      | 100%    | 20%     | 0%      | 50%     |  |  |
|                  | Total Percent  | 0%      | 0%      | 100%    | 100%    | 100%    | 100%    |  |  |
|                  | Total Enrolled | 0       | 0       | 1       | 5       | 4       | 4       |  |  |
| Asian            |                |         |         |         |         |         |         |  |  |
|                  | Success        | 0%      | 0%      | 100%    | 100%    | 100%    | 100%    |  |  |
|                  | Non-Success    | 0%      | 0%      | 0%      | 0%      | 0%      | 0%      |  |  |
|                  | Withdrawal     | 0%      | 0%      | 0%      | 0%      | 0%      | 0%      |  |  |
|                  | Total Percent  | 0%      | 0%      | 100%    | 100%    | 100%    | 100%    |  |  |
|                  | Total Enrolled | 0       | 0       | 1       | 1       | 6       | 6       |  |  |
| Filipino         |                |         |         |         |         |         |         |  |  |
|                  | Success        | 0%      | 0%      | 50%     | 100%    | 100%    | 88%     |  |  |
|                  | Non-Success    | 0%      | 0%      | 0%      | 0%      | 0%      | 13%     |  |  |
|                  | Withdrawal     | 0%      | 0%      | 50%     | 0%      | 0%      | 0%      |  |  |
|                  | Total Percent  | 0%      | 0%      | 100%    | 100%    | 100%    | 100%    |  |  |
|                  | Total Enrolled | 0       | 0       | 2       |         | 6       | 8       |  |  |
| Latino           |                |         |         |         |         |         |         |  |  |
|                  | Success        | 0%      | 0%      | 83%     | 67%     | 80%     | 88%     |  |  |
|                  | Non-Success    | 0%      | 0%      | 17%     | 0%      | 0%      | 13%     |  |  |
|                  | Withdrawal     | 0%      | 0%      | 0%      | 33%     | 20%     | 0%      |  |  |
|                  | Total Percent  | 0%      | 0%      | 100%    | 100%    | 100%    | 100%    |  |  |
|                  | Total Enrolled | 0       | 0       | 6       | 6       | 10      | 8       |  |  |
| Middle E         | astern         |         |         |         |         |         |         |  |  |
|                  | Success        | 0%      | 0%      | 0%      | 0%      | 0%      | 100%    |  |  |
|                  | Non-Success    | 0%      | 0%      | 0%      | 0%      | 0%      | 0%      |  |  |
|                  | Withdrawal     | 0%      | 0%      | 0%      | 0%      | 0%      | 0%      |  |  |
|                  | Total Percent  | 0%      | 0%      | 0%      | 0%      | 0%      | 100%    |  |  |
|                  | Total Enrolled | 0       | 0       | 0       | 0       | 0       | 1       |  |  |
| Native American  |                |         |         |         |         |         |         |  |  |
|                  | Success        | 0%      | 0%      | 0%      | 0%      | 0%      | 100%    |  |  |
|                  | Non-Success    | 0%      | 0%      | 0%      | 0%      | 0%      | 0%      |  |  |
|                  | Withdrawal     | 0%      | 0%      | 0%      | 0%      | 0%      | 0%      |  |  |
|                  |                |         |         |         |         |         |         |  |  |

|            | Total Percent  | 0% | 0% | 0%   | 0%   | 0%   | 100% |
|------------|----------------|----|----|------|------|------|------|
|            | Total Enrolled | 0  | 0  | 0    | 0    | 0    | 1    |
| Pacific Is | slander        |    |    |      |      |      |      |
|            | Success        | 0% | 0% | 0%   | 0%   | 0%   | 0%   |
|            | Non-Success    | 0% | 0% | 100% | 0%   | 0%   | 0%   |
|            | Withdrawal     | 0% | 0% | 0%   | 0%   | 0%   | 0%   |
|            | Total Percent  | 0% | 0% | 100% | 0%   | 0%   | 0%   |
|            | Total Enrolled | 0  | 0  | 2    | 0    | 0    | 0    |
| White      |                |    |    |      |      |      |      |
|            | Success        | 0% | 0% | 87%  | 82%  | 96%  | 87%  |
|            | Non-Success    | 0% | 0% | 13%  | 6%   | 4%   | 13%  |
|            | Withdrawal     | 0% | 0% | 0%   | 12%  | 0%   | 0%   |
|            | Total Percent  | 0% | 0% | 100% | 100% | 100% | 100% |
|            | Total Enrolled | 0  | 0  | 15   | 17   | 23   | 23   |