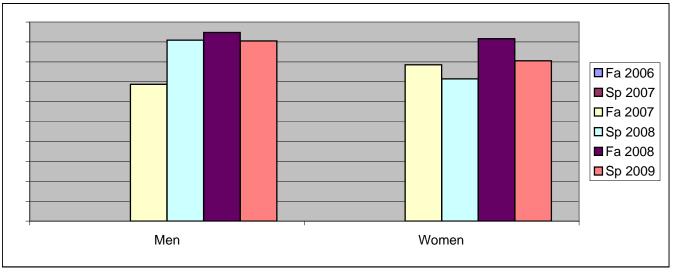

Chabot Success Rates By Gender and Semester Course: MUSP 44

|                | Fa 2006 | Sp 2007 | Fa 2007 | Sp 2008 | Fa 2008 | Sp 2009 |
|----------------|---------|---------|---------|---------|---------|---------|
| Men            |         |         |         |         |         |         |
| Success        | 0%      | 0%      | 69%     | 91%     | 95%     | 90%     |
| Non-Success    | 0%      | 0%      | 25%     | 0%      | 0%      | 10%     |
| Withdrawal     | 0%      | 0%      | 6%      | 9%      | 5%      | 0%      |
| Total Percent  | 0%      | 0%      | 100%    | 100%    | 100%    | 100%    |
| Total Enrolled | 0       | 0       | 16      | 11      | 19      | 21      |
| Women          |         |         |         |         |         |         |
| Success        | 0%      | 0%      | 79%     | 71%     | 92%     | 81%     |
| Non-Success    | 0%      | 0%      | 7%      | 10%     | 6%      | 11%     |
| Withdrawal     | 0%      | 0%      | 14%     | 19%     | 3%      | 8%      |
| Total Percent  | 0%      | 0%      | 100%    | 100%    | 100%    | 100%    |
| Total Enrolled | 0       | 0       | 14      | 21      | 36      | 36      |