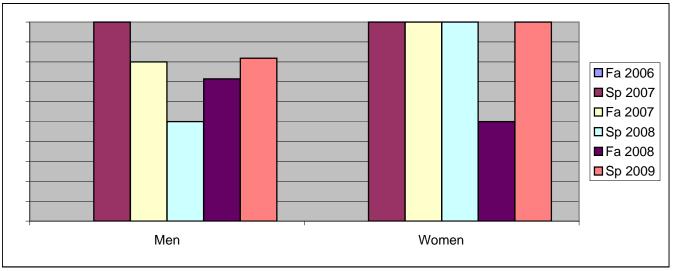

Chabot Success Rates By Gender and Semester Course: MUSP 4919

|                | Fa 2006 | Sp 2007 | Fa 2007 | Sp 2008 | Fa 2008 | Sp 2009 |
|----------------|---------|---------|---------|---------|---------|---------|
| Men            |         | -       |         | -       |         | -       |
| Success        | 0%      | 100%    | 80%     | 50%     | 71%     | 82%     |
| Non-Success    | 0%      | 0%      | 20%     | 0%      | 29%     | 0%      |
| Withdrawal     | 0%      | 0%      | 0%      | 50%     | 0%      | 18%     |
| Total Percent  | 0%      | 100%    | 100%    | 100%    | 100%    | 100%    |
| Total Enrolled | 0       | 2       | 5       | 2       | 7       | 11      |
| Women          |         |         |         |         |         |         |
| Success        | 0%      | 100%    | 100%    | 100%    | 50%     | 100%    |
| Non-Success    | 0%      | 0%      | 0%      | 0%      | 0%      | 0%      |
| Withdrawal     | 0%      | 0%      | 0%      | 0%      | 50%     | 0%      |
| Total Percent  | 0%      | 100%    | 100%    | 100%    | 100%    | 100%    |
| Total Enrolled | 0       | 5       | 4       | 5       | 2       | 2       |