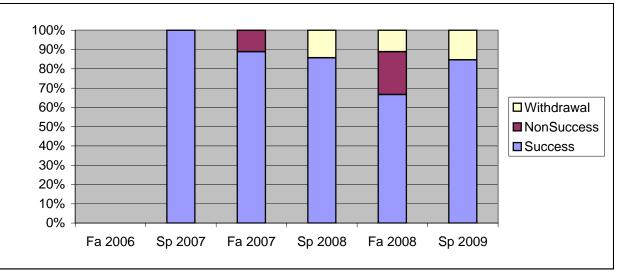

Chabot Success, Non-Success, and Withdrawal Rates By Semester Course: MUSP 4919

|                | Fa 2006 | Sp 2007 | Fa 2007 | Sp 2008 | Fa 2008 | Sp 2009 |
|----------------|---------|---------|---------|---------|---------|---------|
| Success        | 0%      | 100%    | 89%     | 86%     | 67%     | 85%     |
| Non-Success    | 0%      | 0%      | 11%     | 0%      | 22%     | 0%      |
| Withdrawal     | 0%      | 0%      | 0%      | 14%     | 11%     | 15%     |
| Total Percent  | 0%      | 100%    | 100%    | 100%    | 100%    | 100%    |
| Total Enrolled | 0       | 7       | 9       | 7       | 9       | 13      |