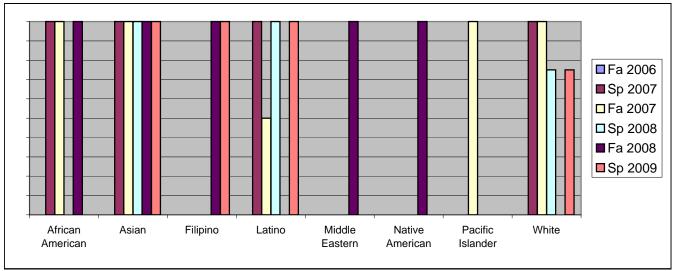

Chabot Success Rates By Ethnicity and Semester Course: MUSP 4919

|                  |                | Fa 2006 | Sp 2007 | Fa 2007 | Sp 2008 | Fa 2008 | Sp 2009 |
|------------------|----------------|---------|---------|---------|---------|---------|---------|
| African American |                |         |         |         |         |         |         |
|                  | Success        | 0%      |         |         |         |         |         |
|                  | Non-Success    | 0%      |         |         |         |         |         |
|                  | Withdrawal     | 0%      |         |         |         |         |         |
|                  | Total Percent  | 0%      | 100%    |         |         | 100%    | 0%      |
|                  | Total Enrolled | 0       | 1       | 2       | 0       | 1       | 0       |
| Asian            |                |         |         |         |         |         |         |
|                  | Success        | 0%      | 100%    | 100%    | 100%    | 100%    | 100%    |
|                  | Non-Success    | 0%      | 0%      | 0%      | 0%      | 0%      | 0%      |
|                  | Withdrawal     | 0%      | 0%      | 0%      | 0%      | 0%      | 0%      |
|                  | Total Percent  | 0%      | 100%    | 100%    | 100%    | 100%    | 100%    |
|                  | Total Enrolled | 0       | 3       | 1       | 2       | 1       | 4       |
| Filipino         |                |         |         |         |         |         |         |
|                  | Success        | 0%      | 0%      | 0%      | 0%      | 100%    | 100%    |
|                  | Non-Success    | 0%      | 0%      | 0%      | 0%      | 0%      | 0%      |
|                  | Withdrawal     | 0%      | 0%      | 0%      | 0%      | 0%      | 0%      |
|                  | Total Percent  | 0%      | 0%      | 0%      | 0%      | 100%    | 100%    |
|                  | Total Enrolled | 0       | 0       | 0       | 0       | 2       | 2       |
| Latino           |                |         |         |         |         |         |         |
|                  | Success        | 0%      | 100%    | 50%     | 100%    | 0%      | 100%    |
|                  | Non-Success    | 0%      | 0%      | 50%     | 0%      | 100%    | 0%      |
|                  | Withdrawal     | 0%      | 0%      | 0%      | 0%      | 0%      | 0%      |
|                  | Total Percent  | 0%      | 100%    | 100%    | 100%    | 100%    | 100%    |
|                  | Total Enrolled | 0       | 2       | 2       | 1       | 2       | 1       |
| Middle E         | astern         |         |         |         |         |         |         |
|                  | Success        | 0%      | 0%      | 0%      | 0%      | 100%    | 0%      |
|                  | Non-Success    | 0%      | 0%      | 0%      | 0%      | 0%      | 0%      |
|                  | Withdrawal     | 0%      | 0%      | 0%      | 0%      | 0%      | 100%    |
|                  | Total Percent  | 0%      | 0%      | 0%      | 0%      | 100%    | 100%    |
|                  | Total Enrolled | 0       | 0       | 0       | 0       | 1       | 1       |
| Native American  |                |         |         |         |         |         |         |
|                  | Success        | 0%      | 0%      | 0%      | 0%      | 100%    | 0%      |
|                  | Non-Success    | 0%      | 0%      | 0%      | 0%      | 0%      | 0%      |
|                  | Withdrawal     | 0%      | 0%      | 0%      | 0%      | 0%      | 0%      |
|                  |                |         |         |         |         |         |         |

|            | Total Percent  | 0% | 0%   | 0%   | 0%   | 100% | 0%   |
|------------|----------------|----|------|------|------|------|------|
|            | Total Enrolled | 0  | 0    | 0    | 0    | 1    | 0    |
| Pacific Is | slander        |    |      |      |      |      |      |
|            | Success        | 0% | 0%   | 100% | 0%   | 0%   | 0%   |
|            | Non-Success    | 0% | 0%   | 0%   | 0%   | 0%   | 0%   |
|            | Withdrawal     | 0% | 0%   | 0%   | 0%   | 0%   | 0%   |
|            | Total Percent  | 0% | 0%   | 100% | 0%   | 0%   | 0%   |
|            | Total Enrolled | 0  | 0    | 1    | 0    | 0    | 0    |
| White      |                |    |      |      |      |      |      |
|            | Success        | 0% | 100% | 100% | 75%  | 0%   | 75%  |
|            | Non-Success    | 0% | 0%   | 0%   | 0%   | 0%   | 0%   |
|            | Withdrawal     | 0% | 0%   | 0%   | 25%  | 100% | 25%  |
|            | Total Percent  | 0% | 100% | 100% | 100% | 100% | 100% |
|            | Total Enrolled | 0  | 1    | 2    | 4    | 1    | 4    |