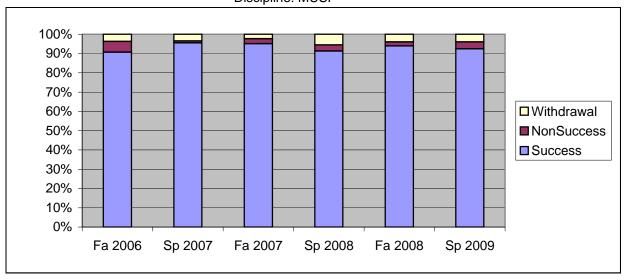

Chabot Success, Non-Success, and Withdrawal Rates By Semester Discipline: MUSP

|                | Fa 2006 | Sp 2007 | Fa 2007 | Sp 2008 | Fa 2008 | Sp 2009 |
|----------------|---------|---------|---------|---------|---------|---------|
| Success        | 91%     | 95%     | 95%     | 91%     | 94%     | 92%     |
| Non-Success    | 6%      | 1%      | 3%      | 3%      | 2%      | 4%      |
| Withdrawal     | 4%      | 3%      | 2%      | 6%      | 4%      | 4%      |
| Total Percent  | 100%    | 100%    | 100%    | 100%    | 100%    | 100%    |
| Total Enrolled | 215     | 288     | 305     | 253     | 299     | 279     |