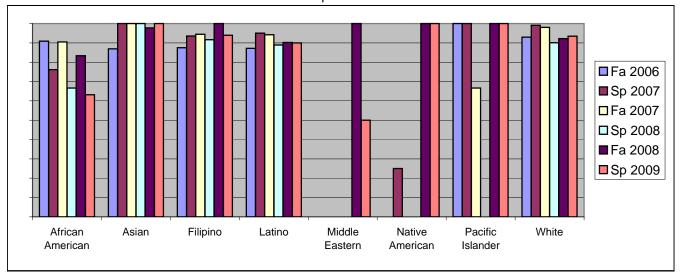

Chabot Success Rates By Ethnicity and Semester Discipline: MUSP

|                  |                | Fa 2006 | Sp 2007 | Fa 2007 | Sp 2008 | Fa 2008 | Sp 2009 |  |
|------------------|----------------|---------|---------|---------|---------|---------|---------|--|
| African American |                |         |         |         |         |         |         |  |
|                  | Success        | 91%     | 76%     | 90%     | 67%     | 83%     | 63%     |  |
|                  | Non-Success    | 9%      | 5%      | 0%      | 17%     | 11%     | 16%     |  |
|                  | Withdrawal     | 0%      | 19%     | 10%     | 17%     | 6%      | 21%     |  |
|                  | Total Percent  | 100%    | 100%    | 100%    | 100%    | 100%    | 100%    |  |
|                  | Total Enrolled | 11      | 21      | 21      | 18      | 18      | 19      |  |
| Asian            |                |         |         |         |         |         |         |  |
|                  | Success        | 87%     | 100%    | 100%    | 100%    | 98%     | 100%    |  |
|                  | Non-Success    | 13%     | 0%      | 0%      | 0%      | 0%      | 0%      |  |
|                  | Withdrawal     | 0%      | 0%      | 0%      | 0%      | 2%      | 0%      |  |
|                  | Total Percent  | 100%    | 100%    | 100%    | 100%    | 100%    | 100%    |  |
|                  | Total Enrolled | 23      | 36      | 38      | 37      | 44      | 43      |  |
| Filipino         |                |         |         |         |         |         |         |  |
|                  | Success        | 88%     | 94%     | 94%     | 92%     | 100%    | 94%     |  |
|                  | Non-Success    | 13%     | 0%      | 0%      | 4%      | 0%      | 3%      |  |
|                  | Withdrawal     | 0%      | 6%      | 6%      | 4%      | 0%      | 3%      |  |
|                  | Total Percent  | 100%    | 100%    | 100%    | 100%    | 100%    | 100%    |  |
|                  | Total Enrolled | 16      | 31      | 36      | 24      | 37      | 33      |  |
| Latino           |                |         |         |         |         |         |         |  |
|                  | Success        | 87%     | 95%     | 94%     | 89%     | 90%     | 90%     |  |
|                  | Non-Success    | 10%     | 3%      | 4%      | 3%      | 4%      | 8%      |  |
|                  | Withdrawal     | 3%      | 3%      | 2%      | 8%      | 6%      | 3%      |  |
|                  | Total Percent  | 100%    | 100%    | 100%    | 100%    | 100%    | 100%    |  |
|                  | Total Enrolled | 39      | 40      | 52      | 36      | 51      | 40      |  |
| Middle Eastern   |                |         |         |         |         |         |         |  |
|                  | Success        | 0%      | 0%      | 0%      | 0%      | 100%    | 50%     |  |
|                  | Non-Success    | 0%      | 0%      | 0%      | 0%      | 0%      | 0%      |  |
|                  | Withdrawal     | 0%      | 0%      | 0%      | 0%      | 0%      | 50%     |  |

|            | Total Percent  | 0%   | 0%   | 0%   | 0%   | 100% | 100% |
|------------|----------------|------|------|------|------|------|------|
|            | Total Enrolled | 0    | 0    | 0    | 0    | 1    | 2    |
| Native An  | nerican        |      |      |      |      |      |      |
|            | Success        | 0%   | 25%  | 0%   | 0%   | 100% | 100% |
|            | Non-Success    | 0%   | 0%   | 0%   | 0%   | 0%   | 0%   |
|            | Withdrawal     | 0%   | 75%  | 0%   | 0%   | 0%   | 0%   |
|            | Total Percent  | 0%   | 100% | 0%   | 0%   | 100% | 100% |
|            | Total Enrolled | 0    | 4    | 0    | 0    | 1    | 1    |
| Pacific Is | lander         |      |      |      |      |      |      |
|            | Success        | 100% | 100% | 67%  | 0%   | 100% | 100% |
|            | Non-Success    | 0%   | 0%   | 33%  | 0%   | 0%   | 0%   |
|            | Withdrawal     | 0%   | 0%   | 0%   | 0%   | 0%   | 0%   |
|            | Total Percent  | 100% | 100% | 100% | 0%   | 100% | 100% |
|            | Total Enrolled | 5    | 5    | 6    | 0    | 2    | 1    |
| White      |                |      |      |      |      |      |      |
|            | Success        | 93%  | 99%  | 98%  | 90%  | 92%  | 93%  |
|            | Non-Success    | 2%   | 1%   | 2%   | 3%   | 2%   | 3%   |
|            | Withdrawal     | 5%   | 0%   | 0%   | 7%   | 6%   | 3%   |
|            | Total Percent  | 100% | 100% | 100% | 100% | 100% | 100% |
|            | Total Enrolled | 85   | 106  | 102  | 101  | 103  | 92   |