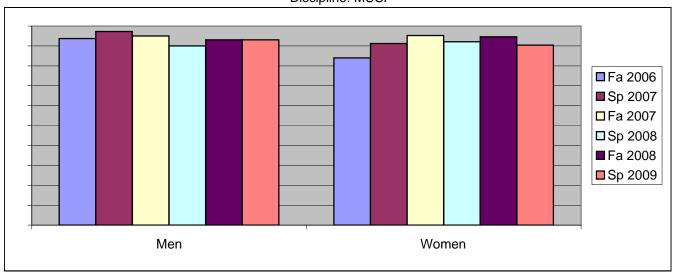

Chabot Success Rates By Gender and Semester Discipline: MUSP

|                | Fa 2006 | Sp 2007 | Fa 2007 | Sp 2008 | Fa 2008 | Sp 2009 |
|----------------|---------|---------|---------|---------|---------|---------|
| Men            |         |         |         |         |         |         |
| Success        | 94%     | 97%     | 95%     | 90%     | 93%     | 93%     |
| Non-Success    | 3%      | 1%      | 3%      | 4%      | 2%      | 3%      |
| Withdrawal     | 3%      | 2%      | 2%      | 6%      | 5%      | 4%      |
| Total Percent  | 100%    | 100%    | 100%    | 100%    | 100%    | 100%    |
| Total Enrolled | 127     | 184     | 180     | 151     | 174     | 173     |
| Women          |         |         |         |         |         |         |
| Success        | 84%     | 91%     | 95%     | 92%     | 95%     | 90%     |
| Non-Success    | 11%     | 2%      | 2%      | 2%      | 2%      | 5%      |
| Withdrawal     | 5%      | 7%      | 3%      | 6%      | 4%      | 4%      |
| Total Percent  | 100%    | 100%    | 100%    | 100%    | 100%    | 100%    |
| Total Enrolled | 75      | 91      | 106     | 89      | 112     | 94      |