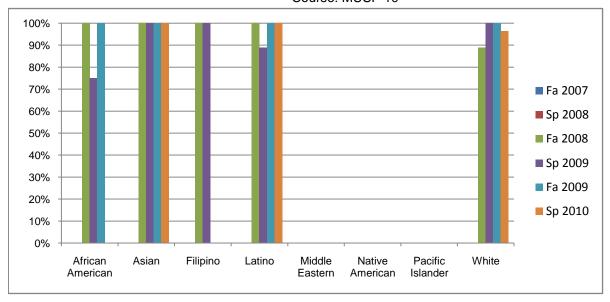

Chabot Success Rates By Ethnicity and Semester Course: MUSP 10

|           |                | Fa 2007 | Sp 2008 | Fa 2008 | Sp 2009 | Fa 2009 | Sp 2010 |
|-----------|----------------|---------|---------|---------|---------|---------|---------|
| African A | merican        |         |         |         |         |         |         |
|           | Success        | 0%      | 0%      | 100%    | 75%     | 100%    | 0%      |
|           | Non-Success    | 0%      | 0%      | 0%      | 0%      | 0%      | 0%      |
|           | Withdrawal     | 0%      | 0%      | 0%      | 25%     | 0%      | 0%      |
|           | Total Percent  | 0%      | 0%      | 100%    | 100%    | 100%    | 0%      |
|           | Total Enrolled | 0       | 0       | 1       | 4       | 2       | 0       |
| Asian     |                |         |         |         |         |         |         |
|           | Success        | 0%      | 0%      | 100%    | 100%    | 100%    | 100%    |
|           | Non-Success    | 0%      | 0%      | 0%      | 0%      | 0%      | 0%      |
|           | Withdrawal     | 0%      | 0%      | 0%      | 0%      | 0%      | 0%      |
|           | Total Percent  | 0%      | 0%      | 100%    | 100%    | 100%    | 100%    |
|           | Total Enrolled | 0       | 0       | 3       | 5       | 7       | 5       |
| Filipino  |                |         |         |         |         |         |         |
|           | Success        | 0%      | 0%      | 100%    | 100%    | 0%      | 0%      |
|           | Non-Success    | 0%      | 0%      | 0%      | 0%      | 0%      | 0%      |
|           | Withdrawal     | 0%      | 0%      | 0%      | 0%      | 0%      | 0%      |
|           | Total Percent  | 0%      | 0%      | 100%    | 100%    | 0%      | 0%      |
|           | Total Enrolled | 0       | 0       | 1       | 1       | 0       | 0       |
| Latino    |                |         |         |         |         |         |         |
|           | Success        | 0%      | 0%      | 100%    | 89%     | 100%    | 100%    |
|           | Non-Success    | 0%      | 0%      | 0%      | 0%      | 0%      | 0%      |
|           | Withdrawal     | 0%      | 0%      | 0%      | 11%     | 0%      | 0%      |
|           | Total Percent  | 0%      | 0%      | 100%    | 100%    | 100%    | 100%    |
|           | Total Enrolled | 0       | 0       | 10      | 9       | 10      | 9       |
| Middle E  | astern         |         |         |         |         |         |         |
|           | Success        | 0%      | 0%      | 0%      | 0%      | 0%      | 0%      |
|           | Non-Success    | 0%      | 0%      | 0%      | 0%      | 0%      | 0%      |
|           | Withdrawal     | 0%      | 0%      | 0%      | 0%      | 0%      | 0%      |
|           |                |         |         |         |         |         |         |

|            | Total Percent  | 0% | 0% | 0%   | 0%   | 0%   | 0%   |
|------------|----------------|----|----|------|------|------|------|
|            | Total Enrolled | 0  | 0  | 0    | 0    | 0    | 0    |
| Native A   | merican        |    |    |      |      |      |      |
|            | Success        | 0% | 0% | 0%   | 0%   | 0%   | 0%   |
|            | Non-Success    | 0% | 0% | 0%   | 0%   | 0%   | 0%   |
|            | Withdrawal     | 0% | 0% | 0%   | 0%   | 0%   | 0%   |
|            | Total Percent  | 0% | 0% | 0%   | 0%   | 0%   | 0%   |
|            | Total Enrolled | 0  | 0  | 0    | 0    | 0    | 0    |
| Pacific Is | slander        |    |    |      |      |      |      |
|            | Success        | 0% | 0% | 0%   | 0%   | 0%   | 0%   |
|            | Non-Success    | 0% | 0% | 0%   | 0%   | 0%   | 0%   |
|            | Withdrawal     | 0% | 0% | 0%   | 0%   | 0%   | 0%   |
|            | Total Percent  | 0% | 0% | 0%   | 0%   | 0%   | 0%   |
|            | Total Enrolled | 0  | 0  | 0    | 0    | 0    | 0    |
| White      |                |    |    |      |      |      |      |
|            | Success        | 0% | 0% | 89%  | 100% | 100% | 96%  |
|            | Non-Success    | 0% | 0% | 0%   | 0%   | 0%   | 0%   |
|            | Withdrawal     | 0% | 0% | 11%  | 0%   | 0%   | 4%   |
|            | Total Percent  | 0% | 0% | 100% | 100% | 100% | 100% |
|            | Total Enrolled | 0  | 0  | 27   | 24   | 27   | 28   |