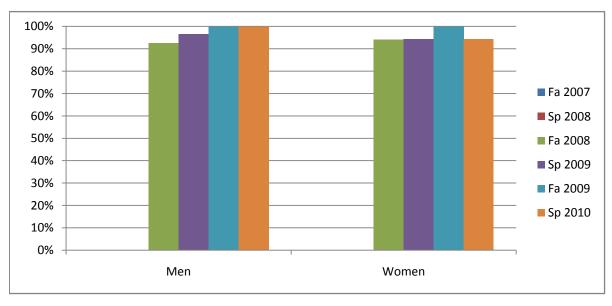

Chabot Success Rates By Gender and Semester Course: MUSP 10

|                | Fa 2007 | Sp 2008 | Fa 2008 | Sp 2009 | Fa 2009 | Sp 2010 |
|----------------|---------|---------|---------|---------|---------|---------|
| Men            |         |         |         |         |         |         |
| Success        | 0%      | 0%      | 93%     | 97%     | 100%    | 100%    |
| Non-Success    | 0%      | 0%      | 0%      | 0%      | 0%      | 0%      |
| Withdrawal     | 0%      | 0%      | 7%      | 3%      | 0%      | 0%      |
| Total Percent  | 0%      | 0%      | 100%    | 100%    | 100%    | 100%    |
| Total Enrolled | 0       | 0       | 27      | 29      | 29      | 27      |
| Women          |         |         |         |         |         |         |
| Success        | 0%      | 0%      | 94%     | 94%     | 100%    | 94%     |
| Non-Success    | 0%      | 0%      | 0%      | 0%      | 0%      | 0%      |
| Withdrawal     | 0%      | 0%      | 6%      | 6%      | 0%      | 6%      |
| Total Percent  | 0%      | 0%      | 100%    | 100%    | 100%    | 100%    |
| Total Enrolled | 0       | 0       | 17      | 18      | 19      | 18      |