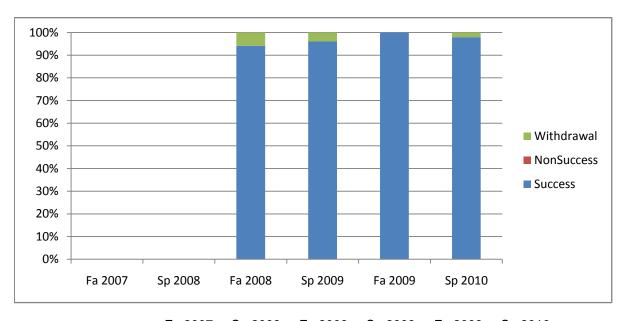

Chabot Success, Non-Success, and Withdrawal Rates By Semester Course: MUSP 10

| Total Enrolled | 0       | 0       | 51      | 51      | 53      | 49      |
|----------------|---------|---------|---------|---------|---------|---------|
| Total Percent  | 0%      | 0%      | 100%    | 100%    | 100%    | 100%    |
| Withdrawal     | 0%      | 0%      | 6%      | 4%      | 0%      | 2%      |
| Non-Success    | 0%      | 0%      | 0%      | 0%      | 0%      | 0%      |
| Success        | 0%      | 0%      | 94%     | 96%     | 100%    | 98%     |
|                | Fa 2007 | Sp 2008 | Fa 2008 | Sp 2009 | Fa 2009 | Sp 2010 |