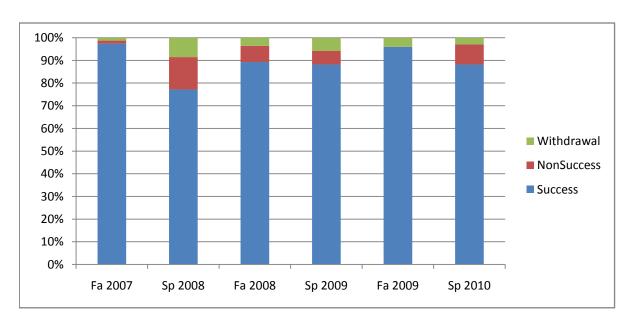

Chabot Success, Non-Success, and Withdrawal Rates By Semester Course: MUSP 12A

|                | Fa 2007 | Sp 2008 | Fa 2008 | Sp 2009 | Fa 2009 | Sp 2010 |
|----------------|---------|---------|---------|---------|---------|---------|
| Success        | 97%     | 77%     | 89%     | 88%     | 96%     | 88%     |
| Non-Success    | 1%      | 14%     | 7%      | 6%      | 0%      | 9%      |
| Withdrawal     | 1%      | 9%      | 4%      | 6%      | 4%      | 3%      |
| Total Percent  | 100%    | 100%    | 100%    | 100%    | 100%    | 100%    |
| Total Enrolled | 77      | 35      | 28      | 34      | 25      | 34      |