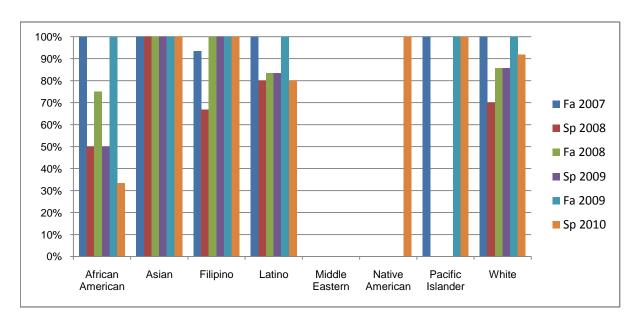

Chabot Success Rates By Ethnicity and Semester Course: MUSP 12A

|                  |                | Fa 2007 | Sp 2008 | Fa 2008 | Sp 2009 | Fa 2009 | Sp 2010 |
|------------------|----------------|---------|---------|---------|---------|---------|---------|
| African American |                |         | •       |         |         |         |         |
|                  | Success        | 100%    | 50%     | 75%     | 50%     | 100%    | 33%     |
|                  | Non-Success    | 0%      | 50%     | 25%     | 25%     | 0%      | 67%     |
|                  | Withdrawal     | 0%      | 0%      | 0%      | 25%     | 0%      | 0%      |
|                  | Total Percent  | 100%    | 100%    | 100%    | 100%    | 100%    | 100%    |
|                  | Total Enrolled | 9       | 4       | 4       | 4       | 1       | 3       |
| Asian            |                |         |         |         |         |         |         |
|                  | Success        | 100%    | 100%    | 100%    | 100%    | 100%    | 100%    |
|                  | Non-Success    | 0%      | 0%      | 0%      | 0%      | 0%      | 0%      |
|                  | Withdrawal     | 0%      | 0%      | 0%      | 0%      | 0%      | 0%      |
|                  | Total Percent  | 100%    | 100%    | 100%    | 100%    | 100%    | 100%    |
|                  | Total Enrolled | 8       | 4       | 4       | 5       | 4       | 7       |
| Filipino         |                |         |         |         |         |         |         |
|                  | Success        | 93%     | 67%     | 100%    | 100%    | 100%    | 100%    |
|                  | Non-Success    | 0%      | 17%     | 0%      | 0%      | 0%      | 0%      |
|                  | Withdrawal     | 7%      | 17%     | 0%      | 0%      | 0%      | 0%      |
|                  | Total Percent  | 100%    | 100%    | 100%    | 100%    | 100%    | 100%    |
|                  | Total Enrolled | 15      | 6       | 4       | 5       | 1       | 1       |
| Latino           |                |         |         |         |         |         |         |
|                  | Success        | 100%    | 80%     | 83%     | 83%     | 100%    | 80%     |
|                  | Non-Success    | 0%      | 20%     | 0%      | 17%     | 0%      | 0%      |
|                  | Withdrawal     | 0%      | 0%      | 17%     | 0%      | 0%      | 20%     |
|                  | Total Percent  | 100%    | 100%    | 100%    | 100%    | 100%    | 100%    |
|                  | Total Enrolled | 18      | 5       | 6       | 6       | 5       | 5       |
| Middle E         | astern         |         |         |         |         |         |         |
|                  | Success        | 0%      | 0%      | 0%      | 0%      | 0%      | 0%      |
|                  | Non-Success    | 0%      | 0%      | 0%      | 0%      | 0%      | 0%      |
|                  | Withdrawal     | 0%      | 0%      | 0%      | 0%      | 0%      | 0%      |
|                  |                |         |         |         |         |         |         |

|            | Total Percent  | 0%   | 0%   | 0%   | 0%   | 0%   | 0%   |
|------------|----------------|------|------|------|------|------|------|
|            | Total Enrolled | 0    | 0    | 0    | 0    | 0    | 0    |
| Native An  | nerican        |      |      |      |      |      |      |
|            | Success        | 0%   | 0%   | 0%   | 0%   | 0%   | 100% |
|            | Non-Success    | 0%   | 0%   | 0%   | 0%   | 0%   | 0%   |
|            | Withdrawal     | 0%   | 0%   | 0%   | 0%   | 0%   | 0%   |
|            | Total Percent  | 0%   | 0%   | 0%   | 0%   | 0%   | 100% |
|            | Total Enrolled | 0    | 0    | 0    | 0    | 0    | 1    |
| Pacific Is | lander         |      |      |      |      |      |      |
|            | Success        | 100% | 0%   | 0%   | 0%   | 100% | 100% |
|            | Non-Success    | 0%   | 0%   | 0%   | 0%   | 0%   | 0%   |
|            | Withdrawal     | 0%   | 0%   | 0%   | 0%   | 0%   | 0%   |
|            | Total Percent  | 100% | 0%   | 0%   | 0%   | 100% | 100% |
|            | Total Enrolled | 3    | 0    | 0    | 0    | 1    | 1    |
| White      |                |      |      |      |      |      |      |
|            | Success        | 100% | 70%  | 86%  | 86%  | 100% | 92%  |
|            | Non-Success    | 0%   | 10%  | 14%  | 0%   | 0%   | 8%   |
|            | Withdrawal     | 0%   | 20%  | 0%   | 14%  | 0%   | 0%   |
|            | Total Percent  | 100% | 100% | 100% | 100% | 100% | 100% |
|            | Total Enrolled | 12   | 10   | 7    | 7    | 11   | 12   |