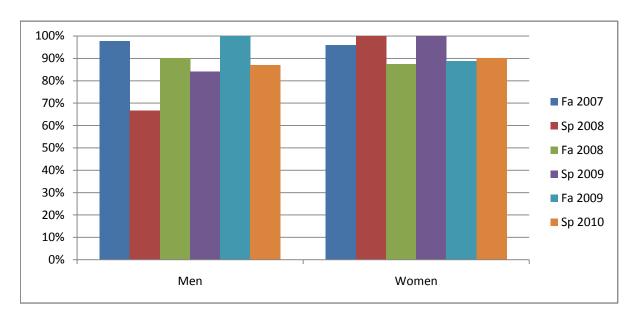

Chabot Success Rates By Gender and Semester Course: MUSP 12A

|                | Fa 2007 | Sp 2008 | Fa 2008 | Sp 2009 | Fa 2009 | Sp 2010 |
|----------------|---------|---------|---------|---------|---------|---------|
| Men            |         | •       |         |         |         | ·       |
| Success        | 98%     | 67%     | 90%     | 84%     | 100%    | 87%     |
| Non-Success    | 0%      | 21%     | 10%     | 8%      | 0%      | 13%     |
| Withdrawal     | 2%      | 13%     | 0%      | 8%      | 0%      | 0%      |
| Total Percent  | 100%    | 100%    | 100%    | 100%    | 100%    | 100%    |
| Total Enrolled | 46      | 24      | 20      | 25      | 14      | 23      |
| Women          |         |         |         |         |         |         |
| Success        | 96%     | 100%    | 88%     | 100%    | 89%     | 90%     |
| Non-Success    | 4%      | 0%      | 0%      | 0%      | 0%      | 0%      |
| Withdrawal     | 0%      | 0%      | 13%     | 0%      | 11%     | 10%     |
| Total Percent  | 100%    | 100%    | 100%    | 100%    | 100%    | 100%    |
| Total Enrolled | 25      | 10      | 8       | 8       | 9       | 10      |