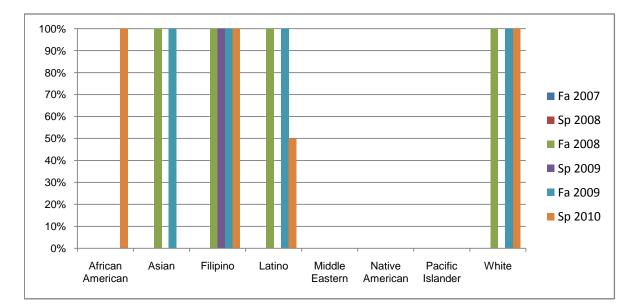

Chabot Success Rates By Ethnicity and Semester Course: MUSP 12B

|           |                | Fa 2007 | Sp 2008 | Fa 2008 | Sp 2009 | Fa 2009 | Sp 2010 |
|-----------|----------------|---------|---------|---------|---------|---------|---------|
| African A | merican        |         |         |         |         |         |         |
|           | Success        | 0%      | 0%      | 0%      | 0%      | 0%      | 100%    |
|           | Non-Success    | 0%      | 0%      | 0%      | 0%      | 100%    | 0%      |
|           | Withdrawal     | 0%      | 0%      | 0%      | 0%      | 0%      | 0%      |
|           | Total Percent  | 0%      | 0%      | 0%      | 0%      | 100%    | 100%    |
|           | Total Enrolled | 0       | 0       | 0       | 0       | 1       | 1       |
| Asian     |                |         |         |         |         |         |         |
|           | Success        | 0%      | 0%      | 100%    | 0%      | 100%    | 0%      |
|           | Non-Success    | 0%      | 0%      | 0%      | 0%      | 0%      | 0%      |
|           | Withdrawal     | 0%      | 0%      | 0%      | 0%      | 0%      | 0%      |
|           | Total Percent  | 0%      | 0%      | 100%    | 0%      | 100%    | 0%      |
|           | Total Enrolled | 0       | 0       | 1       | 0       | 1       | 0       |
| Filipino  |                |         |         |         |         |         |         |
| -         | Success        | 0%      | 0%      | 100%    | 100%    | 100%    | 100%    |
|           | Non-Success    | 0%      | 0%      | 0%      | 0%      | 0%      | 0%      |
|           | Withdrawal     | 0%      | 0%      | 0%      | 0%      | 0%      | 0%      |
|           | Total Percent  | 0%      | 0%      | 100%    | 100%    | 100%    | 100%    |
|           | Total Enrolled | 0       | 0       | 1       | 1       | 1       | 1       |
| Latino    |                |         |         |         |         |         |         |
|           | Success        | 0%      | 0%      | 100%    | 0%      | 100%    | 50%     |
|           | Non-Success    | 0%      | 0%      | 0%      | 0%      | 0%      | 50%     |
|           | Withdrawal     | 0%      | 0%      | 0%      | 0%      | 0%      | 0%      |
|           | Total Percent  | 0%      | 0%      | 100%    | 0%      | 100%    | 100%    |
|           | Total Enrolled | 0       | 0       | 1       | 0       | 1       | 2       |
| Middle E  | astern         |         |         |         |         |         |         |
|           | Success        | 0%      | 0%      | 0%      | 0%      | 0%      | 0%      |
|           | Non-Success    | 0%      | 0%      | 0%      | 0%      | 0%      | 0%      |
|           | Withdrawal     | 0%      | 0%      | 0%      | 0%      | 0%      | 0%      |
|           |                |         |         |         |         |         |         |

|            | Total Percent  | 0% | 0% | 0%   | 0% | 0%   | 0%   |
|------------|----------------|----|----|------|----|------|------|
|            | Total Enrolled | 0  | 0  | 0    | 0  | 0    | 0    |
| Native A   | merican        |    |    |      |    |      |      |
|            | Success        | 0% | 0% | 0%   | 0% | 0%   | 0%   |
|            | Non-Success    | 0% | 0% | 0%   | 0% | 0%   | 0%   |
|            | Withdrawal     | 0% | 0% | 0%   | 0% | 0%   | 0%   |
|            | Total Percent  | 0% | 0% | 0%   | 0% | 0%   | 0%   |
|            | Total Enrolled | 0  | 0  | 0    | 0  | 0    | 0    |
| Pacific Is | slander        |    |    |      |    |      |      |
|            | Success        | 0% | 0% | 0%   | 0% | 0%   | 0%   |
|            | Non-Success    | 0% | 0% | 0%   | 0% | 0%   | 0%   |
|            | Withdrawal     | 0% | 0% | 0%   | 0% | 0%   | 0%   |
|            | Total Percent  | 0% | 0% | 0%   | 0% | 0%   | 0%   |
|            | Total Enrolled | 0  | 0  | 0    | 0  | 0    | 0    |
| White      |                |    |    |      |    |      |      |
|            | Success        | 0% | 0% | 100% | 0% | 100% | 100% |
|            | Non-Success    | 0% | 0% | 0%   | 0% | 0%   | 0%   |
|            | Withdrawal     | 0% | 0% | 0%   | 0% | 0%   | 0%   |
|            | Total Percent  | 0% | 0% | 100% | 0% | 100% | 100% |
|            | Total Enrolled | 0  | 0  | 1    | 0  | 1    | 1    |