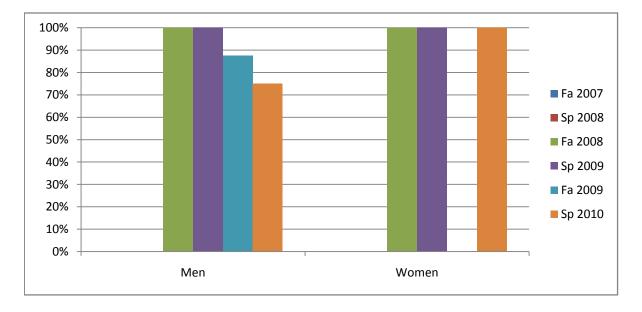

## Chabot Success Rates By Gender and Semester Course: MUSP 12B

|                | Fa 2007 | Sp 2008 | Fa 2008 | Sp 2009 | Fa 2009 | Sp 2010 |
|----------------|---------|---------|---------|---------|---------|---------|
| Men            |         |         |         |         |         |         |
| Success        | 0%      | 0%      | 100%    | 100%    | 88%     | 75%     |
| Non-Success    | 0%      | 0%      | 0%      | 0%      | 13%     | 25%     |
| Withdrawal     | 0%      | 0%      | 0%      | 0%      | 0%      | 0%      |
| Total Percent  | 0%      | 0%      | 100%    | 100%    | 100%    | 100%    |
| Total Enrolled | 0       | 0       | 2       | 2       | 8       | 4       |
| Women          |         |         |         |         |         |         |
| Success        | 0%      | 0%      | 100%    | 100%    | 0%      | 100%    |
| Non-Success    | 0%      | 0%      | 0%      | 0%      | 0%      | 0%      |
| Withdrawal     | 0%      | 0%      | 0%      | 0%      | 0%      | 0%      |
| Total Percent  | 0%      | 0%      | 100%    | 100%    | 0%      | 100%    |
| Total Enrolled | 0       | 0       | 4       | 1       | 0       | 1       |