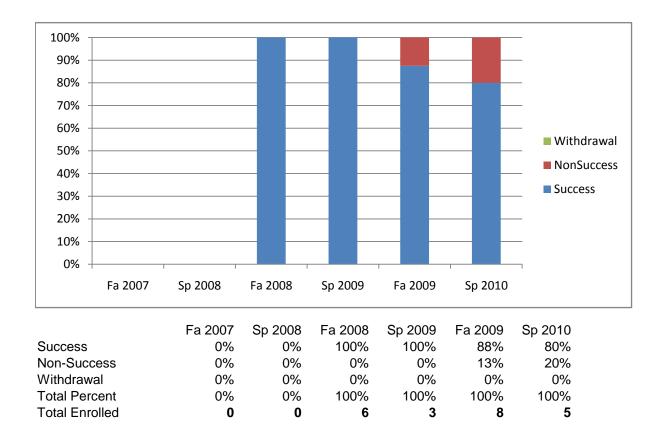

Chabot Success, Non-Success, and Withdrawal Rates By Semester Course: MUSP 12B



## Chabot Success Rates By Gender and Semester Course: MUSP 12B



|                | Fa 2007 | Sp 2008 | Fa 2008 | Sp 2009 | Fa 2009 | Sp 2010 |
|----------------|---------|---------|---------|---------|---------|---------|
| Men            |         |         |         |         |         |         |
| Success        | 0%      | 0%      | 100%    | 100%    | 88%     | 75%     |
| Non-Success    | 0%      | 0%      | 0%      | 0%      | 13%     | 25%     |
| Withdrawal     | 0%      | 0%      | 0%      | 0%      | 0%      | 0%      |
| Total Percent  | 0%      | 0%      | 100%    | 100%    | 100%    | 100%    |
| Total Enrolled | 0       | 0       | 2       | 2       | 8       | 4       |
| Women          |         |         |         |         |         |         |
| Success        | 0