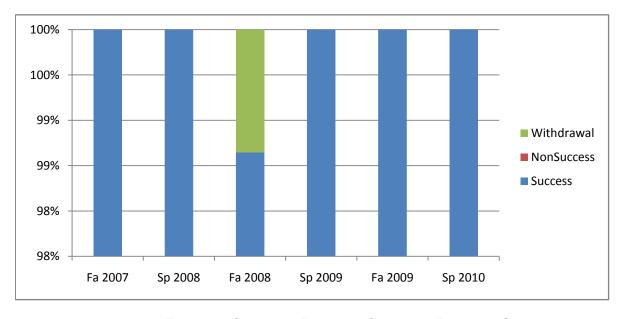

Chabot Success, Non-Success, and Withdrawal Rates By Semester Course: MUSP 13A

|                | Fa 2007 | Sp 2008 | Fa 2008 | Sp 2009 | Fa 2009 | Sp 2010 |
|----------------|---------|---------|---------|---------|---------|---------|
| Success        | 100%    | 100%    | 99%     | 100%    | 100%    | 100%    |
| Non-Success    | 0%      | 0%      | 0%      | 0%      | 0%      | 0%      |
| Withdrawal     | 0%      | 0%      | 1%      | 0%      | 0%      | 0%      |
| Total Percent  | 100%    | 100%    | 100%    | 100%    | 100%    | 100%    |
| Total Enrolled | 77      | 67      | 74      | 40      | 56      | 49      |