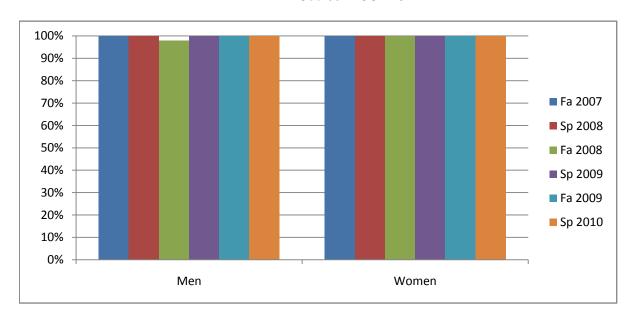

Chabot Success Rates By Gender and Semester Course: MUSP 13A

|                | Fa 2007 | Sp 2008 | Fa 2008 | Sp 2009 | Fa 2009 | Sp 2010 |  |
|----------------|---------|---------|---------|---------|---------|---------|--|
| Men            |         | •       |         |         |         | ·       |  |
| Success        | 100%    | 100%    | 98%     | 100%    | 100%    | 100%    |  |
| Non-Success    | 0%      | 0%      | 0%      | 0%      | 0%      | 0%      |  |
| Withdrawal     | 0%      | 0%      | 2%      | 0%      | 0%      | 0%      |  |
| Total Percent  | 100%    | 100%    | 100%    | 100%    | 100%    | 100%    |  |
| Total Enrolled | 44      | 41 4    |         | 27      | 36      | 31      |  |
| Women          |         |         |         |         |         |         |  |
| Success        | 100%    | 100%    | 100%    | 100%    | 100%    | 100%    |  |
| Non-Success    | 0%      | 0%      | 0%      | 0%      | 0%      | 0%      |  |
| Withdrawal     | 0%      | 0%      | 0%      | 0%      | 0%      | 0%      |  |
| Total Percent  | 100%    | 100%    | 100%    | 100%    | 100%    | 100%    |  |
| Total Enrolled | 33      | 26      | 25      | 13      | 20      | 18      |  |