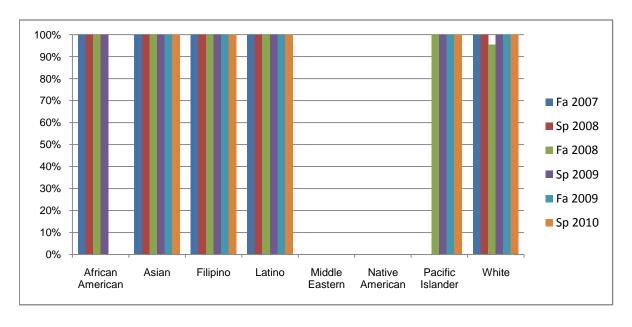

Chabot Success Rates By Ethnicity and Semester Course: MUSP 13A

|                  | Fa 2007 | Sp 2008 | Fa 2008 | Sp 2009 | Fa 2009 | Sp 2010 |  |
|------------------|---------|---------|---------|---------|---------|---------|--|
| African American |         |         |         |         |         |         |  |
| Success          | 100%    | 100%    | 100%    | 100%    | 0%      | 0%      |  |
| Non-Success      | 0%      | 0%      | 0%      | 0%      | 0%      | 0%      |  |
| Withdrawal       | 0%      | 0%      | 0%      | 0%      | 0%      | 0%      |  |
| Total Percent    | 100%    | 100%    | 100%    | 100%    | 0%      | 0%      |  |
| Total Enrolled   | 1       | 2       | 1       | 1       | 0       | 0       |  |
| Asian            |         |         |         |         |         |         |  |
| Success          | 100%    | 100%    | 100%    | 100%    | 100%    | 100%    |  |
| Non-Success      | 0%      | 0%      | 0%      | 0%      | 0%      | 0%      |  |
| Withdrawal       | 0%      | 0%      | 0%      | 0%      | 0%      | 0%      |  |
| Total Percent    | 100%    | 100%    | 100%    | 100%    | 100%    | 100%    |  |
| Total Enrolled   | 20      | 20      | 16      | 13      | 14      | 17      |  |
| Filipino         |         |         |         |         |         |         |  |
| Success          | 100%    | 100%    | 100%    | 100%    | 100%    | 100%    |  |
| Non-Success      | 0%      | 0%      | 0%      | 0%      | 0%      | 0%      |  |
| Withdrawal       | 0%      | 0%      | 0%      | 0%      | 0%      | 0%      |  |
| Total Percent    | 100%    | 100%    | 100%    | 100%    | 100%    | 100%    |  |
| Total Enrolled   | 10      | 10      | 17      | 8       | 9       | 6       |  |
| Latino           |         |         |         |         |         |         |  |
| Success          | 100%    | 100%    | 100%    | 100%    | 100%    | 100%    |  |
| Non-Success      | 0%      | 0%      | 0%      | 0%      | 0%      | 0%      |  |
| Withdrawal       | 0%      | 0%      | 0%      | 0%      | 0%      | 0%      |  |
| Total Percent    | 100%    | 100%    | 100%    | 100%    | 100%    | 100%    |  |
| Total Enrolled   | 9       | 8       | 10      | 4       | 1       | 1       |  |
| Middle Eastern   |         |         |         |         |         |         |  |
| Success          | 0%      | 0%      | 0%      | 0%      | 0%      | 0%      |  |
| Non-Success      | 0%      | 0%      | 0%      | 0%      | 0%      | 0%      |  |
| Withdrawal       | 0%      | 0%      | 0%      | 0%      | 0%      | 0%      |  |

|            | Total Percent  | 0%   | 0%   | 0%   | 0%   | 0%   | 0%   |
|------------|----------------|------|------|------|------|------|------|
|            | Total Enrolled | 0    | 0    | 0    | 0    | 0    | 0    |
| Native A   | merican        |      |      |      |      |      |      |
|            | Success        | 0%   | 0%   | 0%   | 0%   | 0%   | 0%   |
|            | Non-Success    | 0%   | 0%   | 0%   | 0%   | 0%   | 0%   |
|            | Withdrawal     | 0%   | 0%   | 0%   | 0%   | 0%   | 0%   |
|            | Total Percent  | 0%   | 0%   | 0%   | 0%   | 0%   | 0%   |
|            | Total Enrolled | 0    | 0    | 0    | 0    | 0    | 0    |
| Pacific Is | slander        |      |      |      |      |      |      |
|            | Success        | 0%   | 0%   | 100% | 100% | 100% | 100% |
|            | Non-Success    | 0%   | 0%   | 0%   | 0%   | 0%   | 0%   |
|            | Withdrawal     | 0%   | 0%   | 0%   | 0%   | 0%   | 0%   |
|            | Total Percent  | 0%   | 0%   | 100% | 100% | 100% | 100% |
|            | Total Enrolled | 0    | 0    | 2    | 1    | 1    | 1    |
| White      |                |      |      |      |      |      |      |
|            | Success        | 100% | 100% | 95%  | 100% | 100% | 100% |
|            | Non-Success    | 0%   | 0%   | 0%   | 0%   | 0%   | 0%   |
|            | Withdrawal     | 0%   | 0%   | 5%   | 0%   | 0%   | 0%   |
|            | Total Percent  | 100% | 100% | 100% | 100% | 100% | 100% |
|            | Total Enrolled | 29   | 21   | 22   | 8    | 9    | 7    |
|            |                |      |      |      |      |      |      |