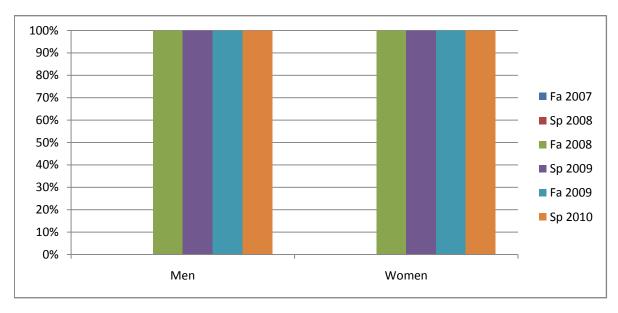

Chabot Success Rates By Gender and Semester Course: MUSP 13B

|                | Fa 2007 | Sp 2008 | Fa 2008 | Sp 2009 | Fa 2009 | Sp 2010 |
|----------------|---------|---------|---------|---------|---------|---------|
| Men            |         |         |         |         |         | -       |
| Success        | 0%      | 0%      | 100%    | 100%    | 100%    | 100%    |
| Non-Success    | 0%      | 0%      | 0%      | 0%      | 0%      | 0%      |
| Withdrawal     | 0%      | 0%      | 0%      | 0%      | 0%      | 0%      |
| Total Percent  | 0%      | 0%      | 100%    | 100%    | 100%    | 100%    |
| Total Enrolled | 0       | 0       | 4       | 7       | 7       | 12      |
| Women          |         |         |         |         |         |         |
| Success        | 0%      | 0%      | 100%    | 100%    | 100%    | 100%    |
| Non-Success    | 0%      | 0%      | 0%      | 0%      | 0%      | 0%      |
| Withdrawal     | 0%      | 0%      | 0%      | 0%      | 0%      | 0%      |
| Total Percent  | 0%      | 0%      | 100%    | 100%    | 100%    | 100%    |
| Total Enrolled | 0       | 0       | 5       | 6       | 7       | 7       |