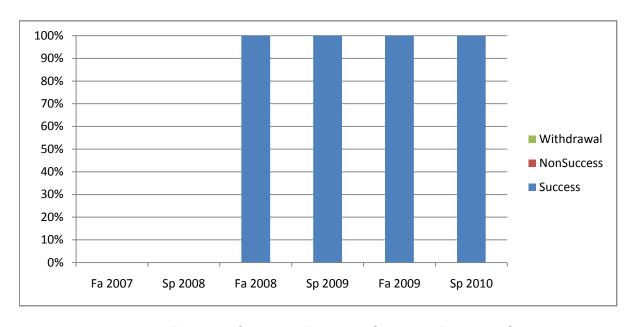

Chabot Success, Non-Success, and Withdrawal Rates By Semester Course: MUSP 13B

|                | Fa 2007 | Sp 2008 | Fa 2008 | Sp 2009 | Fa 2009 | Sp 2010 |
|----------------|---------|---------|---------|---------|---------|---------|
| Success        | 0%      | 0%      | 100%    | 100%    | 100%    | 100%    |
| Non-Success    | 0%      | 0%      | 0%      | 0%      | 0%      | 0%      |
| Withdrawal     | 0%      | 0%      | 0%      | 0%      | 0%      | 0%      |
| Total Percent  | 0%      | 0%      | 100%    | 100%    | 100%    | 100%    |
| Total Enrolled | 0       | 0       | 9       | 13      | 14      | 19      |