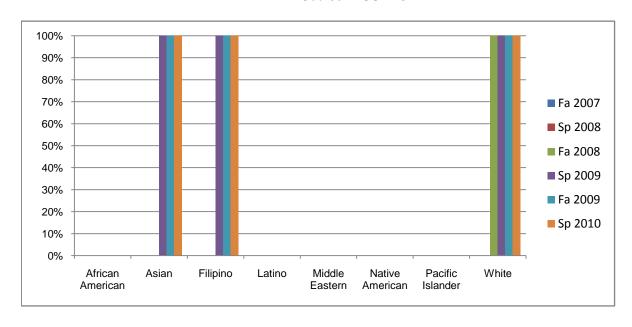

Chabot Success Rates By Ethnicity and Semester Course: MUSP 13B

|           |                | Fa 2007 | Sp 2008 | Fa 2008 | Sp 2009 | Fa 2009 | Sp 2010 |
|-----------|----------------|---------|---------|---------|---------|---------|---------|
| African A | merican        |         |         |         |         |         |         |
|           | Success        | 0%      | 0%      | 0%      | 0%      | 0%      | 0%      |
|           | Non-Success    | 0%      | 0%      | 0%      | 0%      | 0%      | 0%      |
|           | Withdrawal     | 0%      | 0%      | 0%      | 0%      | 0%      | 0%      |
|           | Total Percent  | 0%      | 0%      | 0%      | 0%      | 0%      | 0%      |
|           | Total Enrolled | 0       | 0       | 0       | 0       | 0       | 0       |
| Asian     |                |         |         |         |         |         |         |
|           | Success        | 0%      | 0%      | 0%      | 100%    | 100%    | 100%    |
|           | Non-Success    | 0%      | 0%      | 0%      | 0%      | 0%      | 0%      |
|           | Withdrawal     | 0%      | 0%      | 0%      | 0%      | 0%      | 0%      |
|           | Total Percent  | 0%      | 0%      | 0%      | 100%    | 100%    | 100%    |
|           | Total Enrolled | 0       | 0       | 0       | 1       | 3       | 3       |
| Filipino  |                |         |         |         |         |         |         |
|           | Success        | 0%      | 0%      | 0%      | 100%    | 100%    | 100%    |
|           | Non-Success    | 0%      | 0%      | 0%      | 0%      | 0%      | 0%      |
|           | Withdrawal     | 0%      | 0%      | 0%      | 0%      | 0%      | 0%      |
|           | Total Percent  | 0%      | 0%      | 0%      | 100%    | 100%    | 100%    |
|           | Total Enrolled | 0       | 0       | 0       | 1       | 1       | 3       |
| Latino    |                |         |         |         |         |         |         |
|           | Success        | 0%      | 0%      | 0%      | 0%      | 0%      | 0%      |
|           | Non-Success    | 0%      | 0%      | 0%      | 0%      | 0%      | 0%      |
|           | Withdrawal     | 0%      | 0%      | 0%      | 0%      | 0%      | 0%      |
|           | Total Percent  | 0%      | 0%      | 0%      | 0%      | 0%      | 0%      |
|           | Total Enrolled | 0       | 0       | 0       | 0       | 0       | 0       |
| Middle Ea | astern         |         |         |         |         |         |         |
|           | Success        | 0%      | 0%      | 0%      | 0%      | 0%      | 0%      |
|           | Non-Success    | 0%      | 0%      | 0%      | 0%      | 0%      | 0%      |
|           | Withdrawal     | 0%      | 0%      | 0%      | 0%      | 0%      | 0%      |
|           |                |         |         |         |         |         |         |

|            | Total Percent  | 0% | 0% | 0%   | 0%   | 0%   | 0%   |
|------------|----------------|----|----|------|------|------|------|
|            | Total Enrolled | 0  | 0  | 0    | 0    | 0    | 0    |
| Native A   | merican        |    |    |      |      |      |      |
|            | Success        | 0% | 0% | 0%   | 0%   | 0%   | 0%   |
|            | Non-Success    | 0% | 0% | 0%   | 0%   | 0%   | 0%   |
|            | Withdrawal     | 0% | 0% | 0%   | 0%   | 0%   | 0%   |
|            | Total Percent  | 0% | 0% | 0%   | 0%   | 0%   | 0%   |
|            | Total Enrolled | 0  | 0  | 0    | 0    | 0    | 0    |
| Pacific Is | slander        |    |    |      |      |      |      |
|            | Success        | 0% | 0% | 0%   | 0%   | 0%   | 0%   |
|            | Non-Success    | 0% | 0% | 0%   | 0%   | 0%   | 0%   |
|            | Withdrawal     | 0% | 0% | 0%   | 0%   | 0%   | 0%   |
|            | Total Percent  | 0% | 0% | 0%   | 0%   | 0%   | 0%   |
|            | Total Enrolled | 0  | 0  | 0    | 0    | 0    | 0    |
| White      |                |    |    |      |      |      |      |
|            | Success        | 0% | 0% | 100% | 100% | 100% | 100% |
|            | Non-Success    | 0% | 0% | 0%   | 0%   | 0%   | 0%   |
|            | Withdrawal     | 0% | 0% | 0%   | 0%   | 0%   | 0%   |
|            | Total Percent  | 0% | 0% | 100% | 100% | 100% | 100% |
|            | Total Enrolled | 0  | 0  | 8    | 9    | 10   | 10   |