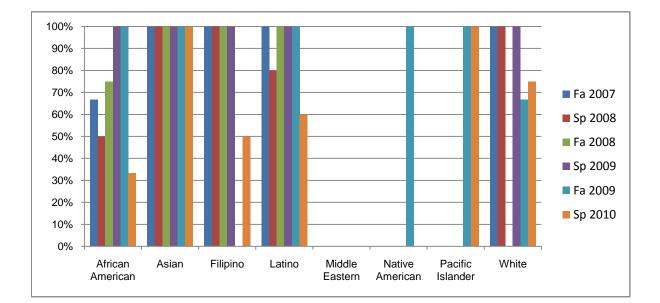

## Ethnicity\_Totals\_Course

Chabot Success Rates By Ethnicity and Semester Course: MUSP 14A

|           |                | Fa 2007 | Sp 2008 | Fa 2008 | Sp 2009 | Fa 2009 | Sp 2010 |
|-----------|----------------|---------|---------|---------|---------|---------|---------|
| African A | merican        |         |         |         |         |         |         |
|           | Success        | 67%     | 50%     | 75%     | 100%    | 100%    | 33%     |
|           | Non-Success    | 0%      | 0%      | 0%      | 0%      | 0%      | 33%     |
|           | Withdrawal     | 33%     | 50%     | 25%     | 0%      | 0%      | 33%     |
|           | Total Percent  | 100%    | 100%    | 100%    | 100%    | 100%    | 100%    |
|           | Total Enrolled | 3       | 4       | 4       | 1       | 2       | 3       |
| Asian     |                |         |         |         |         |         |         |
|           | Success        | 100%    | 100%    | 100%    | 100%    | 100%    | 100%    |
|           | Non-Success    | 0%      | 0%      | 0%      | 0%      | 0%      | 0%      |
|           | Withdrawal     | 0%      | 0%      | 0%      | 0%      | 0%      | 0%      |
|           | Total Percent  | 100%    | 100%    | 100%    | 100%    | 100%    | 100%    |
|           | Total Enrolled | 3       | 3       | 3       | 4       | 2       | 1       |
| Filipino  |                |         |         |         |         |         |         |
| •         | Success        | 100%    | 100%    | 100%    | 100%    | 0%      | 50%     |
|           | Non-Success    | 0%      | 0%      | 0%      | 0%      | 0%      | 50%     |
|           | Withdrawal     | 0%      | 0%      | 0%      | 0%      | 0%      | 0%      |
|           | Total Percent  | 100%    | 100%    | 100%    | 100%    | 0%      | 100%    |
|           | Total Enrolled | 1       | 1       | 1       | 2       | 0       | 2       |
| Latino    |                |         |         |         |         |         |         |
|           | Success        | 100%    | 80%     | 100%    | 100%    | 100%    | 60%     |
|           | Non-Success    | 0%      | 0%      | 0%      | 0%      | 0%      | 0%      |
|           | Withdrawal     | 0%      | 20%     | 0%      | 0%      | 0%      | 40%     |
|           | Total Percent  | 100%    | 100%    | 100%    | 100%    | 100%    | 100%    |
|           | Total Enrolled | 4       | 5       | 5       | 4       | 4       | 5       |
| Middle E  | astern         |         |         |         |         |         |         |
|           | Success        | 0%      | 0%      | 0%      | 0%      | 0%      | 0%      |
|           | Non-Success    | 0%      | 0%      | 0%      | 0%      | 0%      | 0%      |
|           | Withdrawal     | 0%      | 0%      | 0%      | 0%      | 0%      | 0%      |
|           |                |         |         |         |         |         |         |

|            | Total Percent  | 0%   | 0%   | 0%   | 0%   | 0%   | 0%   |
|------------|----------------|------|------|------|------|------|------|
|            | Total Enrolled | 0    | 0    | 0    | 0    | 0    | 0    |
| Native A   | merican        |      |      |      |      |      |      |
|            | Success        | 0%   | 0%   | 0%   | 0%   | 100% | 0%   |
|            | Non-Success    | 0%   | 0%   | 0%   | 0%   | 0%   | 0%   |
|            | Withdrawal     | 0%   | 0%   | 0%   | 0%   | 0%   | 0%   |
|            | Total Percent  | 0%   | 0%   | 0%   | 0%   | 100% | 0%   |
|            | Total Enrolled | 0    | 0    | 0    | 0    | 1    | 0    |
| Pacific Is | slander        |      |      |      |      |      |      |
|            | Success        | 0%   | 0%   | 0%   | 0%   | 100% | 100% |
|            | Non-Success    | 0%   | 0%   | 0%   | 0%   | 0%   | 0%   |
|            | Withdrawal     | 0%   | 0%   | 0%   | 0%   | 0%   | 0%   |
|            | Total Percent  | 0%   | 0%   | 0%   | 0%   | 100% | 100% |
|            | Total Enrolled | 0    | 0    | 0    | 0    | 1    | 1    |
| White      |                |      |      |      |      |      |      |
|            | Success        | 100% | 100% | 0%   | 100% | 67%  | 75%  |
|            | Non-Success    | 0%   | 0%   | 0%   | 0%   | 0%   | 0%   |
|            | Withdrawal     | 0%   | 0%   | 100% | 0%   | 33%  | 25%  |
|            | Total Percent  | 100% | 100% | 100% | 100% | 100% | 100% |
|            | Total Enrolled | 2    | 2    | 1    | 2    | 3    | 4    |