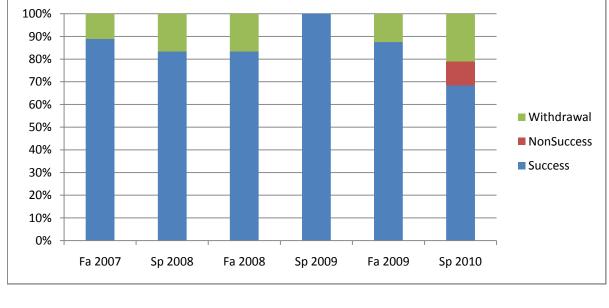

Chabot Success, Non-Success, and Withdrawal Rates By Semester Course: MUSP 14A

|                | Fa 2007 | Sp 2008 | Fa 2008 | Sp 2009 | Fa 2009 | Sp 2010 |
|----------------|---------|---------|---------|---------|---------|---------|
| Success        | 89%     | 83%     | 83%     | 100%    | 88%     | 68%     |
| Non-Success    | 0%      | 0%      | 0%      | 0%      | 0%      | 11%     |
| Withdrawal     | 11%     | 17%     | 17%     | 0%      | 13%     | 21%     |
| Total Percent  | 100%    | 100%    | 100%    | 100%    | 100%    | 100%    |
| Total Enrolled | 18      | 18      | 18      | 17      | 16      | 19      |