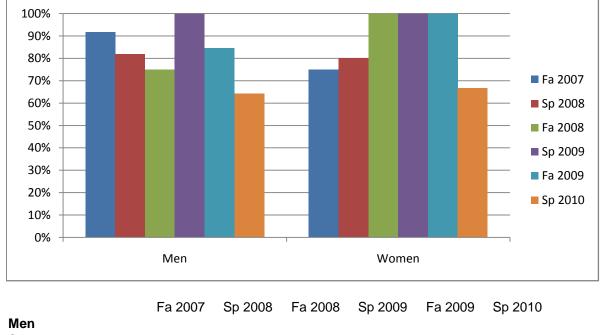

Chabot Success Rates By Gender and Semester Course: MUSP 14A

| Men            |      |      |      |      |      |      |  |
|----------------|------|------|------|------|------|------|--|
| Success        | 92%  | 82%  | 75%  | 100% | 85%  | 64%  |  |
| Non-Success    | 0%   | 0%   | 0%   | 0%   | 0%   | 14%  |  |
| Withdrawal     | 8%   | 18%  | 25%  | 0%   | 15%  | 21%  |  |
| Total Percent  | 100% | 100% | 100% | 100% | 100% | 100% |  |
| Total Enrolled | 12   | 11   | 12   | 13   | 13   | 14   |  |
|                |      |      |      |      |      |      |  |
| Women          |      |      |      |      |      |      |  |
| Success        | 75%  | 80%  | 100% | 100% | 100% | 67%  |  |
| Non-Success    | 0%   | 0%   | 0%   | 0%   | 0%   | 0%   |  |
| Withdrawal     | 25%  | 20%  | 0%   | 0%   | 0%   | 33%  |  |
| Total Percent  | 100% | 100% | 100% | 100% | 100% | 100% |  |
| Total Enrolled | 4    | 5    | 4    | 3    | 3    | 3    |  |
|                |      |      |      |      |      |      |  |