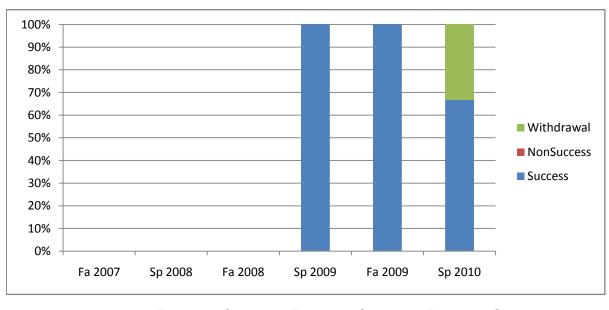

Chabot Success, Non-Success, and Withdrawal Rates By Semester Course: MUSP 14B

|                | Fa 2007 | Sp 2008 | Fa 2008 | Sp 2009 | Fa 2009 | Sp 2010 |
|----------------|---------|---------|---------|---------|---------|---------|
| Success        | 0%      | 0%      | 0%      | 100%    | 100%    | 67%     |
| Non-Success    | 0%      | 0%      | 0%      | 0%      | 0%      | 0%      |
| Withdrawal     | 0%      | 0%      | 0%      | 0%      | 0%      | 33%     |
| Total Percent  | 0%      | 0%      | 0%      | 100%    | 100%    | 100%    |
| Total Enrolled | 0       | 0       | 0       | 4       | 4       | 3       |