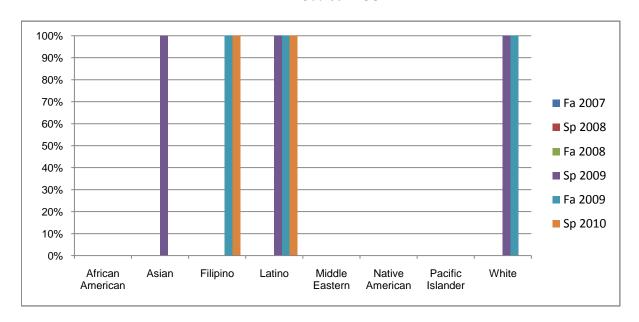

Chabot Success Rates By Ethnicity and Semester Course: MUSP 14B

|           |                | Fa 2007 | Sp 2008 | Fa 2008 | Sp 2009 | Fa 2009 | Sp 2010 |
|-----------|----------------|---------|---------|---------|---------|---------|---------|
| African A | American       |         | •       |         |         |         |         |
|           | Success        | 0%      | 0%      | 0%      | 0%      | 0%      | 0%      |
|           | Non-Success    | 0%      | 0%      | 0%      | 0%      | 0%      | 0%      |
|           | Withdrawal     | 0%      | 0%      | 0%      | 0%      | 0%      | 0%      |
|           | Total Percent  | 0%      | 0%      | 0%      | 0%      | 0%      | 0%      |
|           | Total Enrolled | 0       | 0       | 0       | 0       | 0       | 0       |
| Asian     |                |         |         |         |         |         |         |
|           | Success        | 0%      | 0%      | 0%      | 100%    | 0%      | 0%      |
|           | Non-Success    | 0%      | 0%      | 0%      | 0%      | 0%      | 0%      |
|           | Withdrawal     | 0%      | 0%      | 0%      | 0%      | 0%      | 0%      |
|           | Total Percent  | 0%      | 0%      | 0%      | 100%    | 0%      | 0%      |
|           | Total Enrolled | 0       | 0       | 0       | 1       | 0       | 0       |
| Filipino  |                |         |         |         |         |         |         |
|           | Success        | 0%      | 0%      | 0%      | 0%      | 100%    | 100%    |
|           | Non-Success    | 0%      | 0%      | 0%      | 0%      | 0%      | 0%      |
|           | Withdrawal     | 0%      | 0%      | 0%      | 0%      | 0%      | 0%      |
|           | Total Percent  | 0%      | 0%      | 0%      | 0%      | 100%    | 100%    |
|           | Total Enrolled | 0       | 0       | 0       | 0       | 1       | 1       |
| Latino    |                |         |         |         |         |         |         |
|           | Success        | 0%      | 0%      | 0%      | 100%    | 100%    | 100%    |
|           | Non-Success    | 0%      | 0%      | 0%      | 0%      | 0%      | 0%      |
|           | Withdrawal     | 0%      | 0%      | 0%      | 0%      | 0%      | 0%      |
|           | Total Percent  | 0%      | 0%      | 0%      | 100%    | 100%    | 100%    |
|           | Total Enrolled | 0       | 0       | 0       | 2       | 2       | 1       |
| Middle E  | astern         |         |         |         |         |         |         |
|           | Success        | 0%      | 0%      | 0%      | 0%      | 0%      | 0%      |
|           | Non-Success    | 0%      | 0%      | 0%      | 0%      | 0%      | 0%      |
|           | Withdrawal     | 0%      | 0%      | 0%      | 0%      | 0%      | 0%      |
|           |                |         |         |         |         |         |         |

|           | Total Percent  | 0% | 0% | 0% | 0%   | 0%   | 0% |
|-----------|----------------|----|----|----|------|------|----|
|           | Total Enrolled | 0  | 0  | 0  | 0    | 0    | 0  |
| Native A  | merican        |    |    |    |      |      |    |
|           | Success        | 0% | 0% | 0% | 0%   | 0%   | 0% |
|           | Non-Success    | 0% | 0% | 0% | 0%   | 0%   | 0% |
|           | Withdrawal     | 0% | 0% | 0% | 0%   | 0%   | 0% |
|           | Total Percent  | 0% | 0% | 0% | 0%   | 0%   | 0% |
|           | Total Enrolled | 0  | 0  | 0  | 0    | 0    | 0  |
| Pacific I | slander        |    |    |    |      |      |    |
|           | Success        | 0% | 0% | 0% | 0%   | 0%   | 0% |
|           | Non-Success    | 0% | 0% | 0% | 0%   | 0%   | 0% |
|           | Withdrawal     | 0% | 0% | 0% | 0%   | 0%   | 0% |
|           | Total Percent  | 0% | 0% | 0% | 0%   | 0%   | 0% |
|           | Total Enrolled | 0  | 0  | 0  | 0    | 0    | 0  |
| White     |                |    |    |    |      |      |    |
|           | Success        | 0% | 0% | 0% | 100% | 100% | 0% |
|           | Non-Success    | 0% | 0% | 0% | 0%   | 0%   | 0% |
|           | Withdrawal     | 0% | 0% | 0% | 0%   | 0%   | 0% |
|           | Total Percent  | 0% | 0% | 0% | 100% | 100% | 0% |
|           | Total Enrolled | 0  | 0  | 0  | 1    | 1    | 0  |