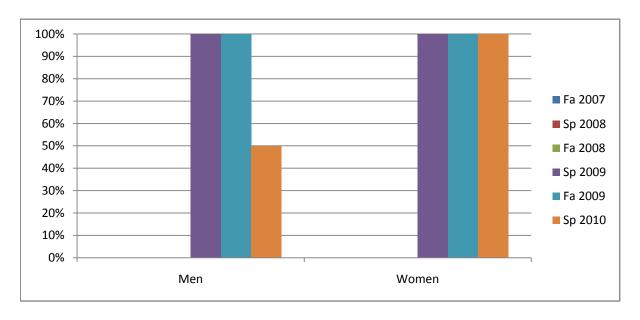

Chabot Success Rates By Gender and Semester Course: MUSP 14B

|                | Fa 2007 | Sp 2008 | Fa 2008 | Sp 2009 | Fa 2009 | Sp 2010 |
|----------------|---------|---------|---------|---------|---------|---------|
| Men            |         | •       |         | •       |         | ·       |
| Success        | 0%      | 0%      | 0%      | 100%    | 100%    | 50%     |
| Non-Success    | 0%      | 0%      | 0%      | 0%      | 0%      | 0%      |
| Withdrawal     | 0%      | 0%      | 0%      | 0%      | 0%      | 50%     |
| Total Percent  | 0%      | 0%      | 0%      | 100%    | 100%    | 100%    |
| Total Enrolled | 0       | 0       | 0       | 3       | 3       | 2       |
| Women          |         |         |         |         |         |         |
| Success        | 0%      | 0%      | 0%      | 100%    | 100%    | 100%    |
| Non-Success    | 0%      | 0%      | 0%      | 0%      | 0%      | 0%      |
| Withdrawal     | 0%      | 0%      | 0%      | 0%      | 0%      | 0%      |
| Total Percent  | 0%      | 0%      | 0%      | 100%    | 100%    | 100%    |
| Total Enrolled | 0       | 0       | 0       | 1       | 1       | 1       |