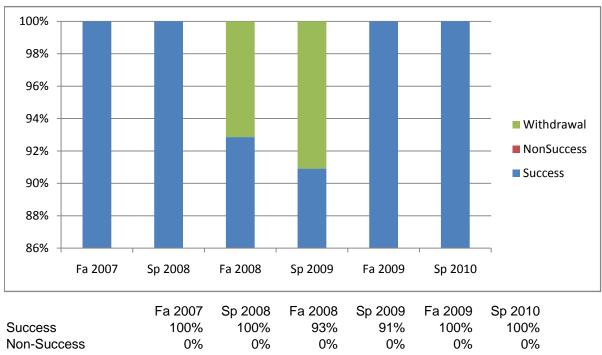

Chabot Success, Non-Success, and Withdrawal Rates By Semester Course: MUSP 15A

|                | Fa 2007 | Sp 2008 | Fa 2008 | Sp 2009 | Fa 2009 | Sp 2010 |
|----------------|---------|---------|---------|---------|---------|---------|
| Success        | 100%    | 100%    | 93%     | 91%     | 100%    | 100%    |
| Non-Success    | 0%      | 0%      | 0%      | 0%      | 0%      | 0%      |
| Withdrawal     | 0%      | 0%      | 7%      | 9%      | 0%      | 0%      |
| Total Percent  | 100%    | 100%    | 100%    | 100%    | 100%    | 100%    |
| Total Enrolled | 16      | 16      | 14      | 11      | 14      | 11      |