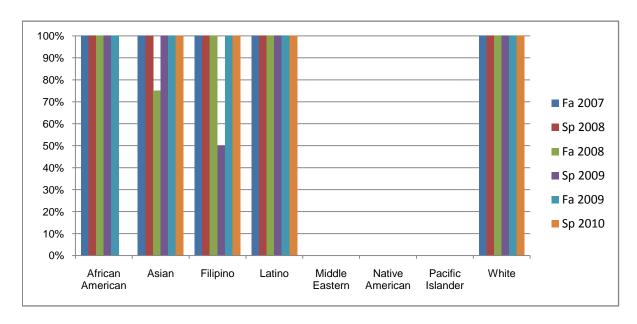

Chabot Success Rates By Ethnicity and Semester Course: MUSP 15A

|           |                | Fa 2007 | Sp 2008 | Fa 2008 | Sp 2009 | Fa 2009 | Sp 2010 |
|-----------|----------------|---------|---------|---------|---------|---------|---------|
| African A | American       |         | •       |         | •       |         |         |
|           | Success        | 100%    | 100%    | 100%    | 100%    | 100%    | 0%      |
|           | Non-Success    | 0%      | 0%      | 0%      | 0%      | 0%      | 0%      |
|           | Withdrawal     | 0%      | 0%      | 0%      | 0%      | 0%      | 0%      |
|           | Total Percent  | 100%    | 100%    | 100%    | 100%    | 100%    | 0%      |
|           | Total Enrolled | 3       | 1       | 1       | 1       | 1       | 0       |
| Asian     |                |         |         |         |         |         |         |
|           | Success        | 100%    | 100%    | 75%     | 100%    | 100%    | 100%    |
|           | Non-Success    | 0%      | 0%      | 0%      | 0%      | 0%      | 0%      |
|           | Withdrawal     | 0%      | 0%      | 25%     | 0%      | 0%      | 0%      |
|           | Total Percent  | 100%    | 100%    | 100%    | 100%    | 100%    | 100%    |
|           | Total Enrolled | 1       | 2       | 4       | 1       | 3       | 3       |
| Filipino  |                |         |         |         |         |         |         |
|           | Success        | 100%    | 100%    | 100%    | 50%     | 100%    | 100%    |
|           | Non-Success    | 0%      | 0%      | 0%      | 0%      | 0%      | 0%      |
|           | Withdrawal     | 0%      | 0%      | 0%      | 50%     | 0%      | 0%      |
|           | Total Percent  | 100%    | 100%    | 100%    | 100%    | 100%    | 100%    |
|           | Total Enrolled | 5       | 5       | 2       | 2       | 1       | 1       |
| Latino    |                |         |         |         |         |         |         |
|           | Success        | 100%    | 100%    | 100%    | 100%    | 100%    | 100%    |
|           | Non-Success    | 0%      | 0%      | 0%      | 0%      | 0%      | 0%      |
|           | Withdrawal     | 0%      | 0%      | 0%      | 0%      | 0%      | 0%      |
|           | Total Percent  | 100%    | 100%    | 100%    | 100%    | 100%    | 100%    |
|           | Total Enrolled | 1       | 1       | 2       | 2       | 4       | 4       |
| Middle E  | astern         |         |         |         |         |         |         |
|           | Success        | 0%      | 0%      | 0%      | 0%      | 0%      | 0%      |
|           | Non-Success    | 0%      | 0%      | 0%      | 0%      | 0%      | 0%      |
|           | Withdrawal     | 0%      | 0%      | 0%      | 0%      | 0%      | 0%      |
|           |                |         |         |         |         |         |         |

|            | Total Percent  | 0%   | 0%   | 0%   | 0%   | 0%   | 0%   |
|------------|----------------|------|------|------|------|------|------|
|            | Total Enrolled | 0    | 0    | 0    | 0    | 0    | 0    |
| Native A   | merican        |      |      |      |      |      |      |
|            | Success        | 0%   | 0%   | 0%   | 0%   | 0%   | 0%   |
|            | Non-Success    | 0%   | 0%   | 0%   | 0%   | 0%   | 0%   |
|            | Withdrawal     | 0%   | 0%   | 0%   | 0%   | 0%   | 0%   |
|            | Total Percent  | 0%   | 0%   | 0%   | 0%   | 0%   | 0%   |
|            | Total Enrolled | 0    | 0    | 0    | 0    | 0    | 0    |
| Pacific Is | lander         |      |      |      |      |      |      |
|            | Success        | 0%   | 0%   | 0%   | 0%   | 0%   | 0%   |
|            | Non-Success    | 0%   | 0%   | 0%   | 0%   | 0%   | 0%   |
|            | Withdrawal     | 0%   | 0%   | 0%   | 0%   | 0%   | 0%   |
|            | Total Percent  | 0%   | 0%   | 0%   | 0%   | 0%   | 0%   |
|            | Total Enrolled | 0    | 0    | 0    | 0    | 0    | 0    |
| White      |                |      |      |      |      |      |      |
|            | Success        | 100% | 100% | 100% | 100% | 100% | 100% |
|            | Non-Success    | 0%   | 0%   | 0%   | 0%   | 0%   | 0%   |
|            | Withdrawal     | 0%   | 0%   | 0%   | 0%   | 0%   | 0%   |
|            | Total Percent  | 100% | 100% | 100% | 100% | 100% | 100% |
|            | Total Enrolled | 4    | 4    | 3    | 3    | 4    | 3    |