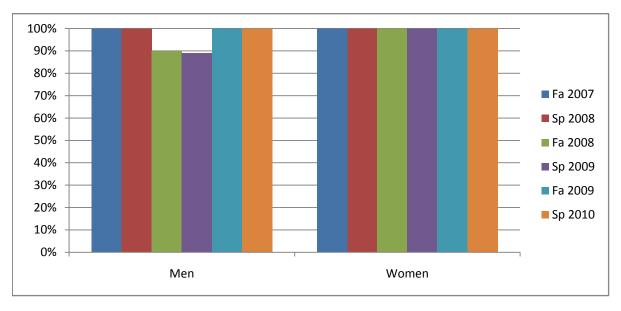

Chabot Success Rates By Gender and Semester Course: MUSP 15A

|                | Fa 2007 | Sp 2008 | Fa 2008 | Sp 2009 | Fa 2009 | Sp 2010 |
|----------------|---------|---------|---------|---------|---------|---------|
| Men            |         |         |         |         |         |         |
| Success        | 100%    | 100%    | 90%     | 89%     | 100%    | 100%    |
| Non-Success    | 0%      | 0%      | 0%      | 0%      | 0%      | 0%      |
| Withdrawal     | 0%      | 0%      | 10%     | 11%     | 0%      | 0%      |
| Total Percent  | 100%    | 100%    | 100%    | 100%    | 100%    | 100%    |
| Total Enrolled | 15      | 14      | 10      | 9       | 12      | 10      |
| Women          |         |         |         |         |         |         |
| Success        | 100%    | 100%    | 100%    | 100%    | 100%    | 100%    |
| Non-Success    | 0%      | 0%      | 0%      | 0%      | 0%      | 0%      |
| Withdrawal     | 0%      | 0%      | 0%      | 0%      | 0%      | 0%      |
| Total Percent  | 100%    | 100%    | 100%    | 100%    | 100%    | 100%    |
| Total Enrolled | 1       | 2       | 4       | 1       | 1       | 1       |