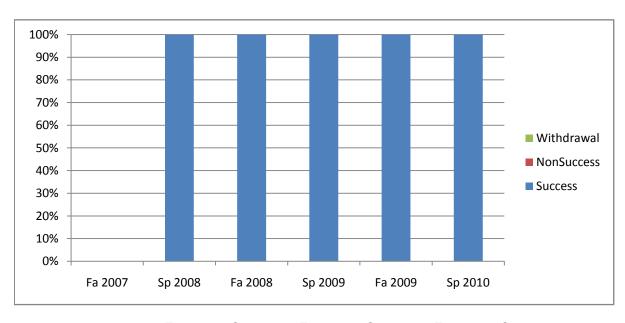

Chabot Success, Non-Success, and Withdrawal Rates By Semester Course: MUSP 15B

|                | Fa 2007 | Sp 2008 | Fa 2008 | Sp 2009 | Fa 2009 | Sp 2010 |
|----------------|---------|---------|---------|---------|---------|---------|
| Success        | 0%      | 100%    | 100%    | 100%    | 100%    | 100%    |
| Non-Success    | 0%      | 0%      | 0%      | 0%      | 0%      | 0%      |
| Withdrawal     | 0%      | 0%      | 0%      | 0%      | 0%      | 0%      |
| Total Percent  | 0%      | 100%    | 100%    | 100%    | 100%    | 100%    |
| Total Enrolled | 0       | 1       | 2       | 4       | 2       | 5       |