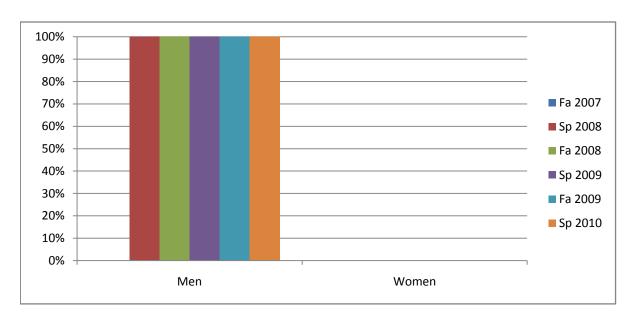

Chabot Success Rates By Gender and Semester Course: MUSP 15B

|                | Fa 2007 | Sp 2008 | Fa 2008 | Sp 2009 | Fa 2009 | Sp 2010 |
|----------------|---------|---------|---------|---------|---------|---------|
| Men            |         |         |         |         |         |         |
| Success        | 0%      | 100%    | 100%    | 100%    | 100%    | 100%    |
| Non-Success    | 0%      | 0%      | 0%      | 0%      | 0%      | 0%      |
| Withdrawal     | 0%      | 0%      | 0%      | 0%      | 0%      | 0%      |
| Total Percent  | 0%      | 100%    | 100%    | 100%    | 100%    | 100%    |
| Total Enrolled | 0       | 1       | 2       | 4       | 1       | 4       |
| Women          |         |         |         |         |         |         |
| Success        | 0%      | 0%      | 0%      | 0%      | 0%      | 0%      |
| Non-Success    | 0%      | 0%      | 0%      | 0%      | 0%      | 0%      |
| Withdrawal     | 0%      | 0%      | 0%      | 0%      | 0%      | 0%      |
| Total Percent  | 0%      | 0%      | 0%      | 0%      | 0%      | 0%      |
| Total Enrolled | 0       | 0       | 0       | 0       | 0       | 0       |