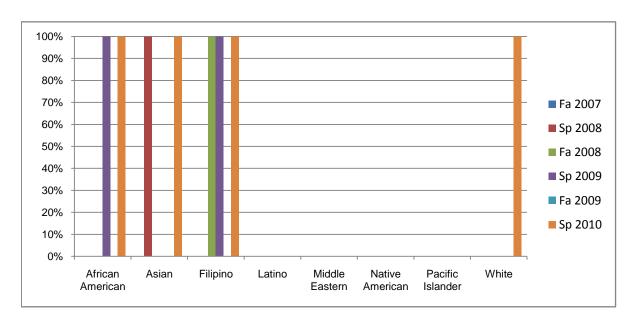

Chabot Success Rates By Ethnicity and Semester Course: MUSP 15B

|                  | Fa 2007 | Sp 2008 | Fa 2008 | Sp 2009 | Fa 2009 | Sp 2010 |
|------------------|---------|---------|---------|---------|---------|---------|
| African American |         | -       |         | -       |         | -       |
| Success          | 0%      | 0%      | 0%      | 100%    | 0%      | 100%    |
| Non-Success      | 0%      | 0%      | 0%      | 0%      | 0%      | 0%      |
| Withdrawal       | 0%      | 0%      | 0%      | 0%      | 0%      | 0%      |
| Total Percent    | 0%      | 0%      | 0%      | 100%    | 0%      | 100%    |
| Total Enrolled   | 0       | 0       | 0       | 1       | 0       | 1       |
| Asian            |         |         |         |         |         |         |
| Success          | 0%      | 100%    | 0%      | 0%      | 0%      | 100%    |
| Non-Success      | 0%      | 0%      | 0%      | 0%      | 0%      | 0%      |
| Withdrawal       | 0%      | 0%      | 0%      | 0%      | 0%      | 0%      |
| Total Percent    | 0%      | 100%    | 0%      | 0%      | 0%      | 100%    |
| Total Enrolled   | 0       | 1       | 0       | 0       | 0       | 1       |
| Filipino         |         |         |         |         |         |         |
| Success          | 0%      | 0%      | 100%    | 100%    | 0%      | 100%    |
| Non-Success      | 0%      | 0%      | 0%      | 0%      | 0%      | 0%      |
| Withdrawal       | 0%      | 0%      | 0%      | 0%      | 0%      | 0%      |
| Total Percent    | 0%      | 0%      | 100%    | 100%    | 0%      | 100%    |
| Total Enrolled   | 0       | 0       | 1       | 2       | 0       | 1       |
| Latino           |         |         |         |         |         |         |
| Success          | 0%      | 0%      | 0%      | 0%      | 0%      | 0%      |
| Non-Success      | 0%      | 0%      | 0%      | 0%      | 0%      | 0%      |
| Withdrawal       | 0%      | 0%      | 0%      | 0%      | 0%      | 0%      |
| Total Percent    | 0%      | 0%      | 0%      | 0%      | 0%      | 0%      |
| Total Enrolled   | 0       | 0       | 0       | 0       | 0       | 0       |
| Middle Eastern   |         |         |         |         |         |         |
| Success          | 0%      | 0%      | 0%      | 0%      | 0%      | 0%      |
| Non-Success      | 0%      | 0%      | 0%      | 0%      | 0%      | 0%      |
| Withdrawal       | 0%      | 0%      | 0%      | 0%      | 0%      | 0%      |

|            | Total Percent  | 0% | 0% | 0% | 0% | 0% | 0%   |
|------------|----------------|----|----|----|----|----|------|
|            | Total Enrolled | 0  | 0  | 0  | 0  | 0  | 0    |
| Native A   | merican        |    |    |    |    |    |      |
|            | Success        | 0% | 0% | 0% | 0% | 0% | 0%   |
|            | Non-Success    | 0% | 0% | 0% | 0% | 0% | 0%   |
|            | Withdrawal     | 0% | 0% | 0% | 0% | 0% | 0%   |
|            | Total Percent  | 0% | 0% | 0% | 0% | 0% | 0%   |
|            | Total Enrolled | 0  | 0  | 0  | 0  | 0  | 0    |
| Pacific Is | slander        |    |    |    |    |    |      |
|            | Success        | 0% | 0% | 0% | 0% | 0% | 0%   |
|            | Non-Success    | 0% | 0% | 0% | 0% | 0% | 0%   |
|            | Withdrawal     | 0% | 0% | 0% | 0% | 0% | 0%   |
|            | Total Percent  | 0% | 0% | 0% | 0% | 0% | 0%   |
|            | Total Enrolled | 0  | 0  | 0  | 0  | 0  | 0    |
| White      |                |    |    |    |    |    |      |
|            | Success        | 0% | 0% | 0% | 0% | 0% | 100% |
|            | Non-Success    | 0% | 0% | 0% | 0% | 0% | 0%   |
|            | Withdrawal     | 0% | 0% | 0% | 0% | 0% | 0%   |
|            | Total Percent  | 0% | 0% | 0% | 0% | 0% | 100% |
|            | Total Enrolled | 0  | 0  | 0  | 0  | 0  | 1    |