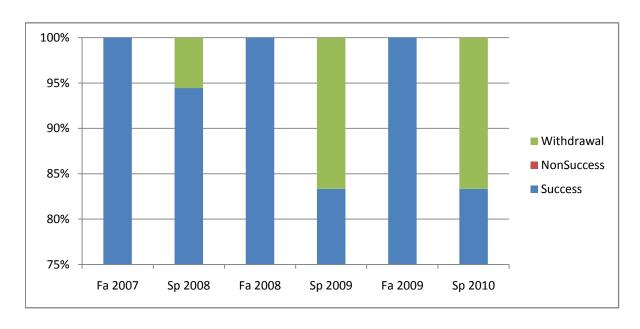

Chabot Success, Non-Success, and Withdrawal Rates By Semester Course: MUSP 16A

|                | Fa 2007 | Sp 2008 | Fa 2008 | Sp 2009 | Fa 2009 | Sp 2010 |
|----------------|---------|---------|---------|---------|---------|---------|
| Success        | 100%    | 94%     | 100%    | 83%     | 100%    | 83%     |
| Non-Success    | 0%      | 0%      | 0%      | 0%      | 0%      | 0%      |
| Withdrawal     | 0%      | 6%      | 0%      | 17%     | 0%      | 17%     |
| Total Percent  | 100%    | 100%    | 100%    | 100%    | 100%    | 100%    |
| Total Enrolled | 16      | 18      | 5       | 6       | 10      | 6       |