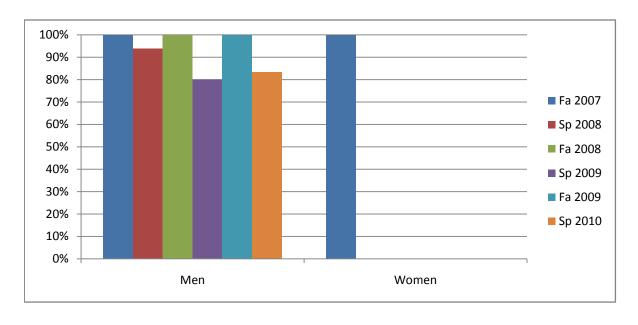

Chabot Success Rates By Gender and Semester Course: MUSP 16A

|                | Fa 2007 | Sp 2008 | Fa 2008 | Sp 2009 | Fa 2009 | Sp 2010 |
|----------------|---------|---------|---------|---------|---------|---------|
| Men            |         | -       |         | -       |         | -       |
| Success        | 100%    | 94%     | 100%    | 80%     | 100%    | 83%     |
| Non-Success    | 0%      | 0%      | 0%      | 0%      | 0%      | 0%      |
| Withdrawal     | 0%      | 6%      | 0%      | 20%     | 0%      | 17%     |
| Total Percent  | 100%    | 100%    | 100%    | 100%    | 100%    | 100%    |
| Total Enrolled | 13      | 16      | 4       | 5       | 10      | 6       |
| Women          |         |         |         |         |         |         |
| Success        | 100%    | 0%      | 0%      | 0%      | 0%      | 0%      |
| Non-Success    | 0%      | 0%      | 0%      | 0%      | 0%      | 0%      |
| Withdrawal     | 0%      | 0%      | 0%      | 0%      | 0%      | 0%      |
| Total Percent  | 100%    | 0%      | 0%      | 0%      | 0%      | 0%      |
| Total Enrolled | 1       | 0       | 0       | 0       | 0       | 0       |