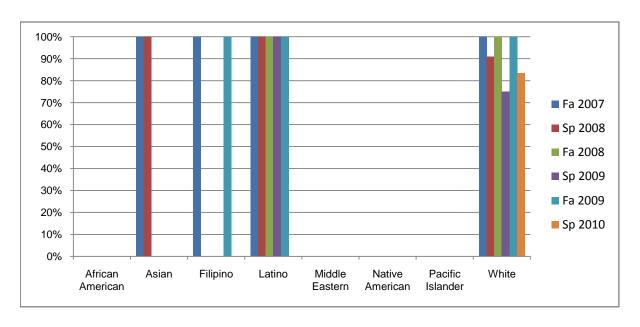

Chabot Success Rates By Ethnicity and Semester Course: MUSP 16A

|           |                | Fa 2007 | Sp 2008 | Fa 2008 | Sp 2009 | Fa 2009 | Sp 2010 |
|-----------|----------------|---------|---------|---------|---------|---------|---------|
| African A | merican        |         |         |         |         |         |         |
|           | Success        | 0%      | 0%      | 0%      | 0%      | 0%      | 0%      |
|           | Non-Success    | 0%      | 0%      | 0%      | 0%      | 0%      | 0%      |
|           | Withdrawal     | 0%      | 0%      | 0%      | 0%      | 0%      | 0%      |
|           | Total Percent  | 0%      | 0%      | 0%      | 0%      | 0%      | 0%      |
|           | Total Enrolled | 0       | 0       | 0       | 0       | 0       | 0       |
| Asian     |                |         |         |         |         |         |         |
|           | Success        | 100%    | 100%    | 0%      | 0%      | 0%      | 0%      |
|           | Non-Success    | 0%      | 0%      | 0%      | 0%      | 0%      | 0%      |
|           | Withdrawal     | 0%      | 0%      | 0%      | 0%      | 0%      | 0%      |
|           | Total Percent  | 100%    | 100%    | 0%      | 0%      | 0%      | 0%      |
|           | Total Enrolled | 2       | 2       | 0       | 0       | 0       |         |
| Filipino  |                |         |         |         |         |         |         |
| -         | Success        | 100%    | 0%      | 0%      | 0%      | 100%    | 0%      |
|           | Non-Success    | 0%      | 0%      | 0%      | 0%      | 0%      | 0%      |
|           | Withdrawal     | 0%      | 0%      | 0%      | 0%      | 0%      | 0%      |
|           | Total Percent  | 100%    | 0%      | 0%      | 0%      | 100%    | 0%      |
|           | Total Enrolled | 1       | 0       | 0       | 0       | 1       | 0       |
| Latino    |                |         |         |         |         |         |         |
|           | Success        | 100%    | 100%    | 100%    | 100%    | 100%    | 0%      |
|           | Non-Success    | 0%      | 0%      | 0%      | 0%      | 0%      | 0%      |
|           | Withdrawal     | 0%      | 0%      | 0%      | 0%      | 0%      | 0%      |
|           | Total Percent  | 100%    | 100%    | 100%    | 100%    | 100%    | 0%      |
|           | Total Enrolled | 4       | 4       | 1       | 1       | 1       | 0       |
| Middle Ea | astern         |         |         |         |         |         |         |
|           | Success        | 0%      | 0%      | 0%      | 0%      | 0%      | 0%      |
|           | Non-Success    | 0%      | 0%      | 0%      | 0%      | 0%      | 0%      |
|           | Withdrawal     | 0%      | 0%      | 0%      | 0%      | 0%      | 0%      |

|            | Total Percent  | 0%   | 0%   | 0%   | 0%   | 0%   | 0%   |
|------------|----------------|------|------|------|------|------|------|
|            | Total Enrolled | 0    | 0    | 0    | 0    | 0    | 0    |
| Native A   | merican        |      |      |      |      |      |      |
|            | Success        | 0%   | 0%   | 0%   | 0%   | 0%   | 0%   |
|            | Non-Success    | 0%   | 0%   | 0%   | 0%   | 0%   | 0%   |
|            | Withdrawal     | 0%   | 0%   | 0%   | 0%   | 0%   | 0%   |
|            | Total Percent  | 0%   | 0%   | 0%   | 0%   | 0%   | 0%   |
|            | Total Enrolled | 0    | 0    | 0    | 0    | 0    | 0    |
| Pacific Is | slander        |      |      |      |      |      |      |
|            | Success        | 0%   | 0%   | 0%   | 0%   | 0%   | 0%   |
|            | Non-Success    | 0%   | 0%   | 0%   | 0%   | 0%   | 0%   |
|            | Withdrawal     | 0%   | 0%   | 0%   | 0%   | 0%   | 0%   |
|            | Total Percent  | 0%   | 0%   | 0%   | 0%   | 0%   | 0%   |
|            | Total Enrolled | 0    | 0    | 0    | 0    | 0    | 0    |
| White      |                |      |      |      |      |      |      |
|            | Success        | 100% | 91%  | 100% | 75%  | 100% | 83%  |
|            | Non-Success    | 0%   | 0%   | 0%   | 0%   | 0%   | 0%   |
|            | Withdrawal     | 0%   | 9%   | 0%   | 25%  | 0%   | 17%  |
|            | Total Percent  | 100% | 100% | 100% | 100% | 100% | 100% |
|            | Total Enrolled | 8    | 11   | 3    | 4    | 8    | 6    |